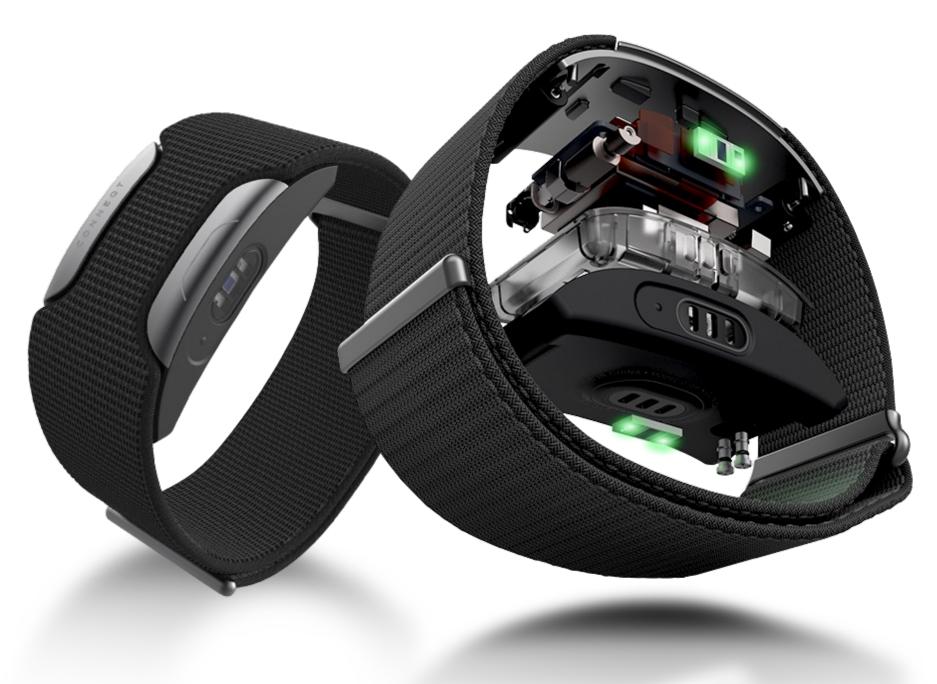

|
| Show 10 V                                                  |                      |                               | 10-Jan-2021 8:51 AM CST      | In Office<br>Average | Reading 1 (Dropped) -           | 8:32:42 AM CST                                                                                                  |
|                                                            |                      |                               |                              |                      | Reading 2 - 8:38:12 AM          |                                                                                                                 |



### For Individuals: Arterial Health Insights





### **CONNEQT Band**



### CONNEQTBAND





### **Technology Evolution**





### **At Home**

Hourly

\$

\$



-11

### **Production Schedule**

|                              |                                                                   | 2023           |                         | 2024                 |                   |
|------------------------------|-------------------------------------------------------------------|----------------|-------------------------|----------------------|-------------------|
| Product                      | Solution                                                          | H1             | H2                      | H1                   | H2                |
| CONNEQT<br>PULSE             | Connected<br>vascular<br>biometric                                |