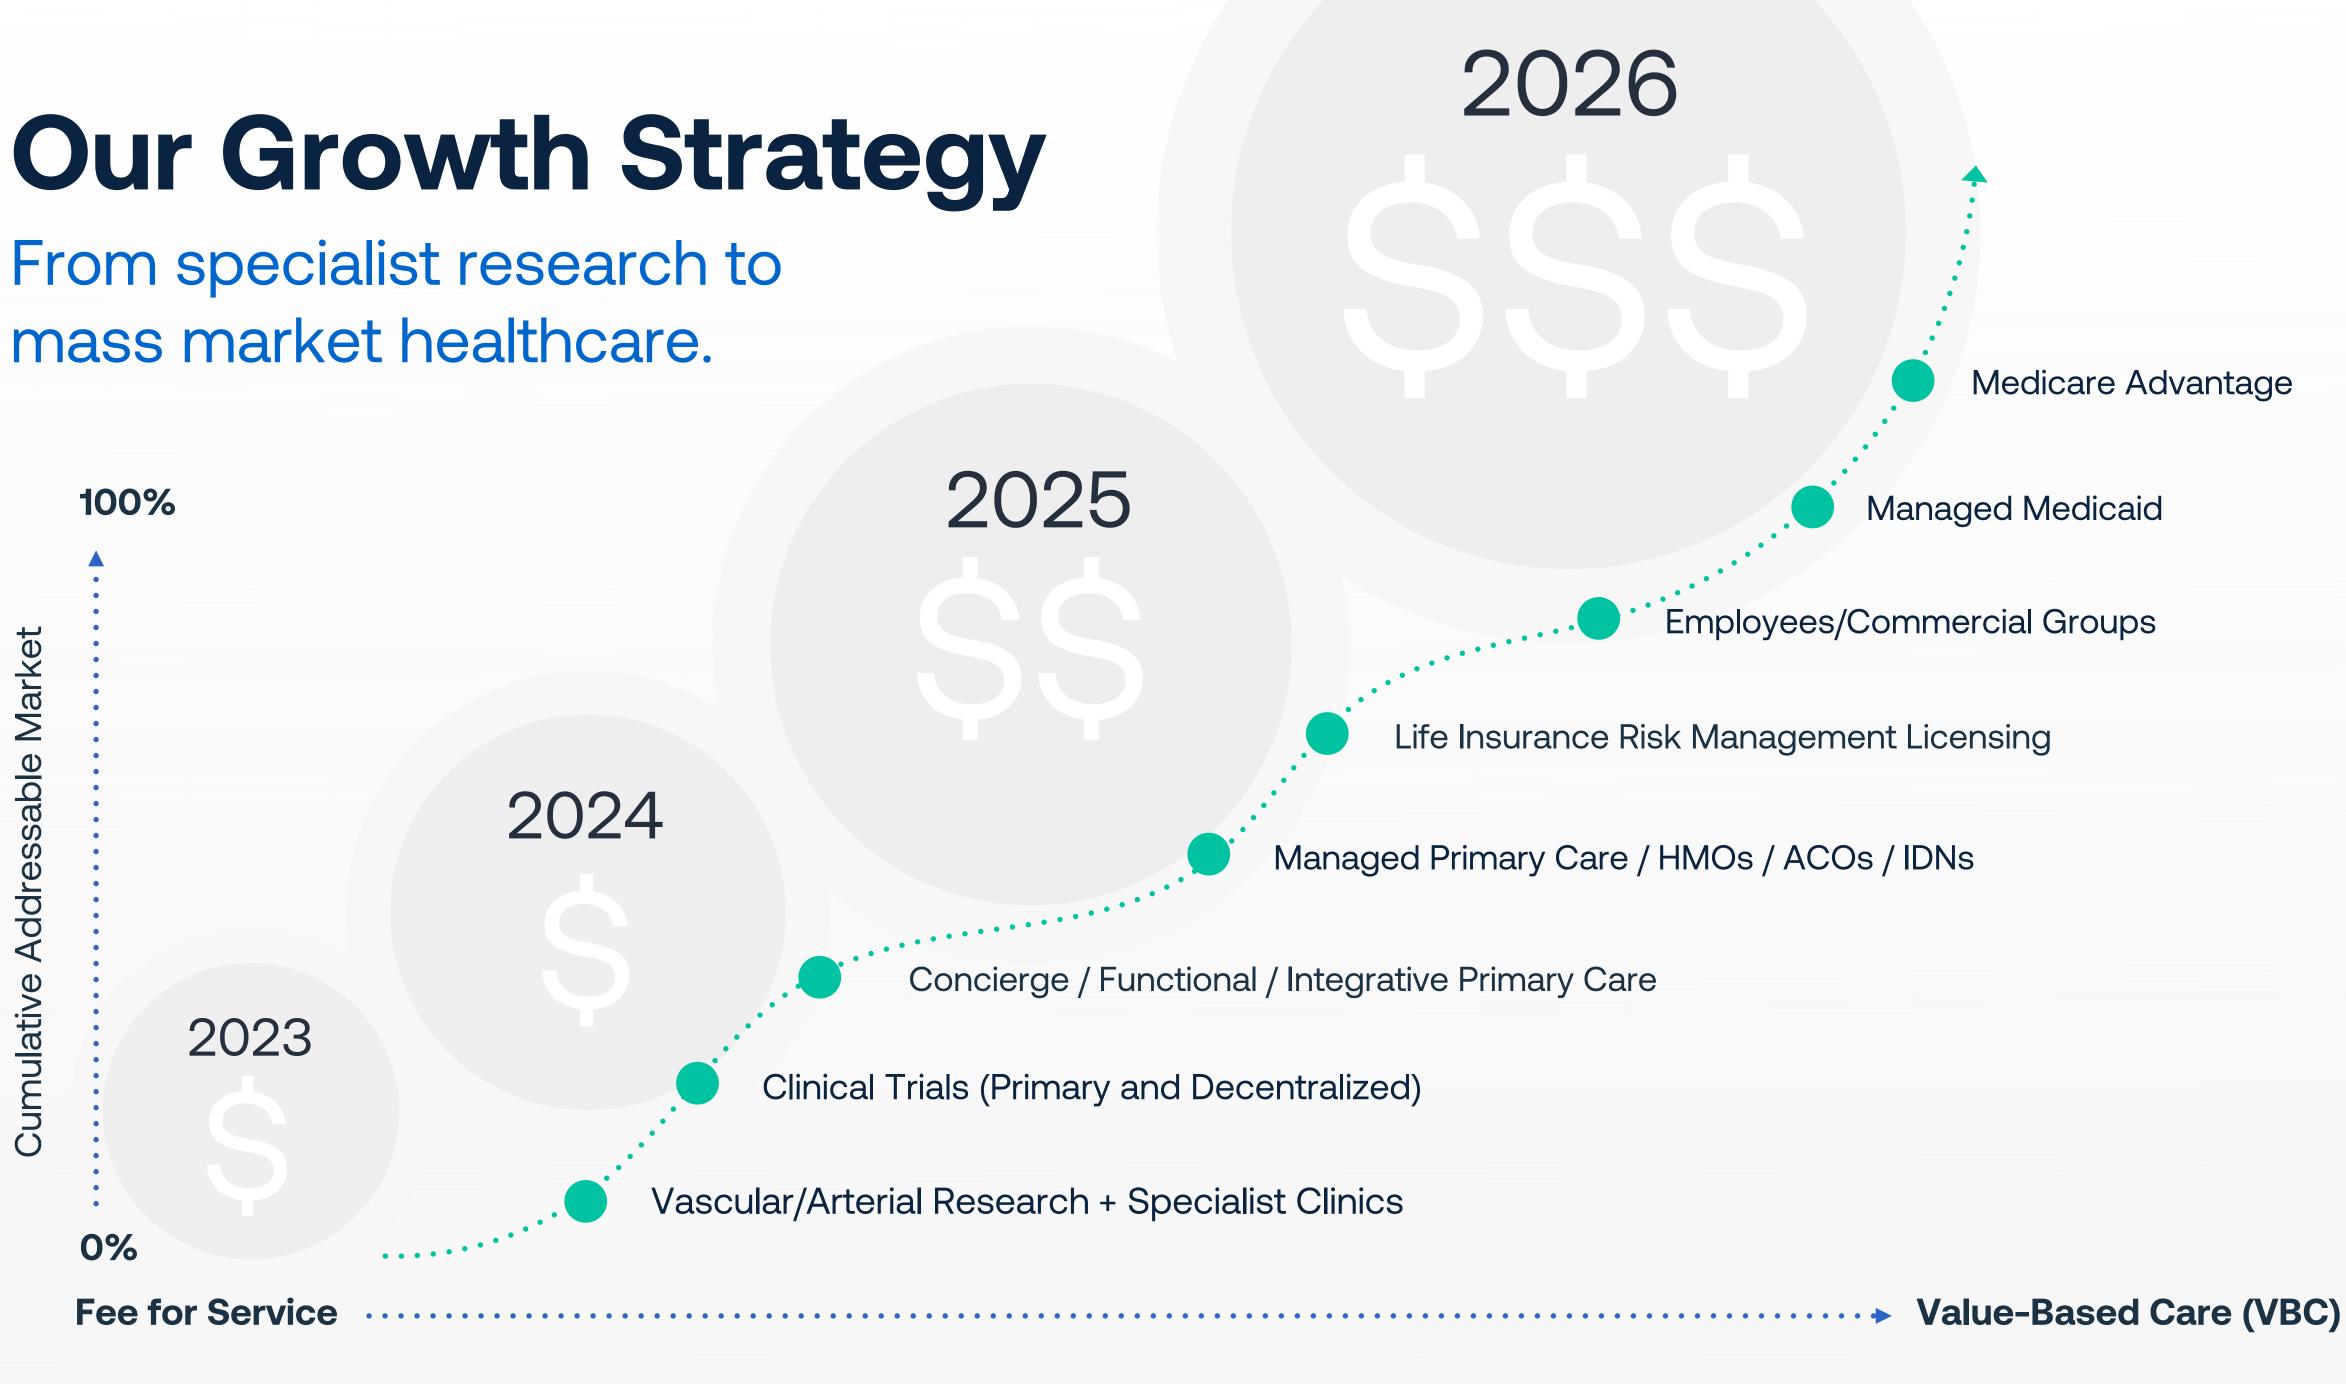

# GTM & Product Roadmap Aligned to Value-Based Care

High

### Value-Based Care Strategy Supported by **Three Market Trends** Phase in **Pulse** as we phase out **XCEL** over 36 months

| Clinic<br>Centered               |                |
|----------------------------------|----------------|
| One and<br>Done                  | <b>3</b><br>mo |
| Walled Garden<br>of Patient Data |                |

### Value-Based Care Alignment Enables Sustainable 50% CAGRs