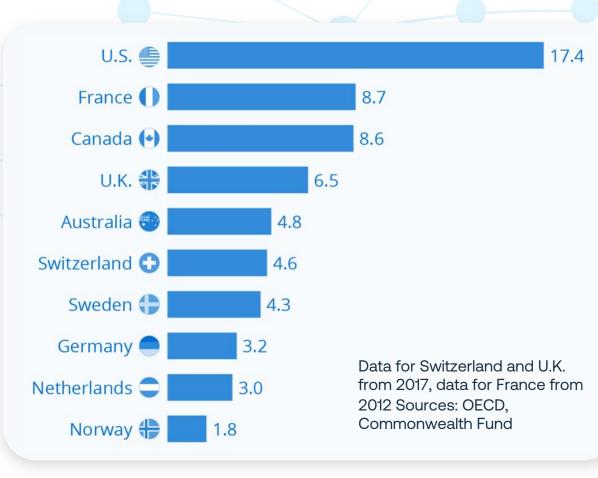

Pregnancy

**Renal Denervation** 

### **Identify & Build Novel Market Segments**

Increasing research and recognition that Early Vascular Aging plays a crucial role in disease onset and progression.

Renal denervation is growing at 40% CAGR, yet one-third of patients do not respond to the \$15,000 procedure.