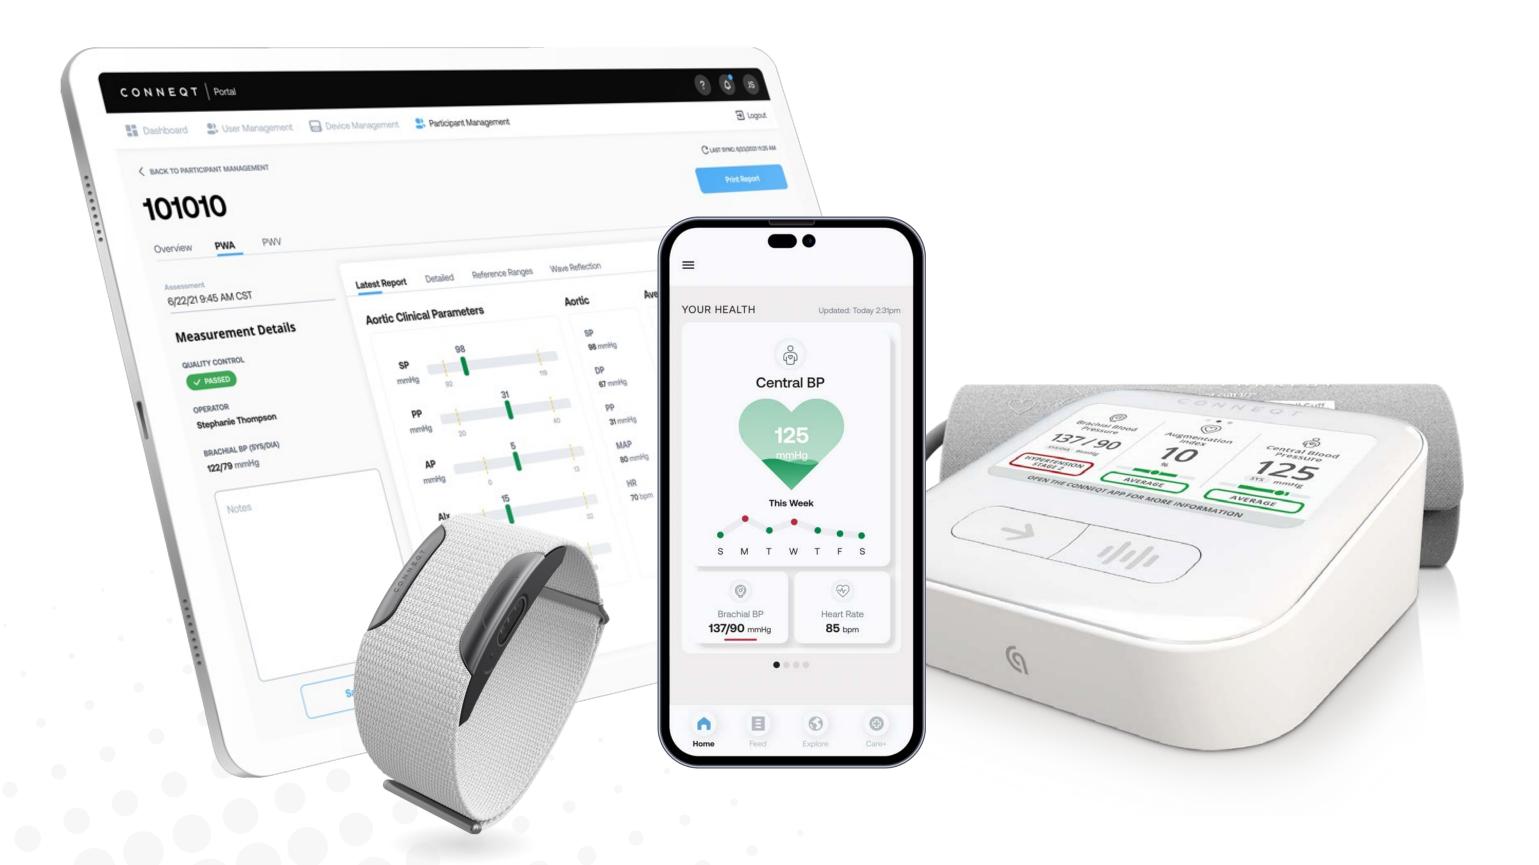

### **CONNEQT Digital Platform**

Cloud-connected suite of devices and applications for connecting healthconscious individuals and their healthcare providers.

### **CARDIEX Cloud-based Arterial Health** Ecosystem

### CLINICAL **Physician Facing Decentralized Clinical Trials**

**PRODUCT SUITE** Pulse Mobile App **HCP/DCT** Portal Cloud API Band

CONSUMER **General Consumer Patient Facing Research Participant** 

### Remote monitoring of arterial health for wellness, chronic disease management, and decentralized clinical trials.

At Home

### For Individuals: Arterial Health Insights

### **CONNEQT Band**

### CONNEQTBAND