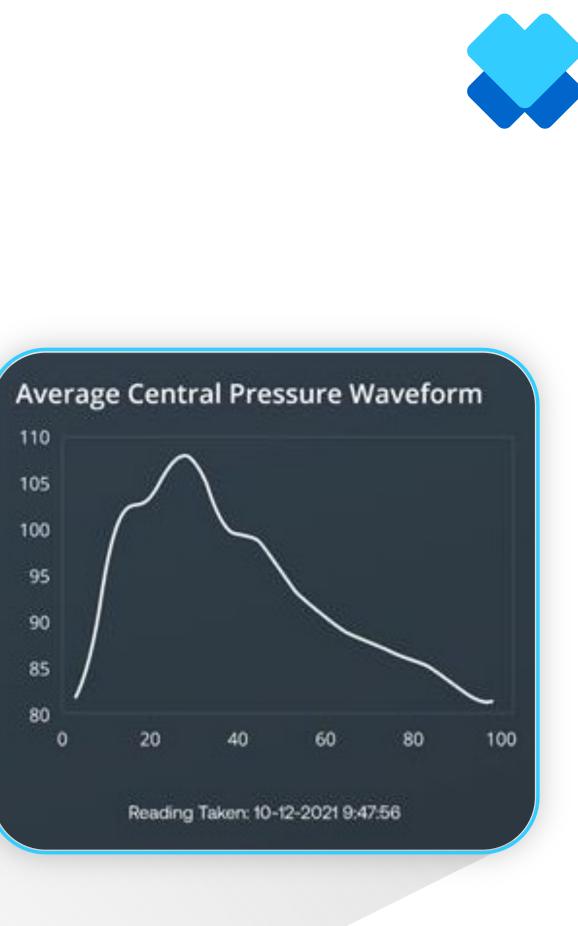

|
| Show 10 V                                                  |                      |                               | 10-Jan-2021 8:51 AM CST      | In Office<br>Average | Reading 1 (Dropped) -           | 8:32:42 AM CST                                                                                                  |
|                                                            |                      |                               |                              |                      | Reading 2 - 8:38:12 AM          |                                                                                                                 |



### For Individuals: Arterial Health Insights





### **CONNEQT Band**



### CONNEQTBAND





### **Technology Evolution**





### **At Home**

Hourly

\$

\$



-11

### **Production Schedule**

|                              |                                                                   | 2023           |                         | 2024                 |                   |
|------------------------------|-------------------------------------------------------------------|----------------|-------------------------|----------------------|-------------------|
| Product                      | Solution                                                          | H1             | H2                      | H1                   | H2                |
| CONNEQT<br>PULSE             | Connected<br>vascular<br>biometric                                |                | e-Launch & GTM P