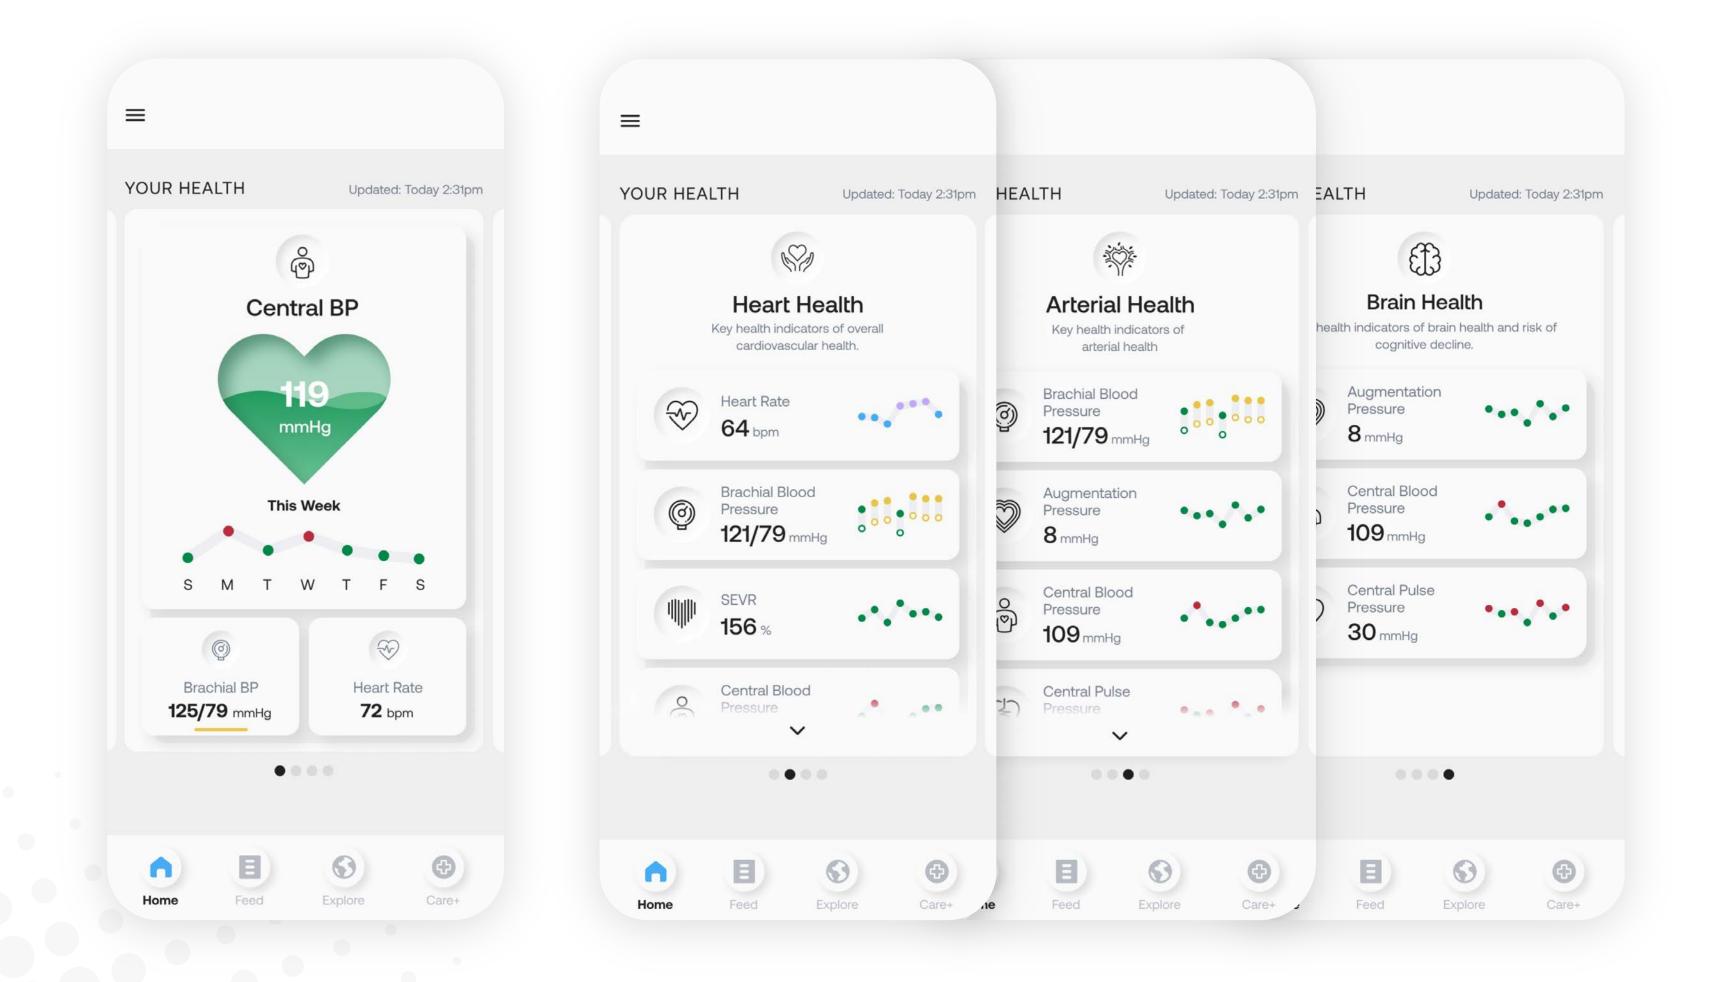

|
| Show 10 V                                                  |                      |                               | 10-Jan-2021 8:51 AM CST      | In Office<br>Average | Reading 1 (Dropped) -           | 8:32:42 AM CST                                                                                                  |
|                                                            |                      |                               |                              |                      | Reading 2 - 8:38:12 AM          |                                                                                                                 |



### For Individuals: Arterial Health Insights





### **CONNEQT Band**



### CONNEQTBAND





### **Technology Evolution**





### **At Home**

Hourly

\$

\$



-11

### **Production Schedule**

|                              |                                                                   | 2023           |                         | 2024                 |                   |
|------------------------------|-------------------------------------------------------------------|----------------|-------------------------|----------------------|-------------------|
| Product                      | Solution                                                          | H1             | H2                      | H1                   | H2                |
| CONNEQT<br>PULSE             | Connected<br>vascular<br>biometric