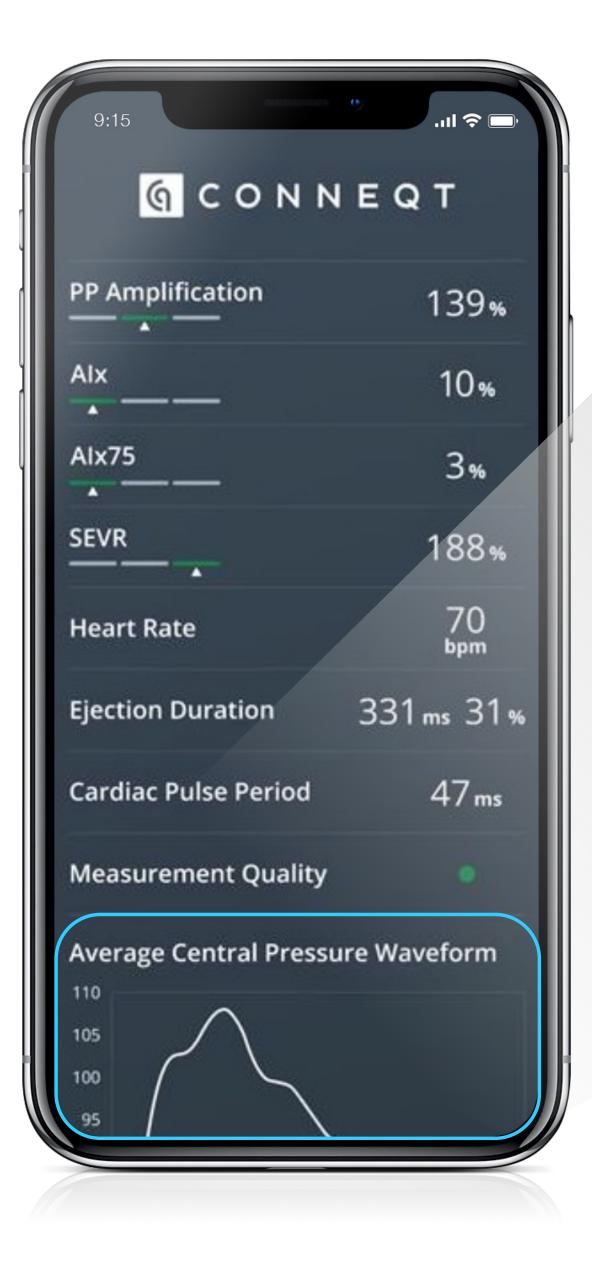

|
| Show 10 V                                                  |                      |                               | 10-Jan-2021 8:51 AM CST      | In Office<br>Average | Reading 1 (Dropped) -           | 8:32:42 AM CST                                                                                                  |
|                                                            |                      |                               |                              |                      | Reading 2 - 8:38:12 AM          |                                                                                                                 |



### For Individuals: Arterial Health Insights





### **CONNEQT Band**



### CONNEQTBAND





### **Technology Evolution**





### **At Home**

Hourly

\$

\$



-11

### **Production Schedule**

|                              |                                                                   | 2023           |                         | 2024                 |                   |
|------------------------------|-------------------------------------------------------------------|----------------|-------------------------|----------------------|-------------------|
| Product                      | Solution                                                          | H1             | H2                      | H1                   | H2                |
| CONNEQT<br>PULSE             | Connected<br>vascular<br>biometric                                |                | e-Launch & GTM