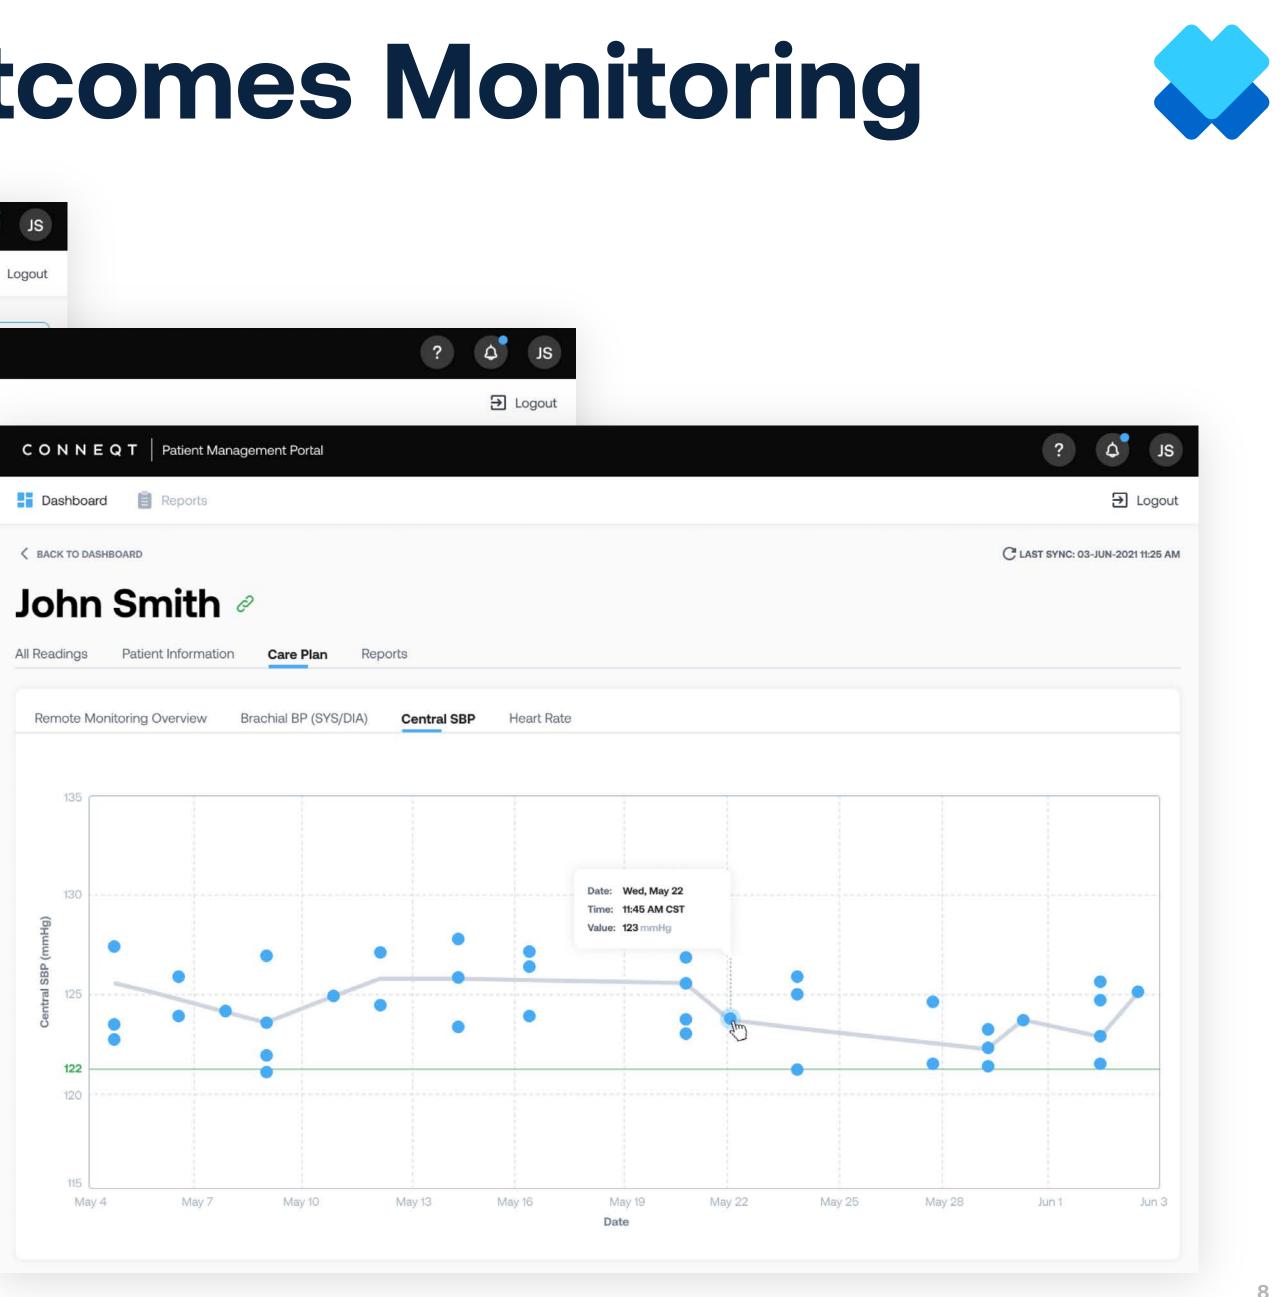

### For Professionals: Outcomes Monitoring

| ashboard                                                   |                      |                               | CONNEQT Patient M            | lanagement Portal    |                                 |                                                                                                                 |
|------------------------------------------------------------|----------------------|-------------------------------|------------------------------|----------------------|---------------------------------|-----------------------------------------------------------------------------------------------------------------|
| Patients All Patients My                                   | Care Plan Patients   |                               | Dashboard 📋 Reports          |                      |                                 |                                                                                                                 |
| Search                                                     | Custon               | nize View                     | SACK TO DASHBOARD            |                      | 23-Jan-2                        | 021 8:4                                                                                                         |
| Patient Details 🍦                                          | Last Reading 🌲       | <b>Brachia</b><br>(Sys/Dia, m | John Smith                   | 2                    | In Office - Av                  | 0000 - 1000 - 1000 - 1000 - 1000 - 1000 - 1000 - 1000 - 1000 - 1000 - 1000 - 1000 - 1000 - 1000 - 1000 - 1000 - |
| O Kelly Williams<br>DOB: 03-Mar-1968; Dr. Jeff             | In Office<br>Average | • 122 /                       | All Readings Patient Informa | tion Care Plan       | Reading Overview                | CONNEQT                                                                                                         |
| Benjamin Bayer<br>DOB: 21-Nov-1972; Dr. Jeff Smith         | In Office<br>Average | • 122 /                       | Customize View               |                      | Patient Details                 |                                                                                                                 |
| X Tyler Jameson<br>DOB: 05-Jan-1964; Dr. Jeff Smith        | Remote               | • 119 /                       | Reading Timestamp            | Last Reading         | Patient Full Name<br>John Smith | Patient ID<br>295832                                                                                            |
| Janet Thompson<br>DOB: 28-May-1975; Dr. Jeff Smith         | Remote               | • 121 /                       | 23-Jan-2021 3:02 PM CST      | In Office<br>Average | Measurement De                  | etails                                                                                                          |
| Carol Davidson<br>DOB: 01-Dec-1981; Dr. Jeff Smith         | Remote               | • 120 /                       | 22-Jan-2021 1:23 PM CST      | Remote               | Setting<br>In Office            | Device<br><b>Pulse</b>                                                                                          |
| John Smith<br>DOB: 28-Jul-1979; Dr. Jeff Smith             | Remote               | • 122 /                       | 20-Jan-2021 8:51 AM CST      | Remote               |                                 |                                                                                                                 |
| DOB: 19-Oct-1984; Dr. Jeff Smith                           | In Office<br>Average | • 117 /                       | 19-Jan-2021 11:21 AM CST     | Remote               | Brachial & Aortic               |                                                                                                                 |
| Constant Sarah Townley<br>DOB: 05-Oct-1967; Dr. Jeff Smith | Remote               | • 121 /                       | 12-Jan-2021 8:32 AM CST      | Remote               | (hh:mm:ss, timezone)            | -,                                                                                                              |
| Show 10 V                                                  |                      |                               | 10-Jan-2021 8:51 AM CST      | In Office<br>Average | Reading 1 (Dropped) -           | 8:32:42 AM CST                                                                                                  |
|                                                            |                      |                               |                              |                      | Reading 2 - 8:38:12 AM          |                                                                                                                 |