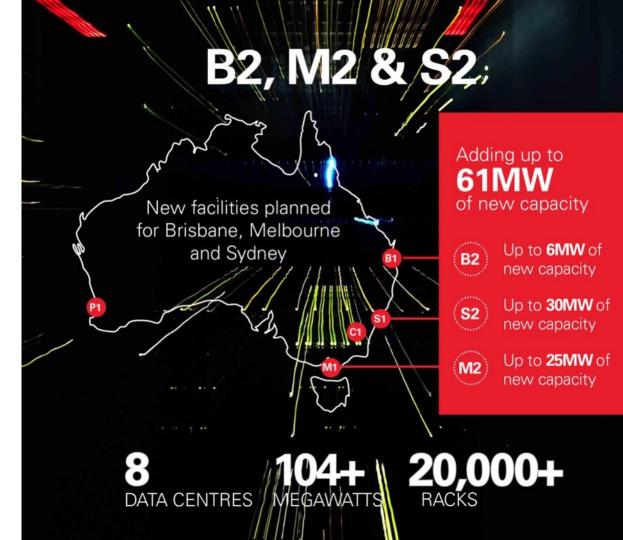

### GENERATION 2 KICKS OFF HALF A BILLION IN NEW DATA CENTRE INFRASTRUCTURE INVESTMENT

• Gen 2 (MW) • Gen 1 (MW)

nextdc.com

The world's most valuable resource is no longer oil, but data