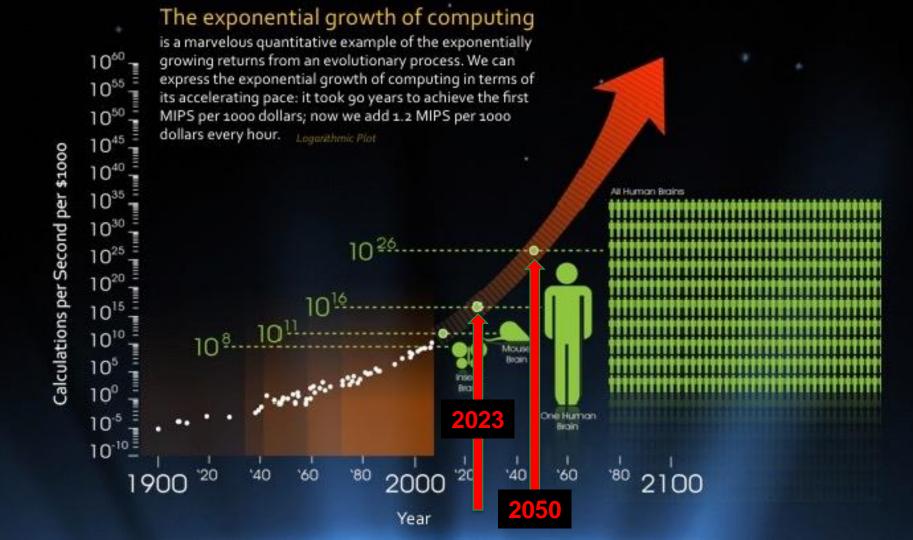

## KURZWEIL'S LAW OF ACCELERATING RETURNS

the pace of technological progress ... speeds up exponentially over time because there is a **common force driving it forward**.

"Technology goes beyond mere tool making; it is a process of creating ever more powerful technology using the tools from the previous round of innovation." – Ray Kurzweil