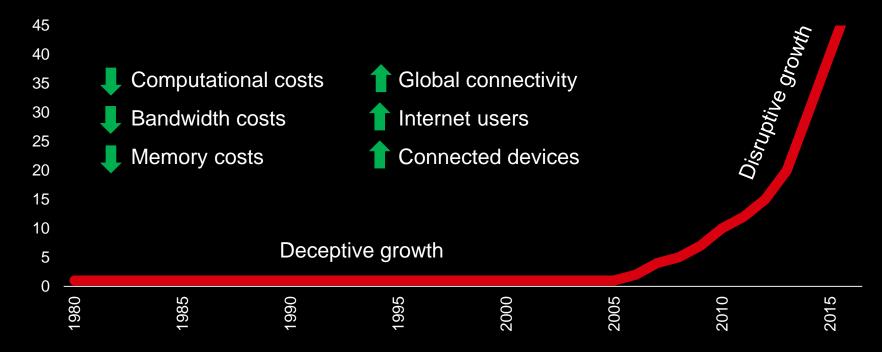

## Rise in global computing capacity

Annual additions to global business and consumer computing power in exaflops

An exaflop is one quintillion (10 to the 18th power) floating point operations per second