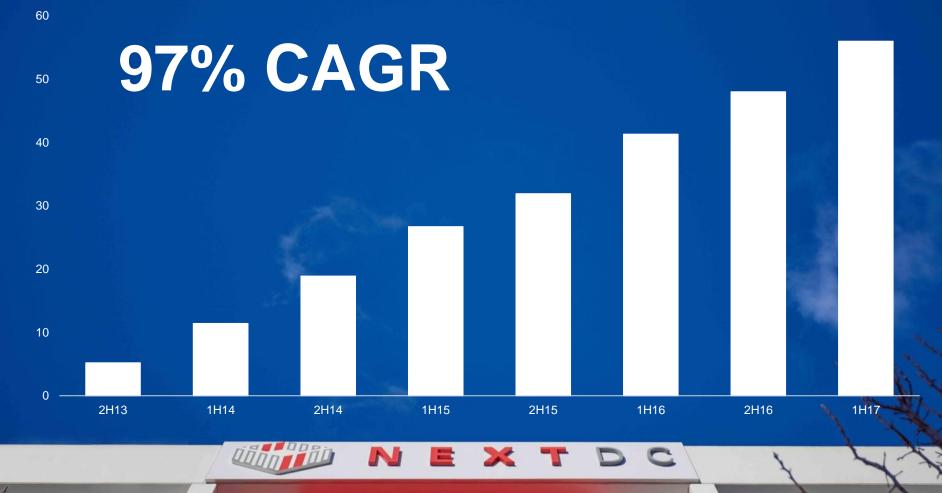

### LEADING NATIONAL NETWORK OF NEUTRAL DATA CENTRES

N E X T D C

Revenue (\$m)