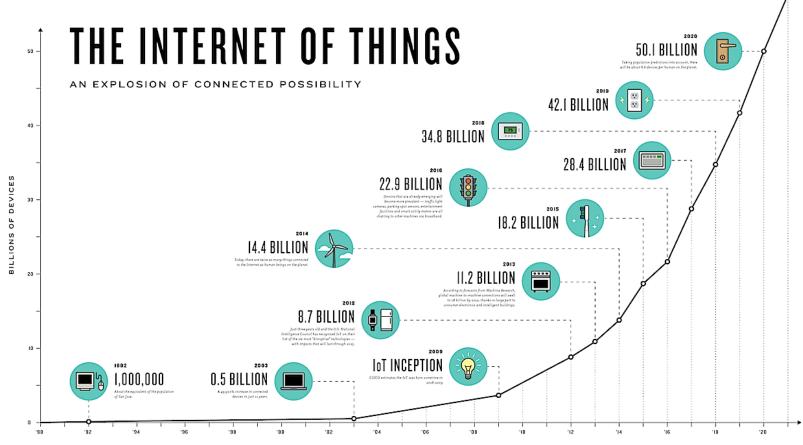

## 2020

Entrepreneurs coming online today now have access to bandwidth, tens of billions of capital in crowdfunding, the world's knowledge on Google, cloud computing, 3D printing, access to sensors, networks, payment platforms and even synthetic biology