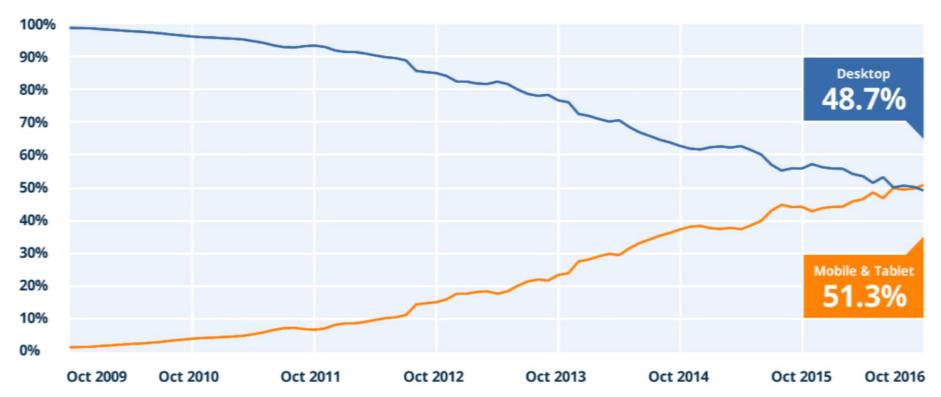

### Internet Usage Worldwide

October 2009 - October 2016

Desktop 📒 Mobile & Tablet