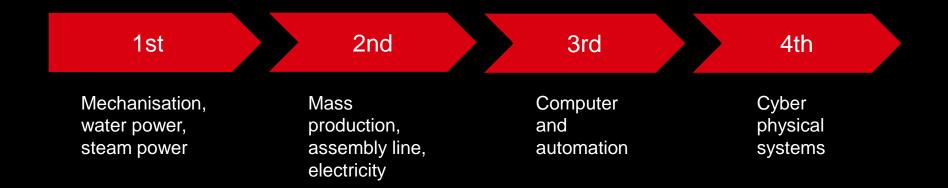

## THE 4TH INDUSTRIAL REVOLUTION

"The past 250 years has seen a few select inventions, namely the steam engine, electrification and the microprocessor, spur the past three industrial revolutions and 'catalysed human progress'. The fourth will be driven by data – 'the electricity of our age', as well as the data centers that will make this massive use of data possible."