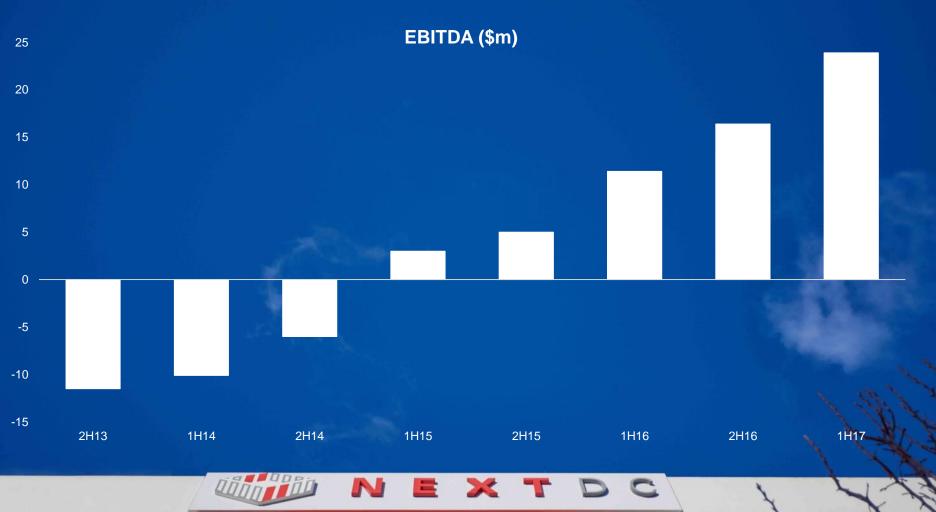

### GENERATION 2 KICKS OFF HALF A BILLION IN NEW DATA CENTRE INFRASTRUCTURE INVESTMENT

• Gen 2 (MW) • Gen 1 (MW)

nextdc.com

The world's most valuable resource is no longer oil, but data