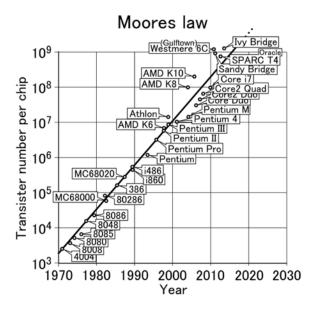

## Moore's law is a law of economics

"<u>Reduced cost</u> is one of the big attractions of integrated electronics, and the cost advantage continues to increase as the technology evolves toward the production of larger and larger circuit functions on a single semiconductor substrate." Electronics, Volume 38, Number 8, April 19, 1965