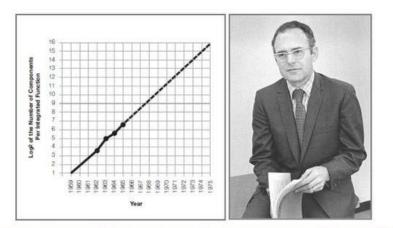

## Moore's law is a law of economics

"<u>Reduced cost</u> is one of the big attractions of integrated electronics, and the cost advantage continues to increase as the technology evolves toward the production of larger and larger circuit functions on a single semiconductor substrate." Electronics, Volume 38, Number 8, April 19, 1965