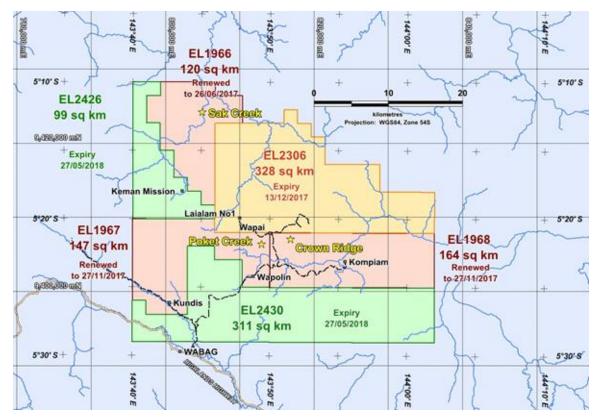

## **Extension of EL 2306 Exclusivity Dealing Agreement**

The Board of Gold Mountain Limited (ASX: GMN) ("Gold Mountain" "the Company" "GMN") has extended an agreement to secure the highly prospective 328km<sup>2</sup> EL 2306 tenement, which adjoins the Company's flagship Crown Ridge gold project in Papua New Guinea.

On 23 August 2016, Gold Mountain reported that it had signed an exclusive dealing agreement with the owner of the highly prospective EL 2306 tenement, which adjoins the Company's flagship Crown Ridge gold project. The owner granted the Company an exclusive dealing period of 270 days ending on 19 May 2017.

The exclusive dealing agreement has now been extended for a further two (2) months until 15 July 2017. Subject to the completion of due diligence on the EL 2306 tenement, a decision to acquire the project will be made.

Figure 1: Gold Mountain tenement suite, Enga Province, PNG Highlands

Figure 2: Outline of highly prospective Crown Ridge diatreme crater

As reported previously, the addition of EL 2306 to Gold Mountain's tenement holdings would be a significant milestone for the Company, and give the Company 100% exploration access to the highly prospective Crown Ridge diatreme structure (*See figures above*). It would also extend the Company's total tenement area in the Wabag mineral province to ~1,169km<sup>2</sup>.