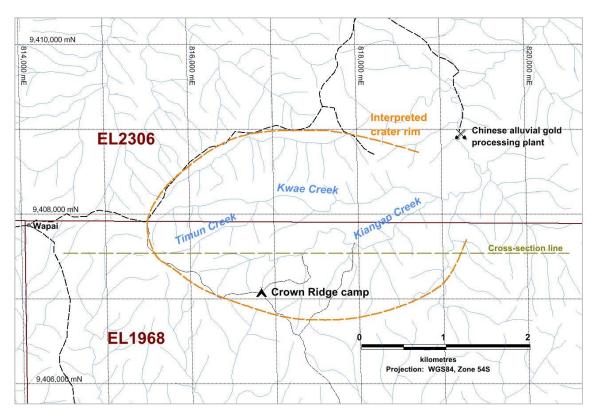

Figure 1: Gold Mountain tenement suite, Enga Province, PNG Highlands

Figure 2: Outline of highly prospective Crown Ridge diatreme crater

As reported previously, the addition of EL 2306 to Gold Mountain's tenement holdings would be a significant milestone for the Company, and give the Company 100% exploration access to the highly prospective Crown Ridge diatreme structure (*See figures above*). It would also extend the Company's total tenement area in the Wabag mineral province to ~1,169km<sup>2</sup>.