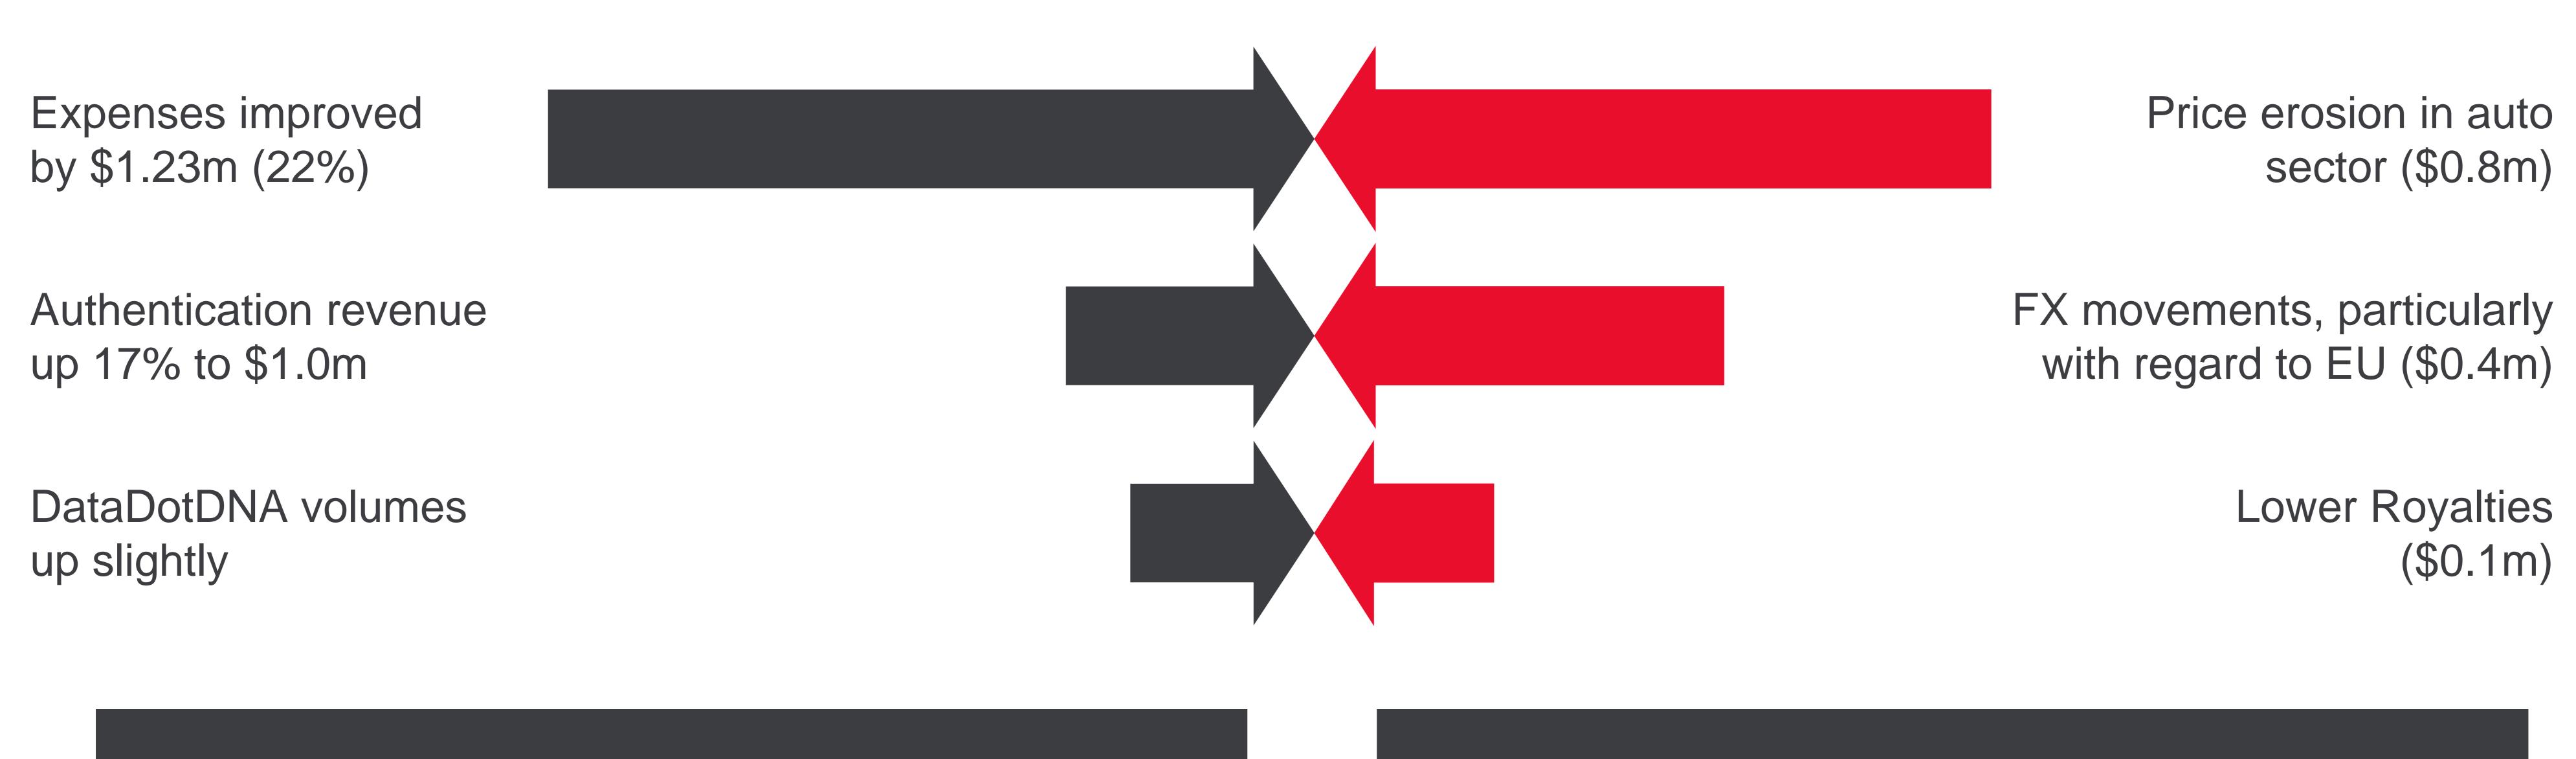

### The key drivers of the FY 17 result were:

- a significant reduction in expenses; down \$1.22m or 22% against FY16
- a 17% increase in authentication revenues to \$1m and
- a slight increase in our DataDotDNA volumes

### These gains were partially offset by:

- price erosion on the auto sector; due to re-pricing of a major contract on renewal at the beginning of FY17
- FX movements, and
- lower royalties from South Africa and Taiwan