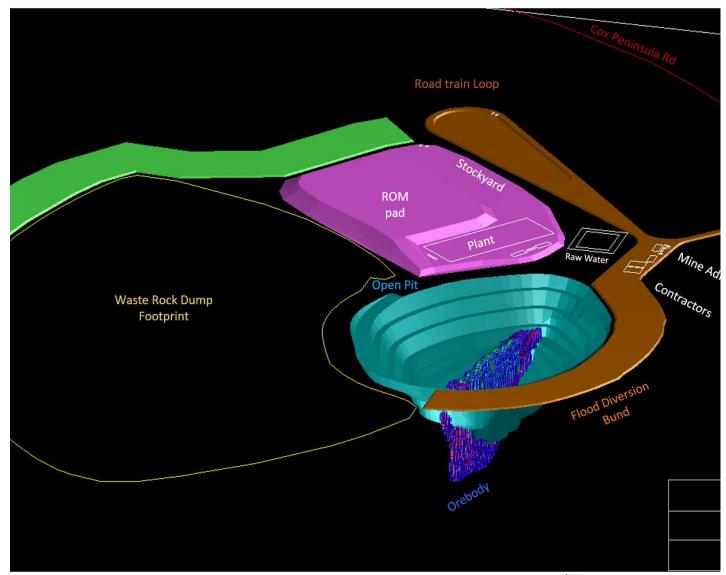

## CXO FIRST LITHIUM RESOURCE IN THE NT

Less than 12 months from 2016 discovery to deliver one of the highest grade undeveloped lithium deposits in Australia

- Maiden Resource of 1.8Mt at 1.5% Li<sub>2</sub>O defined at Grants in 2017
- Preliminary Mining Study shows strongly positive outcomes for potential development of DSO
- Mine Design and Baseline Environmental Studies Underway
- Mining Licence (ML) Application made in October 2017
- Notice of Intent (NOI) lodged in Nov 2017 for regulatory approval for development of Grants with NT EPA
- EPA Response expected Q1 2018
- PFS underway and expect to complete Q1208