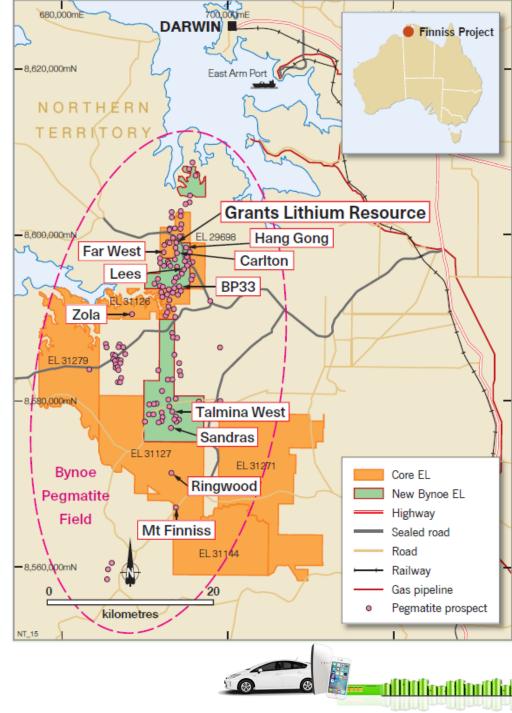

## FINNISS AND NEW BYNOE LITHIUM PROJECTS

### Development Project with Scale Upside

Core's dominant position in the Bynoe Pegmatite Field expanded by acquisition of Liontown's adjacent project, includes :

- One of Australia's highest grade lithium resources
- Over 100 historic pegmatite occurrences
- Large area ~500km<sup>2</sup> of tenements
- Granted mining lease over historic pegmatite mine
- Widespread high grade spodumene drill intersections at multiple prospects
- Existing and new large pegmatite targets to be tested
- Easy trucking distance by sealed road to Port Darwin

## NEW BYNOE LITHIUM PROJECT

### Widespread spodumene above 1% Li<sub>2</sub>O

- Previous drilling has confirmed widespread spodumene related lithium mineralisation above 1% Li<sub>2</sub>O within the new Bynoe Project
- Broad zones of ore grade already discovered at other prospects including Sandras prospect (42m @ 1.0% Li<sub>2</sub>O)
- The acquisition adds a large number of untested, highly prospective lithium pegmatite targets to Core's portfolio, including over 50 historic pegmatite prospects
- Exploration drilling recently commenced on Bynoe
  Lithium Project