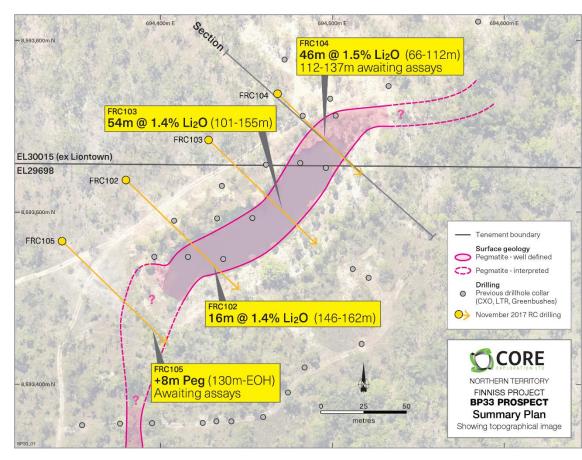

## Wide High Grade Lithium Intersections at BP33

### BP33 only 5km from Grants

- Recent high-Grade Lithium drill assays received from BP33, including:
  - 54m @ 1.42% Li<sub>2</sub>O from 101m in FRC103
  - 46m @ 1.51% Li<sub>2</sub>O from 66m in FRC104
- New High grade lithium intersections represent some of the widest spodumene intersections ever drilled in the NT
- Results confirm that BP33 spodumene pegmatite is open along strike both to the north and to the south, and is thicker at depth than anticipated
- Diamond Drilling has commenced immediately at BP33 to undertake follow-up drilling for an initial Resource estimate for BP33