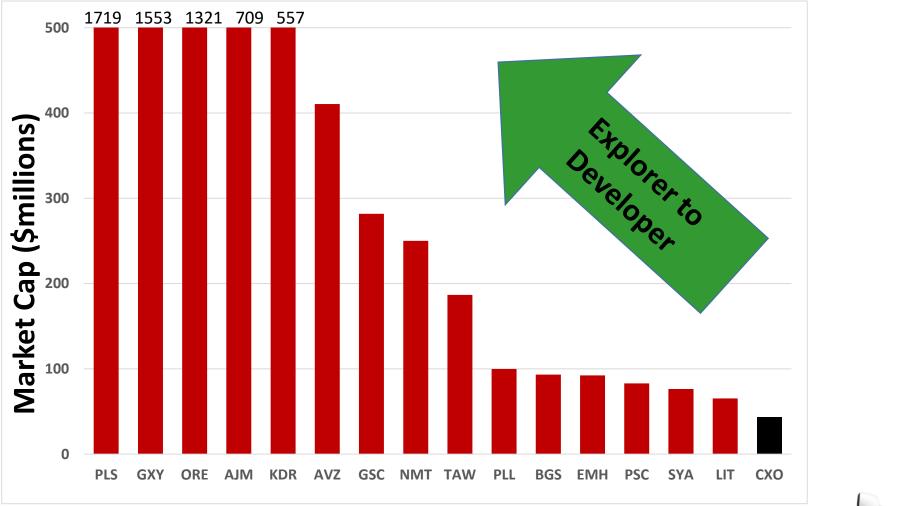

| Ltd                                                  |

### Directors

**Stephen Biggins** – Managing Director ex SAU, IVR

**Greg English** – Chairman AXE, LCK

Heath Hellewell – Non-executive Director CMM, DKM, ex DRM

### Management

Blair Duncan – General Manager Development

David Rawlings – Exploration Manager

Jarek Kopias – Co Sec / CFO





## ASX LITHIUM SECTOR COMPARATIVE MARKET CAP



5





## Binding Lithium Offtake and \$20M Pre-Payment

### *Core signs million tonne Binding Offtake and \$20 Million Prepayment Agreement with Yahua*

- Binding Offtake and Prepayment Agreements signed with \$3B Market Cap Yahua
- Yahua is one of China's largest lithium producers
- Offtake Agreement provides for the supply of 1 million tonnes of lithium DSO from Finniss Lithium Project
- US\$20 million conditional prepayment facility, to be repaid through the supply of future DSO or Li<sub>2</sub>O concentrate
- PFS expected Q1 2018
- Targeting first deliveries from mid-2019





### PFS TO DEVELOP GRANTS UNDERWAY

## DELIVERY Q1 2018

- ✓ High Grade Resource
- ✓ Mine and Process Design
- ✓ Mining Lease application
- Regulatory approvals commenced
- ✓ Port Access HOA
- ✓ Infrastructur