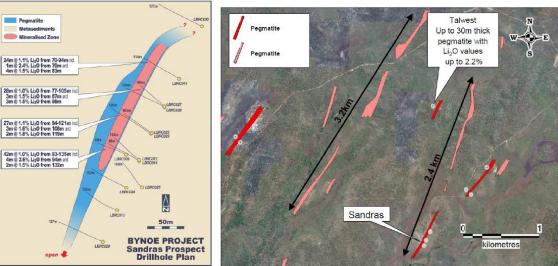

### Widespread spodumene above 1% Li<sub>2</sub>O

- Previous drilling has confirmed widespread spodumene related lithium mineralisation above 1% Li<sub>2</sub>O within the new Bynoe Project
- Broad zones of ore grade already discovered at other prospects including Sandras prospect (42m @ 1.0% Li<sub>2</sub>O)
- The acquisition adds a large number of untested, highly prospective lithium pegmatite targets to Core's portfolio, including over 50 historic pegmatite prospects
- Exploration drilling recently commenced on Bynoe
  Lithium Project