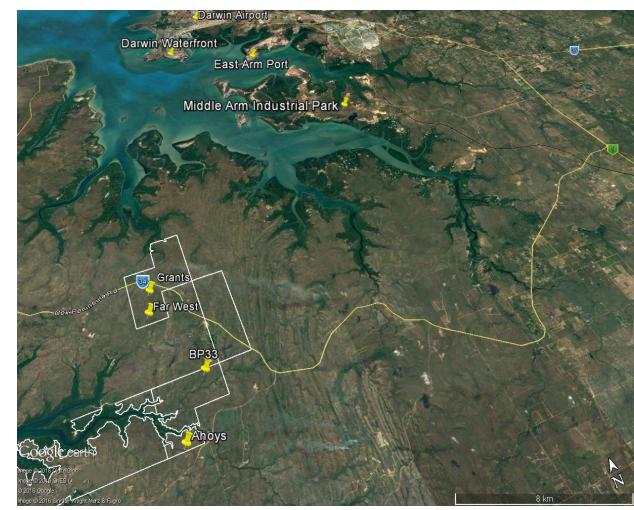

### **GRANTS DSO INFRASTRUCTURE** SUBSTANTIAL INFRASTRUCTURE ADVANTAGES – LOW TRANSPORT COSTS

- Core's Finniss Lithium Project has substantial infrastructure advantages
- Potentially best logistics chain to China of any Australian lithium project
- Darwin Port located in close proximity (80km by sealed road) to Grants
- Grants is close to grid power, gas and rail infrastructure and within easy trucking distance by sealed road to Port Darwin

# East Arm Wharf facilities at Darwin

 Darwin Port is Australia's nearest port to China

### DARWIN PORT AGREEMENT CORE HAS AGREEMENT WITH DARWIN PORT TO SHIP 1MT/Y OF SPODUMENE

Since 2000:

OVFR 18M

dry bulk cargo exported from EAW

- Heads of Agreement signed with
  Darwin Port in respect of potential
  export of lithium products from Grants
- Agreement provides Core with capacity to export up to 1Mtpa of spodumene direct shipping ore (DSO) or up to 250,000 tpa of spodumene concentrate
- East Arm Wharf facilities at Darwin Port are well suited to handle potential future production from Core's lithium projects