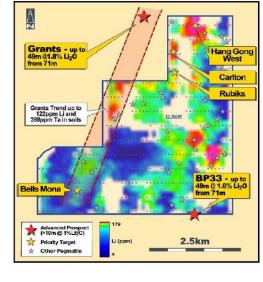

## Wide High Grade Lithium Intersections at BP33

### BP33 only 5km from Grants

- Recent high-Grade Lithium drill assays received from BP33, including:
  - 54m @ 1.42% Li<sub>2</sub>O from 101m in FRC103
  - 46m @ 1.51% Li<sub>2</sub>O from 66m in FRC104
- New High grade lithium intersections represent some of the widest spodumene intersections ever drilled in the NT
- Results confirm that BP33 spodumene pegmatite is open along strike both to the north and to the south, and is thicker at depth than anticipated
- Diamond Drilling has commenced immediately at BP33 to undertake follow-up drilling for an initial Resource estimate for BP33