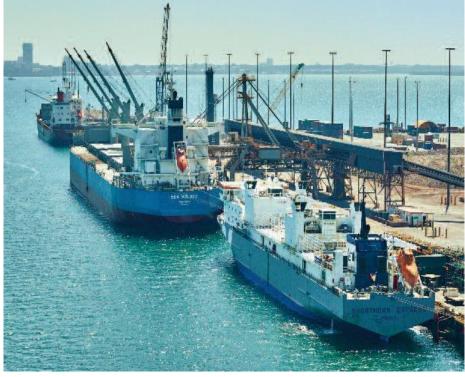

# East Arm Wharf facilities at Darwin

 Darwin Port is Australia's nearest port to China

### DARWIN PORT AGREEMENT CORE HAS AGREEMENT WITH DARWIN PORT TO SHIP 1MT/Y OF SPODUMENE

Since 2000:

OVFR 18M

dry bulk cargo exported from EAW

- Heads of Agreement signed with
  Darwin Port in respect of potential
  export of lithium products from Grants
- Agreement provides Core with capacity to export up to 1Mtpa of spodumene direct shipping ore (DSO) or up to 250,000 tpa of spodumene concentrate
- East Arm Wharf facilities at Darwin Port are well suited to handle potential future production from Core's lithium projects