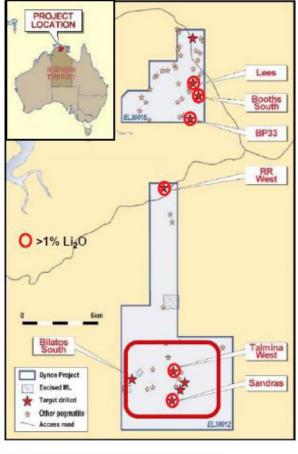

### Widespread spodumene above 1% Li<sub>2</sub>O

- Previous drilling has confirmed widespread spodumene related lithium mineralisation above 1% Li<sub>2</sub>O within the new Bynoe Project
- Broad zones of ore grade already discovered at other prospects including Sandras prospect (42m @ 1.0% Li<sub>2</sub>O)
- The acquisition adds a large number of untested, highly prospective lithium pegmatite targets to Core's portfolio, including over 50 historic pegmatite prospects
- Exploration drilling recently commenced on Bynoe
  Lithium Project