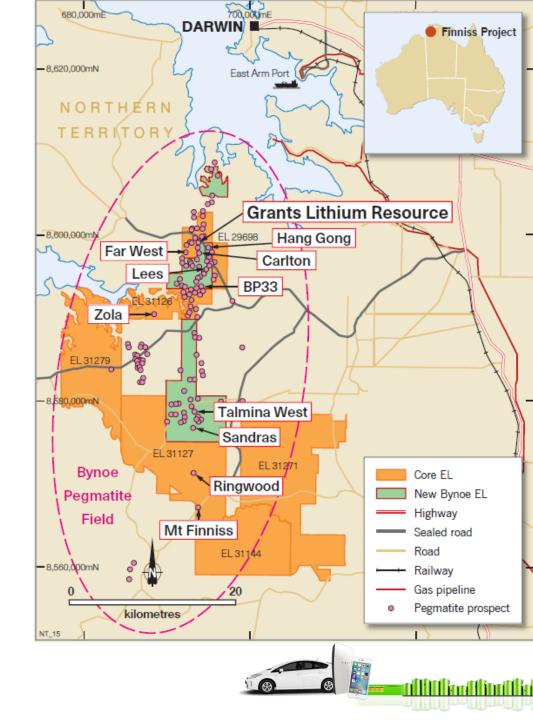

## FINNISS AND NEW BYNOE LITHIUM PROJECTS

### Development Project with Scale Upside

Core's dominant position in the Bynoe Pegmatite Field expanded by acquisition of Liontown's adjacent project, includes :

- One of Australia's highest grade lithium resources
- Over 100 historic pegmatite occurrences
- Large area ~500km<sup>2</sup> of tenements
- Granted mining lease over historic pegmatite mine
- Widespread high grade spodumene drill intersections at multiple prospects
- Existing and new large pegmatite targets to be tested
- Easy trucking distance by sealed road to Port Darwin

## NEW BYNOE LITHIUM PROJECT

### Widespread spodumene above 1% Li<sub>2</sub>O

- Previous drilling has confirmed widespread spodumene related lithium mineralisation above 1% Li<sub>2</sub>O within the new Bynoe Project
- Broad zones of ore grade already discovered at other prospects including Sandras prospect (42m @ 1.0% Li<sub>2</sub>O)
- The acquisition adds a large number of untested, highly prospective lithium pegmatite targets to Core's portfolio, including over 50 historic pegmatite prospects
- Exploration drilling recently commenced on Bynoe
  Lithium Project