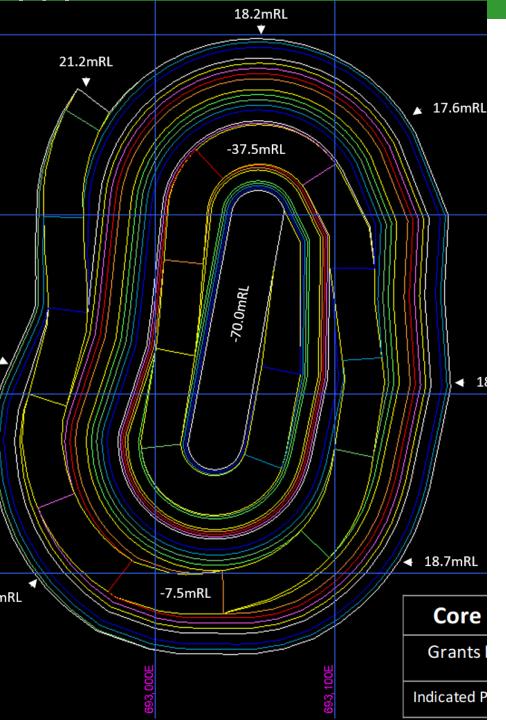

## CXO FIRST LITHIUM RESOURCE IN THE NT

Less than 12 months from 2016 discovery to deliver one of the highest grade undeveloped lithium deposits in Australia

- Maiden Resource of 1.8Mt at 1.5% Li<sub>2</sub>O defined at Grants in 2017
- Preliminary Mining Study shows strongly positive outcomes for potential development of DSO
- Mine Design and Baseline Environmental Studies Underway
- Mining Licence (ML) Application made in October 2017
- Notice of Intent (NOI) lodged in Nov 2017 for regulatory approval for development of Grants with NT EPA
- EPA Response expected Q1 2018
- PFS underway and expect to complete Q1208