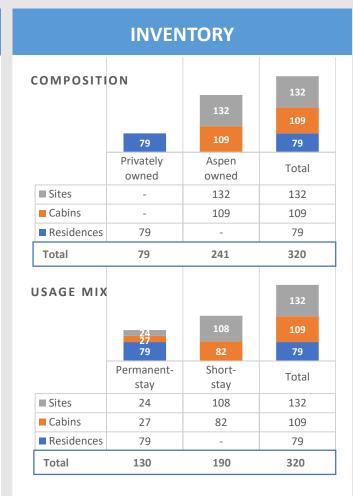

Highway 1 fronts Port Wakefield Road, a main thoroughfare in the northern suburbs of Adelaide, South Australia. The park offers affordable accommodation in short, extended and long-stay guests on a site of 9.86 hectares. Total inventory of 320 sites comprises a blend of permanent and extended resident accommodation, high-quality tourist cabins, studio-style motel units and traditional campsites. Park features include recently refurbished facilities, 2 outdoor pools, a pool-side camp kitchen and recreational area. Highway 1 is located approximately 30 minutes north of Aspen's Adelaide Caravan Park which together with Highway 1 will form a cluster that is expected to provide operational and distribution synergies.

| State | Purchase<br>price (\$m) | Approx.<br>Yield | Inventory | Value per unit of inventory (\$k) | Area (ha) | Value per ha (\$m) |
|-------|-------------------------|------------------|-----------|-----------------------------------|-----------|--------------------|
| SA    | 23                      | 9.0%             | 320       | 72                                | 9.86      | 2.3                |