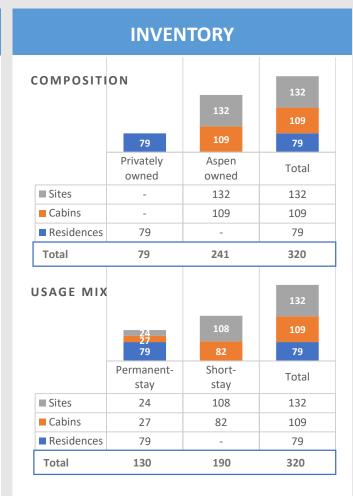

| State | Purchase<br>price (\$m) | Approx.<br>Yield | Inventory | Value per unit of inventory (\$k) | Area (ha) | Value per ha (\$m) |
|-------|-------------------------|------------------|-----------|-----------------------------------|-----------|--------------------|
| SA    | 23                      | 9.0%             | 320       | 72                                | 9.86      | 2.3                |