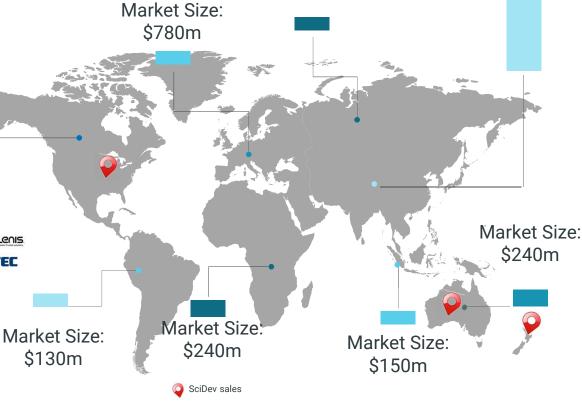

# **MARKET OPPORTUNITY**

Market Size:

\$1.4bn

SOLVAY + EYTEE

NALCO

Market Size:

\$141m

\* Africa's figure are based from Australia's figures

# Water-soluble polymers, synthetic - HIS Chemical 2017 (Market figures)

Market Size: \$2.6bn

- Water soluble polymers for solids liquid separation
- Global: \$8 billion (1st US sales in Q3 18)
- Australia: \$240 million (existing sales into blue chip end users)