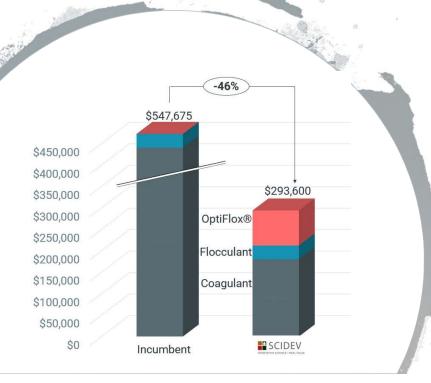

# **CUSTOMER EXAMPLE**

Peabody Energy have permanently installed the OptiFlox® System at the 12 mtpa Wilpinjong Coal Mine following a six-month trial

- Client is the world's largest non-government coal company
- OptiFlox® System developed based on results from a six-month trial at Wilpinjong to deal with clays more effectively
- Delivered chemical cost savings >\$200k p.a. increase in consumable recovery (Fe<sub>3</sub>O<sub>4</sub>) and significantly increased plant availability
- Contract executed for the supply of an OptiFlox® System and associated chemicals, contract value \$200-300k pa.
- Was the catalyst for US sales and expansion into other mining opportunities