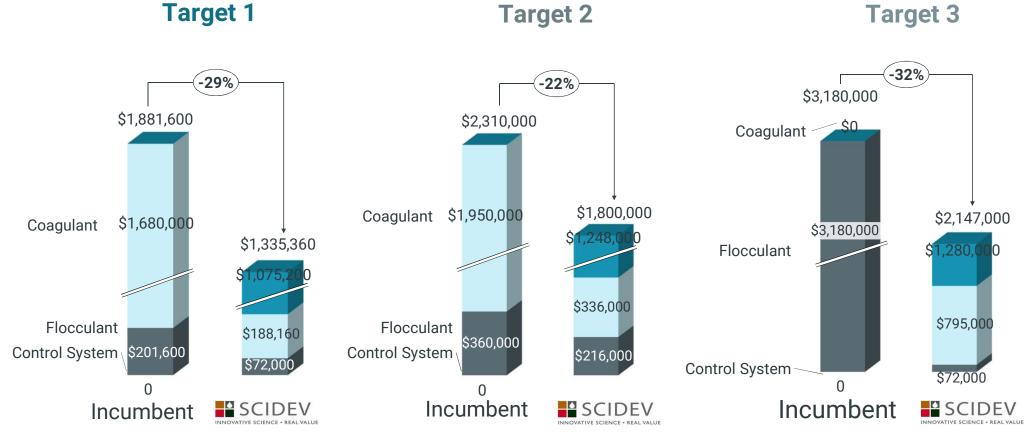

#### Iluka Resources – Heavy Mineral Sands Operation

- Three month commercial trial of OptiFlox<sup>®</sup> System at heavy mineral sands operation
- Purchase order received for a chemical trial to run concurrently with system trial
- Long term chemical sale agreement has potential to significantly boost company's earnings profile

#### Major coking coal operation in the Bowen Basin, Queensland:

- Six month commercial trial of OptiFlox® System with global leader in coking coal production
- System to be trialled on a Phoenix Process Equipment Co. belt press filter in the coal handing & preparation plant
- Pending success, there are multiple opportunities for numerous units to be deployed at trial site

#### Iron ore, further coal industry opportunities and US market entry:

- In discussion with major iron ore producer for commercial trial of both chemistry and OptiFlox® system
- Growing awareness of benefits of OptiFlox® system within all major coal process groups
- Commercial sales into US provide premarketing avenue for US based manufacturing with JV partner