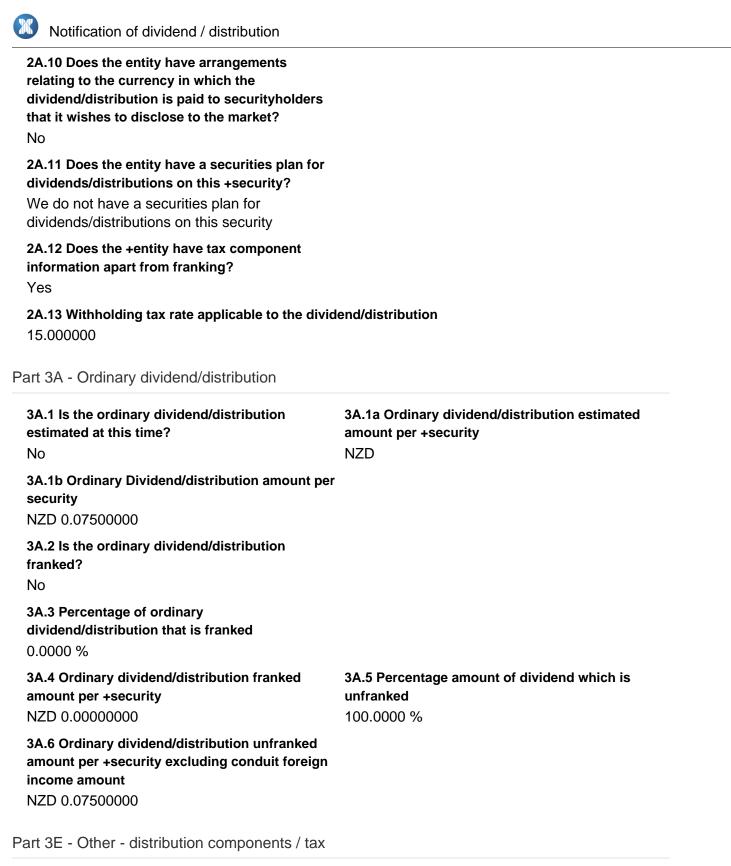

No

2A.8 Currency in which the dividend/distribution is made ("primary currency")

NZD - New Zealand Dollar

2A.9 Total dividend/distribution payment amount per +security (in primary currency) for all dividends/distributions notified in this form NZD 0.08823500

2A.9a AUD equivalent to total dividend/distribution amount per +security

2A.9b If AUD equivalent not known, date for information to be released Friday March 15, 2019

Estimated or Actual? Actual

3E.1 Please indicate where and when information about tax components can be obtained (you may enter a url).