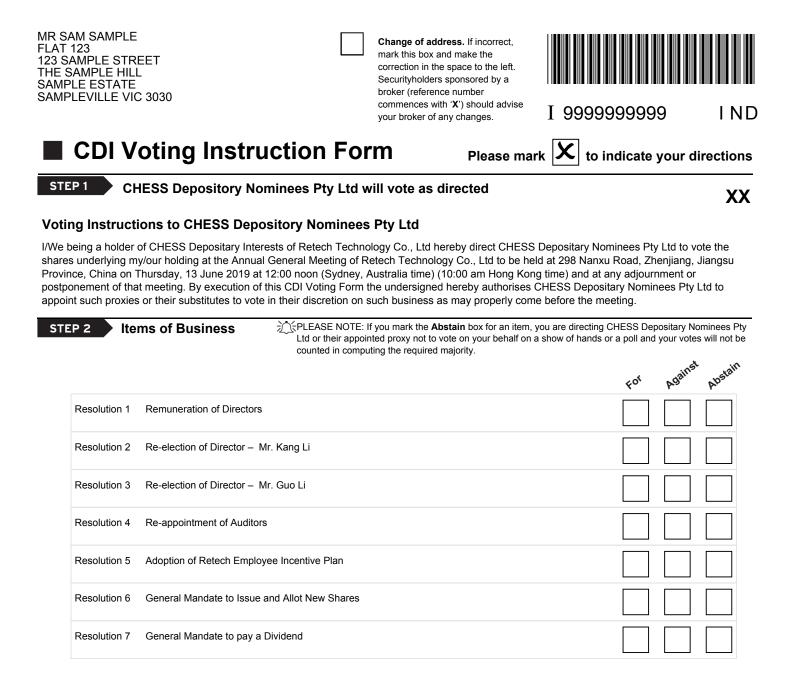

# **CDI Voting Instruction Form**

沁

For your vote to be effective it must be received by 12:00 noon (Sydney, Australia Time) (10:00 am Hong Kong time) on Monday, 10 June 2019

### How to Vote on Items of Business

Each CHESS Depositary Interest (CDI) is equivalent to one share of Company Common Stock, so that every 1 (one) CDI registered in your name at 7:00 pm (Sydney Time) 5:00 pm (Hong Kong Time) on Tuesday, 11 June 2019 entitles you to one vote.

You can vote by completing, signing and returning your CDI Voting Instruction Form. This form gives your voting instructions to CHESS Depositary Nominees Pty Ltd, which will vote the underlying shares on your behalf. You need to return the form no later than the time and date shown above to give CHESS Depositary Nominees Pty Ltd enough time to tabulate all CHESS Depositary Interest votes and to vote on the underlying shares.