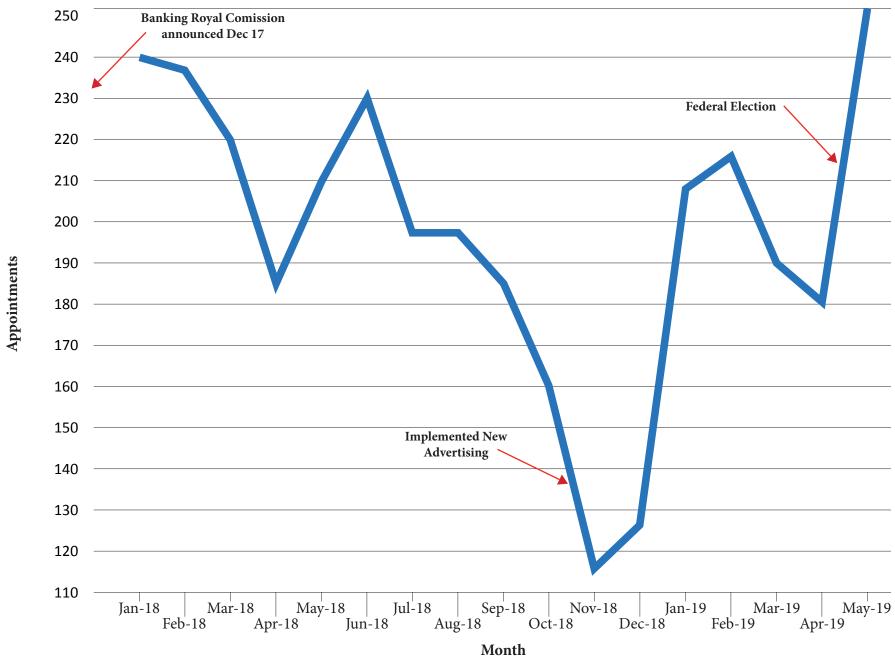

### **TWD Appointments**

<sup>\*</sup> TWD appointments include SEQ and NSW regional but do not include Franchise areas.