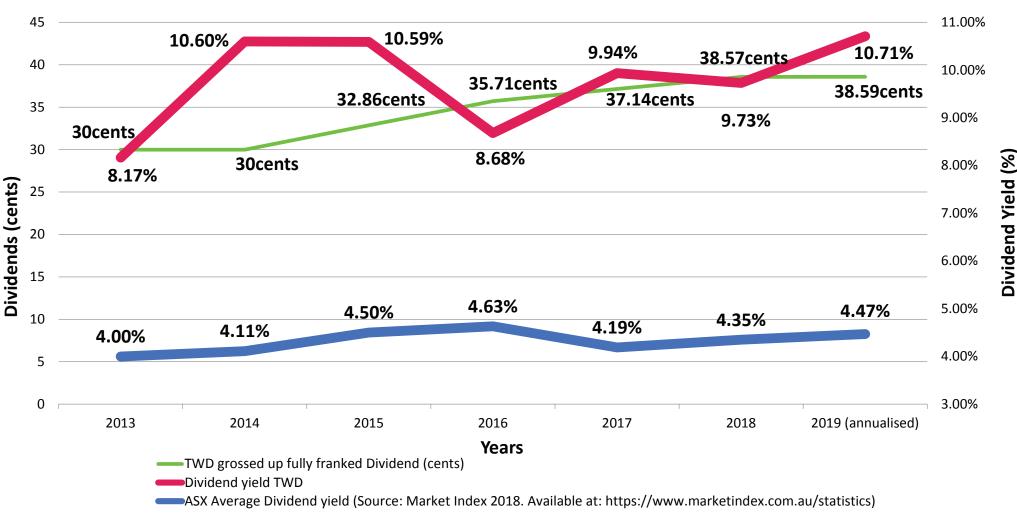

## Grossed up Fully Franked Dividend Yield for FY19 Annualised

Dividends are under review, but January level of enquiries is in line with the same period last year.

\* Based on share price of \$3.60.