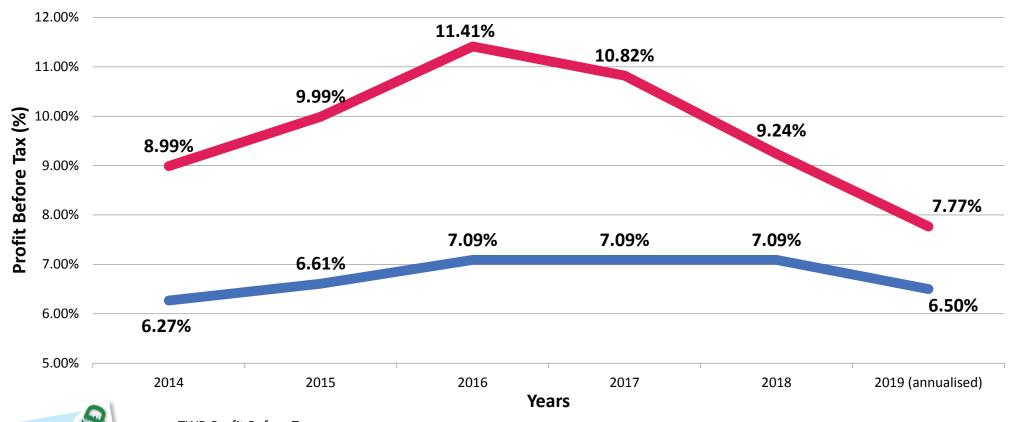

### TWD Profit Before Tax after Interest Expense as a % of Total Revenue vs HIA Industry Statistics for First Half FY19 Annualised

HIA Industry adjusted for estimated industry costs (Source: Housing Industry Australia Ltd Economic Group Industry performance 2011-2012 for residential construction industry)

Margin has been affected by expansion into new areas and impact of numerous factors affecting Homebuyer sentiment.

\* Based on current news / information – no statistics have yet been released.

BUILDING