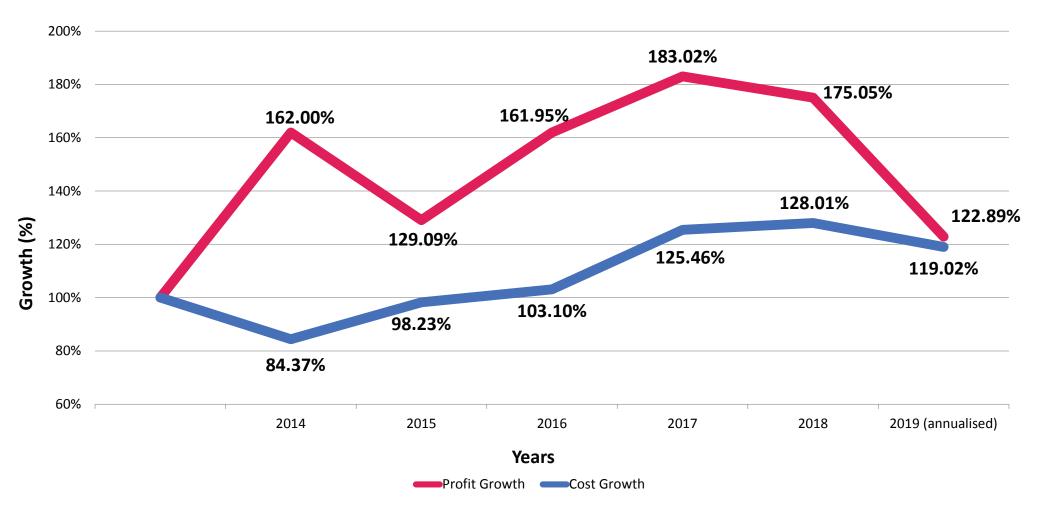

## Growth in Profit as a % versus Cost Growth as a % for First Half FY19 Annualised

<sup>\*</sup> The drop is due to fixed cost overheads with the expansion into regional areas, where the full positive impact from sales will not be witnessed until FY20.