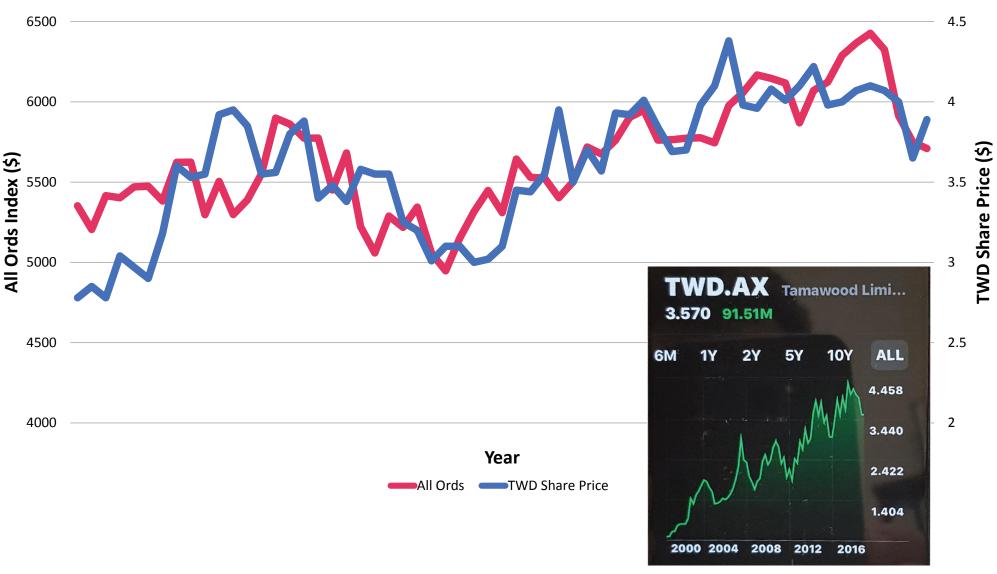

### TWD Share Price from 31st Dec 2013 to 31st Dec 2018

<sup>\*</sup> Source: Market Index 2019. Available at: https://www.marketindex.com/)