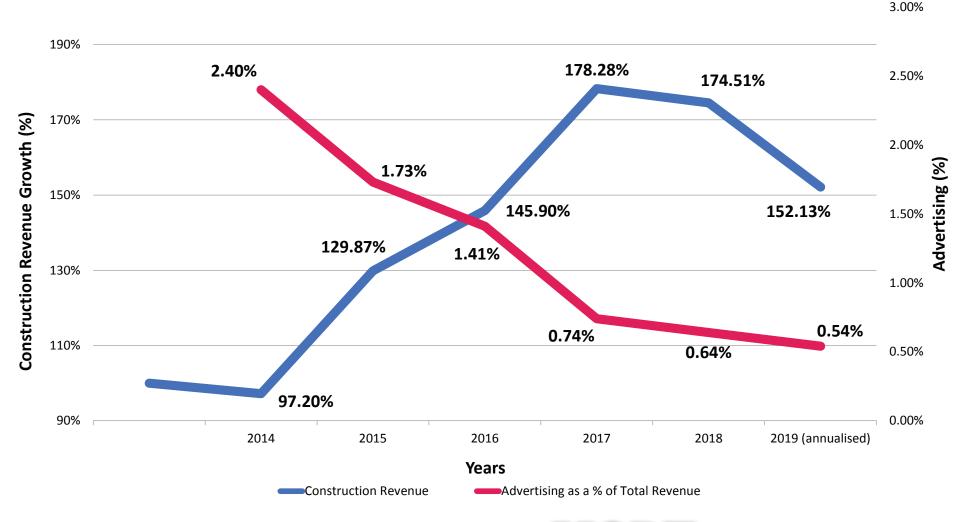

## Advertising Spend as a % of Construction Revenue and Construction Revenue growth as a % for First Half FY19 Annualised