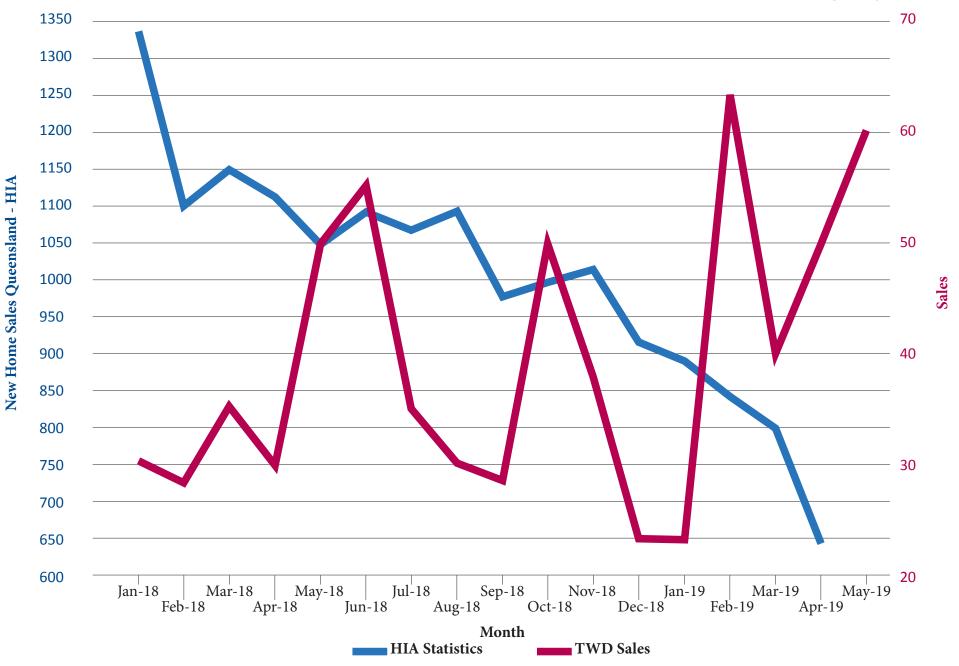

### TWD Sales vs HIA Private House Sales QLD (Seasonally Adjusted)

<sup>\*</sup> HIA statistics obtained from HIA New Home Sales April 2019 (a monthly update on the sales of new homes)

<sup>\*\*</sup> TWD sales include SEQ and NSW regional but do not include Franchise areas

<sup>\*\*\*</sup>TWD sales for past 2 months adjusted based on historical data of gross vs net.