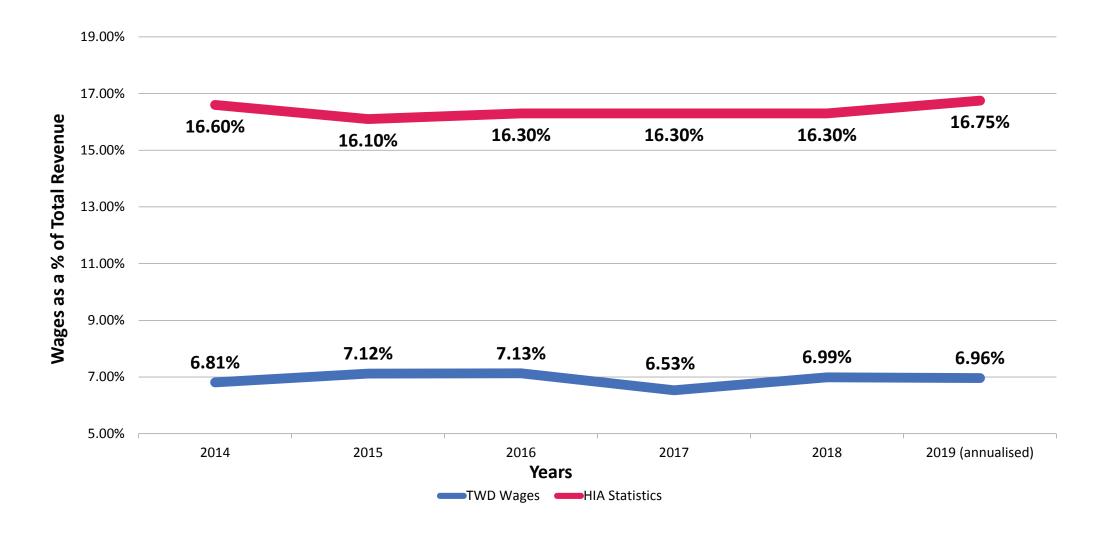

## TWD Wages as a % of Total Revenue versus HIA Statistics for First Half FY19 Annualised

<sup>\*</sup> Based on media releases / information – HIA yet to release final statistics.