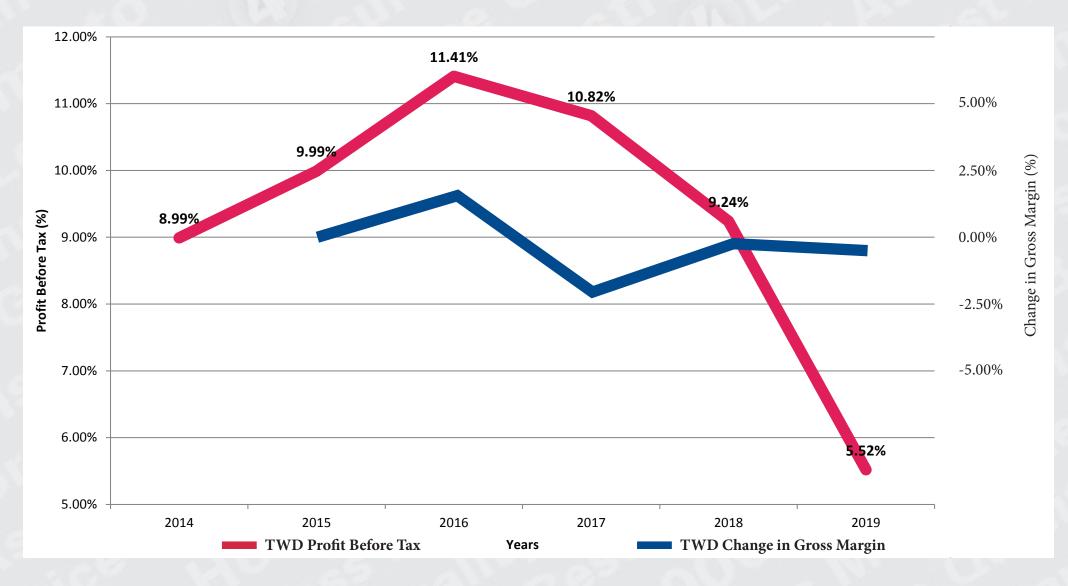

#### TWD Profit Before Tax after Interest Expense as a % of Total Revenue

\* Part of the decline in margins results of the Board's decision to retain and employ additional skilled staff in product development, marketing and sales areas of the business. This decision has assisted the business to take full advantage of the recent pick-up in appointments and sales.