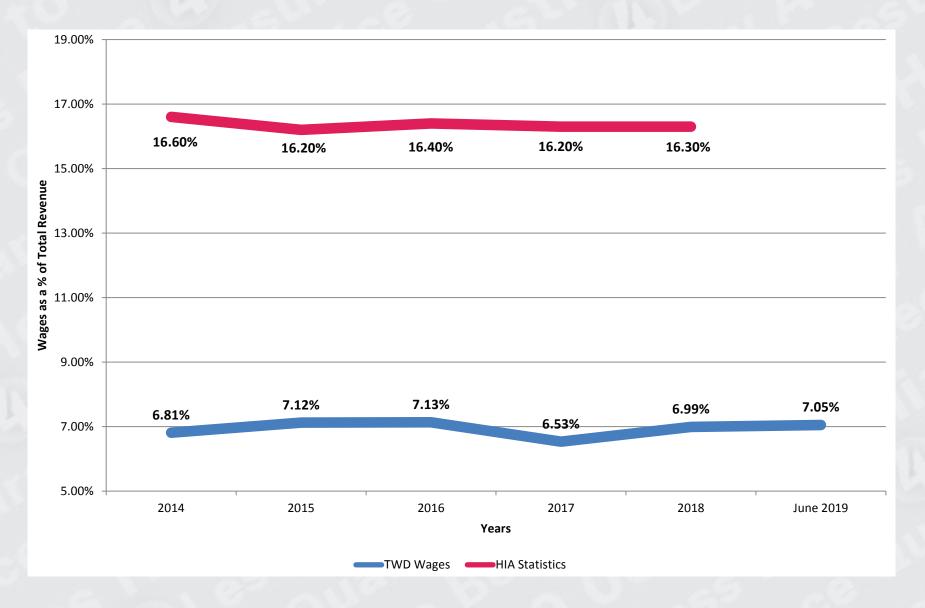

## TWD Wages as a % of Total Revenue versus HIA Statistics for FY19 Annualised

\* Based on media releases / information – HIA yet to release final statistics.