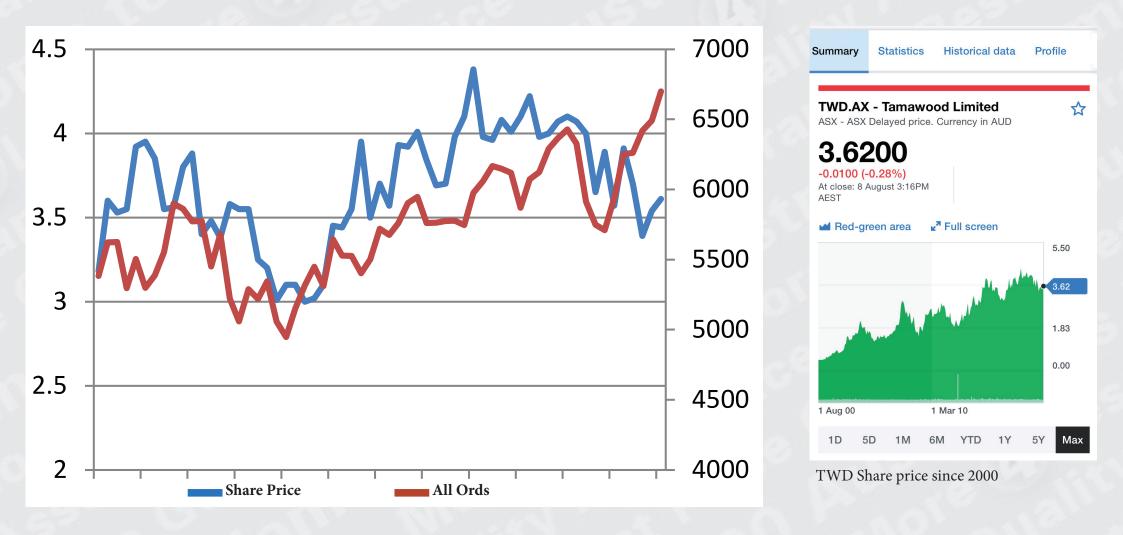

# TWD Share Price from 30th June 2014 to 30th June 2019

\* Source: Market Index 2019. Available at: https://www.marketindex.com/)