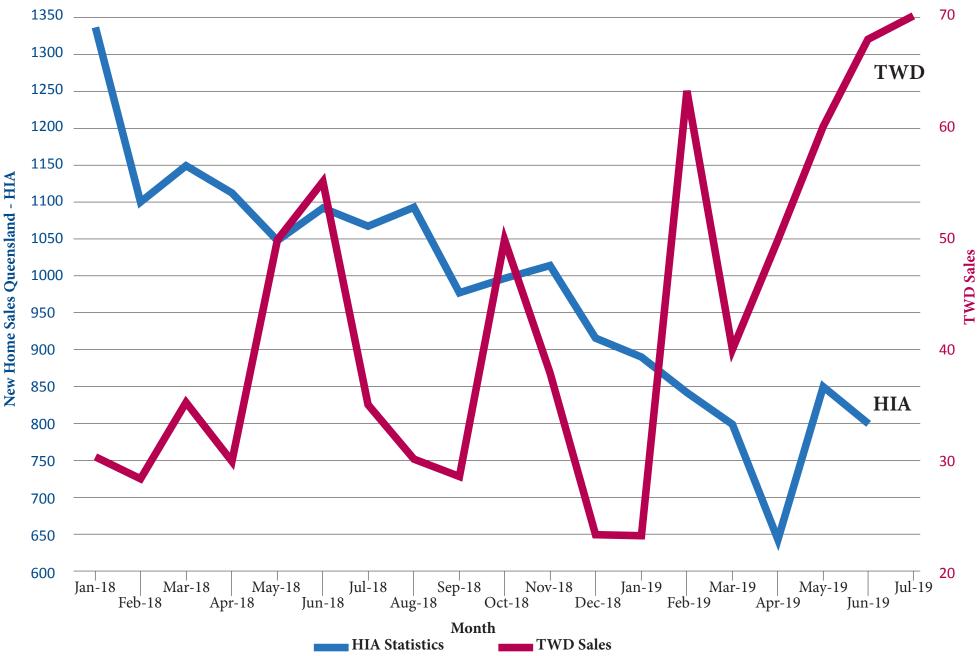

### TWD Sales vs HIA Private House Sales QLD (Seasonally Adjusted)

\* HIA statistics obtained from HIA New Home Sales April 2019 (a monthly update on the sales of new homes)

\*\* TWD sales include SEQ and NSW regional but do not include Franchise areas

\*\*\*TWD sales for past 2 months adjusted based on historical data of gross vs net.