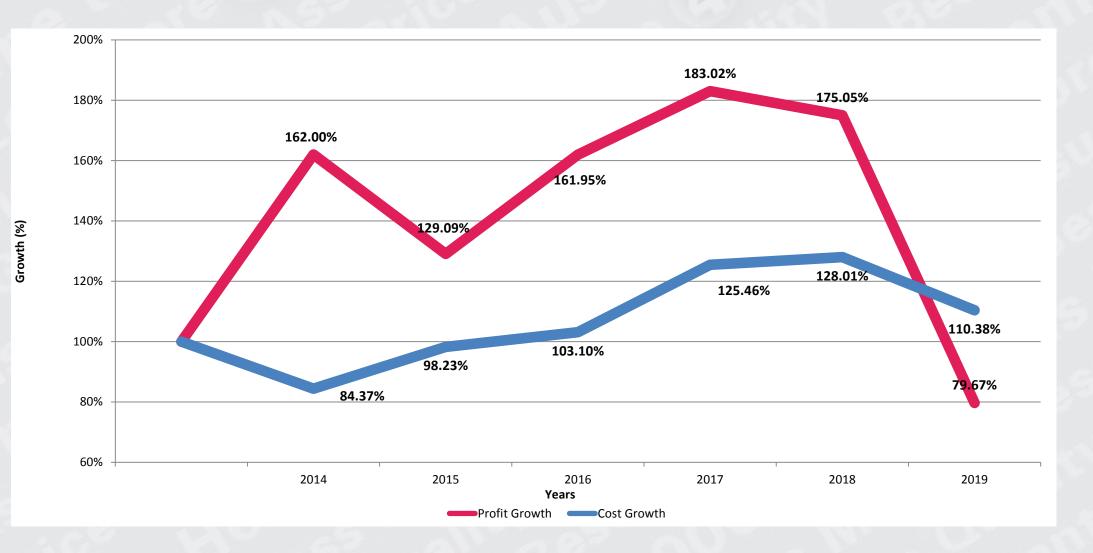

of Construction Revenue and Construction Revenue growth as a % for FY19 Annualised



#### August 2019

### **Initial Sales Appointments**



\* TWD appointments include SEQ and NSW regional but do not include Franchise areas.

#### August 2019

### TWD Sales vs HIA Private House Sales QLD (Seasonally Adjusted)



\* HIA statistics obtained from HIA New Home Sales April 2019 (a monthly update on the sales of new homes)

\*\* TWD sales include SEQ and NSW regional but do not include Franchise areas

\*\*\*TWD sales for past 2 months adjusted based on historical data of gross vs net.

# TWD Share Price from 30th June 2014 to 30th June 2019



\* Source: Market Index 2019. Available at: https://www.marketindex.com/)

### Growth in Profit as a % versus Cost Growth as a % for FY19 Annualised



6

#### TWD Profit Before Tax after Interest Expense as a % of Total Revenue



\* Part of the decline in margins results of the Board's decision to retain and employ additional skilled staff in product development, marketing and sales areas of the business. This decision has assisted the business to take full advantage of the recent pick-up in appointments and sales.

## TWD Wages as a % of Total Revenue versus HIA Statistics for FY19 Annualised



\* Based on media releases / information – HIA yet to release final statistics.

#### August 2019

#### QUEENSLAND

ROCKLEA 1821 Ipswich Road, Rocklea QLD 4106

GOLD COAST 1/50 Lawrence Drive, Nerang QLD 421

TOOWOOMBA 12a 189 Anzac Ave, Harristown QLD 4350

PLAINLANDS 4423 Warrego Highway, Plainlands QLD 4341

GYMPIE 2/5 River Road, Gympie Q