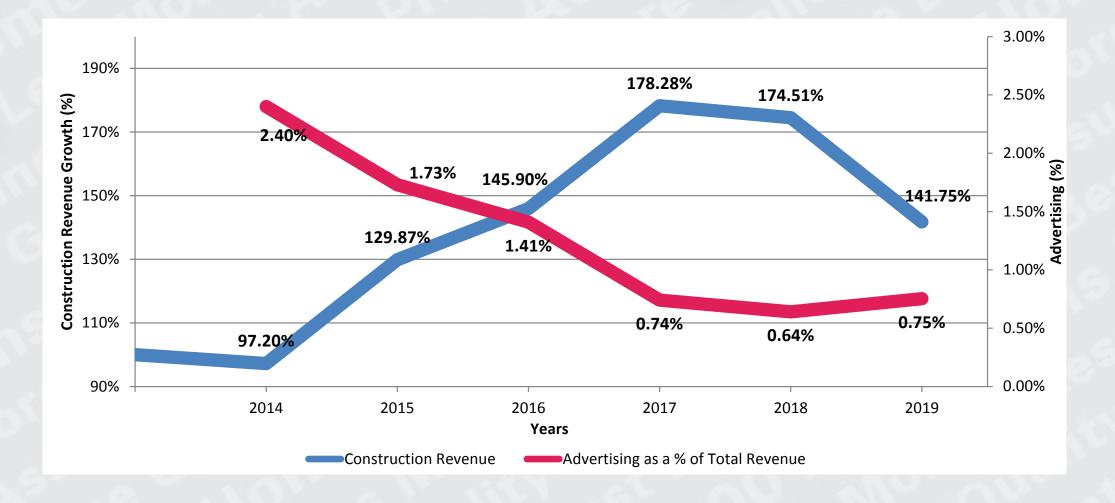

### Advertising Spend as a % of Construction Revenue and Construction Revenue growth as a % for FY19 Annualised