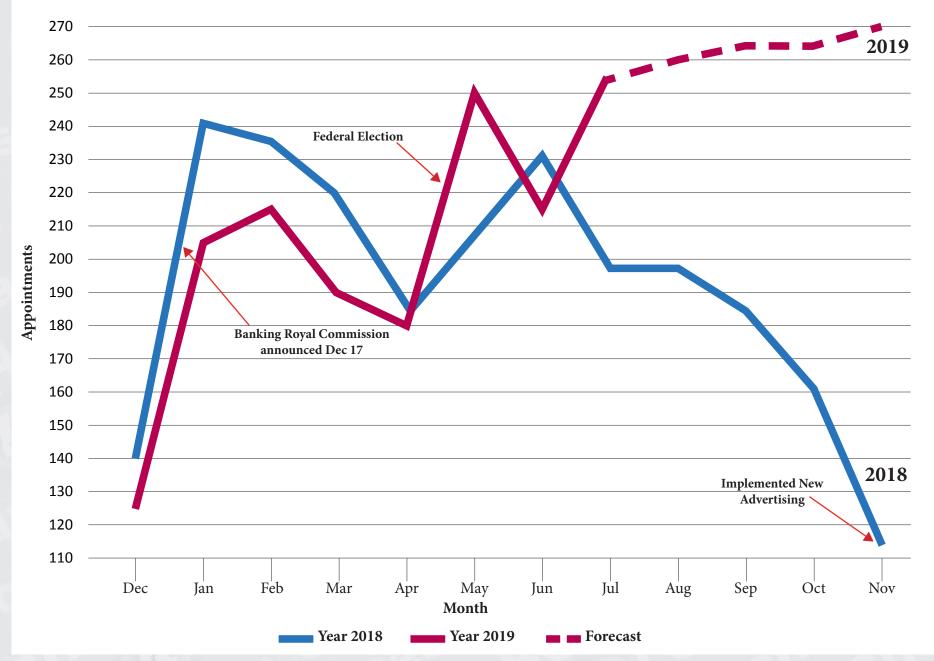

### **Initial Sales Appointments**

\* TWD appointments include SEQ and NSW regional but do not include Franchise areas.