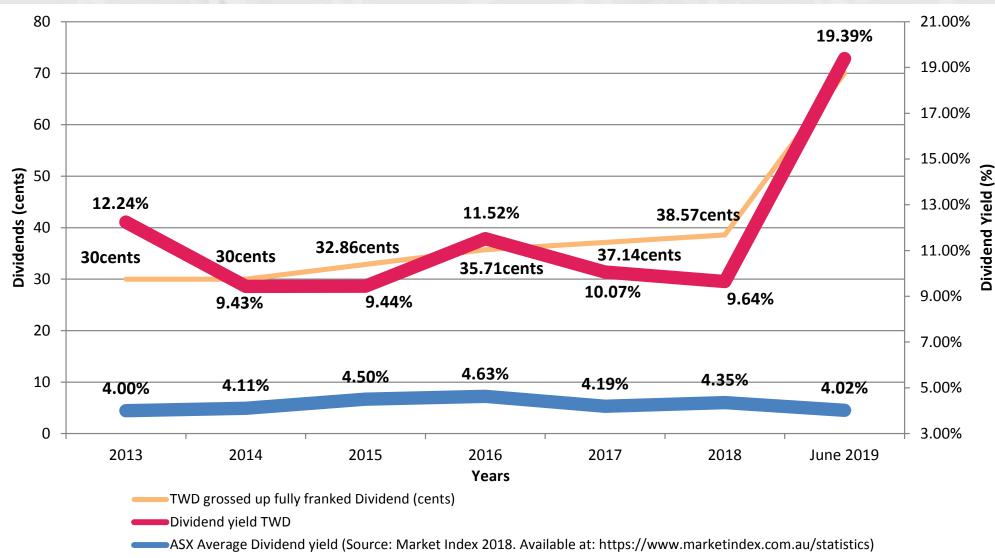

## Grossed up Fully Franked Dividend Yield for FY19 Annualised

\* Based on share price of \$3.60.