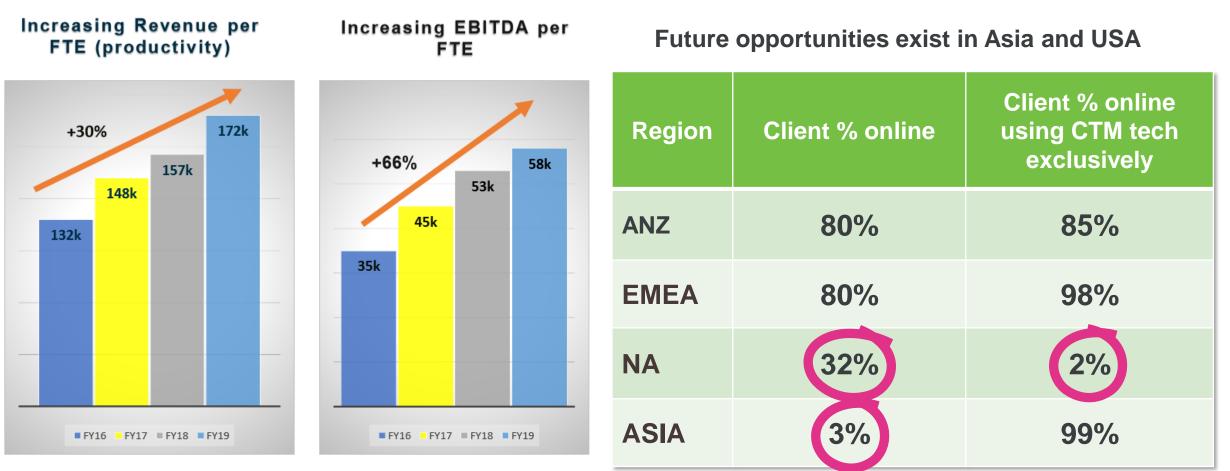

### **Outcomes of technology investment:**

- 1. Strong market share gains
- 2. Strong productivity and EBITDA gains
- 3. Barrier of entry