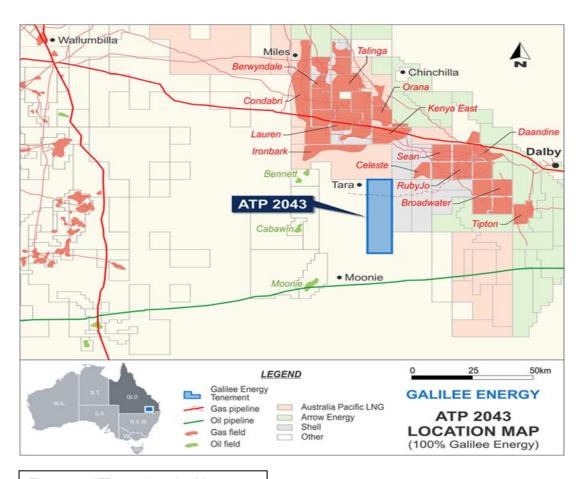

#### **ATP 2043**

As previously announced, Galilee has been officially granted operatorship and 100% working interest in the Authority to Prospect - ATP 2043 in the overlapping Surat and Bowen Basins, effective 1<sup>st</sup> August 2019 for a term of 6 years (*Figure 4*). The acreage was made available for tender as part of the Queensland Government's February 2019 release of new petroleum resource areas, designed to stimulate oil and gas exploration in Queensland and provide sustainable benefits to local communities and the broader Queensland economy.

ATP 2043 is a 384km², high quality exploration tenure with dual prospectivity within both the world-class Walloon Subgroup coal seam gas ("CSG") fairway and the oil and gas prone eastern flank of the Taroom Trough in the Bowen Basin. A total of 504 PJ of CSG 2C Contingent Gas Resources has been independently certified in the Walloon Subgroup as at 1<sup>st</sup> August 2019 by MHA Petroleum Consultants ("MHA"), validating the material prospectivity and value of this acreage.

#### ATP 2043 continued

Figure 4 – ATP 2043 Location Map