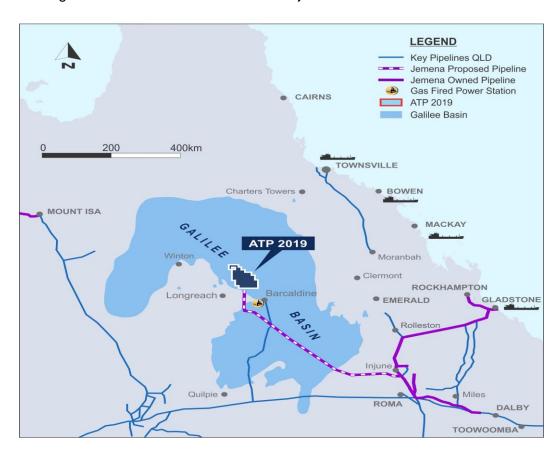

#### Jemena update

Galillee has agreed an extension to its binding agreement with Jemena to work towards development milestones to fast track plans to deliver a large new source of gas from Galilee's Glenaras Gas Project to the east coast gas market. Jemena continues to advance the planning of its Galilee Gas Pipeline which would run from the Glenaras Gas Project to Jemena's Queensland Gas Pipeline.

Ongoing engagement with landholders and findings from initial constructability and ecological surveys has enabled Jemena to be well advanced in its route development. Jemena has passed several significant milestones for the Galilee Gas Pipeline route (*Figure 7*) connecting the Glenaras Gas Project to the east coast gas market including the formal lodgement of the Voluntary Environmental Impact Statement (EIS) Application and EPBC Act referral with the relevant authorities.

This public recognition of Jemena's preferred pipeline route is further validation of Jemena's commitment to transport gas from the Glenaras Gas Project to end users. Following successful Pilot results, the next step by Jemena will be to submit a proposed Terms of Reference for the Galilee Gas Pipeline EIS. These milestones are important steps in proving up a clear pathway to the east coast gas market for the Glenaras Gas Project.

Figure 7 - Proposed Galilee Gas Pipeline