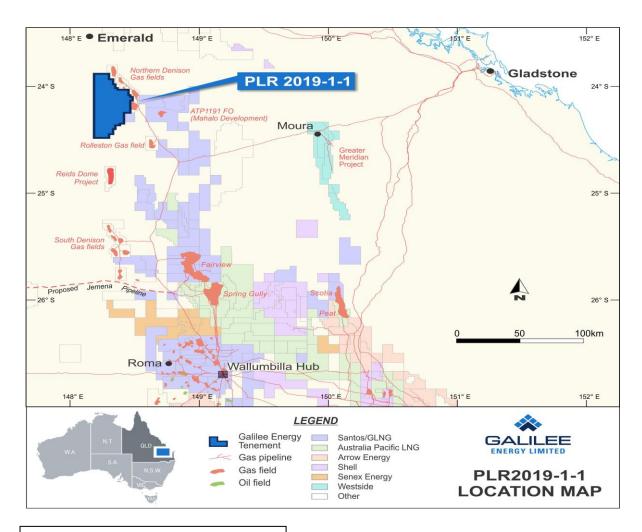

#### **Award of PLR2019-1-1**

Subsequent to the end of the September quarter, Galilee was appointed the Preferred Tenderer for block PLR2019-1-1 by the Queensland Government. The award of this acreage is designed to stimulate exploration in Queensland and provide sustainable benefits to local communities in the region and energy benefits for all Queenslanders.

Galilee was successful with its targeted approach for this high-graded block and was awarded the acreage following a non-cash consideration competitive tender process. The acreage has dual coal seam gas and conventional gas potential. Considerable coal seam gas resources are identified within multiple, Permian-aged targets that are equivalent to producing units across the region, including coals in the world-class Fairview and Spring Gully fields and the nearby Mahalo Development and Reids Dome Project (*Figure 5*). Material conventional gas resource potential has also been identified in

#### Award of PLR2019-1-1 continued

PLR2019-1-1 as confirmed by the numerous Northern Denison Trough fields immediately adjacent to the east.

The area is significantly under-explored and will benefit greatly from Galilee applying contemporary exploration technology to advance the understanding of this highly prospective area. PLR2019-1-1 is also strategically close to existing production and pipeline infrastructure as well as Jemena's proposed Galilee Gas Pipeline which will provide improved access to the eastern Australian gas markets.

Galilee has now built up a material portfolio of high quality, gas exploration acreage that is strategically spread across three of Queensland's major east coast Basins (*Figure 6*). PLR2019-1-1 in the Denison Trough, will be managed concurrently alongside Galilee's existing assets of ATP 2019 in the Galilee Basin which contains the flagship Glenaras Gas Project and the recently awarded ATP 2043 in the Surat Basin.

Figure 5 - PLR2019-1-1 Location Map