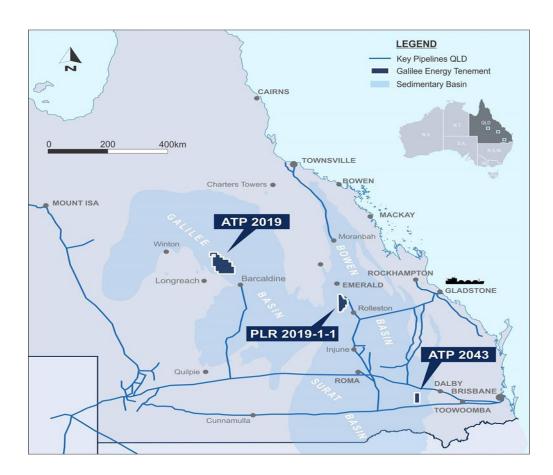

Galilee has now built up a material portfolio of high quality, gas exploration acreage that is strategically spread across three of Queensland's major east coast Basins (*Figure 6*). PLR2019-1-1 in the Denison Trough, will be managed concurrently alongside Galilee's existing assets of ATP 2019 in the Galilee Basin which contains the flagship Glenaras Gas Project and the recently awarded ATP 2043 in the Surat Basin.

Figure 6 - Galilee Energy Acreage Position