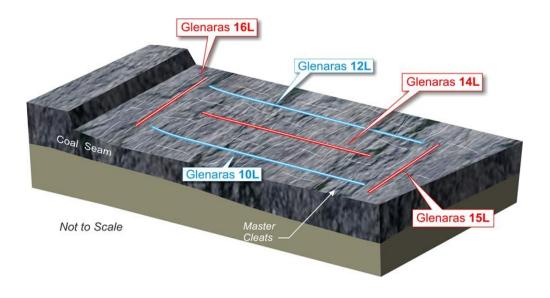

ger downhole pump system to handle the well and pump installation will commence shortly. All four remaining wells in the pilot will be producing at maximum performance in order to achieve full reservoir drawdown.

Metered gas rates, measured via orifice plate meters at each well, have been up to 35-40 Mscfd in aggregate prior to the Glenaras 15L issues which was further demonstration of the strong productivity of the coals. In the meantime this will have no impact on uptime of the other 4 wells which are all continuing to produce strongly.

A successful Pilot achieving commercial gas rates has the potential to book 500 PJ+ of Proved and Probable Reserves. The Pilot will be on production for an extended period to de-water and lower the pressure in the surrounding coal to achieve gas flow.



Figure 2 – Enhanced multi-lateral programme





Figure 3 - Glenaras 14L wellsite

#### **ATP 2043**

As previously announced, Galilee has been officially granted operatorship and 100% working interest in the Authority to Prospect - ATP 2043 in the overlapping Surat and Bowen Basins, effective 1<sup>st</sup> August 2019 for a term of 6 years (*Figure 4*). The acreage was made available for tender as part of the Queensland Government's February 2019 release of new petroleum resource areas, designed to stimulate oil and gas exploration in Queensland and provide sustainable benefits to local communities and the broader Queensland economy.

ATP 2043 is a 384km², high quality exploration tenure with dual prospectivity within both the world-class Walloon Subgroup coal seam gas ("CSG") fairway