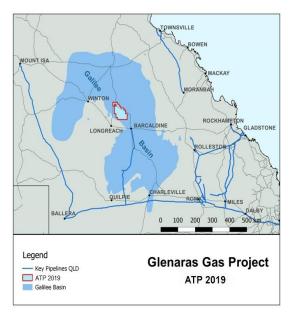

#### Glenaras Gas Project (ATP 2019) - GLL 100%

Figure 1 – Glenaras Gas Project

Galilee Energy Limited (ASX:GLL) ("Galilee") is pleased to provide an update on the Glenaras multi-lateral pilot programme ("Pilot") in the Galilee Basin in Queensland (Figure 1).

The Pilot is part of the Glenaras Gas Project ("Project") located in ATP 2019, which is 100% owned and operated by Galilee. The Permit covers an area of approximately 4000 km<sup>2</sup>

The Project has one of the largest contingent gas resources with the potential to supply the eastern Australian market which AEMO forecasts will need supply from currently booked Contingent Resources from the early 2020's. The independently derived and certified Contingent Resource within the Betts Creek coals are a 1C of 308 PJ, a 2C of 2,508 PJ and a 3C of 5,314 PJ\*.