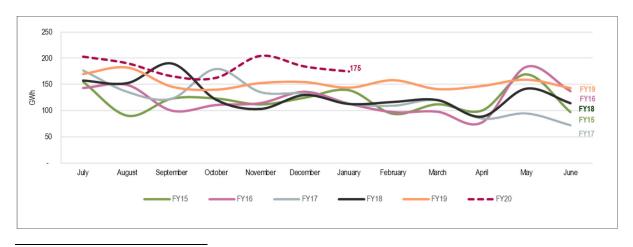

## Monthly Renewable Energy Generation Produced in current and prior Financial Years<sup>5</sup>:

<sup>&</sup>lt;sup>1</sup> Some totals may not add down the column or across the row (where applicable) due to rounding of individual components. Variance is reported as a percentage and is based on unrounded figures.