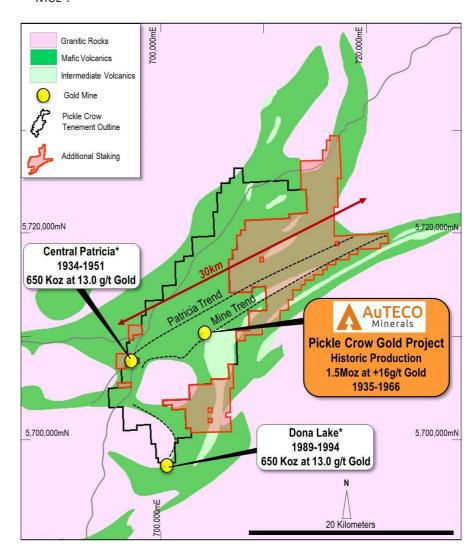

# **Exploration Land Package Increases to 320 km<sup>2</sup> at the Pickle Crow High-Grade Gold Project, Ontario, Canada**

Auteco Minerals Ltd (ASX: **AUT**) ('Auteco' or 'the Company') is pleased to announce it has increased its landholding in Ontario, Canada to more than 320km<sup>2</sup> through the staking of vacant greenstone belt, on land contiguous with the Pickle Crow high-grade gold project.

## Highlights:

- Auteco has staked an additional ~130km<sup>2</sup> of vacant, underexplored, highly prospective greenstone belt in one of Canada's most prolific high-grade gold districts.
- The additional ground is contiguous and along strike from the historic Pickle Crow gold mine that produced 1.5 million oz @ 16 g/t gold.
- Project now covers more than 30km of underexplored strike on the prolific Core-Mine Gold Trend and Patricia Gold Trend is now secured.
- Area has increased by almost 70% and now consists of ~320 km² of tenure covering a major gold province, neighbours include Red Lake +25 Moz¹, Musselwhite +2.3 Moz².

Figure 1: Pickle Crow landholding with new ground shown in red. NAD83 15N

## Pickle Crow Project - High-Grade Gold Project in a World Class Gold District

Auteco today announced it has increased its land position around the high-grade, Pickle Crow Gold Project to more than 320 km² through the direct staking of vacant ground with an additional 130 km² of greenstone belt around the project (see Figure 1). The new ground increases the strike on the mineralised Core Mine Trend and Patricia Shear Zone to over 30km to explore.