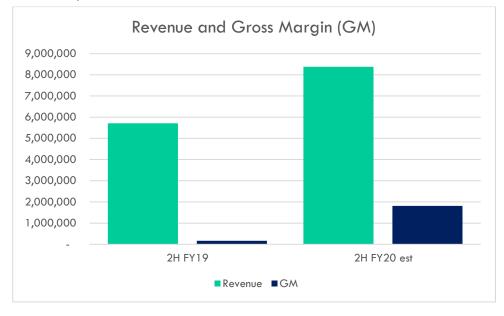

## Farmaforce Investor Update and FY20 2H Forecast

Farmaforce would like to announce the current revenue and growth projections for 2H FY20. We are anticipating an aggressive revenue increase of 45.5% vs 2H FY19. The FY20 revenue outlook is projected to come in at a growth rate of 22.2% vs FY19, based on contracts booked to date.

Gross margins are expected to be a robust 21.6% for 2H FY20 vs 2.8% 2H FY19. This is a significant and substantial improvement of 18.8% on the Gross Margin (GM).

## Revenue and GM

|                   | 2H FY 2019<br>(\$000) | 2H FY 2020 forecast (\$000) | Growth % |
|-------------------|-----------------------|-----------------------------|----------|
| Revenue           | 5,708                 | 8,380                       | 45.5%    |
| Gross Margin (GM) | 163                   | 1,812                       | 18.8%    |