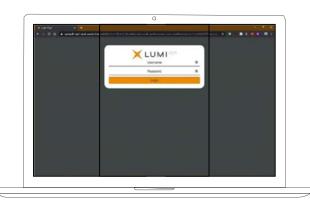

Alternatively, the AGM can be accessed via a web browser on a PC, tablet or smartphone device (using the latest version of Chrome, Safari, Internet Explorer 11, Edge or Firefox) at <a href="https://web.lumiagm.com/390979336">https://web.lumiagm.com/390979336</a>.

Online registration will open at 9:30am (AEST) on Tuesday, 21 April 2020 (one hour before the meeting).

To log in to the portal, you will need the following information:

### Meeting ID: 390-979-336

### Shareholder (if Australian registered address)

**Username** (Boardroom internal S reference number\*) and **Password** (postcode of your Australian registered address)

\* The **Boardroom internal S reference number** can be located at the top right of the back of your proxy form (hard copy or downloaded via your InvestorServe account under Statements & Advices) or in the personalised email that provides information about the Virtual AGM.

**If you are a Shareholder**, select 'I have a login' and enter your Username (Boardroom internal S reference number) and Password (postcode or country code). **If you are a Proxyholder**, you will need to enter the unique Username and Password provided by Boardroom. Select '**Login**'.