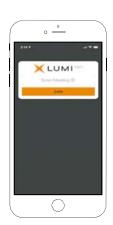

### Meeting ID: 390-979-336

#### Guest

Name and email address

**To join the meeting,** you will be required to enter the unique 9 digit meeting ID (390-979-336) and select '**Join**'. To proceed to registration, you will be asked to read and accept the terms and conditions.