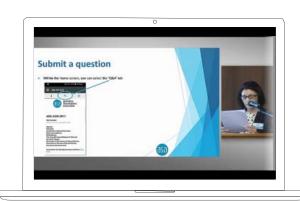

### To Ask a Question

### If you would like to ask a question:

- 2. Please type the resolution number first (if relevant) and then the question.
- 3. Select the send icon 🔁 .
- You will receive confirmation that your question has been received.

The Chair will give all Shareholders a reasonable opportunity to ask questions and will endeavour to answer all questions at the meeting.