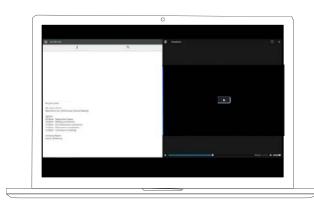

### **Navigating**

Once you have registered, you will be taken to the homepage which displays your name and meeting information. Icons will be displayed in different areas depending on the device being used.

To activate the webcast, please click on the Broadcast bar on the screen. If prompted, you may have to click the play button in the window to initiate the broadcast.

Once you select to view the webcast it can take up to approximately 30 seconds for the live feed to appear on some devices. If you attempt to log into the app before the meeting commences, a dialog box will appear.

Please toggle the up/down arrow to view another screen.

NOTE: We recommend once you have logged in, you keep your browser open for the duration of the meeting. If you close your browser you will be asked to repeat the log in process.