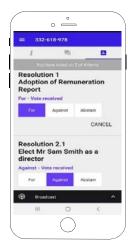

### To Vote

### If you would like to cast a vote:

- 1. When the Chair declares the polls open, the resolutions and voting choices will appear under the voting icon ....
- Press the option corresponding with the way in which you wish to vote.
- Once the option has been selected, the vote will appear in blue.
- 4. If you change your mind and wish to change your vote, you can simply press the new vote or cancel your vote at any time before the Chair closes the polls.
- 5. The number of items you have voted upon (and the total to be voted) will be shown at the top of the screen.
- 6. Please note that on some devices the webcast may need to be minimised to vote. This can be done by selecting the arrow in the Broadcast bar. Audio will still be available during this. To return to the webcast after voting, please select the arrow again.