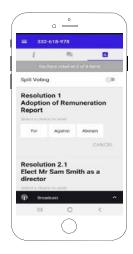

### To Vote

### If you would like to cast a vote:

- 1. When the Chair declares the polls open, the resolutions and voting choices will appear under the voting icon ....
- Press the option corresponding with the way in which you wish to vote.
- Once the option has been selected, the vote will appear in blue.
- 4. If you change your mind and wish to change your vote, you can simply press the new vote or cancel your vote at any time before the Chair closes the polls.
- 5. The number of items you have voted upon (and the total to be voted) will be shown at the top of the screen.
- 6. Please note that on some devices the webcast may need to be minimised to vote. This can be done by selecting the arrow in the Broadcast bar. Audio will still be available during this. To return to the webcast after voting, please select the arrow again.