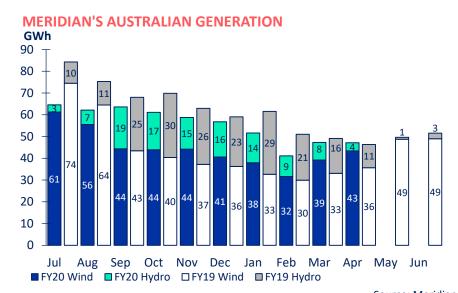

## **AUSTRALIAN GENERATION**

- Meridian's Australian generation in April 2020 was 1.9% higher than the same month last year, reflecting higher wind generation and lower hydro generation
- To date this financial year, Meridian's Australian generation is 11.7% lower than the same period last year, reflecting higher wind generation and lower hydro generation
- Demand in the Australian market in April 2020 was 6% lower than the 10-year average for the month of April

Source: Meridian