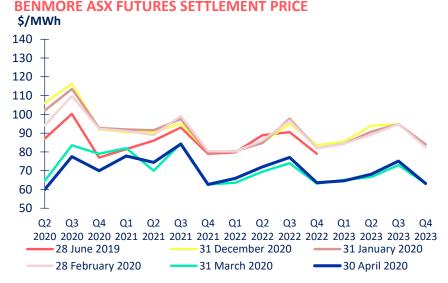

### **MARKET DATA**

- April 2020 saw changes in near-term ASX prices and across the Otahuhu curve
- National storage increased from 94% of average on 9 April 2020 to 103% of average on 11 May 2020
- South Island storage increased to 108% of historical average on 11 May 2020. North Island storage decreased to 65% of average

#### \$/MWh 140 130 120 110 100 90 80 70 60 50 Q3 Q4 Q1 28 June 2019 31 December 2020 31 January 2020

31 March 2020

Source: ASX

Source: ASX

-30 April 2020

28 February 2020

**OTAHUHU ASX FUTURES SETTLEMENT PRICE** 