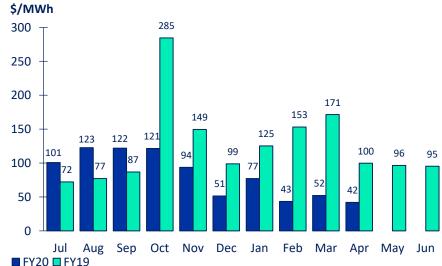

## **NEW ZEALAND GENERATION**

- Meridian's New Zealand generation in April 2020 was 7.3% lower than the same month last year, reflecting lower hydro and higher wind generation
- To date this financial year, Meridian's New Zealand generation is 6.9% higher than the same period last year, reflecting higher hydro and wind generation
- The average price Meridian received for its generation in April 2020 was 58.0% lower than the same month last year
- The average price Meridian paid to supply customers in April 2020 was 54.6% lower than the same month last year
- To date this financial year, the average price Meridian received for its generation is 36.2% lower than the same period last year and the average price paid to supply customers is 36.9% lower

#### MERIDIAN'S AVERAGE GENERATION PRICE\*

<sup>\*</sup>price received for Meridian's physical generation