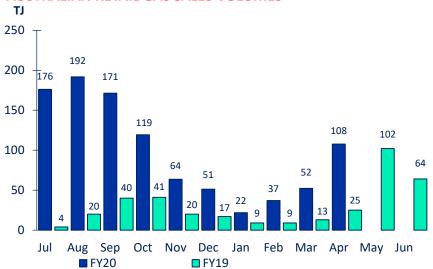

## **AUSTRALIAN RETAIL**

- Australian retail electricity sales volumes in April 2020 were 39.8% higher than the same month last year
- To date this financial year, Australian retail electricity sales volume is 21.0% higher than the same period last year
- Powershop Australia electricity customer connection numbers rose 0.6% during April 2020 and have risen 23.1% since June 2019
- Gas customer connection numbers rose
   1.9% during April 2020, with total sales in the month of 108TJ

#### **AUSTRALIAN RETAIL GAS SALES VOLUMES**

Source: Meridian