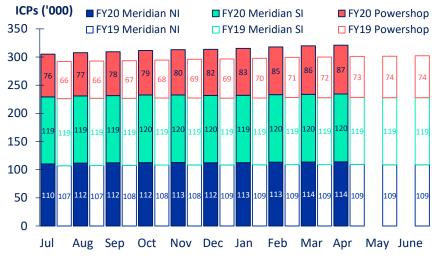

February 2020

**OTAHUHU ASX FUTURES SETTLEMENT PRICE** 

## **NEW ZEALAND RETAIL**

- Meridian's New Zealand customer connection numbers rose 0.4% during April 2020 and have risen 6.2% since June 2019
- Retail sales volumes in April 2020 were 0.3% lower than April 2019
- Compared to April 2019, Meridian saw increased segment sales in residential (+11.8%), agricultural (+7.7%) and corporate (+1.4%), with decreased sales in small medium business (-25.4%) and large business (-8.5%)
- To date this financial year, retail sales volumes are 19.3% higher than the same period last year
- This reflects increases across all segments; residential (+7.5%), small medium business (+8.7%), agricultural (+19.3%), large business (+11.3%) and corporate (+32.4%)

#### **MERIDIAN'S NZ CUSTOMER CONNECTIONS**



Source: Meridian

#### MERIDIAN'S RETAIL SALES VOLUME<sup>3</sup>



<sup>\*</sup>excludes volumes sold to New Zealand Aluminium Smelters and CFDs

## **NEW ZEALAND STORAGE**

- April 2020 monthly inflows were 85% of historical average
- To date this financial year, inflows are 120% of historical average
- Meridian's Waitaki catchment storage moved from 2,002GWh to 1,815GWh during April 2020
- Waitaki storage at the end of April 2020 was 101% of historical average and 14% lower than the same time last year
- Storage in Meridian's Waiau catchment was below average at the end of April 2020

# MERIDIAN'S COMBINED CATCHMENT INFLOWS GWh 14,000 10,000 8,000 4,000 2,000 Pinancial 2006 2007 2008 2009 2010 2011 2012 2013 2014 2015 2016 2017 2018 2019 2020 year April YTD 86 year average

Source: M