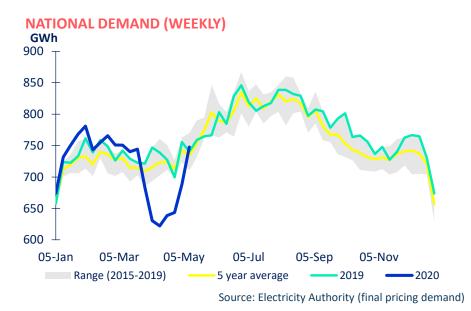

National electricity demand in April 2020 was 13.7% lower than the same month last year

Weekly demand under Alert Level 3 has lifted strongly, demand for the week ended 10 May was above the 5year historical average

## **MARKET DATA**

- National electricity demand in April 2020 was
   13.7% lower than the same month last year
- April 2020 was dry across much of the country, with the exception of some western parts of the South Island. Temperatures were at or above average
- Demand in the last 12 months was 0.5% lower than the preceding 12 months
- Weekly demand under Alert Level 3 has lifted strongly, demand for the week ended 10 May was above the 5-year historical average
- New Zealand Aluminium Smelter's average load during April 2020 was 549MW
- In early April 2020 the 4<sup>th</sup> potline at Tiwai Point suspended operation<sup>1</sup> in response to COVID-19
- 12-month average switching rate of customers changing retailers but not moving ("trader" switch) was 6.7% at the end of March 2020
- 12-month average switching rate of customers moving and changing retailers ("move-in" switch) was 13.5% at the end of March 2020