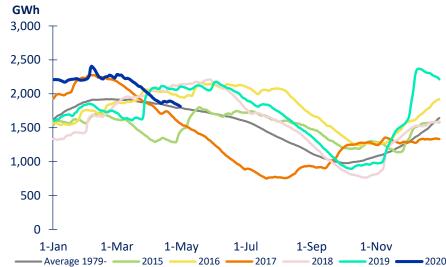

## **NEW ZEALAND STORAGE**

- April 2020 monthly inflows were 85% of historical average
- To date this financial year, inflows are 120% of historical average
- Meridian's Waitaki catchment storage moved from 2,002GWh to 1,815GWh during April 2020
- Waitaki storage at the end of April 2020 was 101% of historical average and 14% lower than the same time last year
- Storage in Meridian's Waiau catchment was below average at the end of April 2020

# MERIDIAN'S COMBINED CATCHMENT INFLOWS GWh 14,000 10,000 8,000 4,000 2,000 Pinancial 2006 2007 2008 2009 2010 2011 2012 2013 2014 2015 2016 2017 2018 2019 2020 year April YTD 86 year average

Source: Meridian