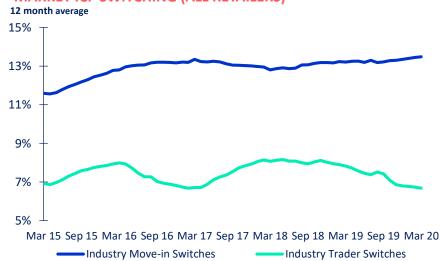

## **MARKET DATA**

- National electricity demand in April 2020 was
   13.7% lower than the same month last year
- April 2020 was dry across much of the country, with the exception of some western parts of the South Island. Temperatures were at or above average
- Demand in the last 12 months was 0.5% lower than the preceding 12 months
- Weekly demand under Alert Level 3 has lifted strongly, demand for the week ended 10 May was above the 5-year historical average
- New Zealand Aluminium Smelter's average load during April 2020 was 549MW
- In early April 2020 the 4<sup>th</sup> potline at Tiwai Point suspended operation<sup>1</sup> in response to COVID-19
- 12-month average switching rate of customers changing retailers but not moving ("trader" switch) was 6.7% at the end of March 2020
- 12-month average switching rate of customers moving and changing retailers ("move-in" switch) was 13.5% at the end of March 2020

#### **MARKET ICP SWITCHING (ALL RETAILERS)**