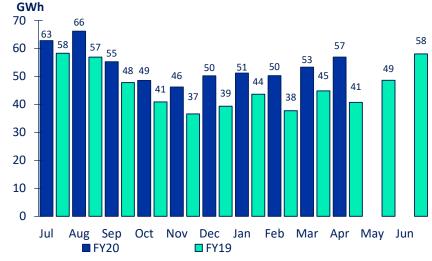

## **AUSTRALIAN RETAIL**

- Australian retail electricity sales volumes in April 2020 were 39.8% higher than the same month last year
- To date this financial year, Australian retail electricity sales volume is 21.0% higher than the same period last year
- Powershop Australia electricity customer connection numbers rose 0.6% during April 2020 and have risen 23.1% since June 2019
- Gas customer connection numbers rose
   1.9% during April 2020, with total sales in the month of 108TJ

#### **AUSTRALIAN RETAIL ELECTRICITY SALES VOLUMES**

Source: Meridian