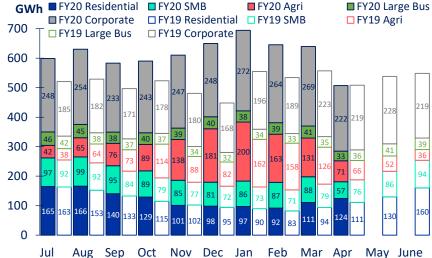

## **NEW ZEALAND RETAIL**

- Meridian's New Zealand customer connection numbers rose 0.4% during April 2020 and have risen 6.2% since June 2019
- Retail sales volumes in April 2020 were 0.3% lower than April 2019
- Compared to April 2019, Meridian saw increased segment sales in residential (+11.8%), agricultural (+7.7%) and corporate (+1.4%), with decreased sales in small medium business (-25.4%) and large business (-8.5%)
- To date this financial year, retail sales volumes are 19.3% higher than the same period last year
- This reflects increases across all segments; residential (+7.5%), small medium business (+8.7%), agricultural (+19.3%), large business (+11.3%) and corporate (+32.4%)

#### MERIDIAN'S RETAIL SALES VOLUME<sup>3</sup>

<sup>\*</sup>excludes volumes sold to New Zealand Aluminium Smelters and CFDs