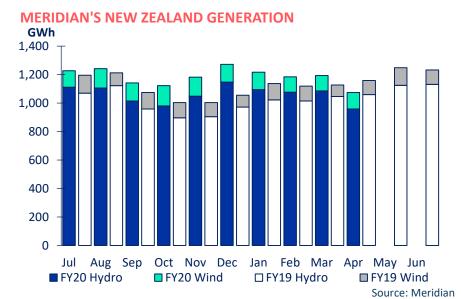

## **NEW ZEALAND GENERATION**

- Meridian's New Zealand generation in April 2020 was 7.3% lower than the same month last year, reflecting lower hydro and higher wind generation
- To date this financial year, Meridian's New Zealand generation is 6.9% higher than the same period last year, reflecting higher hydro and wind generation
- The average price Meridian received for its generation in April 2020 was 58.0% lower than the same month last year
- The average price Meridian paid to supply customers in April 2020 was 54.6% lower than the same month last year
- To date this financial year, the average price Meridian received for its generation is 36.2% lower than the same period last year and the average price paid to supply customers is 36.9% lower

# **NEW ZEALAND**

|                                                  | APRIL<br>2020<br>MONTH | APRIL<br>2019<br>MONTH | MARCH<br>2020<br>MONTH | FEBRUARY<br>2020<br>MONTH | 10 MONTHS<br>TO APRIL<br>2020 | 10 MONTHS<br>TO APRIL<br>2019 |
|--------------------------------------------------|------------------------|------------------------|------------------------|---------------------------|-------------------------------|-------------------------------|
| New Zealand generation                           |                        |                        |                        |                           |                               |                               |
| Hydro generation volumes (GWh)                   | 959                    | 1,060                  | 1,085                  | 1,077                     | 10,624                        | 10,069                        |
| Wind generation volumes (GWh)                    | 116                    | 99                     | 109                    | 108                       | 1,233                         | 1,020                         |
| Total generation volumes (GWh)                   | 1,075                  | 1,159                  | 1,194                  | 1,185                     | 11,857                        | 11,089                        |
| Average generation price <sup>5</sup> (\$NZ/MWh) | \$41.9                 | \$99.8                 | \$52.1                 | \$43.4                    | \$82.7                        | \$129.5                       |
| New Zealand hedging                              |                        |                        |                        |                           |                               |                               |
| Hedging volume <sup>6</sup> (GWh)                | 239                    | 144                    | 428                    | 342                       | 2,195                         | 1,678                         |
| Hedging costs (\$NZ/MWh)                         | \$77.4                 | \$65.0                 | \$106.4                | \$100.7                   | \$83.9                        | \$68.1                        |
| Hedging spot revenue average price (\$NZ/MWh)    | \$51.5                 | \$103.1                | \$59.8                 | \$75.1                    | \$85.4                        | \$142.1                       |
| Future contract close outs (\$NZ m)              | -\$2.0                 | -\$1.1                 | -\$0.1                 | -\$0.2                    | -\$7.3                        | -\$7.5                        |