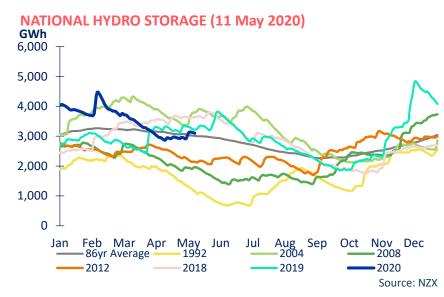

#### Highlights this month include:

- In the month to 11 May 2020, national hydro storage increased from 94% to 103% of historical average
- South Island storage sat at 108% of average and North Island storage at 65% of average on 11 May 2020
- Meridian's April 2020 monthly total inflows were 85% of historical average
- Meridian's Waitaki catchment storage at the end of April 2020 was 101% of historical average
- Storage in Meridian's Waiau catchment was below average at the end of April 2020
- National electricity demand in April 2020 was 13.7% lower than the same month last year
- Weekly demand under Alert Level 3 has lifted strongly, demand for the week ended 10 May was above the 5year historical average
- April 2020 was dry across much of the country, with the exception of some western parts of the South Island.
   Temperatures were at or above average
- In early April 2020 the 4<sup>th</sup> potline at Tiwai Point was suspended for up to six months in response to COVID-19
- New Zealand Aluminium Smelter's average load during April 2020 was 549MW
- Meridian's New Zealand retail sales volumes in April 2020 were 0.3% lower than April 2019
- Compared to April 2019, Meridian saw increased segment sales in residential (+11.8%), agricultural (+7.7%) and corporate (+1.4%), with decreased sales in small medium business (-25.4%) and large business (-8.5%)

## **APRIL HIGHLIGHTS**

In the month to 11 May 2020, national hydro storage increased from 94% to 103% of historical average

South Island storage sat at 108% of average and North Island storage at 65% of average on 11 May 2020

### **MARKET DATA**

- April 2020 saw changes in near-term ASX prices and across the Otahuhu curve
- National storage increased from 94% of average on 9 April 2020 to 103% of average on 11 May 2020
- South Island storage increased to 108% of historical average on 11 May 2020. North Island storage decreased to 65% of average

## **NEW ZEALAND STORAGE**

- April 2020 monthly inflows were 85% of historical average
- To date this financial year, inflows are 120% of historical average
- Meridian's Waitaki catchment storage moved from 2,002GWh to 1,815GWh during April 2020
- Waitaki storage at the end of April 2020 was 101% of historical average and 14% lower than the same time last year
- Storage in Meridian's Waiau catchment was below average at the end of April 2020