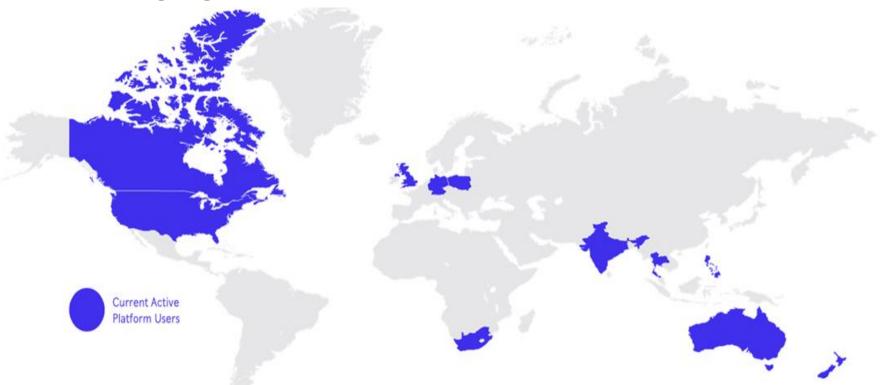

### intelliHR's Global Presence

... 25% of intelliHR's revenue is generated from outside of Australia.

- We support customers in 15 countries demonstrating the ability of the platform to meet the needs of business and team members around the world.
- We established a presence in Toronto Canada with the recruitment of 2 sales executives to enhance our drive into one of our largest growth markets.