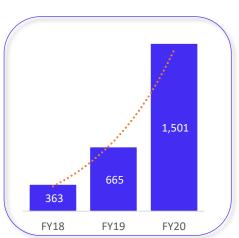

### Rolling 12 month Revenue Retention

## Annual Report Highlights

..... record increase in Revenue and higher Customer Retention, reduced Net Cash Outflows.

- 161% increase in total revenue and 62% increase in ARR delivering record new business growth despite the broader economic impact of Covid-19.
- 153% increase in professional services revenue due to higher levels of on-boarding activities and repricing.
- 126% YOY increase in Cash Receipts and a 36% reduction in net cash used in operations - reflecting growth, success and a relatively fixed cost base implemented in FY20.
- A Net Promoter Score (NPS) of 74 has resulted in continuing high levels of annual revenue retention at 113% and minimal client departures.
- Foreign-source revenue has increased to 25.1% of total revenue. Addition
  of Canadian Team members to support global expansion in June 2020.