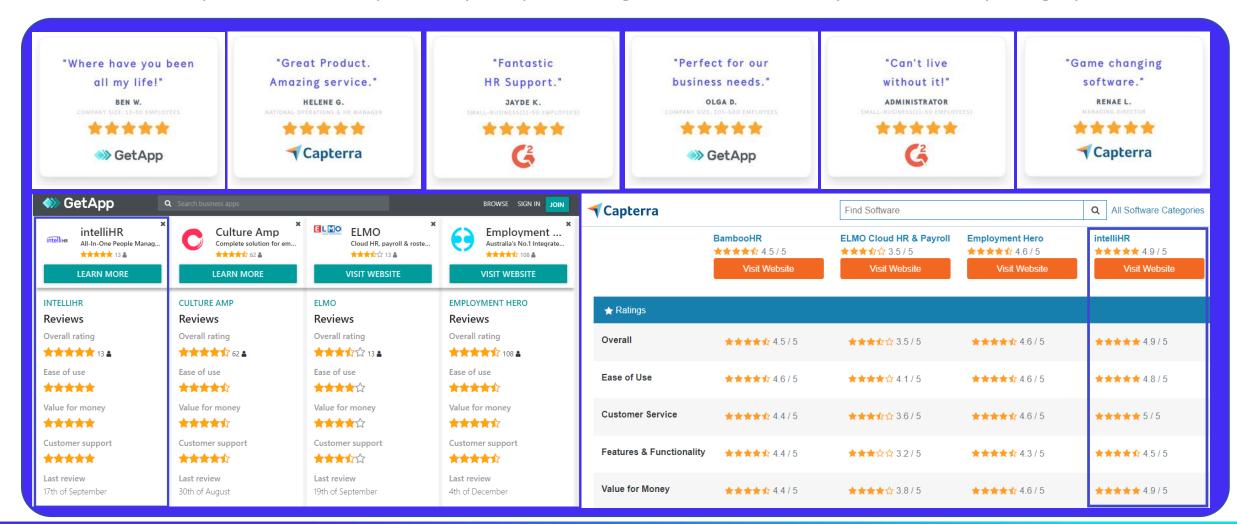

### intelliHR Track Record

...leads the competition with independently compiled ratings that are consistently ahead in every category.