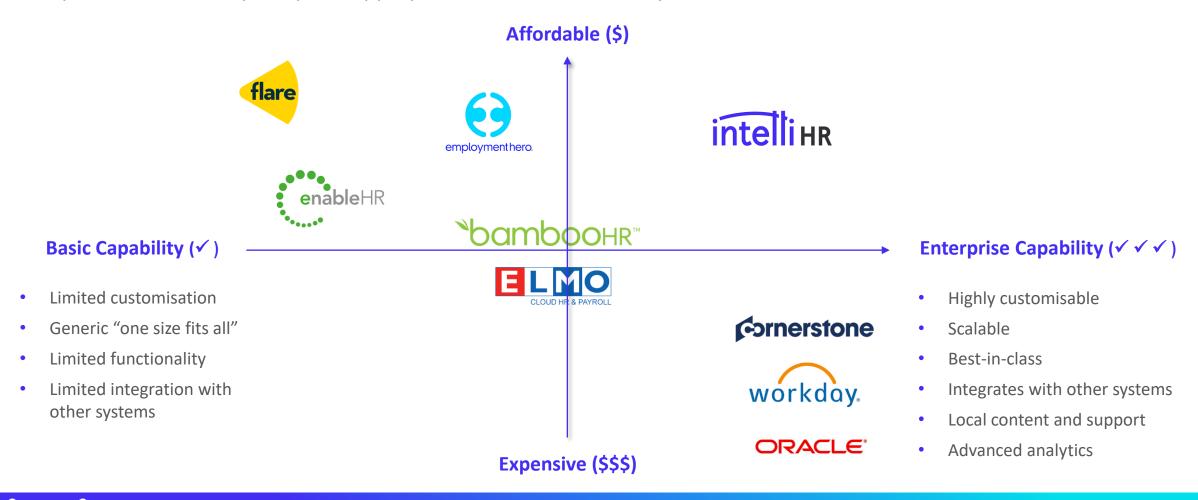

## Competitor Mapping

...highlights the intelliHR point of difference with a platform that provides sophisticated enterprise capability at a speed of implementation and price point appropriate to the needs of a dynamic business.