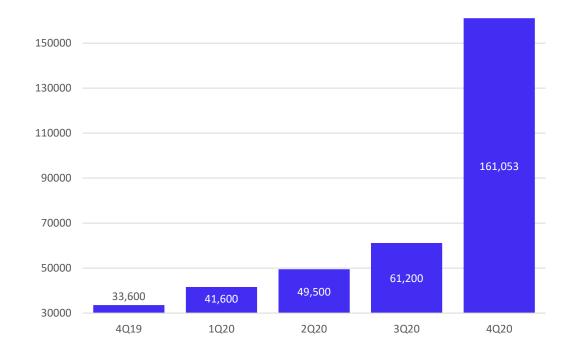

### Platform Utilisation

...across both the paying and freemium offerings is growing rapidly as subscribers rely on it to optimise their performance, embedding the system into the customer's core operations.

- The intelliHR system makes employee sentiment predictions in real time for customers
- Platform Utilisation has increased as a result of greater numbers on the system as well as higher usage by individuals
- Platform Utilisation grew from 49,500 in 2Q20, to 61,200 in 3Q20 and 161,053 in 4Q20
- The more data points collected, the more refined the AI analytics engine becomes and hence the more nuanced its insights

#### **Customer Sentiment Prediction Growth**