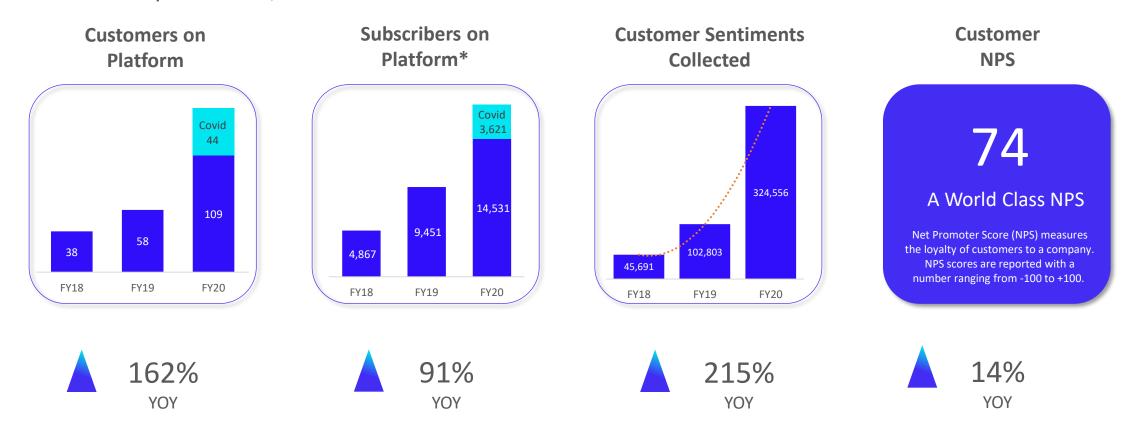

## Platform Highlights FY20

... New Business Growth has driven increases in Customers and Subscribers on Platform, increased use of Sentiment tool by customers, world class NPS.

<sup>\*</sup>Note by 30<sup>th</sup> of June 2020 – over 1200 Covid Platform Subscribers had upgraded to paying accounts

## Annual Report Highlights

..... record increase in Revenue and higher Customer Retention, reduced Net Cash Outflows.

- 161% increase in total revenue and 62% increase in ARR delivering record new business growth despite the broader economic impact of Covid-19.
- 153% increase in professional services revenue due to higher levels of on-boarding activities and repricing.
- 126% YOY increase in Cash Receipts and a 36% reduction in net cash used in operations - reflecting growth, success and a relatively fixed cost base implemented in FY20.
- A Net Promoter Score (NPS) of 74 has resulted in continuing high levels of annual revenue retention at 113% and minimal client departures.
- Foreign-source revenue has increased to 25.1% of total revenue. Addition
  of Canadian Team members to support global expansion in June 2020.