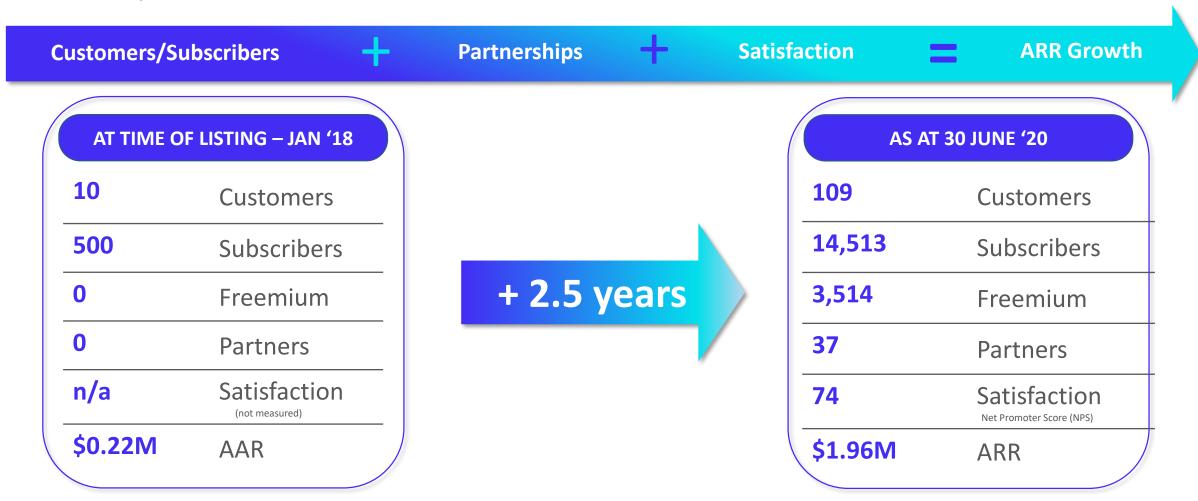

## Milestones to Today

...illustrate a business that is dynamic and relevant, can plan and execute a strategy to build a global customer base with a market-leading product, and has been supported by investors in its endeavours to secure new capital.

#### intelliHR Growth

...is the result of its clearly articulated plan to offer a sophisticated and versatile system to a global addressable market in excess of \$30 billion.