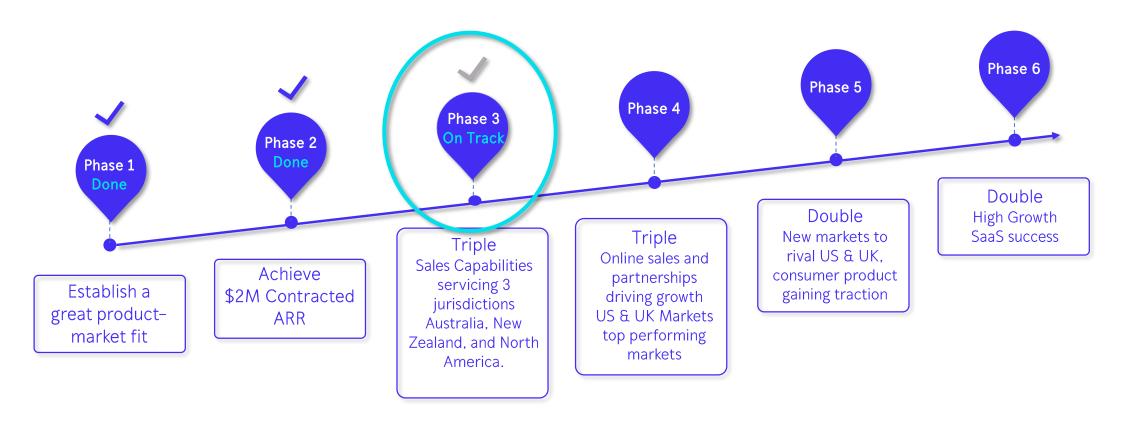

## Milestones to Today

...illustrate a business that is dynamic and relevant, can plan and execute a strategy to build a global customer base with a market-leading product, and has been supported by investors in its endeavours to secure new capital.