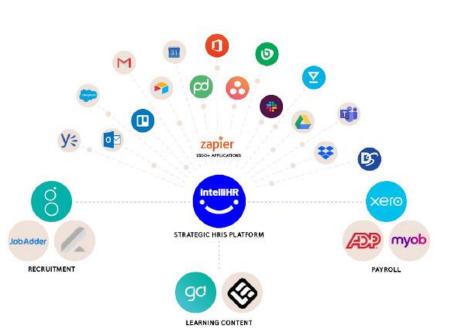

## Partnerships

...were launched in March 2018 and has grown to a bank of 40 technology and referrer partners who generate new customer leads and enhance market relevance.

IntelliHR Best of Breed Ecosystem

intelliHR actively pursues integrations with other apps that can generate new customer leads and that position the intelliHR SaaS platform at the centre of a best-of-breed people management technology ecosphere.

- We established key integration partnership during FY20 with Zapier, Lever, GO1.com, Keypay, Job Adder and Xero
- Integrations: put intelliHR in these SaaS app marketplaces; and are a preferred distribution strategy due to lower customer acquisition costs
- Integrations enhance the value proposition for intelliHR's existing customer base as well as attracting new customers