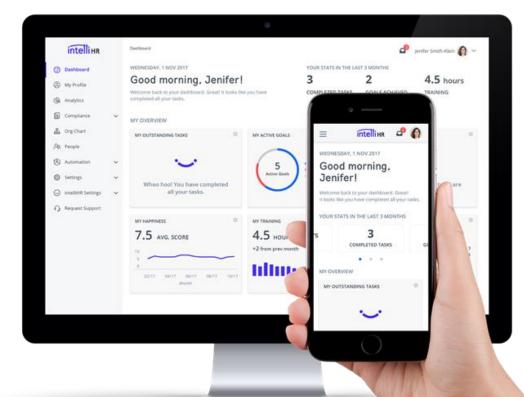

### The intelliHR solution

intelliHR is a SAAS HR cloud based system which delivers ....

- People Data Visualisation and Analytics
- Performance Management Tools
- Feedback and Wellness Tools
- HR Process Automation (Paperless processes)
- Full HR Digitisation (Paperless Records)
- People Compliance Management
- Realtime People Sentiment and Insights

..... we Lower Cost, Higher Productivity, Improved Revenues.