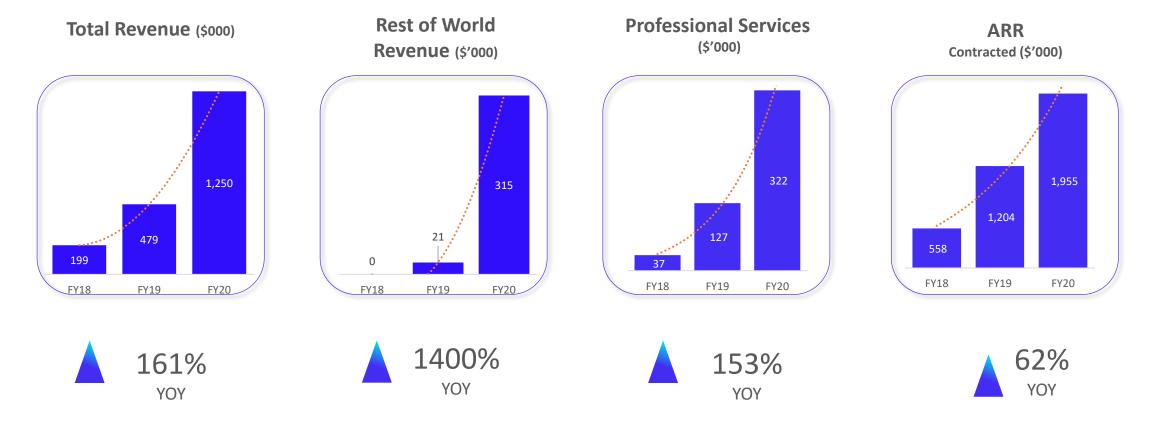

## Annual Report Highlights

..... record increase in Revenue and higher Customer Retention, reduced Net Cash Outflows.

- 161% increase in total revenue and 62% increase in ARR delivering record new business growth despite the broader economic impact of Covid-19.
- 153% increase in professional services revenue due to higher levels of on-boarding activities and repricing.
- 126% YOY increase in Cash Receipts and a 36% reduction in net cash used in operations - reflecting growth, success and a relatively fixed cost base implemented in FY20.
- A Net Promoter Score (NPS) of 74 has resulted in continuing high levels of annual revenue retention at 113% and minimal client departures.
- Foreign-source revenue has increased to 25.1% of total revenue. Addition
  of Canadian Team members to support global expansion in June 2020.

## Financial Performance Highlights FY20

... FY20 delivered robust ARR growth via the acquisition of new customers and increasing international business. intelliHR is well positioned to facilitate the global trend of Working-from-Home for an expanding customer audience.

## Financial Performance Highlights FY 20 - cont

... strong increase in cash receipts as new business is successfully onboarded – high levels of customer retention with very low levels of lost revenue