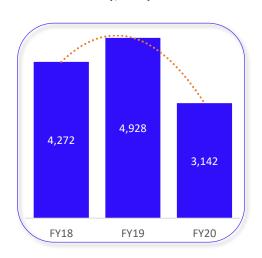

#### Net cash outflows (\$'000)

## Financial Performance Highlights FY 20 - cont

... strong increase in cash receipts as new business is successfully onboarded – high levels of customer retention with very low levels of lost revenue