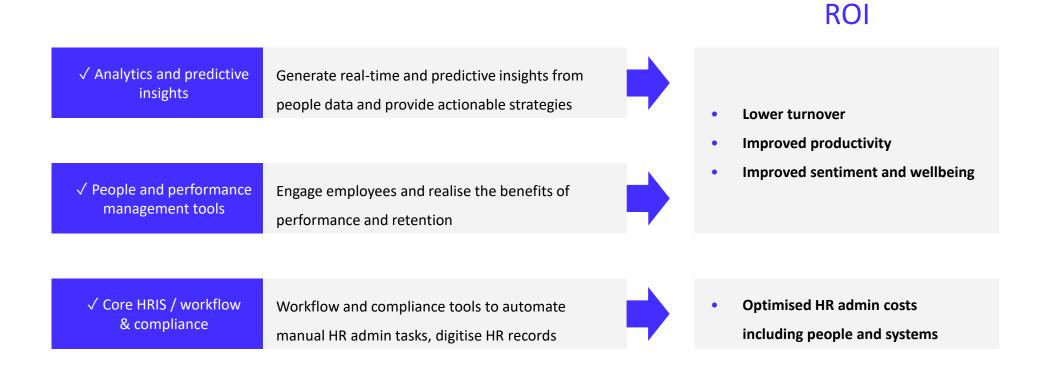

#### √ Analytics and predictive insights

- Culture and community
- Performance and productivity
- Al intelligence
- Risk and compliance
- Planning and financial drivers
- Predictive sentiment

#### ✓ People and performance management tools

- Personalised performance systems
- Continuous feedback
- Multifunctional goals
- Performance monitoring
- Automated performance reports
- Training and development plans

#### ✓ Core HRIS / workflow and compliance

- Employee lifecycle automation
- Self-service record keeping and access
- Policy management automation
- Automated organisational charting
- Employee qualification compliance
- Centralised HR data

## intelliHR delivers compelling ROI

.... through reduced HR admin costs (including people and systems), lower turnover and improved productivity