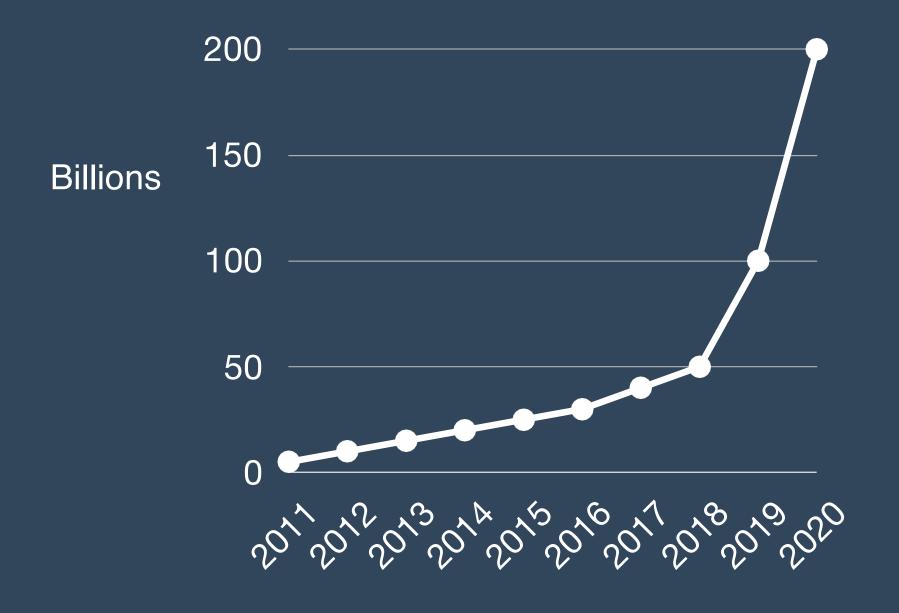

areas (e.g Madrid)
- Easily moved to remote working across the Group
- One Team, One Platform philosophy using RAY made moving to remote working significantly easier



Cash

- Executive reduced remuneration by 18% on average for QI-FY21
- Executing plan to remove \$3-3.5m of operating costs
- Staff and Board reduced remuneration by 10% during Q1-FY21
- \$300k government COVID-19 stimulus



# conservation and right-sizing



### Adapting to deliver on new growth opportunities

- Technology adoption is being accelerated and customers are looking for automation solutions like RAY
- Won some major COVID-19 projects that are leading to ongoing work
- Not all of our competition will come out of the crisis
- New acquisition opportunities

Exponential growth in data assets to drive Al platform



## Released RAY Workbench 4.0 leading the industry with adaptive AI allowing unique productivity based pricing

| Francesco Godinian<br>Torgazz à conscior | FO Werning<br>\$105 diamage<br>And anote |                                                                          | John C<br>2<br>Vieta o | our this M | 0                 | etier_ct       |                                                                         | 1                                                                                                                                         | epaid I       | nuakuna<br>E<br>Den P |                    |                      |                                                                                                                 |
|-----------------------------------