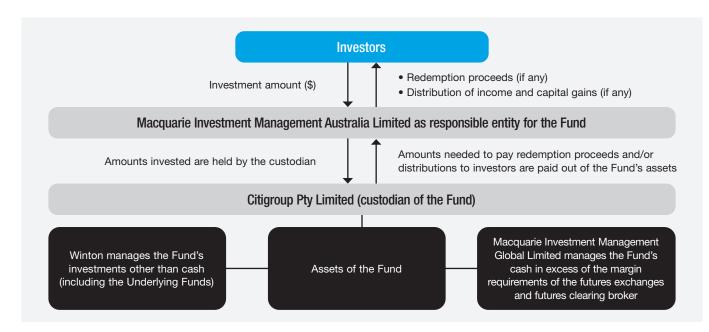

The diagram below shows the flow of investment money through the structure of the Fund.

### 1.1 Fund structure

The Fund is an Australian unit trust registered under the Corporations Act 2001 (Cth) (**Corporations Act**) as a managed investment scheme. Each unit gives an investor in the Fund a beneficial interest in the Fund's assets as a whole, but not an entitlement to, or interest in, any particular asset of the Fund. Macquarie Investment Management Australia Limited (**Macquarie**, we, us, our), a company incorporated under the laws of Australia, is the responsible entity of the Fund and is responsible for operating the Fund in accordance with the Fund's constitution, and the Corporations Act.

#### Macquarie Investment Management Global Limited

Macquarie has appointed Macquarie Investment Management Global Limited (ABN 90 086 159 060 AFSL 237843) (**Cash Manager**) to manage the cash investments of the Fund in excess of the margin requirements of the futures exchanges and the futures clearing broker for the Fund. The Cash Manager, a company incorporated under the laws of Australia, holds an Australian Financial Services Licence, authorising it to provide investment management services in Australia. The Cash Manager will be paid a fee, which is paid by us out of our management fee for the Fund and is not an additional fee to you.

#### **Citigroup Pty Limited**

Macquarie has appointed Citigroup Pty Limited (ABN 88 004 325 080, AFSL 238098) (**Citi**) as the custodian of the Fund. Citi is a company incorporated under the laws of Australia and is the holder of an Australian Financial Services Licence, authorising it to provide custodial services in Australia. As the Fund's assets are held in the name of Macquarie as the responsible entity of the Fund, Citi's role is limited to providing services to the Fund in relation to some of the cash held by the Fund for day-to-day operational purposes (which is generally a small percentage of the Fund's total cash holdings).

The role of Citi, as the custodian of the Fund, is limited. The custodian acts on the instructions of Macquarie or its agents and does not monitor the performance of Macquarie as responsible entity of the Fund or make investment decisions in respect of the Fund.