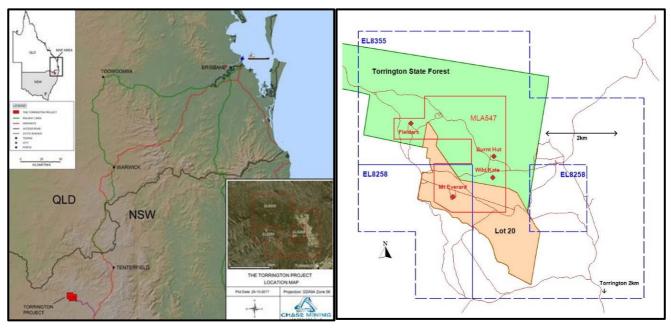

In **Australia**, the Company's wholly owned subsidiary Torrington Minerals Pty Ltd (TMPL) holds two Exploration Licences EL 8258 and EL 8355. The tenements comprise 18 units covering ~51km<sup>2</sup> located in northern New South Wales, 240km south-west of Brisbane (Queensland) in proximity to the Torrington Township approximately 65km by road south-west of the local Shire town of Tenterfield (see locality Figures below).

EL 8258 comprising 4 units (~12km<sup>2</sup>) has been renewed for three years to 16 April 2023. EL 8355 comprising 13 units (~39km<sup>2</sup>) was renewed on 1 May 2018 for three years to 18 March 2021 (see Table 2).

Torrington Topaz and Tungsten Project – Tenement Locality Map

## Mining Lease Application – MLA547

In October 2017 TMPL lodged a Mining Lease application (MLA547) over the main silexite bodies at Torrington. The Figure above right shows the location of the 651-hectare (0.65km<sup>2</sup>) MLA within EL 8258 and EL 8355