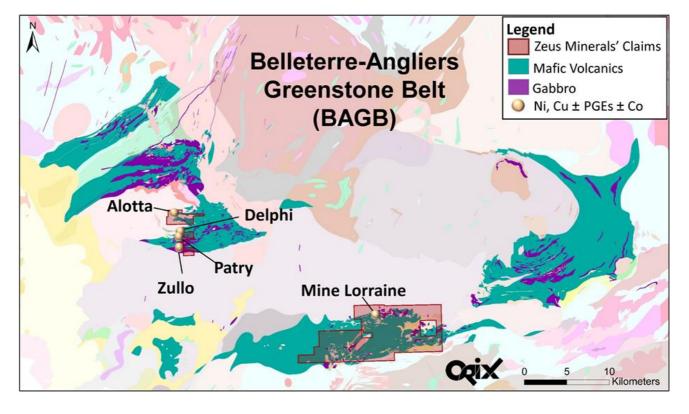

## Quebec (Canada)

**Alotta Project:** The Company has commenced a desktop review of historic drilling and other exploration data within the greater Alotta, Delphi and Zullo (ADZ) claim area. This will continue in the first quarter 2021 and include Canadian consultants to potentially outline new drill targets.

**Lorraine Project:** As reported in the 2 October 2020 ASX Announcement, all gold assays from the six targeted deep diamond holes drilled were received but failed to validate the historically reported high-grade gold mineralisation from the mine's 6th level (~300 vertical depth) development drives. The Company subsequently submitted a range of composite pulp samples from drillholes for analytical element scans, but no anomalous values were returned.

The Company has commenced a desktop review of historic drilling and other exploration data within the greater Lorraine claim area. This will continue in the first quarter 2021 and include Canadian consultants to potentially outline new drill targets.