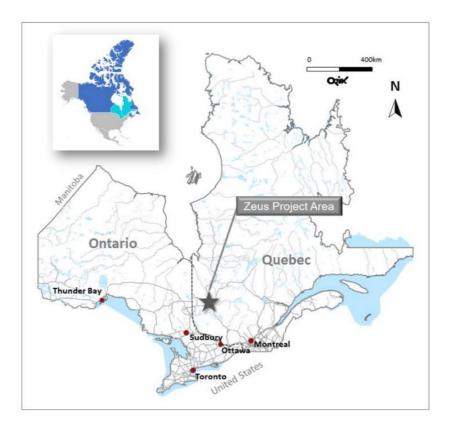

#### 31 December 2020

**In Quebec Canada**, the Company's wholly owned Canadian subsidiary Zeus Olympus Sub Corp (Zeus) holds 157 Claims in Southwest Quebec which cover an area of approximately ~84km<sup>2</sup>. The Project areas are located east and north-east of the town of Ville-Marie on the eastern shore of Lake Temiskaming (see Figures below). A listing of the Project Claims is given in Table 1 below.