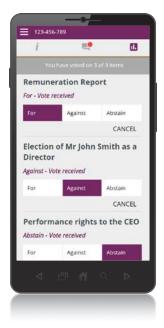

- When the Chair declares the poll open:
  - > A voting icon III will appear on screen and the meeting resolutions will be displayed
  - > To vote, tap one of the voting options. Your response will be highlighted
  - > To change your vote, simply press a different option to override

The number of items you have voted on or are yet to vote on, is displayed at the top of the screen. Votes may be changed up to the time the Chair closes the poll.