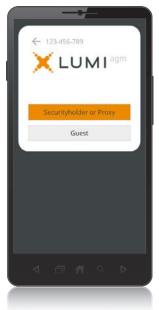

- To register as a securityholder, select 'Securityholder or Proxy' and enter your SRN or HIN and Postcode or Country Code.
- 4 To register as a proxyholder, select 'Securityholder or Proxy' and you will need your username and password as provided by Computershare. In the 'SRN or HIN' field enter your username and in the 'Postcode or Country Code' field enter your password.

**5** To register as a guest, select 'Guest' and enter your name and email address.