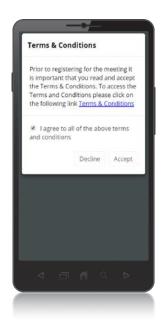

- To register as a securityholder, select 'Securityholder or Proxy' and enter your SRN or HIN and Postcode or Country Code.
- 4 To register as a proxyholder, select 'Securityholder or Proxy' and you will need your username and password as provided by Computershare. In the 'SRN or HIN' field enter your username and in the 'Postcode or Country Code' field enter your password.

**5** To register as a guest, select 'Guest' and enter your name and email address.