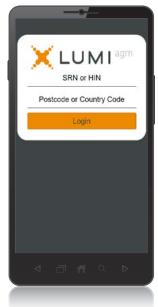

## To log in, you must have the following information:

Meeting ID

Meeting ID as provided in the Notice of Meeting.

Australian residents

- > Username (SRN or HIN) and
- > Password (postcode of your registered address).

**Overseas Residents** 

- > Username (SRN or HIN) and
- Password (three-character country code) e.g. New Zealand - NZL; United Kingdom - GBR; United States of America - USA; Canada - CAN.

A full list of country codes is provided at the end of this guide.

- To register as a securityholder, select 'Securityholder or Proxy' and enter your SRN or HIN and Postcode or Country Code.
- 4 To register as a proxyholder, select 'Securityholder or Proxy' and you will need your username and password as provided by Computershare. In the 'SRN or HIN' field enter your username and in the 'Postcode or Country Code' field enter your password.