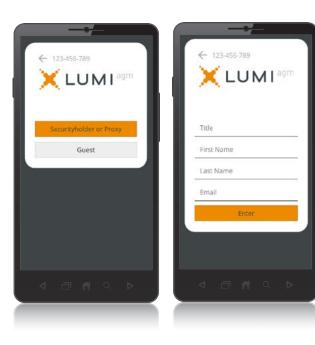

- To register as a securityholder, select 'Securityholder or Proxy' and enter your SRN or HIN and Postcode or Country Code.
- 4 To register as a proxyholder, select 'Securityholder or Proxy' and you will need your username and password as provided by Computershare. In the 'SRN or HIN' field enter your username and in the 'Postcode or Country Code' field enter your password.

**5** To register as a guest, select 'Guest' and enter your name and email address.