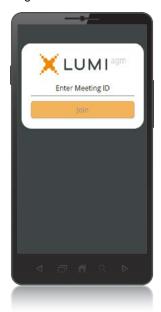

## Participating at the meeting

To participate in the meeting you will be required to enter the unique 9-digit Meeting ID as provided in the Notice of Meeting.

2 To proceed into the meeting, you will need to read and accept the Terms & Conditions