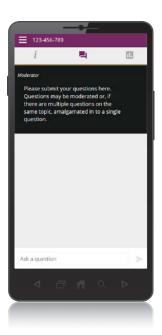

- 7 To view the webcast you must tap the broadcast arrow on your screen and press the play button. Toggle between the up and down arrow to switch between screens.
- To ask a question tap on the question icon , type your question in the chat box at the bottom of the screen and select the send icon. Confirmation that your message has been received will appear.