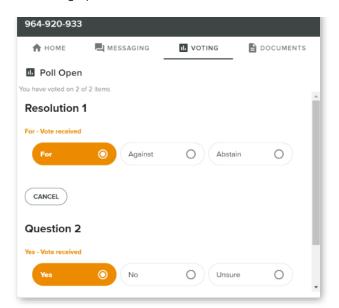

### **VOTING**

The Chair will open voting on all resolutions at the start of the meeting. Once voting has opened, the voting tab will appear on the navigation bar.

Selecting this tab will open a list of all resolutions and their voting options.

Desktop / Laptop users can watch the webcast full screen, by selecting the full screen icon.

To reduce the webcast to its original size, select the X at the top of the broadcast window.

| 964-920-933         | :           |           |           |
|---------------------|-------------|-----------|-----------|
| 🔒 НОМЕ              | L MESSAGING |           | DOCUMENTS |
| 🖪 Poll Open         |             |           |           |
| You have voted on 0 |             |           | *         |
| Resolution          | 1           |           |           |
| Select a choice.    |             |           |           |
| For                 | O Against   | O Abstain | 0         |
| CANCEL              |             |           |           |
| Question 2          |             |           |           |
| Select a choice.    |             |           |           |
| Yes                 | O No        | OUnsure   | 0.        |
|                     |             |           |           |

To vote, simply select your voting direction from the options displayed on screen. Your selection will change colour and a confirmation message will appear.

To change your vote, simply select another option. If you wish to cancel your vote, please press cancel.

There is no need to press a submit or send button. Your vote is automatically counted.

Voting can be performed at any time during the meeting until the Chair closes the poll.