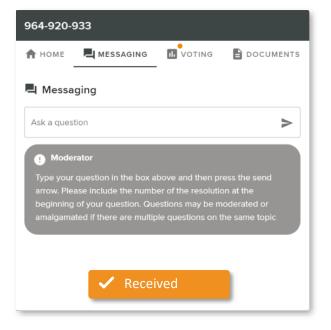

## **QUESTIONS**

Any shareholder or appointed proxy is eligible to ask questions.

If you would like to ask a question. Select the messaging tab.

Messages can be submitted at any time from the start of the meeting, up until the Chair closes the Q&A session.

Select the "Ask a Question" box and type in your message.

Once you are happy with your message, select the send icon.

Questions sent via the Lumi platform may be moderated before being sent to the Chair. This is to avoid repetition and remove any inappropriate language.