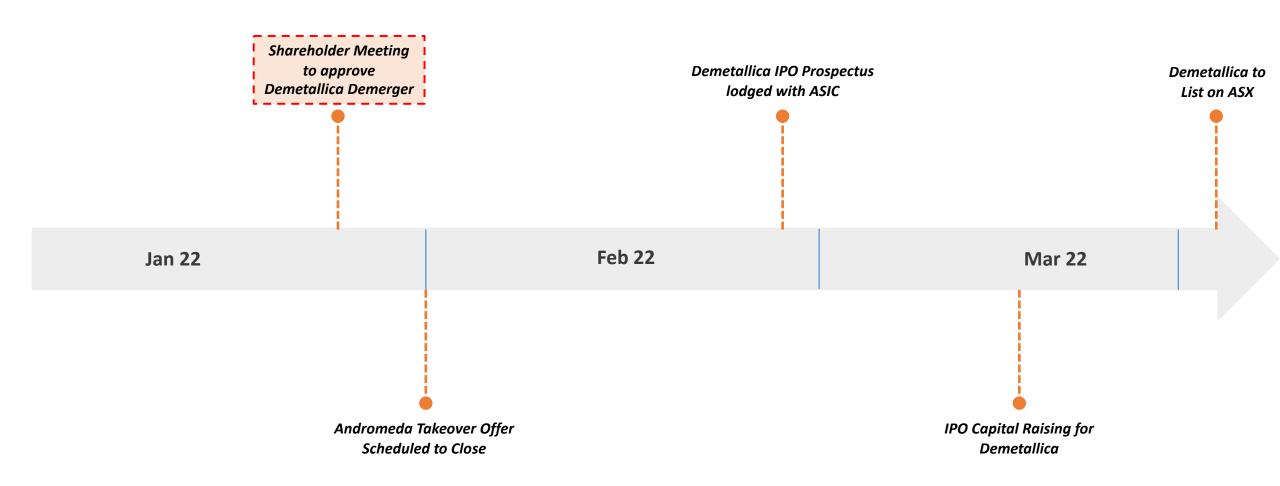

## **Demetallica IPO Timeline**

In any event, all Demetallica shareholders will receive the Prospectus once cleared by ASIC and ASX (early March)

Directors welcome your involvement