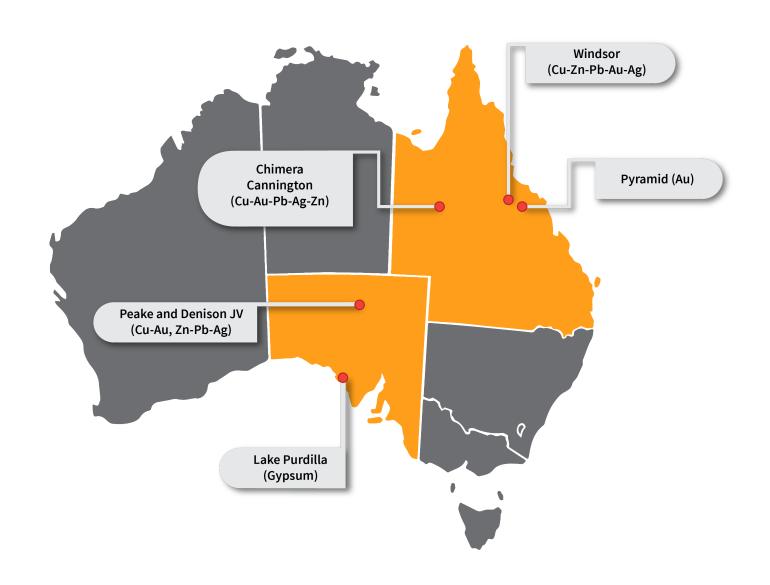

## demetallica

# **Demetallica**

**Advanced Exploration play demerging from Minotaur** 

#### **Minotaur's Share Price Performance**

#### demetallica

#### **Share Price Performance – FY22 YTD**



## **Demetallica IPO Timeline**

## demetallica



## **Demetallica's Project Locations**

# demetallica



# **Demetallica 2022 Activity Timeline**

## demetallica

- ❖ Drilling to commence early March at Peake and Denison JV fully funded by OZ Minerals
- Drilling to commence immediately after Demetallica IPO
  - Jericho deposit leading to substantial resource upgrade; expected late Q3 of 2022
  - Pyramid and Windsor
- Consistent news flow from April

| Project           | Deposit/Target                | Activity                  | March                 | April | May | June | July | August | September | October | November | December |
|-------------------|-------------------------------|---------------------------|-----------------------|-------|-----|------|------|--------|-----------|---------|----------|----------|
|                   |                               |