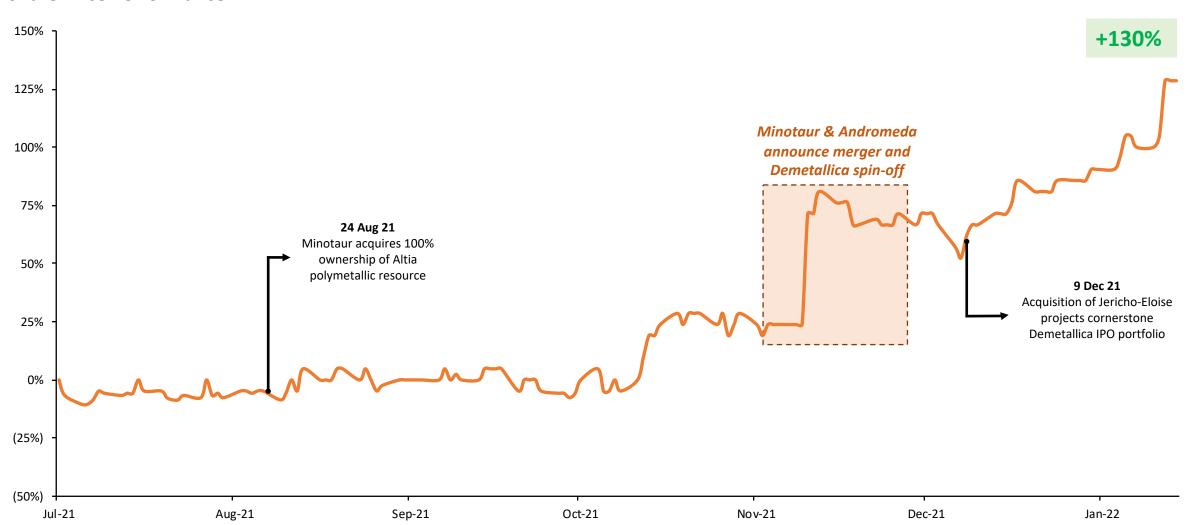

#### **Minotaur's Share Price Performance**

#### **Share Price Performance – FY22 YTD**