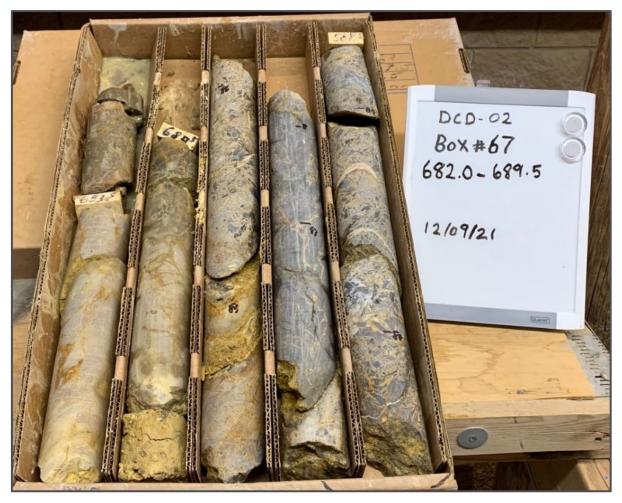

Figure 6: Douglas Canyon Project showing Gold and Silver Sampling Results (g/t Au, ppm Ag) and Location of Proposed Stage One Diamond Core Holes

The first hole in the program (DCD\_02) is targeting the depth extension of a highly fractured high-grade quartz vein within highly sheared meta sediments mapped at surface. Drilling at DCD 02 has successfully intersected a silica matrix brecciated quartz vein close to the current depth of the hole, which is approximately 213.5m (700.5ft) (Figure 7).

Figure 7: Drill core from Douglas Canyon Project showing silica matrix brecciated vein, and silica flooded host rocks