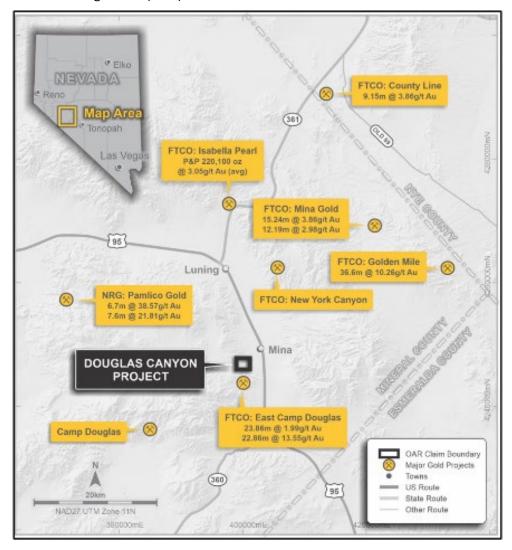

#### 2.2.1. Douglas Canyon Gold Project

During the quarter, OAR commenced its first phase of drilling at the Company's 100%-owned Douglas Canyon Gold-Silver Project in the prolific Walker Lane Gold-Silver district in Nevada, USA (ASX announcement 1 November 2021). The Project is located in the Camp David/Mina district in Southern Nevada which hosts numerous high-grade gold-silver epithermal projects (Figure 5).

The Project has an approved CFR43-101 Exploration Permit and is fully bonded with the United States Bureau of Land Management (BLM).

Figure 5: Douglas Canyon Project area also showing project locations and recent exploration results by other gold companies in the region; Fortitude Gold Corporation (FTCO) and New Range Gold Corporation (NRG)