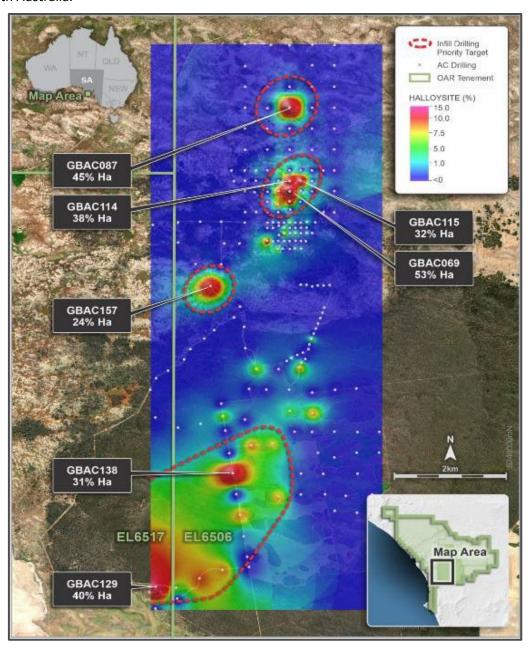

In the previous quarter, OAR reported exceptionally high-grade Halloysite results from drilling at the Gibraltar Project (ASX announcement, 1 September 2021). **Individual grades as high as 53% halloysite were returned from one composite sample.** This was amongst the highest grade halloysite to be reported in the area.

This result combined with multiple other holes, which returned samples grading in excess of 30% halloysite confirmed the discovery of a new, high-grade halloysite project at Gibraltar.

As a part of an ongoing strategic asset review process, the Company is currently reviewing several investment and divestment opportunities for its portfolio of exploration assets on the Eyre Peninsula in South Australia.

Figure 4: Gibraltar Project with all aircore drill collars and maximum down-hole halloysite value contours plus selected composite results