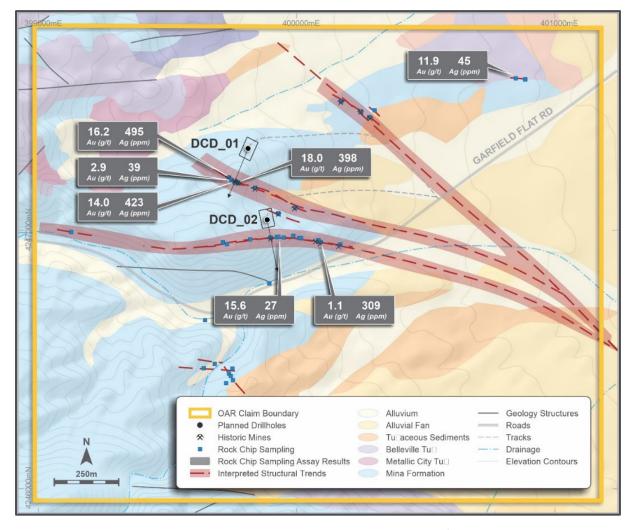

Drilling is planned to comprise up to four diamond drill holes for a total of approximately 1,000m of HQ drill core, and is targeting a series of parallel vein structures containing high-grade outcropping gold and silver mineralisation (Appendix 1, ASX announcement, 21 December 2021) (Figure 6).

Figure 6: Douglas Canyon Project showing Gold and Silver Sampling Results (g/t Au, ppm Ag) and Location of Proposed Stage One Diamond Core Holes

The first hole in the program (DCD\_02) is targeting the depth extension of a highly fractured high-grade quartz vein within highly sheared meta sediments mapped at surface. Drilling at DCD 02 has successfully intersected a silica matrix brecciated quartz vein close to the current depth of the hole, which is approximately 213.5m (700.5ft) (Figure 7).

Drilling is scheduled to recommence once favourable weather conditions prevail, with the current hole to be extended to the target depth of approximately 250-300m. The drilling rig will then be relocated to the second hole location (DCD\_01), which is designed to test a parallel structure to the north (Figure 6).