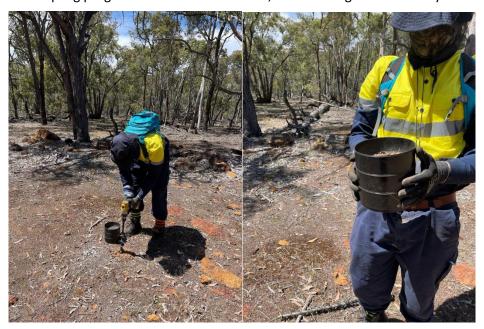

OAR continued its systematic soil sampling and field mapping campaigns (Figure 1), which are designed to identify priority drill targets for a maiden drilling at Crown.

Approximately 310 soil samples have been collected to date (Figure 1, Figure 2 & Figure 3), and submitted for P-XRF multi-Element analysis. Results have highlighted several areas of isolated low-level nickel and copper anomalism that will require field verification. This work is being undertaken by the Company's geological team in conjunction with the collection of additional soil samples extending the sampling program to the north and west, commencing in late January.

Figure 2: Soil Sampling at the Crown Project

The Company also expanded its land access footprint at the Crown Project during the quarter, with the signing of an additional land access agreement. This opened-up new high-priority target areas, which have become a priority focus for the ongoing soil sampling and mapping programs.