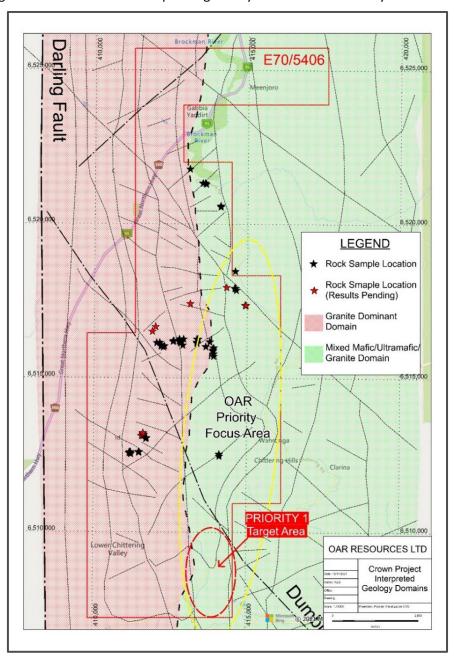

The Company also systematically compiled mapping and outcrop sampling data to build on the regional and project-scale geological setting at the Project. This work resulted in the definition of two broad geological domains at Crown (Figure 3):

- The Western Domain, which is interpreted as being less prospective and is dominated by granitic lithologies; and
- The Eastern Domain, which is characterised by a mixture of the targeted mafic, ultramafic, and granitic lithologies.

It is noted that the rock chip results to date have come from sampling over a very limited part of the project area, and predominately on the less prospective Western Domain which has been found to be dominated by granitic lithologies.

The Company's more recent ground-based activities established the presence of ultramafic rocks on the Project's Eastern Domain of the project area (Figure 3). This will a priority focus area moving forward, including a detailed airborne geophysical survey covering the Project Eastern Domain, which has shown to contain the more prospective ultramafic host rocks. The proposed survey is in the final planning stages and will be undertaken pending survey contractor availability.

Figure 3: Crown Project - Interpreted Western (red) and Eastern (green) lithological domains