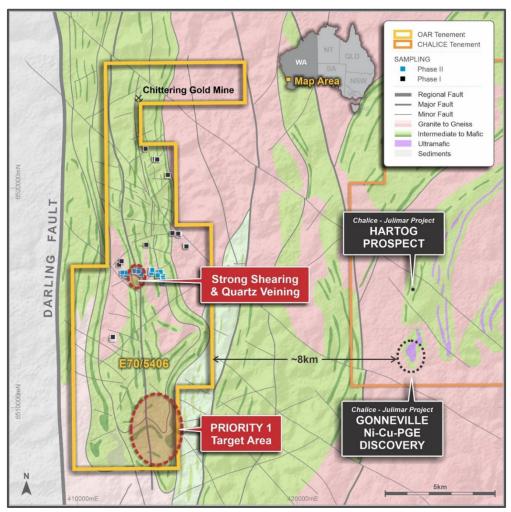

#### 2.1.1. Crown Project, Yilgarn Craton, Western Australia

The Crown Project (E70/5406) ("Crown" or "the Project") is 100%-owned by Oar, and is located in the Julimar district, within the Yilgarn Craton, approximately 70km northeast of Perth in Western Australia. It covers a series of prominent magnetic structures interpreted to represent mafic volcanic rocks, considered to be highly prospective for Ni-Cu-PGE and gold mineralisation, which are yet to be drill tested.

The Project is situated eight kilometres west of the Julimar Complex, which hosts Chalice Mining's (ASX: CHN) world-class Gonneville PGE-Ni-Cu-Co-Au discovery, making it the closest explorer to the Julimar Project (Figure 1).

Figure 1: Crown Project located ~70km NE of Perth, WA

During the Quarter OAR continued to advance its targeted exploration at Crown, and achieved good progress. This initial phase of fieldwork is designed to deliver a thorough understanding of the geological setting of the Project area, in three stages:

OAR continued its systematic soil sampling and field mapping campaigns (Figure 1), which are designed to identify priority drill targets for a maiden drilling at Crown.

Approximately 310 soil samples have been collected to date (Figure 1, Figure 2 & Figure 3), and submitted for P-XRF multi-Element analysis. Results have highlighted several areas of isolated low-level nickel and copper anomalism that will require field verification. This work is being undertaken by the Company's geological team in conjunction with the collection of additional soil samples extending the sampling program to the north and west, commencing in late January.