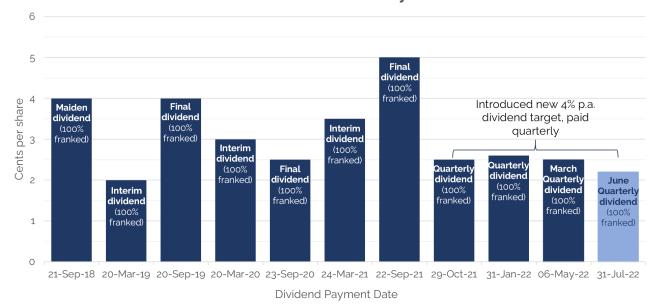

SEC Chairman Mr Jonathan Trollip said: "We are pleased to announce the June 2022 quarterly dividend, which is the Company's fourth, completing its initial full-year of quarterly fully franked dividends. Together with the previous quarterly dividends for the September 2021, December 2021 and March 2022 quarters, a total of 9.8 cents in fully franked dividends will have been paid by the Company. The DRP will continue to be available so that shareholders have the alternative to reinvest their quarterly dividend, or to receive it as cash."

The total dividends since the Company's IPO in December 2017 will be 33.8 cents per share after payment of this dividend.

**SEC Dividend History** 

The Board will continue to monitor the Company's dividend policy based on prevailing market conditions.