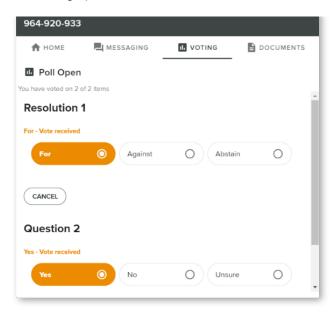

### <u>VOTING</u>

The Chair will open voting on all resolutions at the start of the meeting. Once voting has opened, the voting tab will appear on the navigation bar.

Selecting this tab will open a list of all resolutions and their voting options.

To vote, simply select your voting direction from the options displayed on screen. Your selection will change colour and a confirmation message will appear.

To change your vote, simply select another option. If you wish to cancel your vote, please press cancel.

There is no need to press a submit or send button. Your vote is automatically counted.

Voting can be performed at any time during the meeting until the Chair closes the poll.