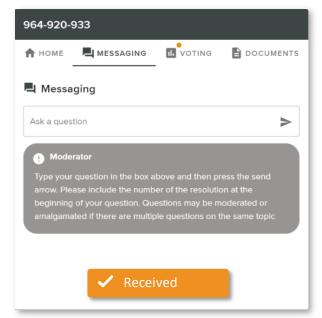

### **QUESTIONS**

Any shareholder or appointed proxy is eligible to ask questions.

If you would like to ask a question. Select the messaging tab.

Messages can be submitted at any time from the start of the meeting, up until the Chair closes the Q&A session.

You will hear the meeting while you wait to ask your question.

| 📌 номе                               | A MESSAGING                                                                 |                                | DOCUMENT                 |
|--------------------------------------|-----------------------------------------------------------------------------|--------------------------------|--------------------------|
| 🖣 Messa                              | aging                                                                       |                                |                          |
| Ask a ques                           | stion                                                                       |                                | >                        |
|                                      | r question in the box a                                                     |                                |                          |
| Type your<br>arrow. Ple<br>beginning |                                                                             | er of the resolutions may be m | on at the<br>oderated or |
| Type your<br>arrow. Ple<br>beginning | r question in the box a<br>ease include the numb<br>g of your question. Que | er of the resolutions may be m | on at the<br>oderated or |

Select the "Ask a Question" box and type in your message.

Once you are happy with your message, select the send icon.

Questions sent via the Lumi platform may be moderated before being sent to the Chair. This is to avoid repetition and remove any inappropriate language.