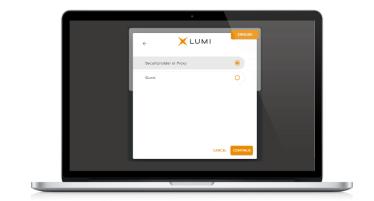

# <u>ACCESS</u>

The 1<sup>st</sup> page of the platform will ask in what capacity you are joining the meeting.

Shareholders or appointed proxies should select

"Shareholder or Proxyholder"

Guests should select "Guest"