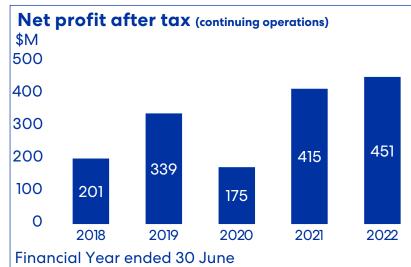

## 5-year financial performance

 $^2$ Net profit after tax adjusted for the effects of changes in fair value of hedges and other non-cash items