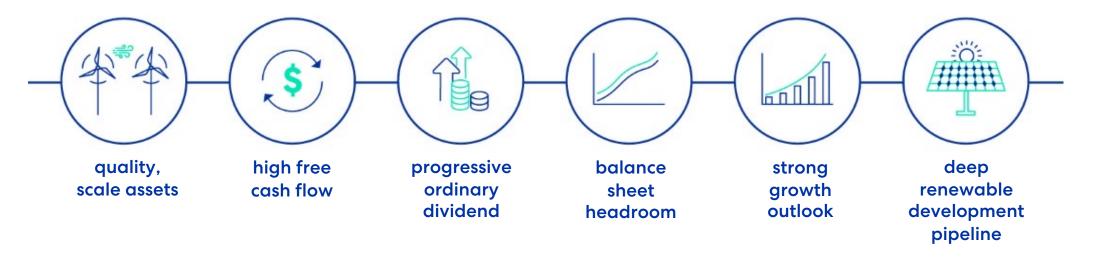

#### High quality investment

#### **About Meridian**

- New Zealand's largest generator, all production from renewable sources
- Seven big hydro stations flexible plant with the country's largest storage
- With low operating costs and capital needs
- Five New Zealand wind farms, a sixth under construction and proven success operating in a high wind environment
- Backed with more than a decade of construction and operational experience
- The largest retailer of electricity in New Zealand
- Exposure to new generation and demand growth in New Zealand's low carbon future