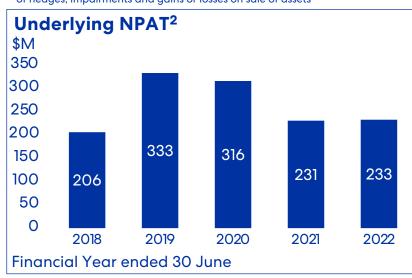

## 5-year financial performance

 $^2$ Net profit after tax adjusted for the effects of changes in fair value of hedges and other non-cash items