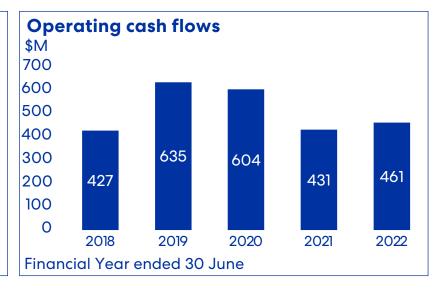

## 5-year financial performance

 $^2$ Net profit after tax adjusted for the effects of changes in fair value of hedges and other non-cash items