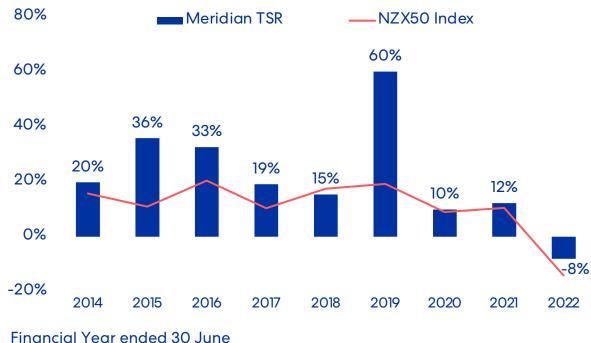

#### Total shareholder return<sup>1</sup>

Source: Meridian, Refinitiv

<sup>1</sup>share price change plus gross dividend yield