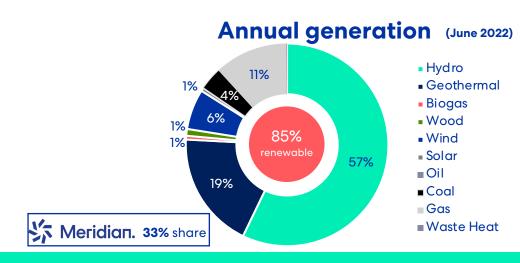

ential hydro inflow deficit and other renewable intermittency
- Efficient and well-functioning wholesale market manages this supply risk
- Significant oversupply has existed, older thermal plant closure has brought balance
- Demand growth in the last decade has been modest, strong outlook from decarbonisation
- \$2.3B of recent or in progress renewable builds



## **New Zealand electricity market**



**5** major generators (all listed, 3 majority Govt owned)

1 transmission grid owner (state owned)

l very large industrial user (Rio Tinto/Sumitomo smelter), ~13% of national demand **29** distribution businesses (various ownership structures)

**44** retail brands

**2.1** million consumers (41 TWh pa)

Sources: Electricity Authority and Ministry of Business, Innovation and Employment







# **Market pricing**



Source: Meridian



Source: Ministry of Business, Innovation and Employment



Source: ASX



# **Policy and regulation**

#### **Emissions Reduction Plan**

- Released in May 2022, it sets out how NZ will meet its first emissions budget for 2022-2025
- Requires additional emissions reductions of 4%
- Plan targets transport and energy emissions
- Supported by \$2.9B of funding from the Government's Climate Emergency Fund
- \$1.2B earmarked for transport, including increased access to low and zero emissions vehicles
- \$0.7B in funding for industrial decarbonisation

#### **Average annual emissions**



Source: Stats NZ, Aotearoa New Zealand's First Emissions Reduction Plan



## **National emissions**

#### Greenhouse gas emissions by sector



Sources: Meridian