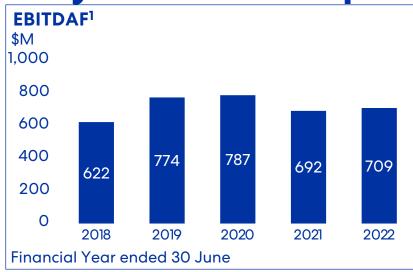

## 5-year financial performance

 $^2$ Net profit after tax adjusted for the effects of changes in fair value of hedges and other non-cash items