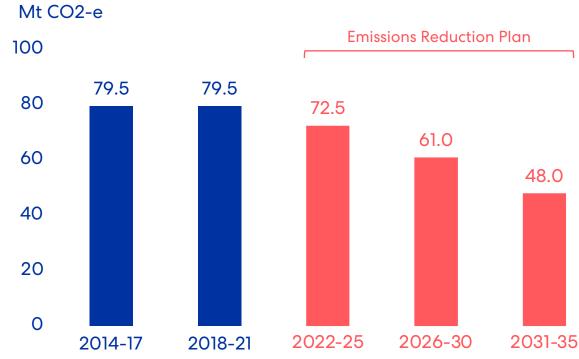

#### **Emissions Reduction Plan**

- Released in May 2022, it sets out how NZ will meet its first emissions budget for 2022-2025
- Requires additional emissions reductions of 4%
- Plan targets transport and energy emissions
- Supported by \$2.9B of funding from the Government's Climate Emergency Fund
- \$1.2B earmarked for transport, including increased access to low and zero emissions vehicles
- \$0.7B in funding for industrial decarbonisation

#### **Average annual emissions**

Source: Stats NZ, Aotearoa New Zealand's First Emissions Reduction Plan