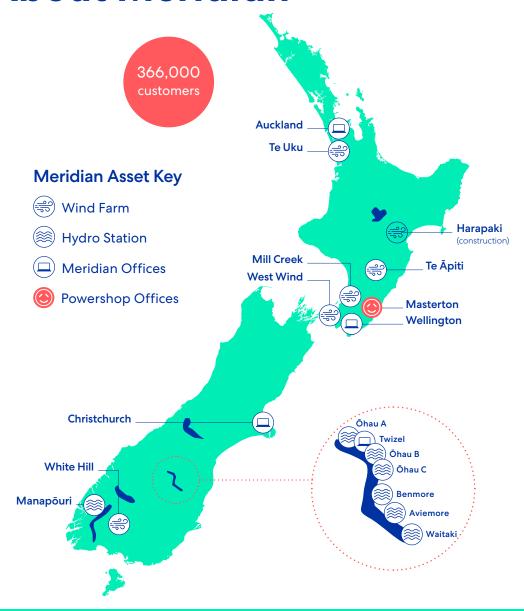

## **About Meridian**

#### **About Meridian**

- New Zealand's largest generator, all production from renewable sources
- Seven big hydro stations flexible plant with the country's largest storage
- With low operating costs and capital needs
- Five New Zealand wind farms, a sixth under construction and proven success operating in a high wind environment
- Backed with more than a decade of construction and operational experience
- The largest retailer of electricity in New Zealand
- Exposure to new generation and demand growth in New Zealand's low carbon future