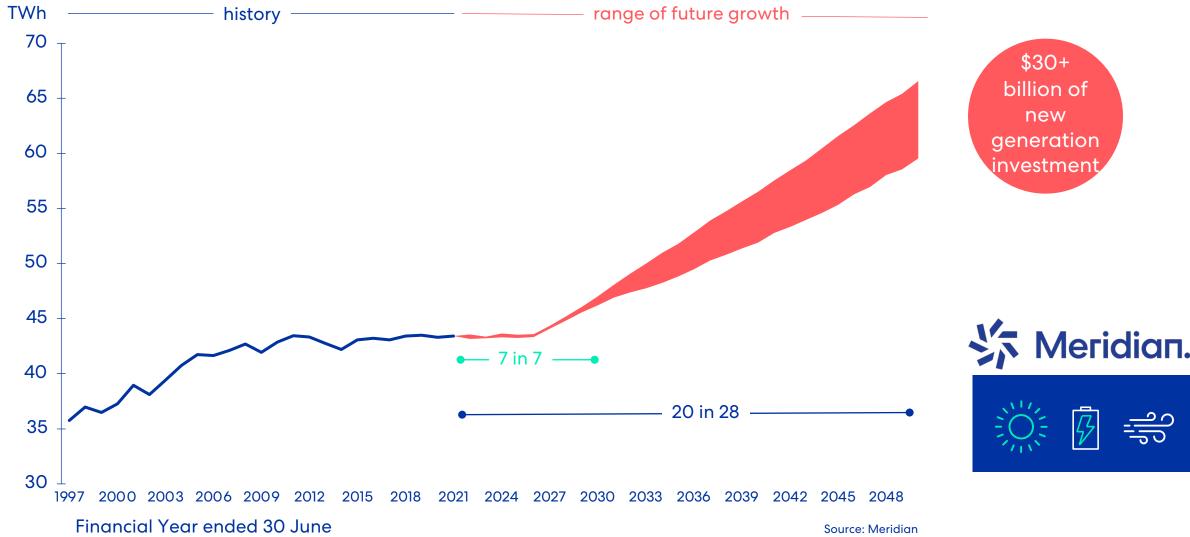

rbon sink by planting 1.5 million trees
- Will offset the emissions we can't remove through Half by 30
- A mixed planting model of natives and exotics
- To act as an effective carbon sink and leave a native forest legacy



## **Social focus**

#### **Local communities**

- Long term relationships, community relationship managers
- \$9M of local project support over 15 years

#### <u>lwi</u>

- Recognise the mana whenua of Ngāi Tahu
- Close association with local rūnanga
- Focus on strengthening our iwi partnerships

#### **KidsCan**

 \$1M annual contribution towards supporting under-privileged children

#### Kākāpō Recovery Programme, Project River Recovery

 Cornerstone partnerships with the Department of Conservation



# Renewable growth

#### **Annual market demand for generation**







# Renewable development pipeline

- Deep pipeline of 2.3 GW (5.4 TWh) of development options
- 1.1 GW secured, 1.2 GW in advanced prospects, further battery site acquired
- North Island focus, flexibility on South Island options maintained





## Portfolio response to NZAS contract termination

#### **NZAS Contract:**





# **Green hydrogen**







# Evolving our customer approach...from sales growth





## To energy solutions that enable customers to decarbonise





## 5-year financial performance











 $^2$ Net profit after tax adjusted for the effects of changes in fair value of hedges and other non-cash items







#### **Disclaimer**

The information in this presentation was prepared by Meridian Energy with due care and attention. However, the information is supplied