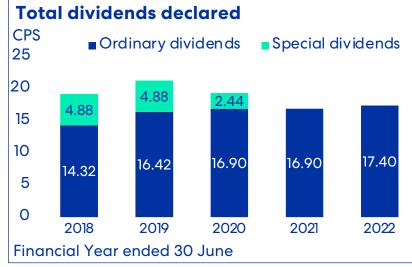

## 5-year financial performance

 $^2$ Net profit after tax adjusted for the effects of changes in fair value of hedges and other non-cash items