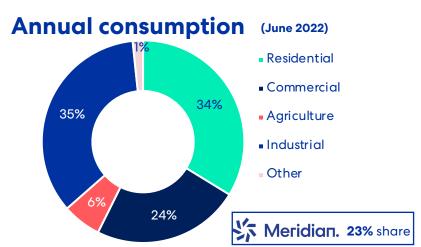

otential hydro inflow deficit and other renewable intermittency
- Efficient and well-functioning wholesale market manages this supply risk
- Significant oversupply has existed, older thermal plant closure has brought balance
- Demand growth in the last decade has been modest, strong outlook from decarbonisation
- \$2.3B of recent or in progress renewable builds



## **New Zealand electricity market**



**5** major generators (all listed, 3 majority Govt owned)

1 transmission grid owner (state owned)

l very large industrial user (Rio Tinto/Sumitomo smelter), ~13% of national demand **29** distribution businesses (various ownership structures)

**44** retail brands

**2.1** million consumers (41 TWh pa)

Sources: Electricity Authority and Ministry of Business, Innovation and Employment







# **Market pricing**



Source: Meridian



Source: Ministry of Business, Innovation and Employment



Source: ASX



# **Policy and regulation**

#### **Emissions Reduction Plan**

- Released in May 2022, it sets out how NZ will meet its first emissions budget for 2022-2025
- Requires additional emissions reductions of 4%
- Plan targets transport and energy emissions
- Supported by \$2.9B of funding from the Government's Climate Emergency Fund
- \$1.2B earmarked for transport, including increased access to low and zero emissions vehicles
- \$0.7B in funding for industrial decarbonisation

#### **Average annual emissions**



Source: Stats NZ, Aotearoa New Zealand's First Emissions Reduction Plan



## **National emissions**

#### Greenhouse gas emissions by sector



Sources: Meridi