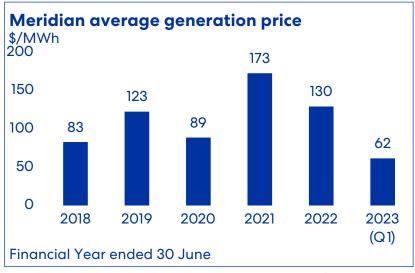

## 5-year financial performance

 $^2$ Net profit after tax adjusted for the effects of changes in fair value of hedges and other non-cash items