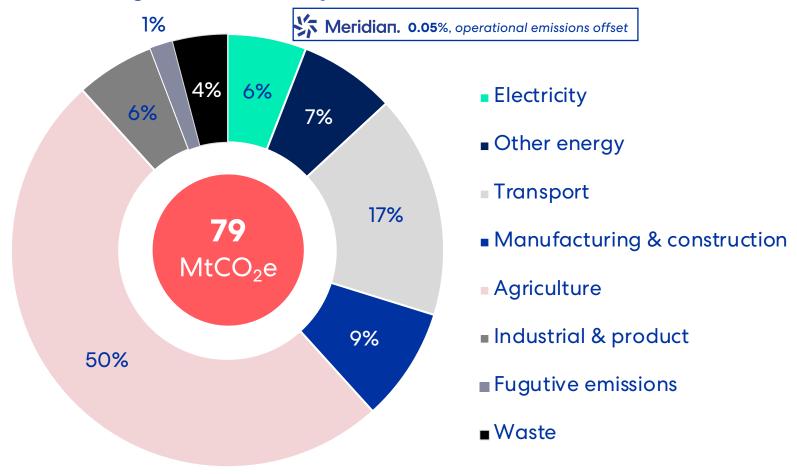

## **National emissions**

#### Greenhouse gas emissions by sector

Sources: Meridian, New Zealand's Greenhouse Gas Inventory 1990 2020 snapshot, 2022 Inventory, Climate Change Commission 2021 final advice