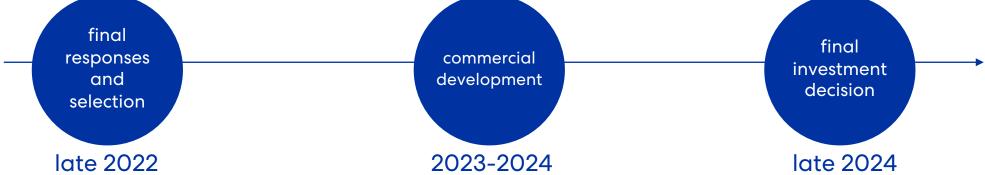

# Renewable development pipeline

- Deep pipeline of 2.3 GW (5.4 TWh) of development options
- 1.1 GW secured, 1.2 GW in advanced prospects, further battery site acquired
- North Island focus, flexibility on South Island options maintained