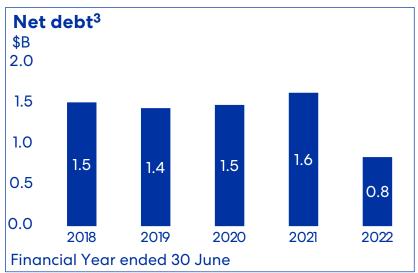

## 5-year financial performance

 $^2$ Net profit after tax adjusted for the effects of changes in fair value of hedges and other non-cash items