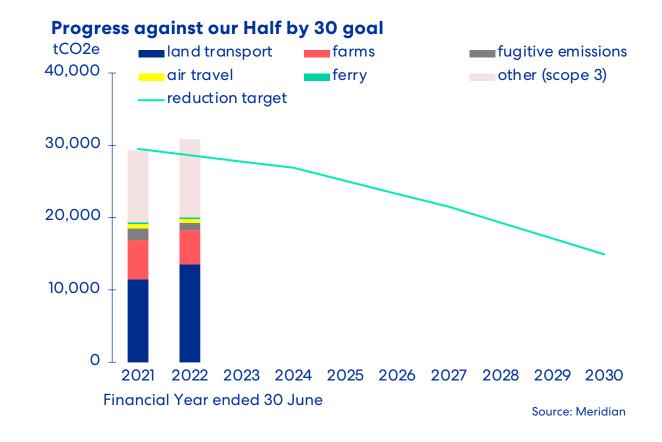

#### Half by 30

We are focused on reducing our gross operational emissions by half by FY30\*.

Our Half by 30 focus areas

Land Transport

Farms

**Fugitive emissions** 

Air travel

Ferry and barge

Waste

# Half by 30

- Goal to halve our 2021 operational emissions by 2030
- An approved science-based target
- Today all Meridian's operational emissions are offset