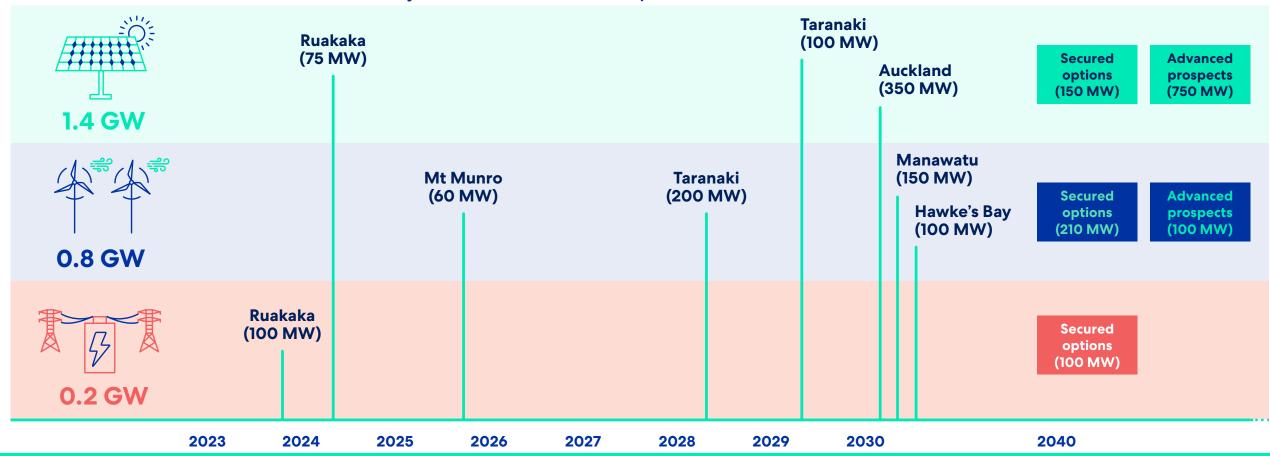

# Renewable development pipeline

- Deep pipeline of 2.3 GW (5.4 TWh) of development options
- 1.1 GW secured, 1.2 GW in advanced prospects, further battery site acquired
- North Island focus, flexibility on South Island options maintained