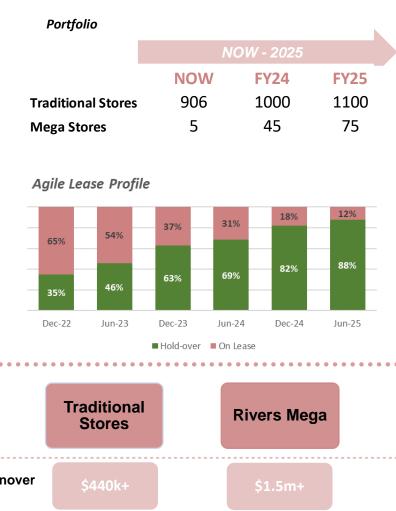

#### \*Figures exclude EziBuy

Dec 20

- Closed 41 stores where landlords had pre-COVID expectations (net)
- Agile lease profile with 82% expiring within 2 years
- Opening clean inventory position for H2

#### Agile Lease Profile