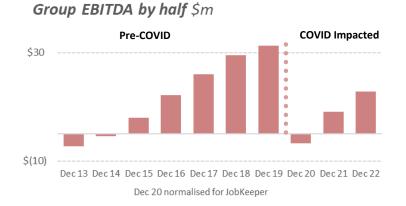

### **OVERVIEW**

- All stores traded unimpeded First time in 3 years
- Mosaic Sales\* up +23% delivering \$267m revenue

• Group EBITDA grew +195% on last year to \$15.8m

### **TRADING UPDATE**

400,000 300,000 200,000 100,000 Jul Aug Sept Oct Nov Dec FY2022 FY2023

BRANDS LTD

Figures on this slide exclude EziBuy unless otherwise stated