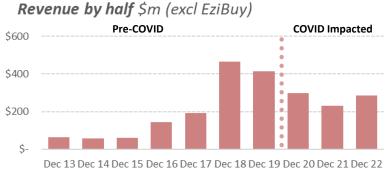

### **OVERVIEW**

- All stores traded unimpeded First time in 3 years
- Mosaic Sales\* up +23% delivering \$267m revenue

• Group EBITDA grew +195% on last year to \$15.8m

### **TRADING UPDATE**

400,000 300,000 200,000 100,000 Jul Aug Sept Oct Nov Dec FY2022 FY2023

BRANDS LTD

Figures on this slide exclude EziBuy unless otherwise stated