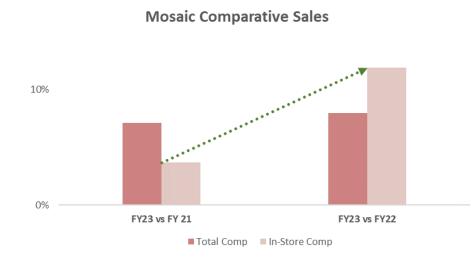

### **OVERVIEW**

- All stores traded unimpeded First time in 3 years
- Mosaic Sales\* up +23% delivering \$267m revenue

• Group EBITDA grew +195% on last year to \$15.8m

### **TRADING UPDATE**

400,000 300,000 200,000 100,000 Jul Aug Sept Oct Nov Dec FY2022 FY2023

BRANDS LTD

Figures on this slide exclude EziBuy unless otherwise stated