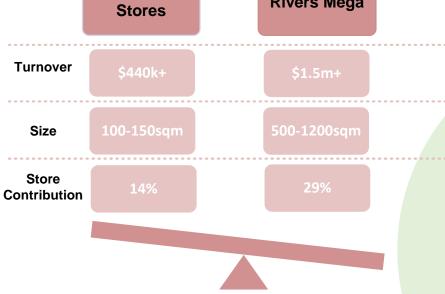

#### \*Figures exclude EziBuy

Dec 20

- Closed 41 stores where landlords had pre-COVID expectations (net)
- Agile lease profile with 82% expiring within 2 years
- Opening clean inventory position for H2