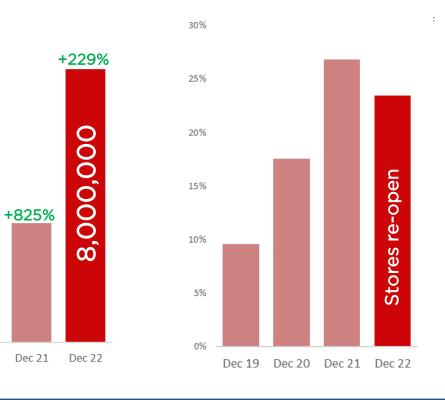

### Online Bucks Competitor Trends

- Mosaic Online Sales\* \$66,000,000 +0.3%
  on PCP
- 3<sup>rd</sup> Party Product Sales\* **\$13,000,000**
- 23% of Total Revenue\*
- SKU Growth now 8,000,000
  (+229% v PCP)
- **7,700,000** Members
- EziBuy sales down 51.5% in line with peer pureplay online retailers

Product (SKU) Growth\*

Online Contribution of Sales\*