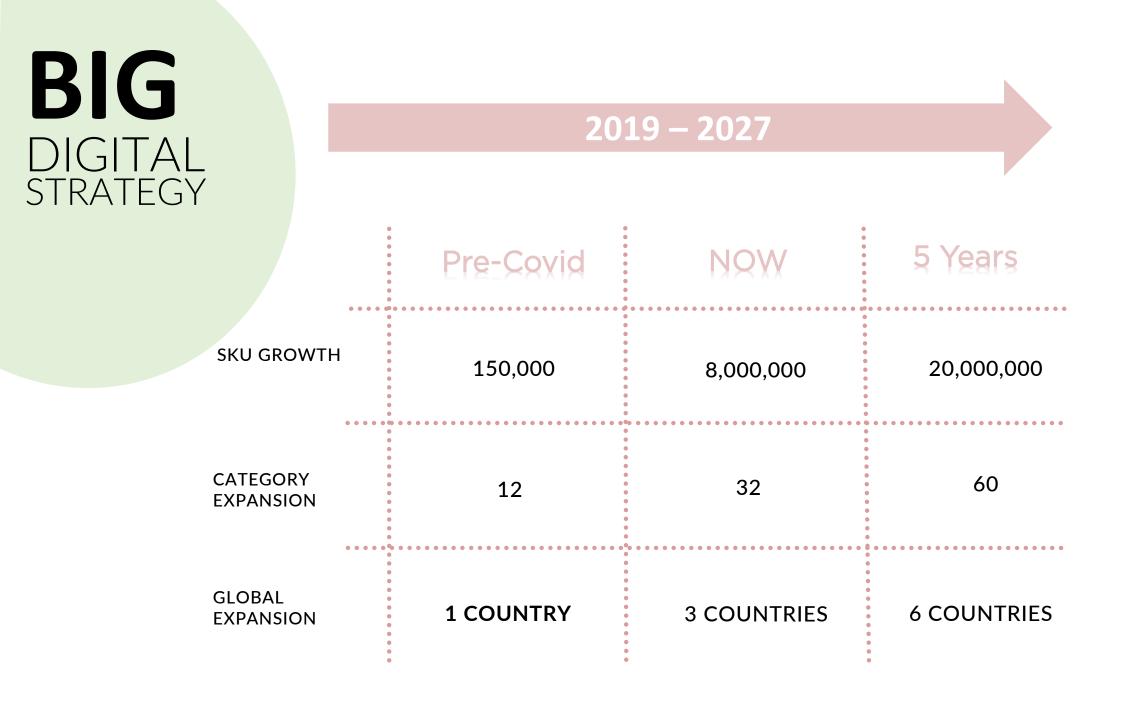

### Online Bucks Competitor Trends

- Mosaic Online Sales\* \$66,000,000 +0.3%
  on PCP
- 3<sup>rd</sup> Party Product Sales\* **\$13,000,000**
- 23% of Total Revenue\*
- SKU Growth now 8,000,000
  (+229% v PCP)
- **7,700,000** Members
- EziBuy sales down 51.5% in line with peer pureplay online retailers