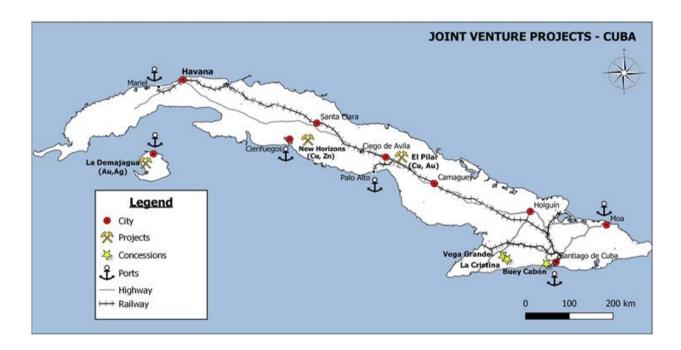

#### **DEVELOPMENT OPPORTUNITIES**

Antilles Gold is uniquely positioned to participate in the exploration and possible development of major copper prospects in Cuba, through joint ventures with the Government's mining company, GeoMinera.

#### **MAJOR COPPER TARGETS IN EXPLORATION AGREEMENT**

Antilles Gold formalised an Exploration Agreement with GeoMinera in February 2022, whereby the Company has the right to assess the potential of previously explored mineral deposits through preliminary exploration, metallurgical test work, and financial modelling, before nominating which properties should be incorporated in a joint venture for future development.

The Company reviewed over 30 prospects before nominating a number of concessions with significant copper potential for inclusion in the Exploration Agreement.

A concession at El Pilar in central Cuba that is included in the Exploration Agreement hosts a cluster of large copper-gold porphyry deposits, and is the Company's primary exploration focus.

Three highly prospective concessions within the Sierra Maestra copper belt in south east Cuba, La Cristina, Vega Grande, and Buey Cabón are in the process of being added to the Agreement.

The Company will have no direct beneficial economic interest in any of the copper properties listed in the Exploration Agreement until they are incorporated in a joint venture, as is proposed by both Antilles Gold, and GeoMinera.

#### **EXISTING JOINT VENTURE**

- A joint venture company, Minera La Victoria SA ("MLV") was registered in August 2020 to develop
  the largest known gold deposit in Cuba La Demajagua on the Isle of Youth. A subsidiary of
  GeoMinera holds 51% of the shares, and a subsidiary of Antilles Gold Limited holds 49%.
- The 51:49 relationship reflects ownership levels in the joint venture but not control as both participants have equal votes at Board Meetings and Shareholders Meetings. The shareholdings are expected to be revised to 50:50 to better reflect the partnership arrangement.
- GeoMinera transferred its 900ha Mining Concession covering the La Demajagua gold-silver-antimony deposit with 50,000m of historic drilling results, to MLV for US\$13.5 million of MLV's shares.
- Antilles Gold is contributing US\$13.0 million equity for its 49% shareholding in MLV, of which
  approximately US\$8.5 million has been invested to date. An additional US\$0.5 million will be spent
  on completing the Definitive Feasibility Study ("DFS") for the proposed La Demajagua open pit mine
  around July 2023, with the balance on mine infrastructure after project financing has been arranged.