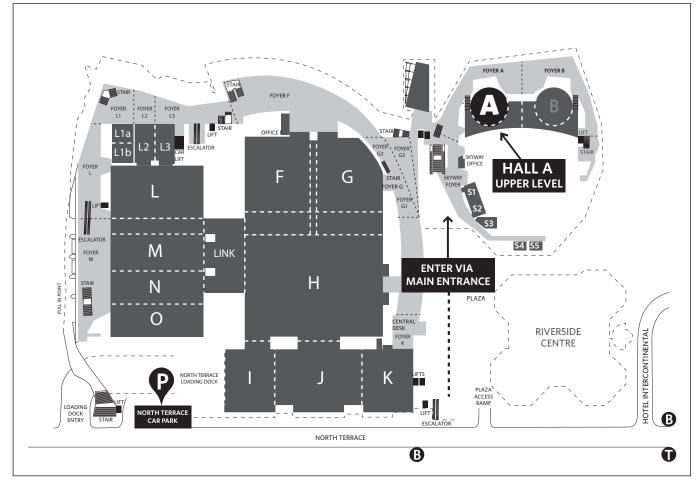

# Notice of 2023 Annual General Meeting

Beach Energy Limited (Beach) will hold its 62nd Annual General Meeting at the Adelaide Convention Centre, Hall A, North Terrace, Adelaide, South Australia, 5000 on Tuesday 14 November 2023 at 10.30am (ACDT). Registration will open from 10:00am (ACDT).