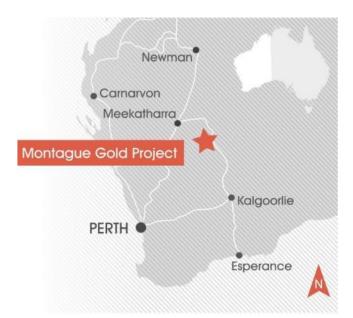

# Building a Significant Gold Company

in the North Murchison

**TIER-1 LOCATION** 

1,000km<sup>2</sup> Montague Gold Project, 800km NE of Perth

ROBUST RESOURCE

Project Mineral Resource totaling 526,000oz (Indicated and Inferred<sup>1</sup>)<sup>2</sup>