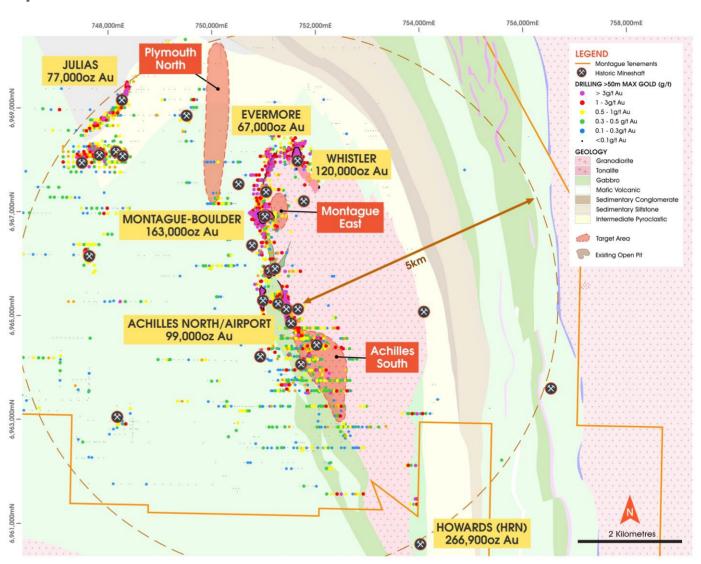

#### Building a strategic base through discovery

- Over 70% Resources located within upper 100m – shallow, high-grade ounces
- Includes high-grade Indicated Resource of 142,000oz at 2.1g/t<sup>1</sup>
- Maiden Resources for new discoveries Julias (77koz), Evermore (67koz) and Achilles North/Airport (99koz) delivered in 2022
- 4/5 Resources on granted Mining Leases
- Targeting critical mass of shallow, oxide gold Resources

#### Large-scale potential next to 99,000oz Achilles Resource

- New zone over 150m wide, 600m along strike and open
- Broad scale mineralisation in granodiorite
- Significant new RC intercepts:
  - GRC945: 12m @ 5.6g/t Au from 56m
  - GRC941: 18m @ 2.0g/t Au from 31m within 30m @ 1.3g/t Au from 31m
  - GRC931: 14m @ 1.6g/t Au from 68m within 63m @ 0.6g/t Au from 21m
  - GRC929: 22m @ 1.0g/t Au from 115m within 54m @ 0.5g/t from 112m
- Corresponding to significant historic RC intercepts
  - WRC012: 147m @ 0.4g/t Au from 21m
  - AGRC001: 120m @ 0.4g/t Au from 80m
  - WRC011: 47m @ 0.7g/t Au from 76m
- Clear geophysical anomaly in granodiorite over 4km long
- Reminder of large-scale prospectivity

#### Newly target on western granodiorite margin

- New structure within prospective dolerite unit
- Located on highly endowed western margin of Montague Dome
- Along strike of Montague-Boulder, Achilles Mineral resources
- Identified from regional air-core drilling
- Over 300m of strike outlined to date:
  - GWAC0567: 4m @ 2.1g/t Au from 40m
  - GWAC1483: 12m @ 1.2g/t Au from 28m
  - GWAC1488: 19m @ 0.2g/t Au from 4m
- Potential new geological host within a highly endowed gold system

#### An unmined shallow, oxide gold discovery

- Shallow, oxide gold trend first drilled by Gateway in 2008
- 77,000oz initial Mineral Resource (58,000oz attributable GML)<sup>1</sup>
- Located on granted Mining Lease
- Julias RC results confirm solid mineralisation over 500m:
  - GRC796: 11m @, 6.0g/t Au from 58m
  - GRC760: 13m @ 3.2g/t Au from 67m
  - GRC763: 10m @ 3.0g/t Au from 38m, and
    - 2m @ 2.4g/t Au from 60m
- Continued potential to extend the initial Resource
- Significant widths of oxide gold mineralisation intersected for over 700m south:
  - GWAC1034: 4m @ 8.3g/t Au from 56m
  - GWAC0965: 24m @ 1.4g/t Au from 16m
  - GWAC1023: 5m @ 1.9g/t Au from 36m
- Emerging as a significant new oxide gold corridor at Montague

# Montague-Boulder Deposit Robust Indicated and Inferred Base

- 163,000oz Mineral Resource
  - Includes high-grade 67,000oz @ 4.0g/t Au Indicated¹
- Located on granted Mining Lease
- Most recent drilling continuing to extend shallow mineralisation:
  - GRC895: 4m @ 8.7g/t Au from 14m, and
  - GRC873: 4m @ 2.3g/t Au from 5m
- Further potential for growth within the granodiorite:
  - GRC873: 5m @ 3.6g/t Au from 139m
  - GRC583: 5m @ 2.7g/t Au from 115m (Granodiorite host)
  - GRC696: 7m @ 3.0g/t Au from 84m (Granodiorite host)