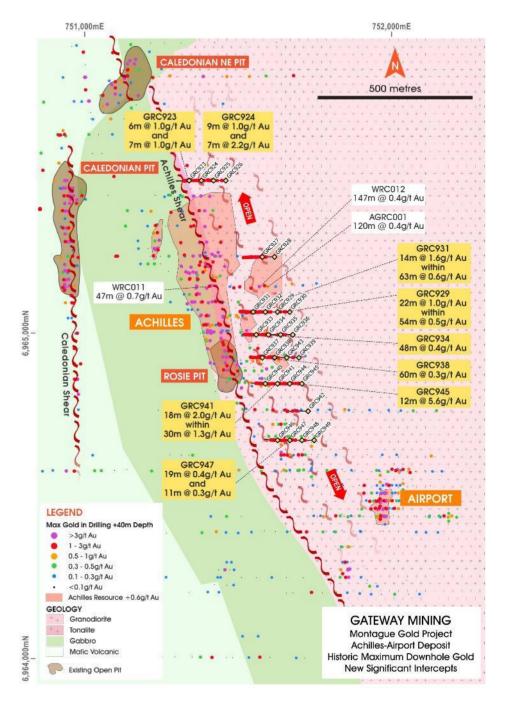

### **Achilles East**

#### Large-scale potential next to 99,000oz Achilles Resource

- New zone over 150m wide, 600m along strike and open
- Broad scale mineralisation in granodiorite
- Significant new RC intercepts:
  - GRC945: 12m @ 5.6g/t Au from 56m
  - GRC941: 18m @ 2.0g/t Au from 31m within 30m @ 1.3g/t Au from 31m
  - GRC931: 14m @ 1.6g/t Au from 68m within 63m @ 0.6g/t Au from 21m
  - GRC929: 22m @ 1.0g/t Au from 115m within 54m @ 0.5g/t from 112m
- Corresponding to significant historic RC intercepts
  - WRC012: 147m @ 0.4g/t Au from 21m
  - AGRC001: 120m @ 0.4g/t Au from 80m
  - WRC011: 47m @ 0.7g/t Au from 76m
- Clear geophysical anomaly in granodiorite over 4km long
- Reminder of large-scale prospectivity