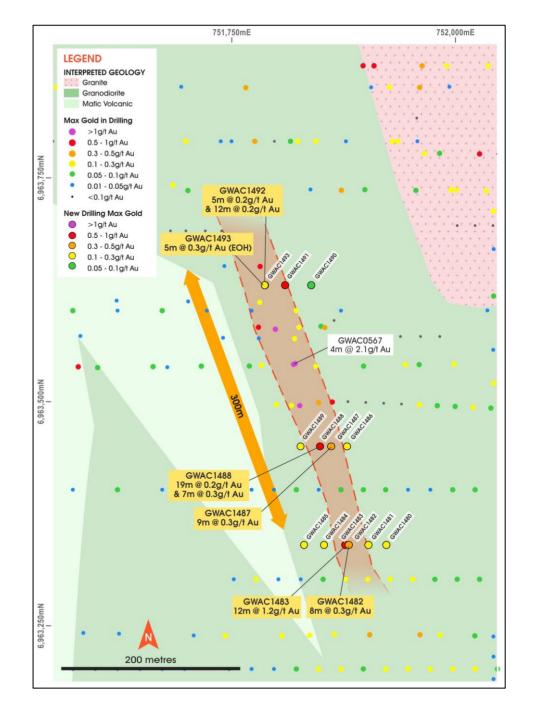

#### Newly target on western granodiorite margin

- New structure within prospective dolerite unit
- Located on highly endowed western margin of Montague Dome
- Along strike of Montague-Boulder, Achilles Mineral resources
- Identified from regional air-core drilling
- Over 300m of strike outlined to date:
  - GWAC0567: 4m @ 2.1g/t Au from 40m
  - GWAC1483: 12m @ 1.2g/t Au from 28m
  - GWAC1488: 19m @ 0.2g/t Au from 4m
- Potential new geological host within a highly endowed gold system