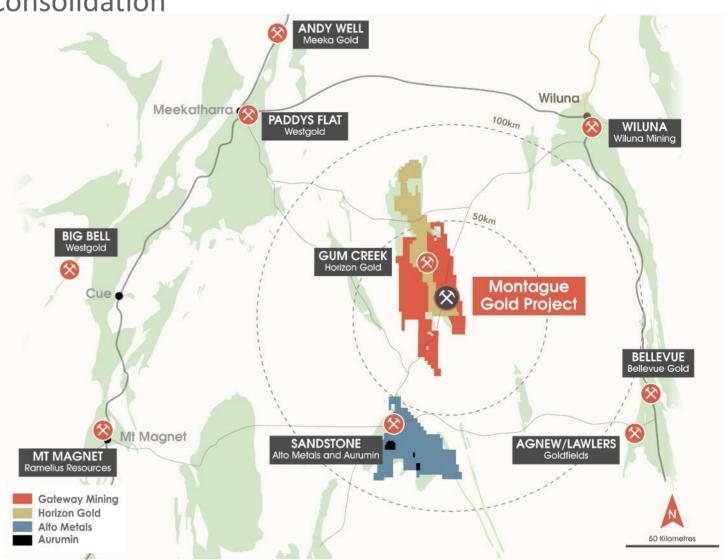

### Tier 1-Location

Great address, prime position for consolidation

#### Building a strategic base through discovery

- Over 70% Resources located within upper 100m – shallow, high-grade ounces
- Includes high-grade Indicated Resource of 142,000oz at 2.1g/t<sup>1</sup>
- Maiden Resources for new discoveries Julias (77koz), Evermore (67koz) and Achilles North/Airport (99koz) delivered in 2022
- 4/5 Resources on granted Mining Leases
- Targeting critical mass of shallow, oxide gold Resources