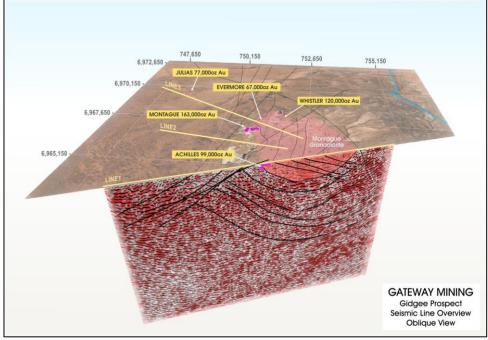

# **Project Wide Targeting Study**

#### Aiming to unlock potential across the entire Project

- Model Earth Pty Ltd consultants completed project-wide study
- Key structural controls and geochemical anomalism along prospective gold-bearing domains
- Seismic survey completed highlighting prospective zones below existing Resources
- New targets to be generated in under-explored regions of the Project, with untested drilling intersections including: