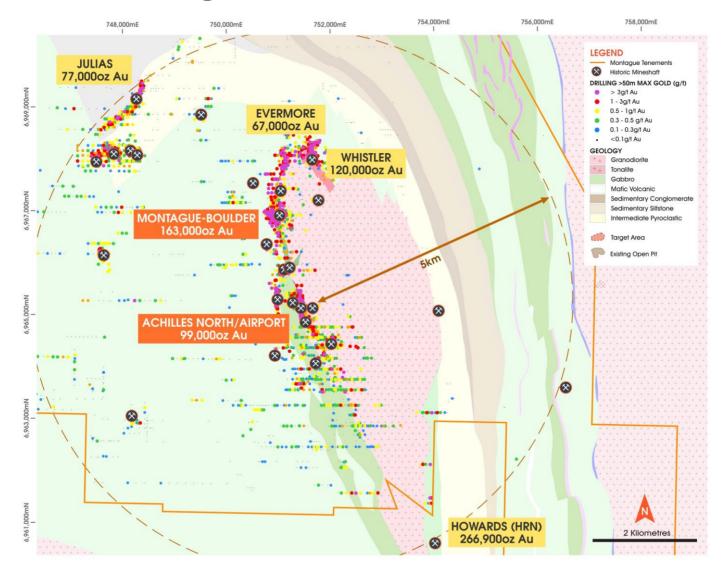

# Building a Significant Gold Company

in the North Murchison

**TIER-1 LOCATION** 

1,000km<sup>2</sup> Montague Gold Project, 800km NE of Perth

ROBUST RESOURCE

Project Mineral Resource totaling 526,000oz (Indicated and Inferred<sup>1</sup>)<sup>2</sup>

#### Building a strategic base through discovery

- Over 70% Resources located within upper 100m – shallow, high-grade ounces
- Includes high-grade Indicated Resource of 142,000oz at 2.1g/t<sup>1</sup>
- Maiden Resources for new discoveries Julias (77koz), Evermore (67koz) and Achilles North/Airport (99koz) delivered in 2022
- 4/5 Resources on granted Mining Leases
- Targeting critical mass of shallow, oxide gold Resources

#### Large-scale potential next to 99,000oz Achilles Resource

- New zone over 150m wide, 600m along strike and open
- Broad scale mineralisation in granodiorite
- Significant new RC intercepts:
  - GRC945: 12m @ 5.6g/t Au from 56m
  - GRC941: 18m @ 2.0g/t Au from 31m within 30m @ 1.3g/t Au from 31m
  - GRC931: 14m @ 1.6g/t Au from 68m within 63m @ 0.6g/t Au from 21m
  - GRC929: 22m @ 1.0g/t Au from 115m within 54m @ 0.5g/t from 112m
- Corresponding to significant historic RC intercepts
  - WRC012: 147m @ 0.4g/t Au from 21m
  - AGRC001: 120m @ 0.4g/t Au from 80m
  - WRC011: 47m @ 0.7g/t Au from 76m
- Clear geophysical anomaly in granodiorite over 4km long
- Reminder of large-scale prospectivity

# Over 526,000oz defined to date

Further scope for growth of existing Resources

# Montague-Boulder Deposit Robust Indicated and Inferred Base

- 163,000oz Mineral Resource
  - Includes high-grade 67,000oz @ 4.0g/t Au Indicated¹
- Located on granted Mining Lease
- Most recent drilling continuing to extend shallow mineralisation:
  - GRC895: 4m @ 8.7g/t Au from 14m, and
  - GRC873: 4m @ 2.3g/t Au from 5m
- Further potential for growth within the granodiorite:
  - GRC873: 5m @ 3.6g/t Au from 139m
  - GRC583: 5m @ 2.7g/t Au from 115m (Granodiorite host)
  - GRC696: 7m @ 3.0g/t Au from 84m (Granodiorite host)