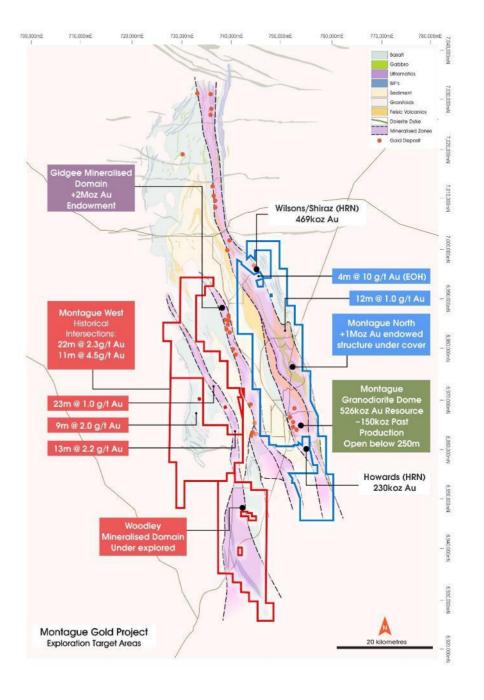

#### Aiming to unlock potential across the entire Project

- Model Earth Pty Ltd consultants completed project-wide study
- Key structural controls and geochemical anomalism along prospective gold-bearing domains
- Seismic survey completed highlighting prospective zones below existing Resources
- New targets to be generated in under-explored regions of the Project, with untested drilling intersections including:

■ TTR0944: 4m @ 10g/t Au from 32m\* - Montague North

• TTRC439: 12m @ 1.0g/t Au from 76m - Montague North

■ 3660/1472: 9m @ 5.5g/t Au from 60m - Montague West

• GRB660: 20m @, 2.5g/t Au from 63m - Montague West

• GRB619: 13m @ 2.2g/t Au from 50m - Montague West

Large scale geochemical and scout drilling programs recently completed

# Montague North Soil Geochem Survey

First-pass exploration over +15km of strike extension

- Recently granted tenure at Montague North
- Strike extensions to Mineralised Tokay Shear obscured under cover
- First-pass soil geochemistry survey to test major area of interest
- Two new anomalies generated on sampled area
  - MN01 2.2km x 1.2km. Dolerite-Sedimentary contact
  - MN02 600m x 200m (open west). Mafic-sedimentary contact
- Infill sampling and heritage survey in progress
- Air-core follow-up to be planned