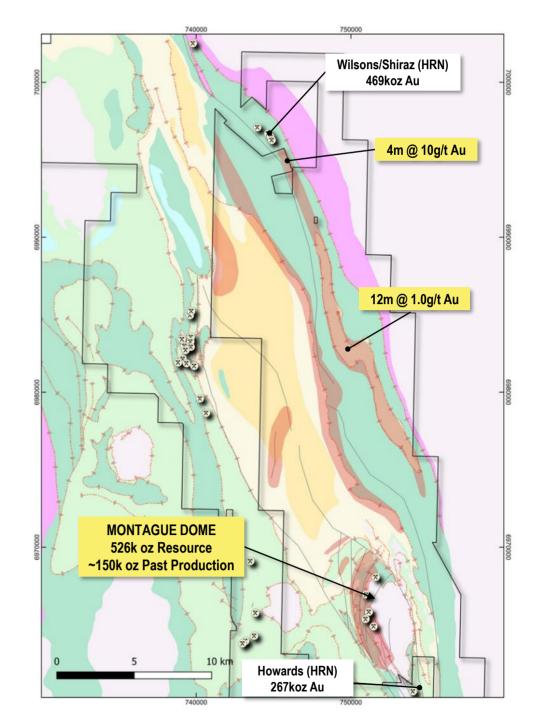

■ TTR0944: 4m @ 10g/t Au from 32m\* - Montague North

• TTRC439: 12m @ 1.0g/t Au from 76m - Montague North

■ 3660/1472: 9m @ 5.5g/t Au from 60m - Montague West

• GRB660: 20m @, 2.5g/t Au from 63m - Montague West

# Montague North Soil Geochem Survey

First-pass exploration over +15km of strike extension

- Recently granted tenure at Montague North
- Strike extensions to Mineralised Tokay Shear obscured under cover
- First-pass soil geochemistry survey to test major area of interest
- Two new anomalies generated on sampled area
  - MN01 2.2km x 1.2km. Dolerite-Sedimentary contact
  - MN02 600m x 200m (open west). Mafic-sedimentary contact
- Infill sampling and heritage survey in progress
- Air-core follow-up to be planned