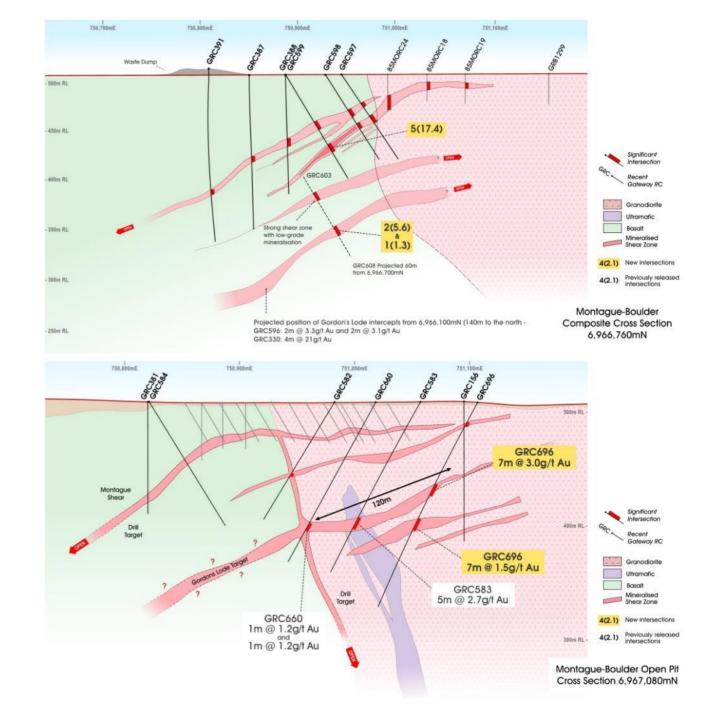

#### Key step towards deep testing of Montague system

- 2-dimensional seismic survey highlighted target for EIS-cofounded diamond drill hole:
  - Persistence of major east-dipping thrusts below <u>Achilles</u>
  - Potential controls to persistent mineralisation in shallow RC and air-core
- Hole completed to 443m
- Several wide, east-dipping shears intersected
  - Quartz Veining
  - Sulphide mineralisation (pyrite ± chalcopyrite)
  - Alteration (silica ± biotite)
- Hole cut and assays pending

# Montague-Boulder Deposit Robust Indicated and Inferred Base

- 163,000oz Mineral Resource
  - Includes high-grade 67,000oz @ 4.0g/t Au Indicated¹
- Located on granted Mining Lease
- Most recent drilling continuing to extend shallow mineralisation:
  - GRC895: 4m @ 8.7g/t Au from 14m, and
  - GRC873: 4m @ 2.3g/t Au from 5m
- Further potential for growth within the granodiorite:
  - GRC873: 5m @ 3.6g/t Au from 139m
  - GRC583: 5m @ 2.7g/t Au from 115m (Granodiorite host)
  - GRC696: 7m @ 3.0g/t Au from 84m (Granodiorite host)