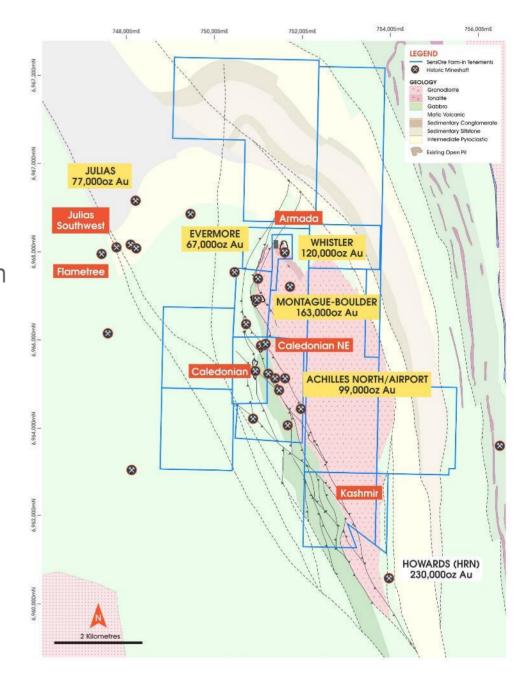

# Building a Significant Gold Company

in the North Murchison

**TIER-1 LOCATION** 

1,000km<sup>2</sup> Montague Gold Project, 800km NE of Perth

ROBUST RESOURCE

Project Mineral Resource totaling 526,000oz (Indicated and Inferred<sup>1</sup>)<sup>2</sup>

Part of a significant gold endowed system – large-scale targets

RECENT EXPLORATION SUCCESS

Three new deposits discovered in two years

Oxide Gold - Over 70% of Resources within 100m of surface

MAJOR DISCOVERY FOCUS

Conceptual targeting & soil geochem identify new targets along strike

2-dimensional seismic survey identified deep targets

Exposure to Li potential through SensOre farm-in

CORPORATE STRENGTH

- Experienced and successful technical team with strong track record
- Board skillset to drive next phase of growth
- Supportive top-20 shareholders

#### Building a strategic base through discovery

- Over 70% Resources located within upper 100m – shallow, high-grade ounces
- Includes high-grade Indicated Resource of 142,000oz at 2.1g/t<sup>1</sup>
- Maiden Resources for new discoveries Julias (77koz), Evermore (67koz) and Achilles North/Airport (99koz) delivered in 2022
- 4/5 Resources on granted Mining Leases
- Targeting critical mass of shallow, oxide gold Resources

# SensOre Ltd – Li Exploration Farmout Risk free exposure to Li potential of Montague

- SensOre (ASX: S3N) to explore selected tenements for Li, utilizing their SensOre DPT<sup>©</sup> technology to generate targets
- SensOre Ltd entered into a farmin/JV agreement to earn up to 80% in Li (and by product) rights in selected tenements
- SensOre to use their proprietary SensOre DPT<sup>©</sup> artificial intelligence tool
- SensOre required to spend \$4.5m over 4.5 years, with a minimum 50% direct drilling costs, to earn 80% of Li (and by product) rights
- Gateway to retain 100% of other mineral rights, including gold and base metals
- Gateway free-carried to BFS
- Gateway retains a claw-back option to 30%