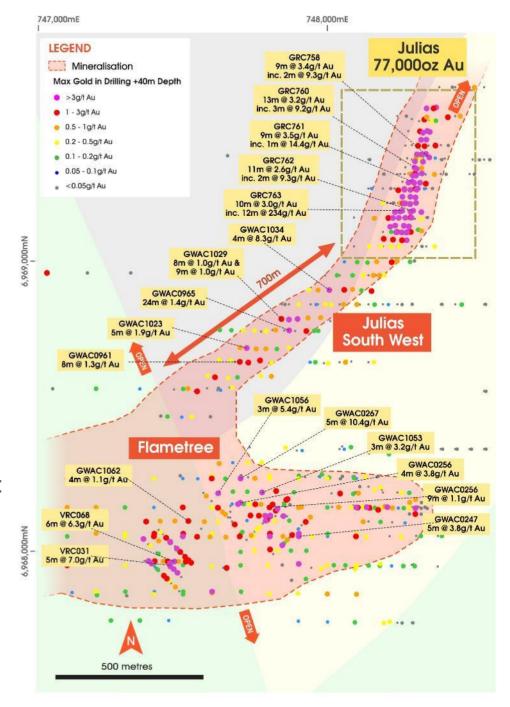

### Julias – Flametree

#### An unmined shallow, oxide gold discovery

- Shallow, oxide gold trend first drilled by Gateway in 2008
- 77,000oz initial Mineral Resource (58,000oz attributable GML)<sup>1</sup>
- Located on granted Mining Lease
- Julias RC results confirm solid mineralisation over 500m:
  - GRC796: 11m @, 6.0g/t Au from 58m
  - GRC760: 13m @ 3.2g/t Au from 67m
  - GRC763: 10m @ 3.0g/t Au from 38m, and
    - 2m @ 2.4g/t Au from 60m
- Continued potential to extend the initial Resource
- Significant widths of oxide gold mineralisation intersected for over 700m south:
  - GWAC1034: 4m @ 8.3g/t Au from 56m
  - GWAC0965: 24m @ 1.4g/t Au from 16m
  - GWAC1023: 5m @ 1.9g/t Au from 36m
- Emerging as a significant new oxide gold corridor at Montague