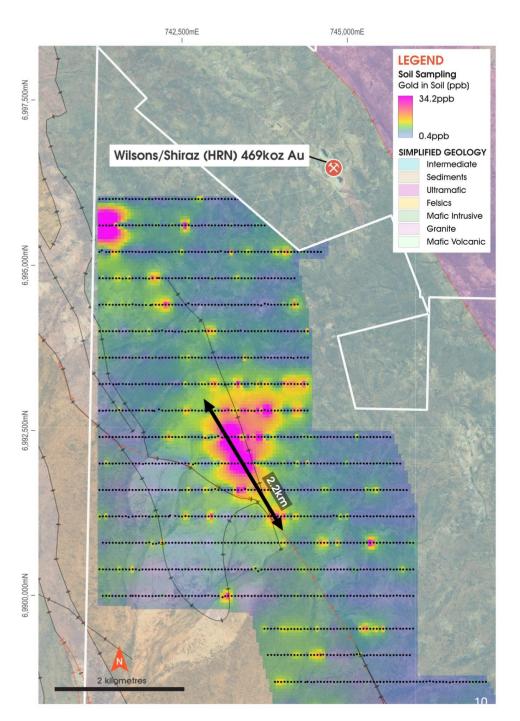

# Montague North Soil Geochem Survey

First-pass exploration over +15km of strike extension

- Recently granted tenure at Montague North
- Strike extensions to Mineralised Tokay Shear obscured under cover
- First-pass soil geochemistry survey to test major area of interest
- Two new anomalies generated on sampled area
  - MN01 2.2km x 1.2km. Dolerite-Sedimentary contact
  - MN02 600m x 200m (open west). Mafic-sedimentary contact
- Infill sampling and heritage survey in progress
- Air-core follow-up to be planned