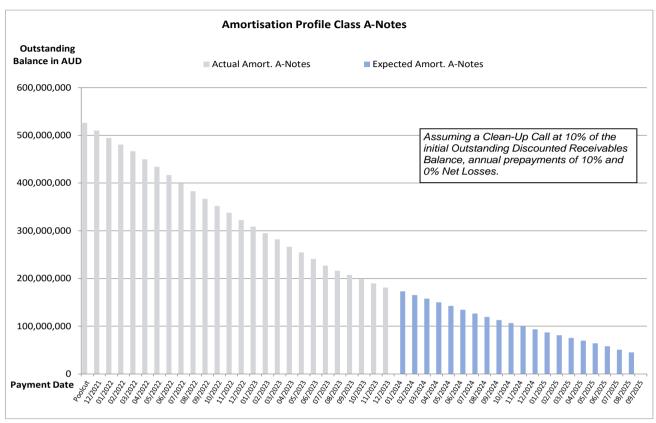

| Note Balance                                     | Class A               | Class B                   |
|--------------------------------------------------|-----------------------|---------------------------|
| Note Balance as of Poolcut                       | 526,200,000.00 AUD    | 33,000,000.00 AUD         |
| Note Balance as of the Beginning of the Period   | 189,750,982.44 AUD    | 21,078,129.60 AUD         |
| Redemption Amount per Class                      | 8,770,701.60 AUD      | 1,512,743.10 AUD          |
| Class Balance as of the End of the Period        | 180,980,280.84 AUD    | 19,565,386.50 AUD         |
|                                                  |                       |                           |
|                                                  |                       |                           |
| Payments to Investors per note                   | Class A               | Class B                   |
| Payments to Investors per note Interest Per Note | Class A<br>147.87 AUD | <b>Class B</b> 277.66 AUD |
|                                                  |                       |                           |
| Interest Per Note                                | 147.87 AUD            | 277.66 AUD                |