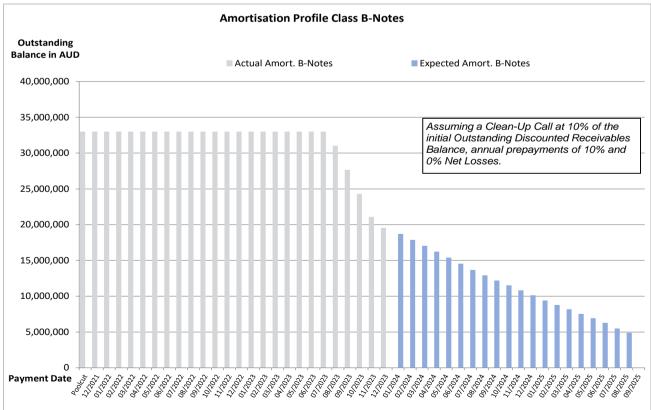

| Note Balance                                     | Class A               | Class B                   |
|--------------------------------------------------|-----------------------|---------------------------|
| Note Balance as of Poolcut                       | 526,200,000.00 AUD    | 33,000,000.00 AUD         |
| Note Balance as of the Beginning of the Period   | 189,750,982.44 AUD    | 21,078,129.60 AUD         |
| Redemption Amount per Class                      | 8,770,701.60 AUD      | 1,512,743.10 AUD          |
| Class Balance as of the End of the Period        | 180,980,280.84 AUD    | 19,565,386.50 AUD         |
|                                                  |                       |                           |
|                                                  |                       |                           |
| Payments to Investors per note                   | Class A               | Class B                   |
| Payments to Investors per note Interest Per Note | Class A<br>147.87 AUD | <b>Class B</b> 277.66 AUD |
|                                                  |                       |                           |
| Interest Per Note                                | 147.87 AUD            | 277.66 AUD                |