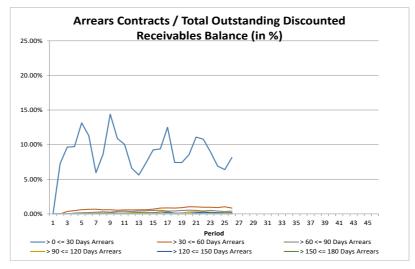

| -                   | - AUD                                         | -                   | - AUD                                         |
| > 360           | -                      | 0.00%                   | - AUD                                         | 0.00%                                          | -                   | - AUD                                         | -                   | - AUD                                         |
| Total           | 923                    | 9.21%                   | 24,268,849.39 AUD                             | 9.92%                                          | 544                 | 15,851,190.51 AUD                             | 379                 | 8,417,658.88 AUD                              |





#### **Arrears Contracts**

|                 | Total Portfolio        |                         |                   |                                                |     | Balloon                                       |                        |                                               |                     | Vehicle                                       | Status              |                                               |
|-----------------|------------------------|-------------------------|-------------------|------------------------------------------------|-----|-----------------------------------------------|------------------------|-----------------------------------------------|---------------------|-----------------------------------------------|---------------------|---