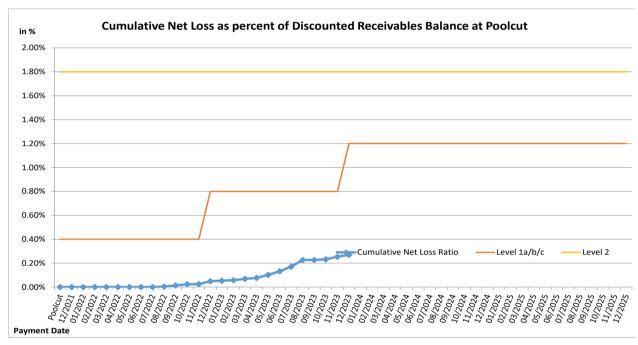

### **Transaction Events (II)**

| Credit Enhancement Increase Conditions                                                                                                                          |    |  |  |  |  |
|-----------------------------------------------------------------------------------------------------------------------------------------------------------------|----|--|--|--|--|
| Level 1a Credit Enhancement Increase Condition - Cumulative Net Losses do not amount to 0.4% for any Payment Date prior to or during Nov 2022                   | NO |  |  |  |  |
| Level 1b Credit Enhancement Increase Condition - Cumulative Net Losses do not amount to 0.8% for any Payment Date from Dec 2022 but prior to or during Nov 2023 | NO |  |  |  |  |
| Level 1c Credit Enhancement Increase Condition - Cumulative Net Losses do not amount to 1.2% for any Payment Date after Nov 2023                                | NO |  |  |  |  |
| Level 2 Credit Enhancement Increase Condition - Cumulative Net Losses do not amount to 1.8% for any Payment Date                                                | NO |  |  |  |  |

| Net losses                                                                      | Net Loss Amount    |
|---------------------------------------------------------------------------------|--------------------|
| Net Salvage Loss registered in current Period                                   | 93,990.57 AUD      |
| Cumulative Net Salvage Loss incl. current Period                                | 1,616,497.31 AUD   |
| Cumulative Net Salvage Loss as of the End of the Monthly Period                 | 1,616,497.31 AUD   |
| Discounted Balance as of Pool Cut Date                                          | 600,025,098.06 AUD |
| Cumulative Net Loss as percentage of Discounted Receivables Balance at Pool Cut | 0.26940%           |