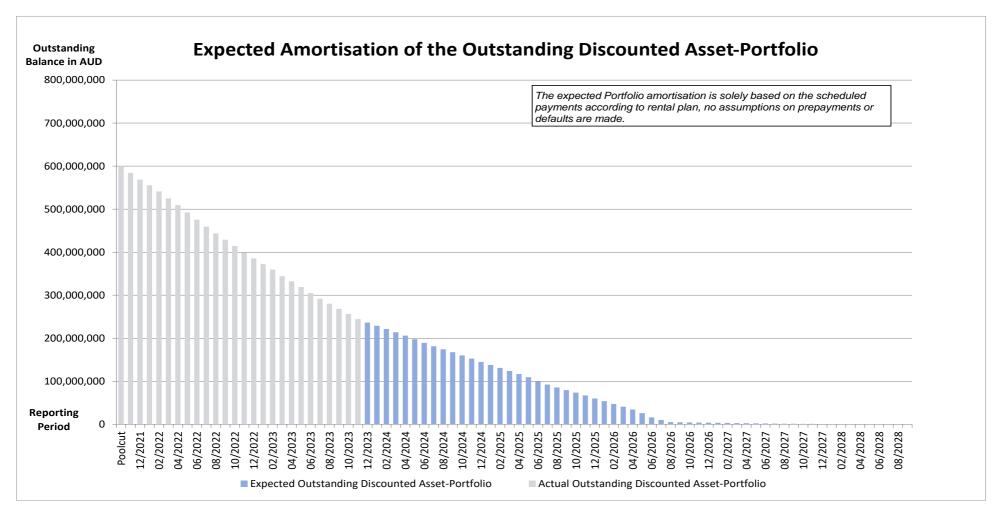

AUD       | 2,638.16 AUD       |
| 10/2028 | 59.86 AUD         | 3,130.25 AUD       | 3,190.11 AUD       |
| 09/2028 | 82.69 AUD         | 4,693.03 AUD       | 4,775.72 AUD       |
| 08/2028 | 156.46 AUD        | 15,171.75 AUD      | 15,328.21 AUD      |
| 07/2028 | 328.01 AUD        | 35,253.85 AUD      | 35,581.86 AUD      |
| 06/2028 | 608.18 AUD        | 57,608.23 AUD      | 58,216.41 AUD      |
| 05/2028 | 1,008.02 AUD      | 82,193.28 AUD      | 83,201.30 AUD      |
| 04/2028 | 1,516.84 AUD      | 104,582.17 AUD     | 106,099.01 AUD     |
| 03/2028 | 2,094.45 AUD      | 118,746.97 AUD     | 120,841.42 AUD     |
| 02/2028 | 2,743.15 AUD      | 133,343.38 AUD     | 136,086.53 AUD     |
| 01/2028 | 3,463.29 AUD      | 148,063.88 AUD     | 151,527.17 AUD     |



# Run Out Schedule II





# Outstanding Contracts I - Overview

| Total P          | ortfolio as of l                   | Poolcut Dato           | Product Type        |                                |                     |                        |  |  |
|------------------|------------------------------------|------------------------|---------------------|--------------------------------|---------------------|------------------------|--|--|
| Total F          | Total Portfolio as of Poolcut Date |                        |                     | Chattel Mortgage Consumer Loan |                     |                        |  |  |
| Contract Status  | Number of                          | Outstanding Discounted | Number of Contracts | Outstanding Discounted         | Number of Contracts | Outstanding Discounted |