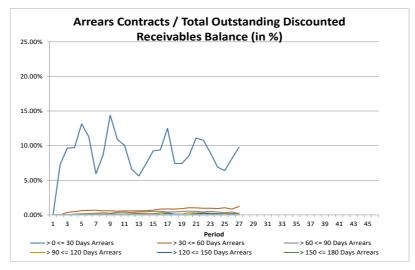

# Outstanding Contracts I - Overview

| Total P          | ortfolio as of I | Realcut Date           | Product Type        |                        |                     |                        |  |  |
|------------------|------------------|------------------------|---------------------|------------------------|---------------------|------------------------|--|--|
| Total F          | ortiono as or i  | Foolcut Date           | Ch                  | attel Mortgage         | (                   | Consumer Loan          |  |  |
| Contract Status  | Number of        | Outstanding Discounted | Number of Contracts | Outstanding Discounted | Number of Contracts | Outstanding Discounted |  |  |
| Development      | Contracts        | Receivables Balance    | Number of Contracts | Receivables Balance    | Number of Contracts | Receivables Balance    |  |  |
| Normal           | 15,241           | 600,025,098.06 AUD     | 9,371               | 414,965,143.56 AUD     | 5,870               | 185,059,954.50 AUD     |  |  |
| In Advance       | -                | - AUD                  | -                   | - AUD                  | -                   | - AUD                  |  |  |
| In Arrears       | -                | - AUD                  | -                   | - AUD                  | -                   | - AUD                  |  |  |
| Paid out/Matured | -                | - AUD                  | -                   | - AUD                  | -                   | - AUD                  |  |  |
| Early Payout     | -                | - AUD                  | -                   | - AUD                  | -                   | - AUD                  |  |  |
| Gross Salvage    | -                | - AUD                  | -                   | - AUD                  | -                   | - AUD                  |  |  |
| Net Salvage      | -                | - AUD                  | -                   | - AUD                  | -                   | - AUD                  |  |  |
| Total            | 15,241           | 600,025,098.06 AUD     | 9,371               | 414,965,143.56 AUD     | 5,870               | 185,059,954.50 AUD     |  |  |

| Total Po                             | rtfolio as of Pi       | rovious Month                                 | Product Type        |                                               |                     |                                               |  |  |  |
|--------------------------------------|------------------------|-----------------------------------------------|---------------------|-----------------------------------------------|---------------------|-----------------------------------------------|--|--|--|
| Total Portfolio as of Previous Month |                        |                                               | Ch                  | Chattel Mortgage Consumer Loan                |                     |                                               |  |  |  |
| Contract Status<br>Development       | Number of<br>Contracts | Outstanding Discounted<br>Receivables Balance | Number of Contracts | Outstanding Discounted<br>Receivables Balance | Number of Contracts | Outstanding Discounted<br>Receivables Balance |  |  |  |
| Normal                               | 7,554                  | 186,012,613.62 AUD                            | 5,080               | 141,154,350.51 AUD                            | 2,474               | 44,858,263.11 AUD                             |  |  |  |
| In Advance                           | 1,543                  | 34,243,891.40 AUD                             | 742                 | 18,670,449.47 AUD                             | 801                 | 15,573,441.93 AUD                             |  |  |  |
| In Arrears                           | 921                    | 24,202,870.48 AUD                             | 542                 | 15,785,211.60 AUD                             | 379                 | 8,417,658.88 AUD                              |  |  |  |
| Paid out/Matured                     | 819                    | - AUD                                         | 568                 | - AUD                                         | 251                 | - AUD                                         |  |  |  |
| Early Payout                         | 4,345                  | - AUD                                         | 2,392               | - AUD                                         | 1,953               | - AUD                                         |  |  |  |
| Gross Salvage                        | 5                      | 108,510.38 AUD                                | 4                   | 96,226.35 AUD                                 | 1                   | 12,284.03 AUD                                 |  |  |  |
| Net Salvage                          | 54                     | 1,563,622.57 AUD                              | 43                  | 1,362,079.05 AUD                              | 11                  | 201,543.52 AUD                                |  |  |  |
| Total                                | 15,241                 | 246,131,508.45 AUD                            | 9,371               | 177,068,316.98 AUD                            | 5,870               | 69,063,191.47 AUD                             |  |  |  |

| Total Portfoli                 | o as of Curren         | nt Reporting Period                           |                     | Product                                       | Туре                |                                               |  |  |
|--------------------------------|------------------------|-----------------------------------------------|---------------------|-----------------------------------------------|---------------------|-----------------------------------------------|--|--|
| Total Follow                   | o as or ourrer         | t Reporting Feriou                            | Ch                  | attel Mortgage                                | (                   | Consumer Loan                                 |  |  |
| Contract Status<br>Development | Number of<br>Contracts | Outstanding Discounted<br>Receivables Balance | Number of Contracts | Outstanding Discounted<br>Receivables Balance | Number of Contracts | Outstanding Discounted<br>Receivables Balance |  |  |
| Normal                         | 7,399                  | 179,787,791.56 AUD                            | 5,125               | 139,232,539.54 AUD                            | 2,274               | 40,555,252.02 AUD                             |  |  |
| In Advance                     | 1,287                  | 26,432,885.77 AUD                             | 539                 | 13,224,329.88 AUD                             | 748                 | 13,208,555.89 AUD                             |  |  |
| In Arrears                     | 1,144                  | 27,567,890.97 AUD                             | 586                 | 15,772,238.24 AUD                             | 558                 | 11,795,652.73 AUD                             |  |  |
| Paid out/Matured               | 860                    | - AUD                                         | 597                 | - AUD                                         | 263                 | - AUD                                         |  |  |
| Early Payout                   | 4,488                  | - AUD                                         | 2,473               | - AUD                                         | 2,015               | - AUD                                         |  |  |
| Gross Salvage                  | 5                      | 78,584.55 AUD                                 | 4                   | 66,344.69 AUD                                 | 1                   | 12,239.86 AUD                                 |  |  |
| Net Salvage                    | 58                     | 1,687,476.88 AUD                              | 1,485,933.36 AUD    |                                               | 11                  | 201,543.52 AUD                                |  |  |
| Total                          | 15,241                 | 235,554,629.73 AUD                            | 9,371               | 169,781,385.71 AUD                            | 5,870               | 65,773,244.02 AUD                             |  |  |