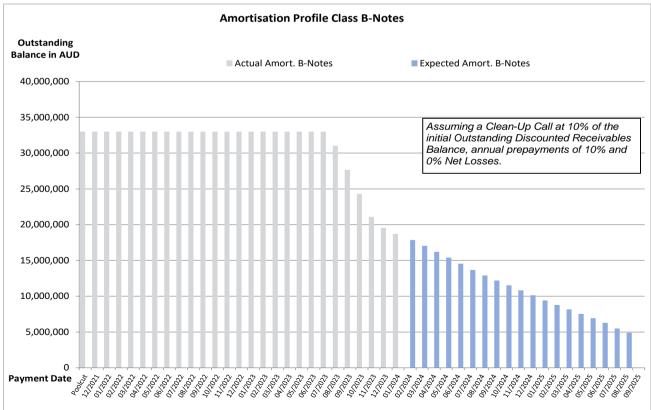

# **Amortisation Profile I**

| Note Class   | Class                | Α                          | Cla                    | ss B                    |
|--------------|----------------------|----------------------------|------------------------|-------------------------|
| WAL          | At Closing: 1.85 yrs | Current: 1.06 yrs          | At Closing: 2.84 yrs   | Current: 1.06 yrs       |
| Payment Date | Actual Note Balance  | Forecasted Note<br>Balance | Actual Note<br>Balance | Forecasted Note Balance |
| Poolcut      | 526,200,000.00 AUD   | - AUD                      | 33,000,000.00 AUD      | - AUD                   |
| 12/2021      | 510,049,185.54 AUD   | - AUD                      | 33,000,000.00 AUD      | - AUD                   |
| 01/2022      | 494,276,866.74 AUD   | - AUD                      | 33,000,000.00 AUD      | - AUD                   |
| 02/2022      | 480,766,050.30 AUD   | - AUD                      | 33,000,000.00 AUD      | - AUD                   |
| 03/2022      | 466,604,640.18 AUD   | - AUD                      | 33,000,000.00 AUD      | - AUD                   |
| 04/2022      | 449,793,707.82 AUD   | - AUD                      | 33,000,000.00 AUD      | - AUD                   |
| 05/2022      | 434,204,927.58 AUD   | - AUD                      | 33,000,000.00 AUD      | - AUD                   |
| 06/2022      | 416,766,133.38 AUD   | - AUD                      | 33,000,000.00 AUD      | - AUD                   |
| 07/2022      | 399,553,605.18 AUD   | - AUD                      | 33,000,000.00 AUD      | - AUD                   |
| 08/2022      | 382,999,405.80 AUD   | - AUD                      | 33,000,000.00 AUD      | - AUD                   |
| 09/2022      | 367,050,704.76 AUD   | - AUD                      | 33,000,000.00 AUD      | - AUD                   |
| 10/2022      | 352,075,000.14 AUD   | - AUD                      | 33,000,000.00 AUD      | - AUD                   |
| 11/2022      | 337,754,730.24 AUD   | - AUD                      | 33,000,000.00 AUD      | - AUD                   |
| 12/2022      | 322,389,374.52 AUD   | - AUD                      | 33,000,000.00 AUD      | - AUD                   |
| 01/2023      | 308,497,905.00 AUD   | - AUD                      | 33,000,000.00 AUD      | - AUD                   |
| 02/2023      | 295,031,605.08 AUD   | - AUD                      | 33,000,000.00 AUD      | - AUD                   |
| 03/2023      | 282,007,734.12 AUD   | - AUD                      | 33,000,000.00 AUD      | - AUD                   |
| 04/2023      | 266,550,924.84 AUD   | - AUD                      | 33,000,000.00 AUD      | - AUD                   |
| 05/2023      | 254,648,386.08 AUD   | - AUD                      | 33,000,000.00 AUD      | - AUD                   |
| 06/2023      | 240,840,950.70 AUD   | - AUD                      | 33,000,000.00 AUD      | - AUD                   |
| 07/2023      | 227,003,048.34 AUD   | - AUD                      | 33,000,000.00 AUD      | - AUD                   |
| 08/2023      | 216,117,548.94 AUD   | - AUD                      | 31,022,277.00 AUD      | - AUD                   |
| 09/2023      | 207,506,075.46 AUD   | - AUD                      | 27,654,914.10 AUD      | - AUD                   |
| 10/2023      | 198,541,679.64 AUD   | - AUD                      | 24,302,025.00 AUD      | - AUD                   |
| 11/2023      | 189,750,982.44 AUD   | - AUD                      | 21,078,129.60 AUD      | - AUD                   |
| 12/2023      | 180,980,280.84 AUD   | - AUD                      | 19,565,386.50 AUD      | - AUD                   |
| 01/2024      | 173,061,707.52 AUD   | - AUD                      | 18,709,359.90 AUD      | - AUD                   |
| 02/2024      | -                    | 165,237,832.62 AUD         | -                      | 17,863,549.48 AUD       |
| 03/2024      |                      | 157,686,948.82 AUD         | -                      | 17,047,237.71 AUD       |
| 04/2024      | _                    | 150,041,500.34 AUD         |                        | 16,220,702.74 AUD       |
| 05/2024      | -                    | 142,484,582.89 AUD         | -                      | 15,403,738.69 AUD       |
| 06/2024      | _                    | 134,570,135.00 AUD         |                        | 14,548,122.71 AUD       |
| 07/2024      | -                    | 126,470,168.89 AUD         | _                      | 13,672,450.69 AUD       |
| 08/2024      | -                    | 119,428,221.60 AUD         |                        | 12,911,159.09 AUD       |
| 09/2024      | -                    | 112,786,901.81 AUD         |                        | 12,193,178.58 AUD       |
| 10/2024      | -                    | 106,598,374.40 AUD         |                        | 11,524,148.59 AUD       |
| 11/2024      | -                    | 100,017,701.07 AUD         | -                      | 10,812,724.44 AUD       |
| 12/2024      | -                    | 93,676,803.29 AUD          | _                      | 10,127,221.97 AUD       |
| 01/2025      |                      | 87,050,920.89 AUD          | -                      | 9,410,910.37 AUD        |
| 02/2025      |                      | 81,169,897.77 AUD          | -                      | 8,775,124.08 AUD        |
| 03/2025      |                      | 75,537,520.63 AUD          | -                      | 8,166,218.45 AUD        |
| 04/2025      | -                    | 69,706,316.35 AUD          | -                      | 7,535,817.99 AUD        |
| 05/2025      |                      | 64,108,057.25 AUD          | -                      | 6,930,600.79 AUD        |
| 06/2025      |                      | , ,                        |                        | , ,                     |
|              |                      | 58,069,555.59 AUD          | -                      | 6,277,789.79 AUD        |
| 07/2025      |                      | 50,840,996.20 AUD          | -                      | 5,496,323.91 AUD        |
| 08/2025      | -                    | 45,262,956.70 AUD          | -                      | 4,893,292.61 AUD        |
| 09/2025      | -                    | - AUD                      | -                      | - AUD                   |

<sup>\*</sup>Based on the following assumptions: CPR of 10%, Net Losses of 0% and Clean Up Call at 10% of the original outstanding discounted receivables balance

## **Amortisation Profile II**