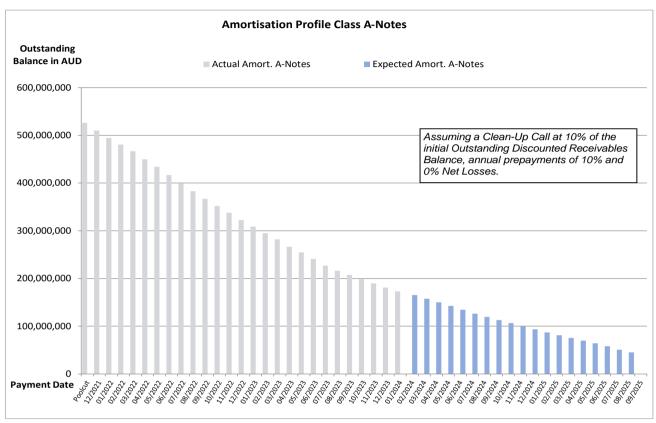

# **Amortisation Profile I**

| Note Class   | Class                | Α                          | Cla                    | ss B                    |
|--------------|----------------------|----------------------------|------------------------|-------------------------|
| WAL          | At Closing: 1.85 yrs | Current: 1.06 yrs          | At Closing: 2.84 yrs   | Current: 1.06 yrs       |
| Payment Date | Actual Note Balance  | Forecasted Note<br>Balance | Actual Note<br>Balance | Forecasted Note Balance |
| Poolcut      | 526,200,000.00 AUD   | - AUD                      | 33,000,000.00 AUD      | - AUD                   |
| 12/2021      | 510,049,185.54 AUD   | - AUD                      | 33,000,000.00 AUD      | - AUD                   |
| 01/2022      | 494,276,866.74 AUD   | - AUD                      | 33,000,000.00 AUD      | - AUD                   |
| 02/2022      | 480,766,050.30 AUD   | - AUD                      | 33,000,000.00 AUD      | - AUD                   |
| 03/2022      | 466,604,640.18 AUD   | - AUD                      | 33,000,000.00 AUD      | - AUD                   |
| 04/2022      | 449,793,707.82 AUD   | - AUD                      | 33,000,000.00 AUD      | - AUD                   |
| 05/2022      | 434,204,927.58 AUD   | - AUD                      | 33,000,000.00 AUD      | - AUD                   |
| 06/2022      | 416,766,133.38 AUD   | - AUD                      | 33,000,000.00 AUD      | - AUD                   |
| 07/2022      | 399,553,605.18 AUD   | - AUD                      | 33,000,000.00 AUD      | - AUD                   |
| 08/2022      | 382,999,405.80 AUD   | - AUD                      | 33,000,000.00 AUD      | - AUD                   |
| 09/2022      | 367,050,704.76 AUD   | - AUD                      | 33,000,000.00 AUD      | - AUD                   |
| 10/2022      | 352,075,000.14 AUD   | - AUD                      | 33,000,000.00 AUD      | - AUD                   |
| 11/2022      | 337,754,730.24 AUD   | - AUD                      | 33,000,000.00 AUD      | - AUD                   |
| 12/2022      | 322,389,374.52 AUD   | - AUD                      | 33,000,000.00 AUD      | - AUD                   |
| 01/2023      | 308,497,905.00 AUD   | - AUD                      | 33,000,000.00 AUD      | - AUD                   |
| 02/2023      | 295,031,605.08 AUD   | - AUD                      | 33,000,000.00 AUD      | - AUD                   |
| 03/2023      | 282,007,734.12 AUD   | - AUD                      | 33,000,000.00 AUD      | - AUD                   |
| 04/2023      | 266,550,924.84 AUD   | - AUD                      | 33,000,000.00 AUD      | - AUD                   |
| 05/2023      | 254,648,386.08 AUD   | - AUD                      | 33,000,000.00 AUD      | - AUD                   |
| 06/2023      | 240,840,950.70 AUD   | - AUD                      | 33,000,000.00 AUD      | - AUD                   |
| 07/2023      | 227,003,048.34 AUD   | - AUD                      | 33,000,000.00 AUD      | - AUD                   |
| 08/2023      | 216,117,548.94 AUD   | - AUD                      | 31,022,277.00 AUD      | - AUD                   |
| 09/2023      | 207,506,075.46 AUD   | - AUD                      | 27,654,914.10 AUD      | - AUD                   |
| 10/2023      | 198,541,679.64 AUD   | - AUD                      | 24,302,025.00 AUD      | - AUD                   |
| 11/2023      | 189,750,982.44 AUD   | - AUD                      | 21,078,129.60 AUD      | - AUD                   |
| 12/2023      | 180,980,280.84 AUD   | - AUD                      | 19,565,386.50 AUD      | - AUD                   |
| 01/2024      | 173,061,707.52 AUD   | - AUD                      | 18,709,359.90 AUD      | - AUD                   |
| 02/2024      | -                    | 165,237,832.62 AUD         | -                      | 17,863,549.48 AUD       |
| 03/2024      |                      | 157,686,948.82 AUD         | -                      | 17,047,237.71 AUD       |
| 04/2024      | _                    | 150,041,500.34 AUD         |                        | 16,220,702.74 AUD       |
| 05/2024      | -                    | 142,484,582.89 AUD         | -                      | 15,403,738.69 AUD       |
| 06/2024      | _                    | 134,570,135.00 AUD         |                        | 14,548,122.71 AUD       |
| 07/2024      | -                    | 126,470,168.89 AUD         | _                      | 13,672,450.69 AUD       |
| 08/2024      | -                    | 119,428,221.60 AUD         |                        | 12,911,159.09 AUD       |
| 09/2024      | -                    | 112,786,901.81 AUD         |                        | 12,193,178.58 AUD       |
| 10/2024      | -                    | 106,598,374.40 AUD         |                        | 11,524,148.59 AUD       |
| 11/2024      | -                    | 100,017,701.07 AUD         | -                      | 10,812,724.44 AUD       |
| 12/2024      | -                    | 93,676,803.29 AUD          | _                      | 10,127,221.97 AUD       |
| 01/2025      |                      | 87,050,920.89 AUD          | -                      | 9,410,910.37 AUD        |
| 02/2025      |                      | 81,169,897.77 AUD          | -                      | 8,775,124.08 AUD        |
| 03/2025      |                      | 75,537,520.63 AUD          | -                      | 8,166,218.45 AUD        |
| 04/2025      | -                    | 69,706,316.35 AUD          | -                      | 7,535,817.99 AUD        |
| 05/2025      |                      | 64,108,057.25 AUD          | -                      | 6,930,600.79 AUD        |
| 06/2025      |                      | , ,                        |                        | , ,                     |
|              |                      | 58,069,555.59 AUD          | -                      | 6,277,789.79 AUD        |
| 07/2025      |                      | 50,840,996.20 AUD          | -                      | 5,496,323.91 AUD        |
| 08/2025      | -                    | 45,262,956.70 AUD          | -                      | 4,893,292.61 AUD        |
| 09/2025      | -                    | - AUD                      | -                      | - AUD                   |

<sup>\*</sup>Based on the following assumptions: CPR of 10%, Net Losses of 0% and Clean Up Call at 10% of the original outstanding discounted receivables balance

## **Amortisation Profile II**