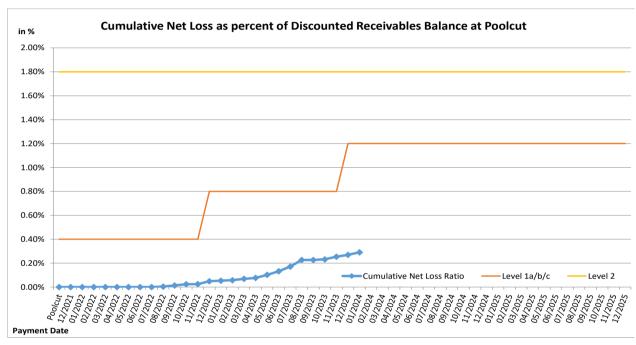

### Transaction Events (II)

| Credit Enhancement Increase Conditions                                                                                                                          |    |  |  |  |
|-----------------------------------------------------------------------------------------------------------------------------------------------------------------|----|--|--|--|
| Level 1a Credit Enhancement Increase Condition - Cumulative Net Losses do not amount to 0.4% for any Payment Date prior to or during Nov 2022                   | NO |  |  |  |
| Level 1b Credit Enhancement Increase Condition - Cumulative Net Losses do not amount to 0.8% for any Payment Date from Dec 2022 but prior to or during Nov 2023 | NO |  |  |  |
| Level 1c Credit Enhancement Increase Condition - Cumulative Net Losses do not amount to 1.2% for any Payment Date after Nov 2023                                | NO |  |  |  |
| Level 2 Credit Enhancement Increase Condition - Cumulative Net Losses do not amount to 1.8% for any Payment Date                                                | NO |  |  |  |

| Net losses                                                                      | Net Loss Amount    |
|---------------------------------------------------------------------------------|--------------------|
| Net Salvage Loss registered in current Period                                   | 128,949.95 AUD     |
| Cumulative Net Salvage Loss incl. current Period                                | 1,745,447.26 AUD   |
| Cumulative Net Salvage Loss as of the End of the Monthly Period                 | 1,745,447.26 AUD   |
| Discounted Balance as of Pool Cut Date                                          | 600,025,098.06 AUD |
| Cumulative Net Loss as percentage of Discounted Receivables Balance at Pool Cut | 0.29090%           |