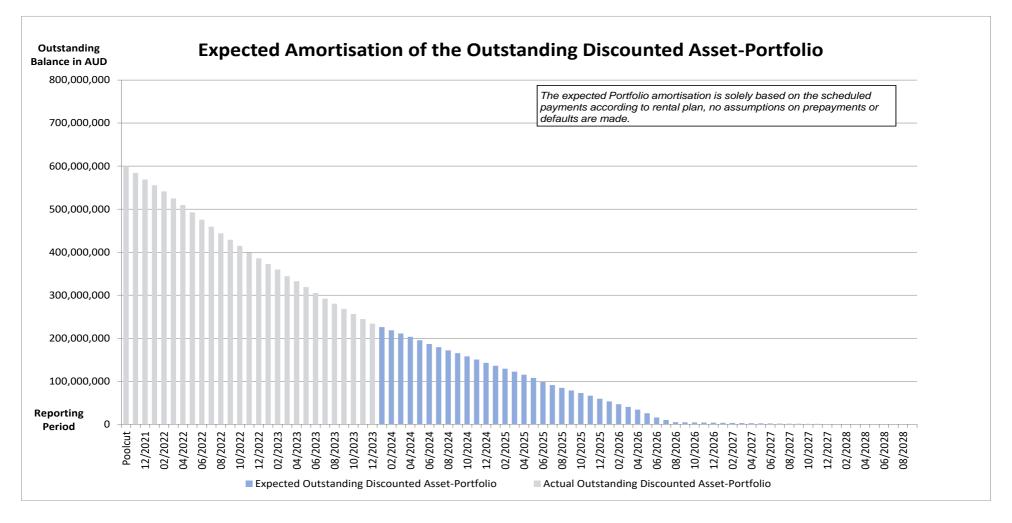

AUD       | 4,775.72 AUD       |
| 10/2028 | 59.86 AUD         | 3,130.25 AUD       | 3,190.11 AUD       |
| 11/2028 | 44.63 AUD         | 2,593.53 AUD       | 2,638.16 AUD       |
| 12/2028 | 32.02 AUD         | 1,375.10 AUD       | 1,407.12 AUD       |
| 01/2029 | 25.33 AUD         | 1,381.79 AUD       | 1,407.12 AUD       |
| 02/2029 | 18.60 AUD         | 1,339.11 AUD       | 1,357.71 AUD       |
| 03/2029 | 12.09 AUD         | 919.37 AUD         | 931.46 AUD         |
| 04/2029 | 7.62 AUD          | 923.84 AUD         | 931.46 AUD         |
| 05/2029 | 3.12 AUD          | 642.13 AUD         | 645.25 AUD         |
| 06/2029 | - AUD             | - AUD              | - AUD              |
| Total   | 18,641,682.99 AUD | 233,867,152.85 AUD | 252,508,835.84 AUD |



## Run Out Schedule II





# Outstanding Contracts I - Overview

| Total P          | ortfolio as of I | Realcut Date           | Product Type        |                        |                     |                        |  |  |
|------------------|------------------|------------------------|---------------------|------------------------|---------------------|------------------------|--|--|
| Total F          | ortiono as or i  | Foolcut Date           | Ch                  | attel Mortgage         | (                   | Consumer Loan          |  |  |
| Contract Status  | Number of        | Outstanding Discounted | Number of Contracts | Outstanding Discounted | Number of Contracts | Outstanding Discounted |  |  |
| Development      | Contracts        | Receivables Balance    | Number of Contracts | Receivables