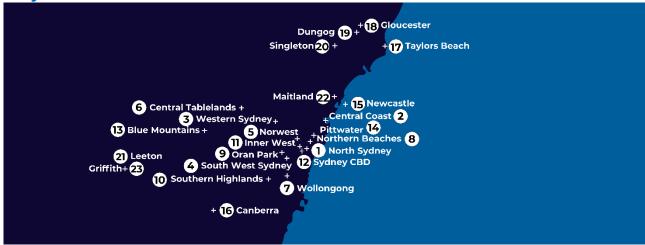

## Kelly+Partners - Current Office Locations - NSW & ACT

Growing from two greenfield offices in North Sydney and the Central Coast, Kelly+Partners now consists of 40 operating businesses across 34 locations in Australia, Hong Kong and the United States.

In total, the team consists of more than 400+ people, including 90+ partners, who service over 20,000+ SME clients.