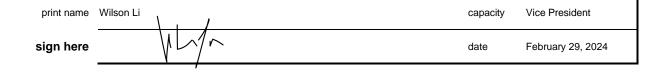

## 1. Details of substantial holder (1)

Name Morgan Stanley and its subsidiaries listed in Annexure A

ACN/ARSN (if applicable) Not Applicable

The holder ceased to be a

substantial holder on February 26, 2024
The previous notice was given to the company on February 16, 2024
The previous notice was dated February 14, 2024
The holder became aware on February 28, 2024