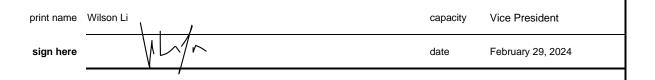

## 1. Details of substantial holder (1)

Name Morgan Stanley and its subsidiaries listed in Annexure A

ACN/ARSN (if applicable) Not Applicable

The holder ceased to be a

substantial holder on February 26, 2024
The previous notice was given to the company on February 16, 2024
The previous notice was dated February 14, 2024
The holder became aware on February 28, 2024