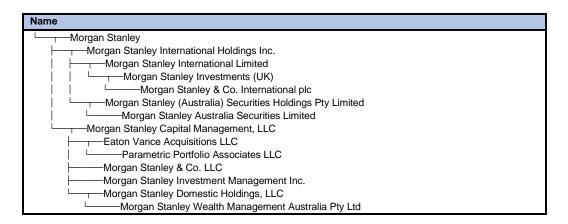

## 1. Details of substantial holder (1)

Name Morgan Stanley and its subsidiaries listed in Annexure A

ACN/ARSN (if applicable) Not Applicable

The holder ceased to be a

substantial holder on February 26, 2024
The previous notice was given to the company on February 16, 2024
The previous notice was dated February 14, 2024
The holder became aware on February 28, 2024