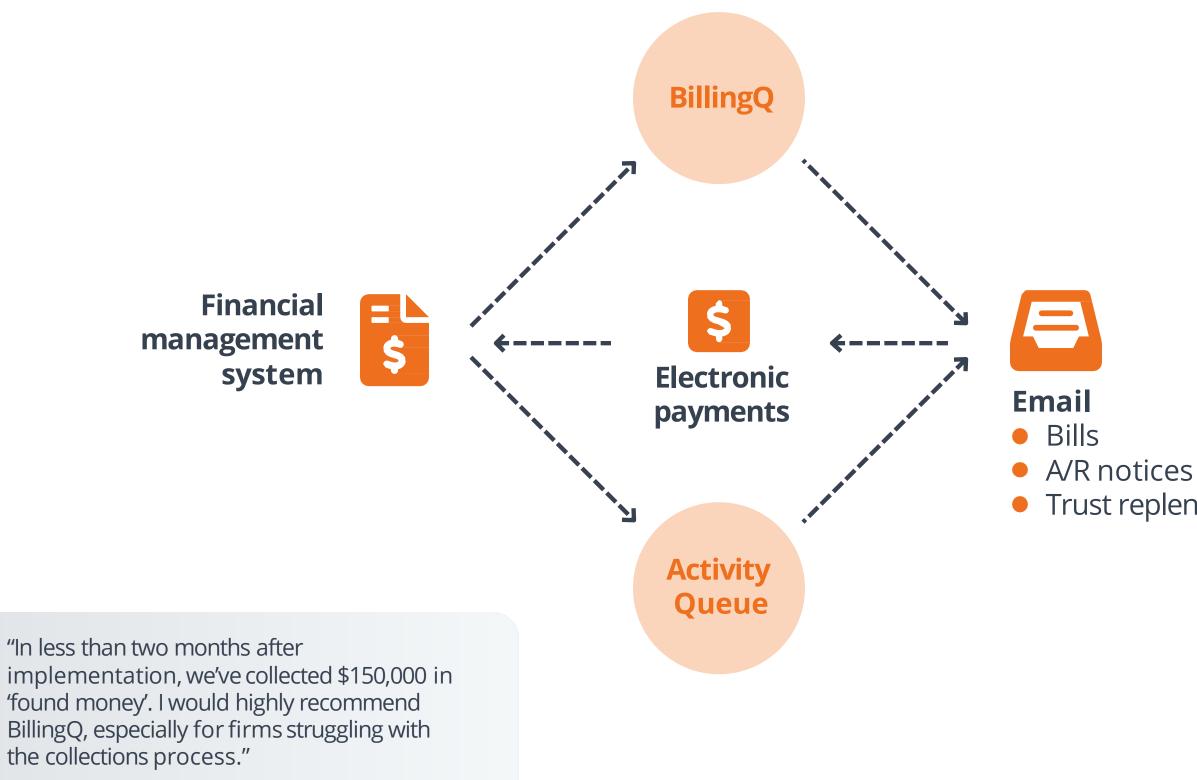

# **Billing Workflows**

- Focused on the 46,000 legal firms with 5+ attorneys in North America
- Billing Workflows enhance bill delivery, A/R follow-up, collections, payments and BI by deeply integrating with firms' financial management systems
- Currently integrated with three financial management systems
- Market expansion opportunities via additional integrations
- TAM of \$2.4B USD; current targeted platforms represent a Serviceable Addressable Market (SAM) of \$70M USD; additional integrations planned in the next two years expand the SAM to \$280M USD

## **BILLING WORKFLOWS USE CASE** BillingQ

CFO, Lippes Mathias

## **Billing Workflows**

- BillingQ bill delivery and A/R follow-up
- BillingQ Payments next generation legal-specific payments
- DataQ Business Intelligence for legal billing