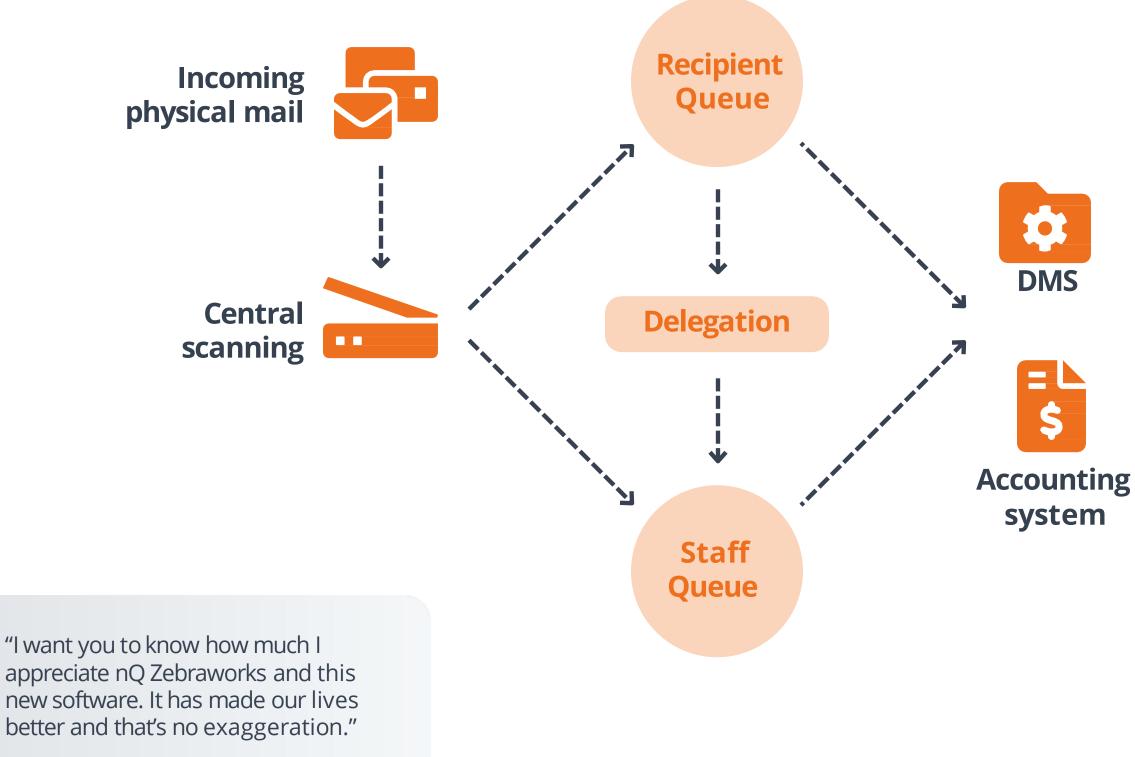

## **Document Workflows**

- Focused on the Global 700 largest law firms, clients include 40% of the AmLaw 200 and 12 of the 20 largest firms in the world
- Document Workflows is an integrated product suite for scanning, digital mailroom, printing and cost recovery
- Primary sales in North America with a footprint in UK and resellers in other parts of the world
- Current upgrade cycle creating significant market opportunity over the next couple of years
- Expanding to an additional market of 6,000 mid-size firms through resellers and by adding Document Workflows as an add-on to Billing Workflows
- TAM of \$270M USD, specifically targeting firms representing a Serviceable Addressable Market (SAM) of \$74M USD

### **DOCUMENT WORKFLOWS USE CASE**

## MailQ Digital Mailroom

Partner, NLJ 500 Law Firm

## **Document Workflows**

- ScanQ and MailQ a better way to scan
- PrintQ simplified print management
- CostQ cost tracking