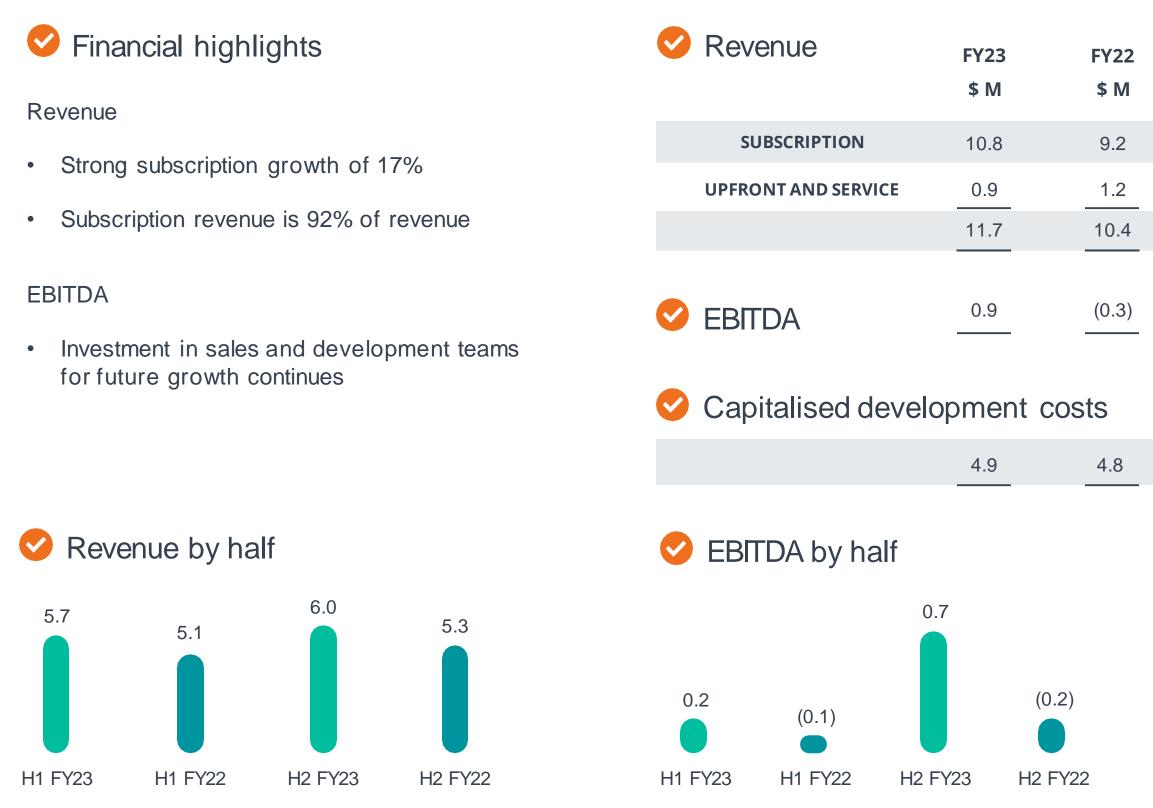

## **Company Overview**

Subscription revenue growth of 17% for FY23 (12% in constant currency)

## **Legal Group Financials**

Growing subscription revenue and a top tier customer base

**CONSTANT** 

|        | CURRENCY |
|--------|----------|
| GROWTH | GROWTH   |
|        |          |
| +17%   | +12%     |
| -24%   | -16%     |
| 2170   | 1070     |
| +12%   | +7%      |