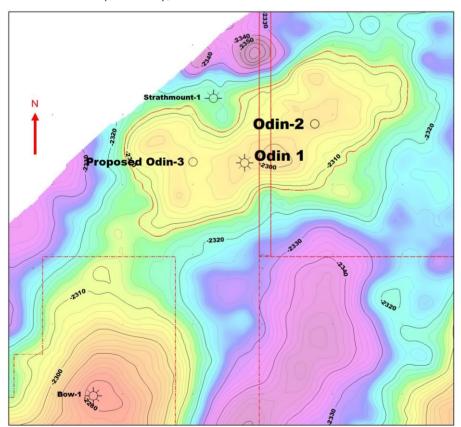

Figure 1: Toolachee formation depth map Odin gas field

<sup>&</sup>lt;sup>1</sup> Refer ASX announcement 24 November 2021. Flow rate recorded at a flowing wellhead pressure of 1823 psi through a 28/64" choke.

Odin-2 is located 1.1 km north-east of the gas producing Odin-1 appraisal well (refer maps following) and will appraise the Toolachee, Epsilon and Patchawarra reservoirs of the Odin gas field, discovered by Odin-1 in May 2021. Odin-2 has a prognosed total depth of 3,156 metres and is expected to take approximately 3-4 weeks to drill and run wireline logs.

Odin-1 flowed gas at 6.5 MMscf/d¹ from the Toolachee and Epsilon formations and confirmed gas pay in the Patchawarra Formation. Odin-1 was brought online with connection to the Vali-Beckler pipeline in September 2023 for production appraisal.