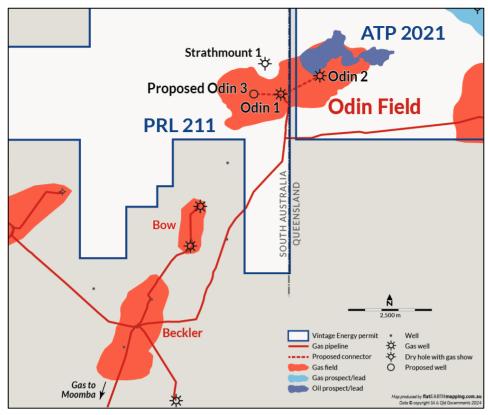

Figure 2: Odin field location map with connection to Vali-Beckler pipeline

This ASX announcement was approved and authorised for release by the Board.

Odin-2 is located 1.1 km north-east of the gas producing Odin-1 appraisal well (refer maps following) and will appraise the Toolachee, Epsilon and Patchawarra reservoirs of the Odin gas field, discovered by Odin-1 in May 2021. Odin-2 has a prognosed total depth of 3,156 metres and is expected to take approximately 3-4 weeks to drill and run wireline logs.

Odin-1 flowed gas at 6.5 MMscf/d¹ from the Toolachee and Epsilon formations and confirmed gas pay in the Patchawarra Formation. Odin-1 was brought online with connection to the Vali-Beckler pipeline in September 2023 for production appraisal.