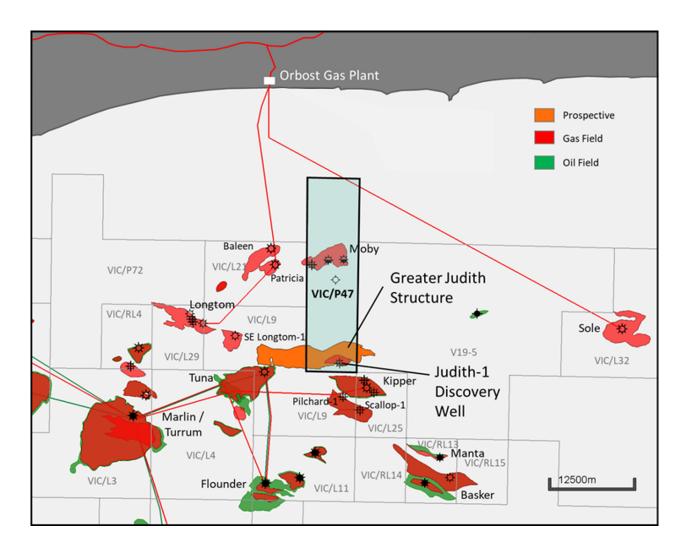

The MOU is non-binding with the purpose of facilitating further discussions between the two companies regarding potential cooperation on the utilisation of Cooper Energy's Orbost Gas Processing Plant and adjacent sites, for the processing and transfer of gas from a development of the Judith Gas Field. The Judith Field is located within the 100% Emperor Energy owned Vic/P47 Exploration Permit, 40km offshore to the south of the Orbost Gas Processing Plant.

## 2. Background

On 28<sup>th</sup> July 2022, Cooper Energy announced that it had finalised the acquisition of the Orbost Gas Processing Plant from APA Group (ASX:APA).

During 2020, within the period when APA Group had owned the Orbost Gas Processing Plant, APA Group and Emperor Energy had completed a Pre-feasibility study on the gas infrastructure and production field facility requirements to establish a sales gas capacity of 80TJ per day (equivalent to 28PJ per year) from the Judith Gas Field through a potential new plant located adjacent to the existing Orbost Gas Processing Plant.

The current extension of the MOU between Emperor Energy and Cooper Energy allows for further discussion between the companies in relation to the potential development of the Judith Gas Field via the Orbost Gas Processing Plant and adjacent sites.

emperorenergy.com.au

ABN: 56 006 024 764

Figure 1: Judith Gas Field location in the Gippsland Basin and proximity to Orbost Gas Processing Plant

Yours faithfully

**Carl Dumbrell** 

**Company Secretary** 

Ph +61 402 277 282