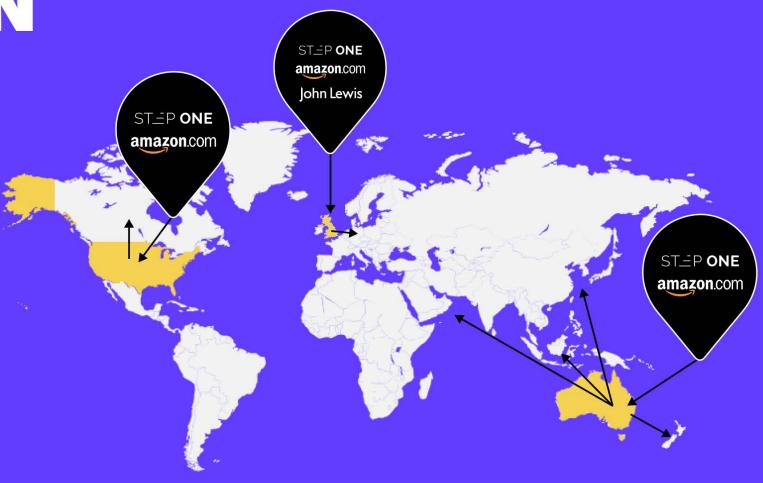

- Expanding the underwear range and adjacent products.
- Recruiting new customers through partnerships with bespoke prints and revenue share arrangements.
- Increasing revenue by selling on established platforms and marketplaces such as Amazon and retailers like John Lewis.
- Continuing global expansion.
- Continuing to improve the customer experience.

1. Sold revenue excluding indirect channels. 2. EBITDA is a non-IFRS measure reconcile to IFRS in the 4E. 3. Indirect Channels include Amazon and John Lewis. 4. pcp refers to prior corresponding reporting period. 5. Key sale events based on sold date, direct revenue only.