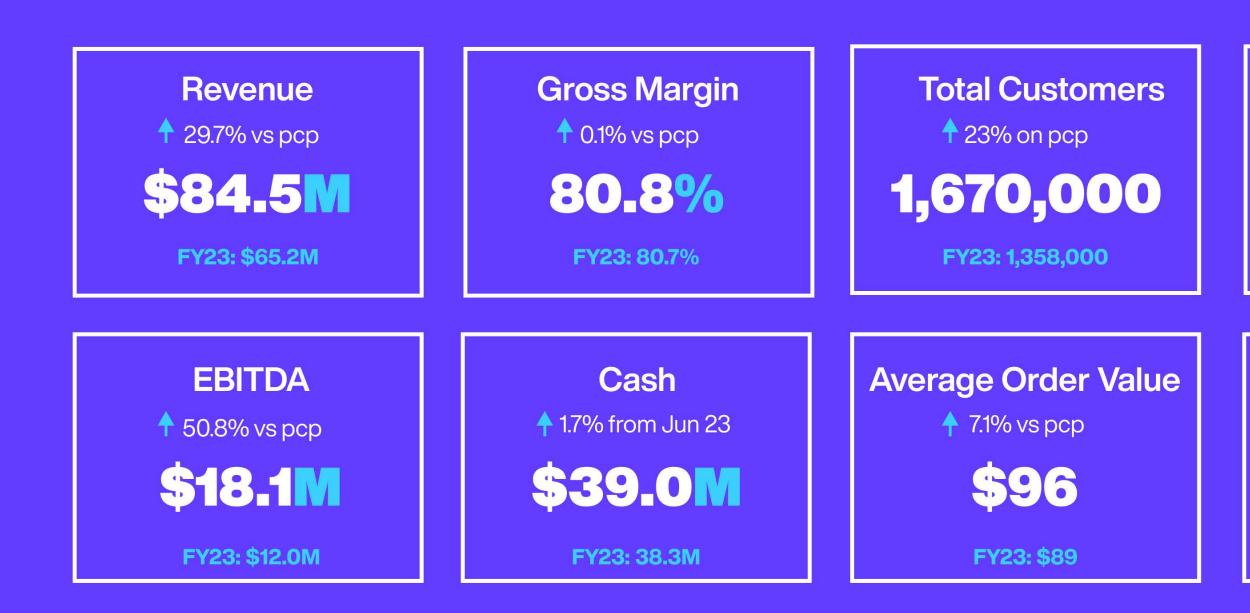

# **INCOME STATEMENT**

|                                    | FY24     | FY23     | Move    | ment          |
|------------------------------------|----------|----------|---------|---------------|
|                                    | \$'000   | \$'000   | \$'000  | %             |
| Australia                          | 50,873   | 43,006   | 7,867   | 18.3%         |
| UK                                 | 27,129   | 20,367   | 6,762   | 33.2%         |
| USA                                | 6,546    | 1,811    | 4,735   | 261.5%        |
| Revenue                            | 84,548   | 65,184   | 19,364  | 29.7%         |
| Cost of sales                      | (16,215) | (12,580) | (3,635) | 28.9%         |
| Gross profit                       | 68,333   | 52,604   | 15,729  | 29.9%         |
| Gross Margin %                     | 80.8%    | 80.7%    |         | 0.1 рср       |
| Advertising & marketing1           | (27,686) | (23,266) | (4,420) | 19.0%         |
| Advertising as percent of revenue  | 32.7%    | 35.7%    |         | -3.0 pcp      |
| Distribution & fulfilment          | (11,139) | (8,324)  | (2,815) | 33.8%         |
| Distribution as percent of revenue | 13.2%    | 12.8%    |         | 0.4 pcp       |
| Merchant and transaction fees      | (2,947)  | (2,162)  | (785)   | 36.3%         |
| Transaction fees as % of Revenue   | 3.5%     | 3.3%     |         | 0.2 рср       |
| Contribution profit                | 26,561   | 18,852   | 7,709   | 40.9%         |
| Contribution as percent of revenue | 31.4%    | 28.9%    |         | 2.5 pcp       |
| Overhead                           | (7,782)  | (7,717)  | (65)    | 0.9%          |
| Foreign exchange                   | (650)    | 888      | (1,538) | -173.2%       |
| EBITDA <sup>1</sup>                | 18,129   | 12,023   | 6,106   | 50.8%         |
| EBITDA as % of Revenue             | 21.4%    | 18.4%    |         | 3.0 pcp       |
| PBT                                | 18,708   | 12,438   | 6,270   | <b>50.4</b> % |
| Income tax expense                 | (6,308)  | (3,822)  | (2,486) | 65.0%         |
| NPAT                               | 12,400   | 8,616    | 3,784   | 43.9%         |