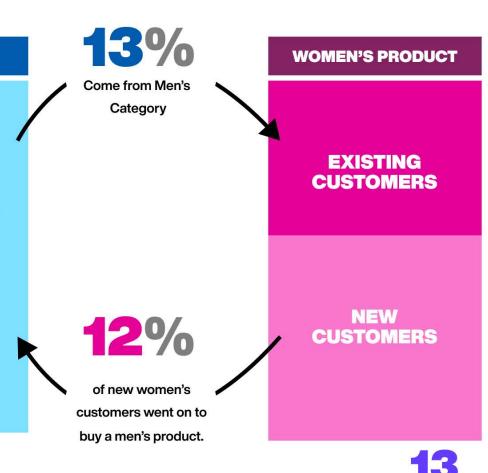

✔ Womens
 ▲ 30% vs pcp
 ▲ 30% vs pcp

Of all orders now contain women's \$1.7BN TAM