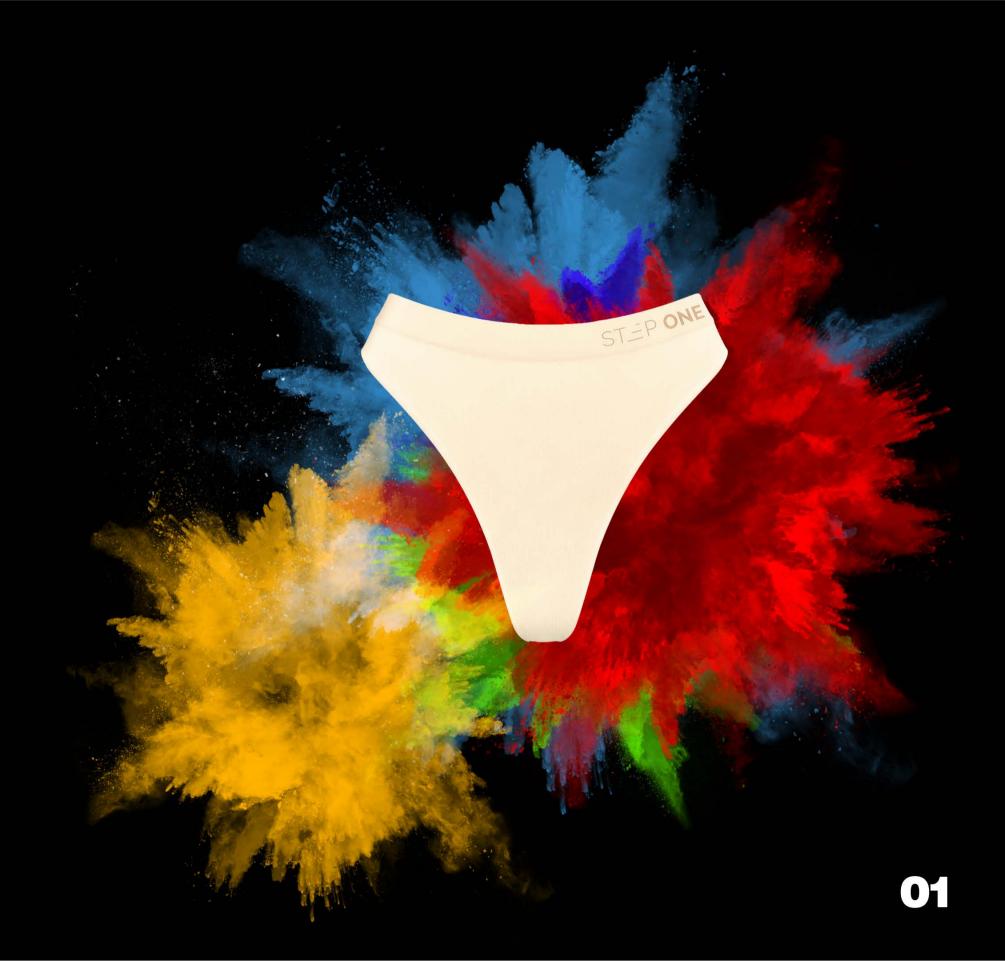

# Summary

Revenue

+ 29.7% vs pcp

**\$84.5M** 

FY23: \$65.2M

EBITDA

◆ 50.8% vs pcp
◆ **18.1**

FY23: \$12.0M

#### Founder-led business with highly scalable model & strong track record of growth

| <b>REVENUE</b><br>FY24     | \$84.5m                                | Up 29.7% on pcp  | <b>GROSS MAF</b><br>FY24 | RGIN<br>80.8%                     | Up 0.1 percentage points | EBITDA <sup>2</sup><br>FY24  | \$18.1m                       | Up 50.8% on pcp                  | % of Revenue<br><b>21.4%</b> |
|----------------------------|----------------------------------------|------------------|--------------------------|-----------------------------------|--------------------------|------------------------------|-------------------------------|----------------------------------|------------------------------|
| 1H24                       | \$45.1m                                | Up 25.5% on pcp  | 1H24                     | 81.2%                             | Up 0.5 percentage points | 1H24                         | \$10.1m                       | Up 35.6% on pcp                  | 22.5%                        |
| 2H24                       | \$39.5m                                | Up 34.8% on pcp  | 2H24                     | 80.4%                             | Up 0.3 percentage points | 2H24                         | \$8.0m                        | Up 75.8% on pcp                  | 20.3%                        |
| <b>NET PROFIT</b><br>FY24  | \$12.4m                                | Up 43.9% on pcp  | <b>CASH AND (</b> Jun-24 | CASH FLOW<br>\$39.0m              | No debt                  | WOMEN'S <sup>1</sup><br>FY24 | \$11.1m                       | Up 54.0% on pcp                  | % of Revenue<br><b>13.9%</b> |
| 1H24                       | \$7.1m                                 | Up 34.8% on pcp  | CASH FLOW                |                                   | DATIONS                  | 1H24                         | \$5.5m                        | Up 44.8% on pcp                  | 13.1%                        |
| 2H24                       | \$5.3m                                 | Up 58.4% on pcp  | FY24                     | \$18.7m                           | Up 303.1% on pcp         | 2H24                         | \$5.6m                        | Up 64.4% on pcp                  | 14.9%                        |
| WEBSITE VIS                | <mark>SITS<sup>1</sup></mark><br>15.5m | Up 5.3% on pcp   | <b>CONVERSIO</b><br>FY24 | <b>N RATE<sup>1</sup></b><br>4.8% | Up 0.5 percentage points | <b>INDIRECT R</b><br>FY24    | EVENUE <sup>3</sup><br>\$4.7m | Up 76.5% on pcp                  | % of Revenue<br><b>5.5%</b>  |
| 1H24                       | 8.3m                                   | Up 18.2% on pcp  | 1H24                     | 5.1%                              | Up 0.1 percentage points | 1H24                         | \$2.7m                        | Up 55.5% on pcp                  | 6.1%                         |
| 2H24                       | 7.2m                                   | Down 6.4% on pcp | 2H24                     | 4.5%                              | Up 0.7 percentage points | 2H24                         | \$1.9m                        | Up 118.6% on pcp                 | 4.9%                         |
| <b>CUSTOMERS</b><br>Jun-24 | 5 <sup>1</sup><br>1,670,000            | Since inception  | <b>DIVIDEND</b><br>FY24  | 6.8 cps                           | 100% payout              | <b>SALES EVE</b><br>FY24     | <b>NT REVENUE</b><br>\$29.6m  | <sup>5</sup><br>Up 103.1% on pcp | % of Revenue<br><b>37.1%</b> |
| 1H24                       | 182,000                                | Up 32.8% on pcp  | 1H24                     | 4.0 cps                           | FY24 Interim             | 1H24                         | \$16.6m                       | Up 84.4% on pcp                  | 39.2%                        |
| 2H24                       | 130,000                                | Up 8.3% on pcp   | 2H24                     | 2.8 cps                           | FY24 Final               | 2H24                         | \$13.0m                       | Up 133.3% on pcp                 | 34.6%                        |