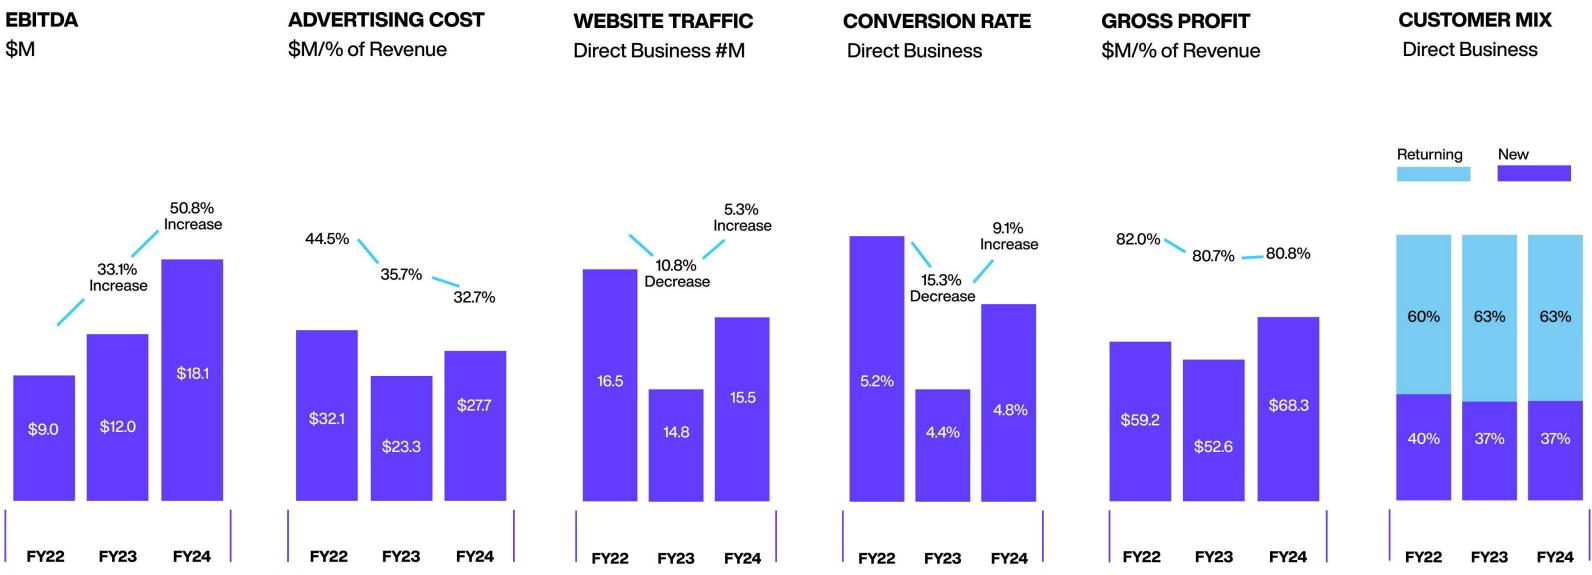

# Summary

Revenue

+ 29.7% vs pcp

**\$84.5M** 

FY23: \$65.2M

EBITDA

◆ 50.8% vs pcp
◆ **18.1**

FY23: \$12.0M

#### Founder-led business with highly scalable model & strong track record of growth

| <b>REVENUE</b><br>FY24     | \$84.5m                                | Up 29.7% on pcp  | <b>GROSS MAF</b><br>FY24 | RGIN<br>80.8%                     | Up 0.1 percentage points | EBITDA <sup>2</sup><br>FY24  | \$18.1m                       | Up 50.8% on pcp                  | % of Revenue<br><b>21.4%</b> |
|----------------------------|----------------------------------------|------------------|--------------------------|-----------------------------------|--------------------------|------------------------------|-------------------------------|----------------------------------|------------------------------|
| 1H24                       | \$45.1m                                | Up 25.5% on pcp  | 1H24                     | 81.2%                             | Up 0.5 percentage points | 1H24                         | \$10.1m                       | Up 35.6% on pcp                  | 22.5%                        |
| 2H24                       | \$39.5m                                | Up 34.8% on pcp  | 2H24                     | 80.4%                             | Up 0.3 percentage points | 2H24                         | \$8.0m                        | Up 75.8% on pcp                  | 20.3%                        |
| <b>NET PROFIT</b><br>FY24  | \$12.4m                                | Up 43.9% on pcp  | <b>CASH AND (</b> Jun-24 | CASH FLOW<br>\$39.0m              | No debt                  | WOMEN'S <sup>1</sup><br>FY24 | \$11.1m                       | Up 54.0% on pcp                  | % of Revenue<br><b>13.9%</b> |
| 1H24                       | \$7.1m                                 | Up 34.8% on pcp  | CASH FLOW                |                                   | DATIONS                  | 1H24                         | \$5.5m                        | Up 44.8% on pcp                  | 13.1%                        |
| 2H24                       | \$5.3m                                 | Up 58.4% on pcp  | FY24                     | \$18.7m                           | Up 303.1% on pcp         | 2H24                         | \$5.6m                        | Up 64.4% on pcp                  | 14.9%                        |
| WEBSITE VIS                | <mark>SITS<sup>1</sup></mark><br>15.5m | Up 5.3% on pcp   | <b>CONVERSIO</b><br>FY24 | <b>N RATE<sup>1</sup></b><br>4.8% | Up 0.5 percentage points | <b>INDIRECT R</b><br>FY24    | EVENUE <sup>3</sup><br>\$4.7m | Up 76.5% on pcp                  | % of Revenue<br><b>5.5%</b>  |
| 1H24                       | 8.3m                                   | Up 18.2% on pcp  | 1H24                     | 5.1%                              | Up 0.1 percentage points | 1H24                         | \$2.7m                        | Up 55.5% on pcp                  | 6.1%                         |
| 2H24                       | 7.2m                                   | Down 6.4% on pcp | 2H24                     | 4.5%                              | Up 0.7 percentage points | 2H24                         | \$1.9m                        | Up 118.6% on pcp                 | 4.9%                         |
| <b>CUSTOMERS</b><br>Jun-24 | 5 <sup>1</sup><br>1,670,000            | Since inception  | <b>DIVIDEND</b><br>FY24  | 6.8 cps                           | 100% payout              | <b>SALES EVE</b><br>FY24     | <b>NT REVENUE</b><br>\$29.6m  | <sup>5</sup><br>Up 103.1% on pcp | % of Revenue<br><b>37.1%</b> |
| 1H24                       | 182,000                                | Up 32.8% on pcp  | 1H24                     | 4.0 cps                           | FY24 Interim             | 1H24                         | \$16.6m                       | Up 84.4% on pcp                  | 39.2%                        |
| 2H24                       | 130,000                                | Up 8.3% on pcp   | 2H24                     | 2.8 cps                           | FY24 Final               | 2H24                         | \$13.0m                       | Up 133.3% on pcp                 | 34.6%                        |

# **INCOME STATEMENT**

|                                    | FY24     | FY23     | Move    | ment          |
|------------------------------------|----------|----------|---------|---------------|
|                                    | \$'000   | \$'000   | \$'000  | %             |
| Australia                          | 50,873   | 43,006   | 7,867   | 18.3%         |
| UK                                 | 27,129   | 20,367   | 6,762   | 33.2%         |
| USA                                | 6,546    | 1,811    | 4,735   | 261.5%        |
| Revenue                            | 84,548   | 65,184   | 19,364  | 29.7%         |
| Cost of sales                      | (16,215) | (12,580) | (3,635) | 28.9%         |
| Gross profit                       | 68,333   | 52,604   | 15,729  | 29.9%         |
| Gross Margin %                     | 80.8%    | 80.7%    |         | 0.1 рср       |
| Advertising & marketing1           | (27,686) | (23,266) | (4,420) | 19.0%         |
| Advertising as percent of revenue  | 32.7%    | 35.7%    |         | -3.0 pcp      |
| Distribution & fulfilment          | (11,139) | (8,324)  | (2,815) | 33.8%         |
| Distribution as percent of revenue | 13.2%    | 12.8%    |         | 0.4 pcp       |
| Merchant and transaction fees      | (2,947)  | (2,162)  | (785)   | 36.3%         |
| Transaction fees as % of Revenue   | 3.5%     | 3.3%     |         | 0.2 рср       |
| Contribution profit                | 26,561   | 18,852   | 7,709   | 40.9%         |
| Contribution as percent of revenue | 31.4%    | 28.9%    |         | 2.5 pcp       |
| Overhead                           | (7,782)  | (7,717)  | (65)    | 0.9%          |
| Foreign exchange                   | (650)    | 888      | (1,538) | -173.2%       |
| EBITDA <sup>1</sup>                | 18,129   | 12,023   | 6,106   | 50.8%         |
| EBITDA as % of Revenue             | 21.4%    | 18.4%    |         | 3.0 pcp       |
| PBT                                | 18,708   | 12,438   | 6,270   | <b>50.4</b> % |
| Income tax expense                 | (6,308)  | (3,822)  | (2,486) | 65.0%         |
| NPAT                               | 12,400   | 8,616    | 3,784   | 43.9%         |

#### COMMENTARY

- Revenue increased 29.7% on pcp from growth in each market.
- Maintain a gross margin above 80% while managing sales to 'value oriented' customers.
- Advertising was 32.7% of revenue, 3.0% lower than the pcp, reflecting an improvement in advertising economics.
- Cost pressure on global logistics and distribution costs remain.
- Other costs support business growth including capability.