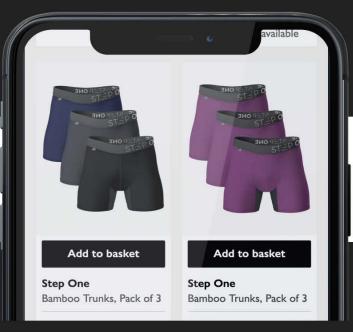

- Expanding the underwear range and adjacent products.
- Recruiting new customers through partnerships with bespoke prints and revenue share arrangements.
- Increasing revenue by selling on established platforms and marketplaces such as Amazon and retailers like John Lewis.
- Continuing global expansion.
- Continuing to improve the customer experience.