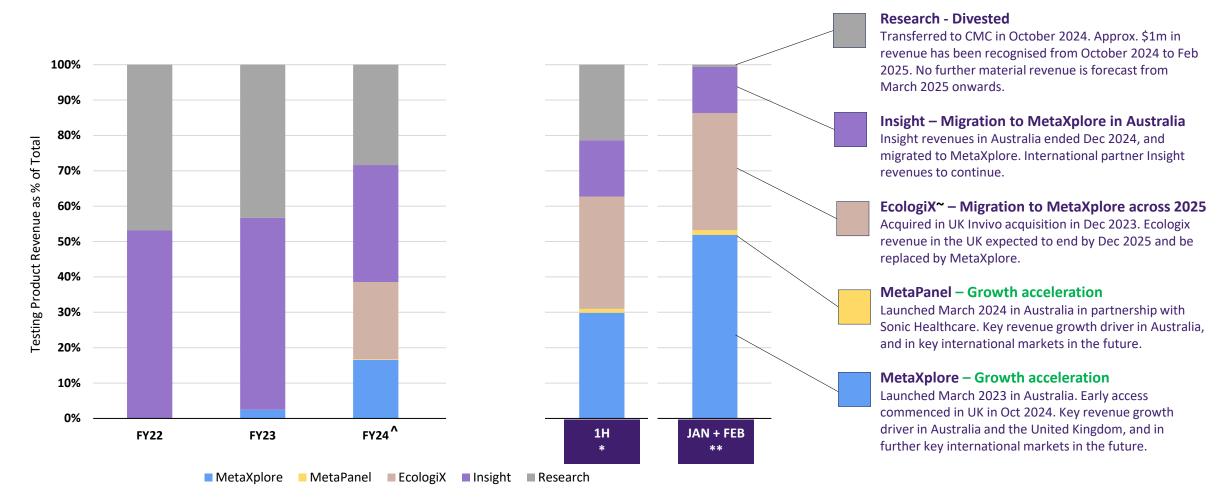

## **Evolution of Testing Product Revenue Mix**

Sharp focus on key diagnostic testing products

## Focusing the Product Portfolio

| Product                                                                                                                                                                                                                                                                                                                                                                                                                                                                                                                                                                                                                                                                                                                                                                                                                                                                                                                                                                                                                                                                                                                                                                                                                                                                                                                                                                                                                                                                                                                                                                                                                                                                                                                                                                                                                                                                                                                                                                                                                                                                                                                        | Description                                                                                                                                                                                                                                                          | Strategy                                                                                                                                                                                                                |
|--------------------------------------------------------------------------------------------------------------------------------------------------------------------------------------------------------------------------------------------------------------------------------------------------------------------------------------------------------------------------------------------------------------------------------------------------------------------------------------------------------------------------------------------------------------------------------------------------------------------------------------------------------------------------------------------------------------------------------------------------------------------------------------------------------------------------------------------------------------------------------------------------------------------------------------------------------------------------------------------------------------------------------------------------------------------------------------------------------------------------------------------------------------------------------------------------------------------------------------------------------------------------------------------------------------------------------------------------------------------------------------------------------------------------------------------------------------------------------------------------------------------------------------------------------------------------------------------------------------------------------------------------------------------------------------------------------------------------------------------------------------------------------------------------------------------------------------------------------------------------------------------------------------------------------------------------------------------------------------------------------------------------------------------------------------------------------------------------------------------------------|----------------------------------------------------------------------------------------------------------------------------------------------------------------------------------------------------------------------------------------------------------------------|-------------------------------------------------------------------------------------------------------------------------------------------------------------------------------------------------------------------------|
| MetaXplore MetaXplore MetaXplore CFPias MetaXplo | The most comprehensive test available to support diagnosis and management of functional gastrointestinal disorders                                                                                                                                                   | Growth acceleration  Launched March 2023 in Australia. Early access commenced in UK in Oct 2024. Key revenue growth driver in Australia and the United Kingdom, and in further key international markets in the future. |
| MetaPanel                                                                                                                                                                                                                                                                                                                                                                                                                                                                                                                                                                                                                                                                                                                                                                                                                                                                                                                                                                                                                                                                                                                                                                                                                                                                                                                                                                                                                                                                                                                                                                                                                                                                                                                                                                                                                                                                                                                                                                                                                                                                                                                      | A world-first NATA accredited test for diagnosing gastrointestinal pathogens.                                                                                                                                                                                        | Growth acceleration Launched March 2024 in Australia in partnership with Sonic Healthcare. Key revenue growth driver in Australia, and in key international markets in the future.                                      |
| Ecologix                                                                                                                                                                                                                                                                                                                                                                                                                                                                                                                                                                                                                                                                                                                                                                                                                                                                                                                                                                                                                                                                                                                                                                                                                                                                                                                                                                                                                                                                                                                                                                                                                                                                                                                                                                                                                                                                                                                                                                                                                                                                                                                       | Basic microbiome tests spanning GI, Vaginal, Oral & Urinary testing and a small assortment of tests from other providers distributed through Invivo. Acquired in UK Invivo acquisition in Dec 2023 with plan to replace with Microba world leading diagnostic tests. | Migration to MetaXplore across CY2025 Ecologix revenue in the UK expected to end by Dec 2025, and be replaced by MetaXplore.                                                                                            |
| Insight                                                                                                                                                                                                                                                                                                                                                                                                                                                                                                                                                                                                                                                                                                                                                                                                                                                                                                                                                                                                                                                                                                                                                                                                                                                                                                                                                                                                                                                                                                                                                                                                                                                                                                                                                                                                                                                                                                                                                                                                                                                                                                                        | Non-diagnostic consumer microbiome test.<br>Enabled Microba to stand up a metagenomic<br>microbiome test and develop it's world class<br>diagnostic products.                                                                                                        | Migration to MetaXplore in Australia Insight revenues in Australia ended Dec 2024, and being migrated to MetaXplore. International partner Insight revenues to continue.                                                |
| Research Services                                                                                                                                                                                                                                                                                                                                                                                                                                                                                                                                                                                                                                                                                                                                                                                                                                                                                                                                                                                                                                                                                                                                                                                                                                                                                                                                                                                                                                                                                                                                                                                                                                                                                                                                                                                                                                                                                                                                                                                                                                                                                                              | Delivering professional contract research services to corporates and research institutes using Microba's leading technology and capability                                                                                                                           | <b>Divested</b> Divested in October 2024 to allow Microba to allocate 00% of its testing operations and business development resources to the growth of its core diagnostic microbiome testing business                 |

## **Evolution of Total Revenue Mix**

Revenue transition aligned to sharp focus on key diagnostic testing products

<sup>\*</sup> EcologiX includes whole EcologiX range + other distributed tests in the UK. ^ FY24 reflects Invivo revenue contribution from point of acquisition which settled on 5 December 2023