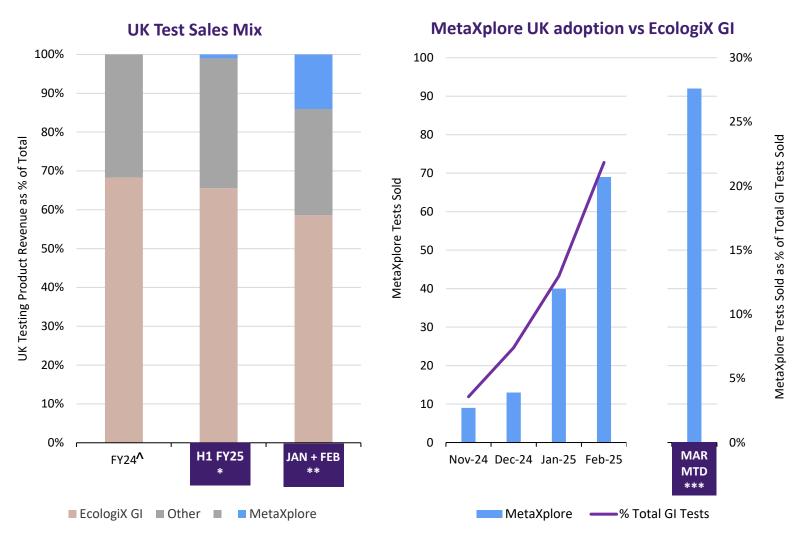

## **Evolution of UK Test Sales across CY2025**

### Migration of customers and sales to MetaXplore

- Legacy testing products are being sold in the UK as a part of the Invivo acquisition
- The migration of customers over to MetaXplore is underway and is expected to complete by end of CY2025
- The MetaXplore early access program growth and referral from only a limited set of clinicians supports this transition
- Aligned to this, the team are accelerating to full market access for MetaXplore by end of FY25