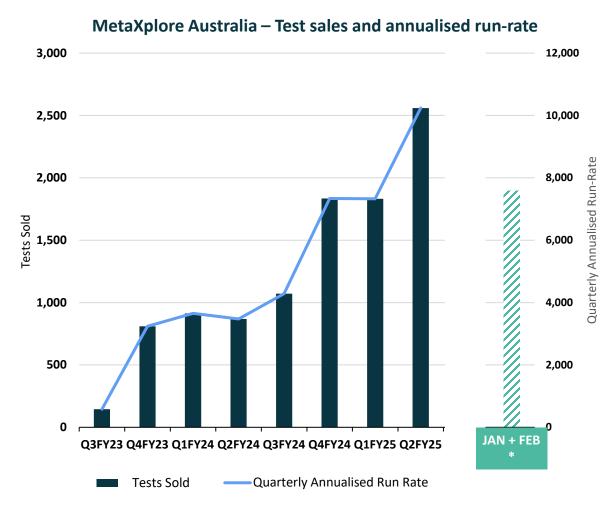

## **MetaXplore Traction – Australia**

Australian MetaXplore sales growth momentum continues to accelerate

- Sales continuing to accelerate with another record month in February.
- Underpinned by growth in both ordering clinicians and orders per clinician

## **MetaXplore Australia Traction – Key Metrics**

Driving fully converted clinician accounts and patient referrals

7.3 test referrals per month\*

**Average Monthly Active Converted Clinician Referral Rate** 