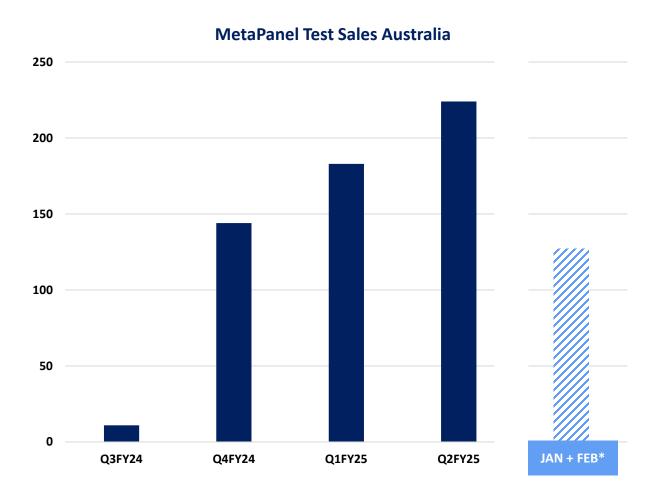

### **MetaPanel Traction – Australia**

- New field sales reps onboarded in NSW, trained and deployed in market since late November 2024
- NSW sales rep activity already delivering 6-8 clinician meetings per day aligned to rep targets and industry best practice
- Consistent positive feedback received from clinicians on unmet need and clinical value of the test

## **MetaPanel Traction – Key Metrics**

Driving fully activated clinician accounts and patient referrals

2.5 test referrals per month\*

**Av Monthly Active Converted Clinician Referral Rate** 