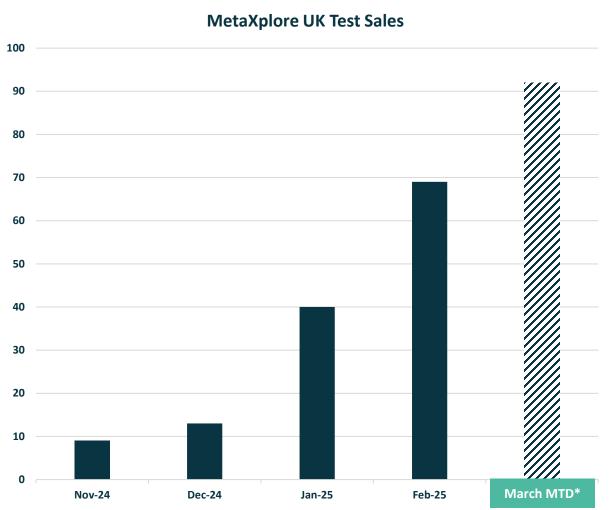

## **MetaXplore Traction – United Kingdom**

Strong MetaXplore early access traction moving to full market access by end of FY25

- Strong MoM sales growth from a limited set of key clinicians participating in the Early Access Program which commenced in October-2024.
- Clinician accounts participating in the Early Access Program have delivered test referral rates similar to Australia, demonstrating healthy initial traction and market acceptance.
- This has provided validation to expand and include additional clinicians in the Early Access Program, and accelerate to full market access by end of FY25

## **Evolution of UK Test Sales across CY2025**

### Migration of customers and sales to MetaXplore

- Legacy testing products are being sold in the UK as a part of the Invivo acquisition
- The migration of customers over to MetaXplore is underway and is expected to complete by end of CY2025
- The MetaXplore early access program growth and referral from only a limited set of clinicians supports this transition
- Aligned to this, the team are accelerating to full market access for MetaXplore by end of FY25