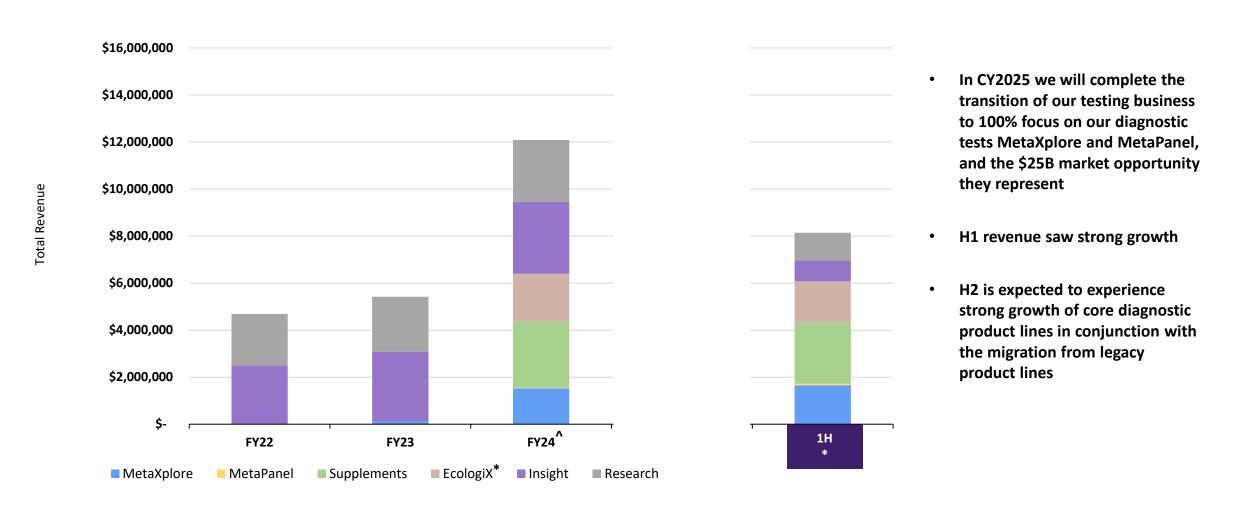

## **Evolution of Total Revenue Mix**

Revenue transition aligned to sharp focus on key diagnostic testing products

<sup>\*</sup> EcologiX includes whole EcologiX range + other distributed tests in the UK. ^ FY24 reflects Invivo revenue contribution from point of acquisition which settled on 5 December 2023

## Focusing the Product Portfolio

| Product                                                                                                                                                                                                                                                                                                                                                                                                                                                                                                                                                                                                                                                                                                                                                                                                                                                                                                                                                                                                                                                                                                                                                                                                                                                                                                                                                                                                                                                                                                                                                                                                                                                                                                                                                                                                                                                                                                                                                                                                                                                                                                                        | Description                                                                                                                                                                                                                                                          | Strategy                                                                                                                                                                                                                |
|--------------------------------------------------------------------------------------------------------------------------------------------------------------------------------------------------------------------------------------------------------------------------------------------------------------------------------------------------------------------------------------------------------------------------------------------------------------------------------------------------------------------------------------------------------------------------------------------------------------------------------------------------------------------------------------------------------------------------------------------------------------------------------------------------------------------------------------------------------------------------------------------------------------------------------------------------------------------------------------------------------------------------------------------------------------------------------------------------------------------------------------------------------------------------------------------------------------------------------------------------------------------------------------------------------------------------------------------------------------------------------------------------------------------------------------------------------------------------------------------------------------------------------------------------------------------------------------------------------------------------------------------------------------------------------------------------------------------------------------------------------------------------------------------------------------------------------------------------------------------------------------------------------------------------------------------------------------------------------------------------------------------------------------------------------------------------------------------------------------------------------|----------------------------------------------------------------------------------------------------------------------------------------------------------------------------------------------------------------------------------------------------------------------|-------------------------------------------------------------------------------------------------------------------------------------------------------------------------------------------------------------------------|
| MetaXplore MetaXplore MetaXplore CFPias MetaXplo | The most comprehensive test available to support diagnosis and management of functional gastrointestinal disorders                                                                                                                                                   | Growth acceleration  Launched March 2023 in Australia. Early access commenced in UK in Oct 2024. Key revenue growth driver in Australia and the United Kingdom, and in further key international markets in the future. |
| MetaPanel                                                                                                                                                                                                                                                                                                                                                                                                                                                                                                                                                                                                                                                                                                                                                                                                                                                                                                                                                                                                                                                                                                                                                                                                                                                                                                                                                                                                                                                                                                                                                                                                                                                                                                                                                                                                                                                                                                                                                                                                                                                                                                                      | A world-first NATA accredited test for diagnosing gastrointestinal pathogens.                                                                                                                                                                                        | Growth acceleration Launched March 2024 in Australia in partnership with Sonic Healthcare. Key revenue growth driver in Australia, and in key international markets in the future.                                      |
| Ecologix                                                                                                                                                                                                                                                                                                                                                                                                                                                                                                                                                                                                                                                                                                                                                                                                                                                                                                                                                                                                                                                                                                                                                                                                                                                                                                                                                                                                                                                                                                                                                                                                                                                                                                                                                                                                                                                                                                                                                                                                                                                                                                                       | Basic microbiome tests spanning GI, Vaginal, Oral & Urinary testing and a small assortment of tests from other providers distributed through Invivo. Acquired in UK Invivo acquisition in Dec 2023 with plan to replace with Microba world leading diagnostic tests. | Migration to MetaXplore across CY2025 Ecologix revenue in the UK expected to end by Dec 2025, and be replaced by MetaXplore.                                                                                            |
| Insight                                                                                                                                                                                                                                                                                                                                                                                                                                                                                                                                                                                                                                                                                                                                                                                                                                                                                                                                                                                                                                                                                                                                                                                                                                                                                                                                                                                                                                                                                                                                                                                                                                                                                                                                                                                                                                                                                                                                                                                                                                                                                                                        | Non-diagnostic consumer microbiome test.<br>Enabled Microba to stand up a metagenomic<br>microbiome test and develop it's world class<br>diagnostic products.                                                                                                        | Migration to MetaXplore in Australia Insight revenues in Australia ended Dec 2024, and being migrated to MetaXplore. International partner Insight revenues to continue.                                                |
| Research Services                                                                                                                                                                                                                                                                                                                                                                                                                                                                                                                                                                                                                                                                                                                                                                                                                                                                                                                                                                                                                                                                                                                                                                                                                                                                                                                                                                                                                                                                                                                                                                                                                                                                                                                                                                                                                                                                                                                                                                                                                                                                                                              | Delivering professional contract research services to corporates and research institutes using Microba's leading technology and capability                                                                                                                           | <b>Divested</b> Divested in October 2024 to allow Microba to allocate 00% of its testing operations and business development resources to the growth of its core diagnostic microbiome testing business                 |