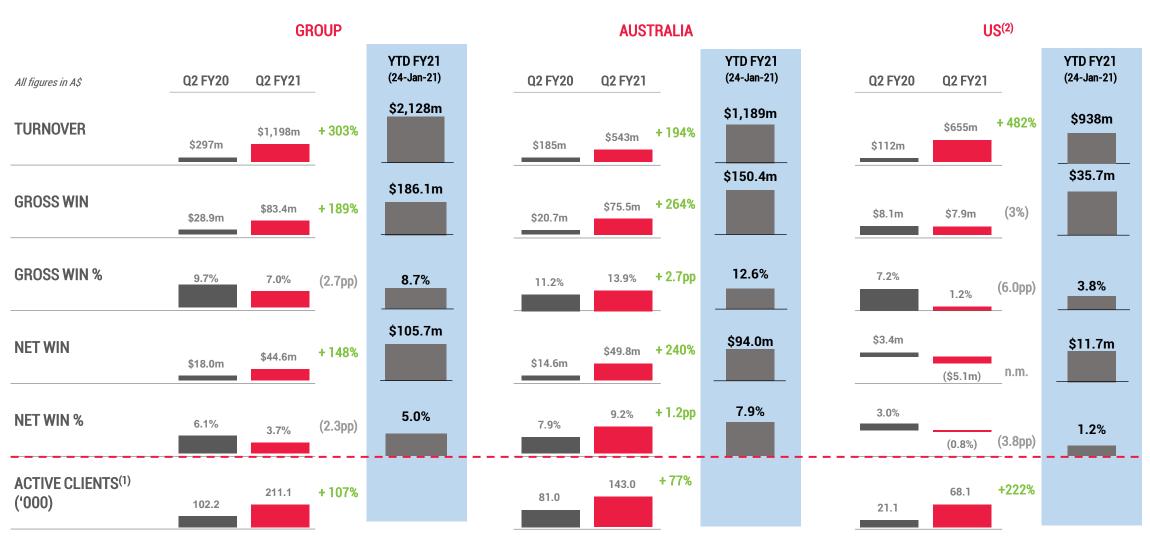

## **KEY Q2 QUARTERLY KPIS AND YTD FY21 TRADING UPDATE**

Notes: (1) Clients that have placed a bet in the 12 months preceding the relevant end date; (2) Average AUD / USD FX rate 0.7304 for Q2 FY21 and 0.7741 for 1-Jan-21 to 24-Jan-21

## **TRADING UPDATE TO 24 JANUARY 2021**

|                  | Group   |         |                           | Australia               |         |         | US                        |       |         |         |                           |      |
|------------------|---------|---------|---------------------------|-------------------------|---------|---------|---------------------------|-------|---------|---------|---------------------------|------|
| -                | Q1 FY21 | Q2 FY21 | MTD Jan-21<br>(24-Jan-21) | YTD FY21<br>(24-Jan-21) | Q1 FY21 | Q2 FY21 | MTD Jan-21<br>(24-Jan-21) |       | Q1 FY21 | Q2 FY21 | MTD Jan-21<br>(24-Jan-21) |      |
| Turnover (A\$m)  | 692     | 1,198   | 238                       | 2,128                   | 528     | 543     | 118                       | 1,189 | 164     | 655     | 119                       | 938  |
| Gross Win (A\$m) | 70.4    | 83.4    | 32.3                      | 186.1                   | 60.5    | 75.5    | 14.4                      | 150.4 | 9.8     | 7.9     | 17.9                      | 35.7 |
| Gross Win Margin | 10.2%   | 7.0%    | 13.6%                     | 8.7%                    | 11.5%   | 13.9%   | 12.1%                     | 12.6% | 6.0%    | 1.2%    | 15.0%                     | 3.8% |
| Net Win (A\$m)   | 38.1    | 44.6    | 22.9                      | 105.7                   | 35.1    | 49.8    | 9.2                       | 94.0  | 3.1     | (5.1)   | 13.7                      | 11.7 |
| Net Win Margin   | 5.5%    | 3.7%    | 9.7%                      | 5.0%                    | 6.6%    | 9.2%    | 7.8%                      | 7.9%  | 1.9%    | (0.8%)  | 11.5%                     | 1.2% |

#### POINTSBET AUSTRALIA - PCP PERFORMANCE (AUD)

| Key metrics      | Q2 FY20 | Q2 FY21 | Change | FY21 YTD <sup>(1)</sup> |
|------------------|---------|---------|--------|-------------------------|
| Turnover         | \$185m  | \$543m  | 194%   | \$1,189m                |
| Gross Win        | \$20.7m | \$75.5m | 264%   | \$150.4m                |
| Gross Win Margin | 11.2%   | 13.9%   | +2.7pp | 12.6%                   |
| Net Win          | \$14.6m | \$49.8m | 240%   | \$94.0m                 |
| Net Win Margin   | 7.9%    | 9.2%    | +1.2pp | 7.9%                    |

### POINTSBET US - PCP PERFORMANCE (AUD)(1)

| Key metrics      | Q2 FY20 | Q2 FY21  |      | Change  | FY2     | 1 YTD <sup>(2)</sup> |
|------------------|---------|----------|------|---------|---------|----------------------|
| Turnover         | \$112m  | \$655m   | 46.5 | 482%    | \$) \$i | \$938m               |
| Gross Win        | \$8.1m  | \$7.9m   |      | (3%)    |         | \$35.7m              |
| Gross Win Margin | 7.2%    | 1.2%     |      | (6.0pp) | 6 6     | 3.8%                 |
| Net Win          | \$3.4m  | (\$5.1m) |      | n.m.    |         | \$11.7m              |
| Net Win Margin   | 3.0%    | (0.8%)   |      | (3.8pp) |         | 1.2%                 |