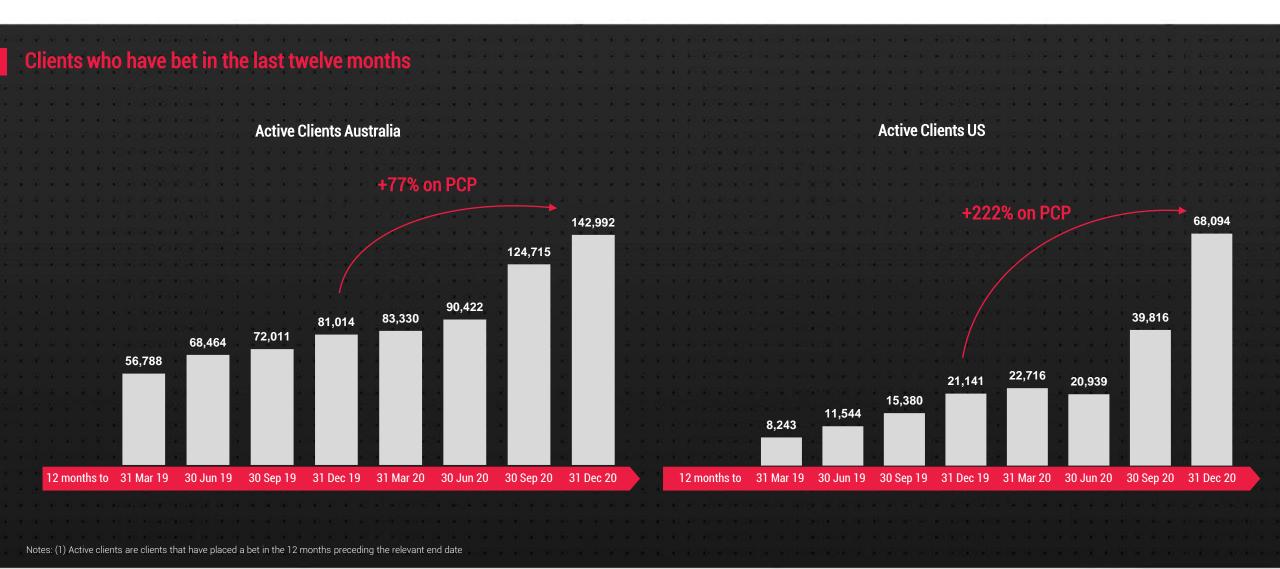

# **ACTIVE CLIENTS**(1)

- Record Net Win in each of October, November and December, ending the quarter with Net Win of A\$49.8m, up 240% on the PCP
- Continued execution of strategy to increase Net Win growth and market share, with a Net Win margin of 9.2% for the quarter compared to 7.9% in the PCP
- Marketing spend of A\$9.7m in Q2 FY21 as the Company sought to acquire and retain clients during the important Spring Racing Carnival, assisted by the Company's role as the exclusive Channel 7 Victoria odds integration partner for their Spring Racing Carnival Coverage
- Q2 FY21 Turnover of A\$543m, almost tripled compared to Q2 FY20. Active Clients for the quarter totaled 142,992 to 31 December, an increase of 77% on the PCP<sup>(2)</sup>

- Gross Win and Net Win FY21 YTD to 24<sup>th</sup> January 2021 performance of A\$35.7m and A\$11.7m respectively
- Strong performances with online handle market share in New Jersey of 13.5%<sup>(3)</sup>; Illinois of 14.7%<sup>(4)</sup>; Indiana of 4.2%<sup>(5)</sup>; Iowa of 2.2%<sup>(6)</sup> and Colorado of 1.0%<sup>(7)</sup>
- Continued targeted marketing investment in New Jersey, Indiana and Illinois, assisted by the NBC Sports media assets. Total marketing spend for the quarter of US\$18.2m, contributing to strong Turnover and Active Client growth, with 68,094 Active Clients as at 31 December 2020, up 222% on PCP<sup>(8)</sup>
- Successfully launched operations in Colorado in November 2020, with Michigan launched in January 2021. Michigan will also see the inaugural launch of PointsBet's iGaming product in H2 FY21 to be followed by a launch in New Jersey
- PointsBet won three awards at the eGaming Review North American Awards: US Sports Betting
   Operator of Year; US Socially Responsible Operator of Year; and US Rising Star