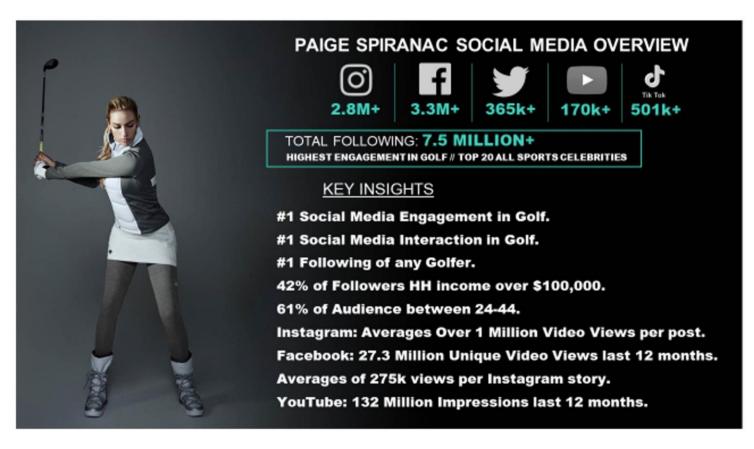

## **NEW BRAND AMBASSADORS**

#### Shaquille O'Neal - NBA Legend

Australian Brand Ambassador

Paige Spiranac – Highest Engagement in Golf & Top 20 for All Sport Celebrities

Global Lead On-Air Talent & Brand Ambassador