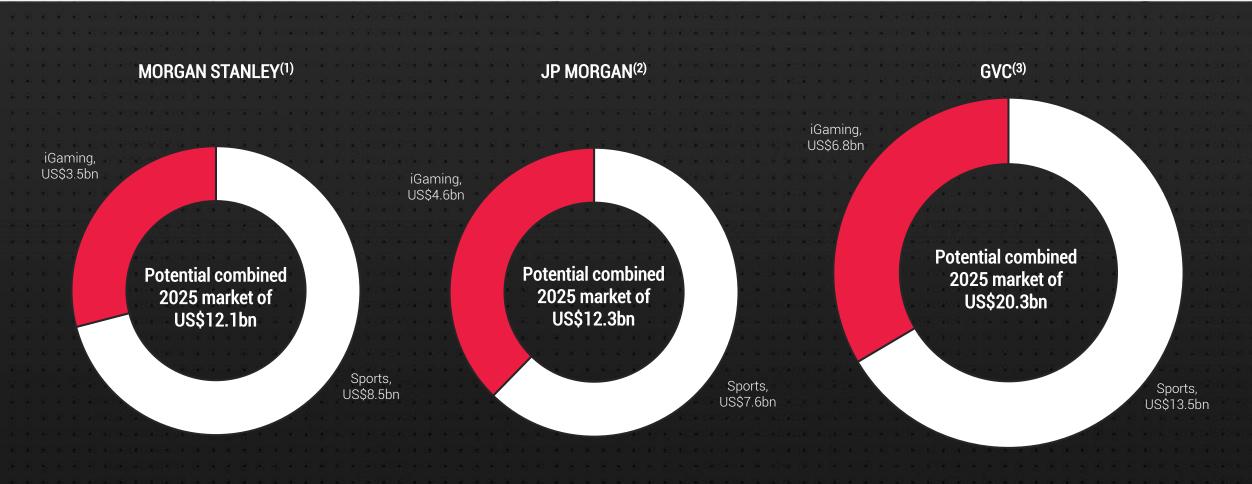

# NBC SPORTS DEAL ALIGNS WITH 2025 US\$12 BILLION OPPORTUNITY

Sources: Morgan Stanley, 'All In on Best-in-Breed Sports Betting' report on DraftKings (30 April 2020); JP Morgan 'US Sports Betting and iGaming: The Biggest Gaming Opportunity Since Riverboats in the Early '90s' report (13 August 2020); GVC Holdings PLC 2020 Interim Results presentation

Notes: (1) 2025 sports wagering revenue and iGaming revenue projection as per Morgan Stanley report; (2) 2025 sports wagering revenue and iGaming revenue and iGaming revenue and iGaming revenue projection as per GVC Holdings PLC Interim Results presentation