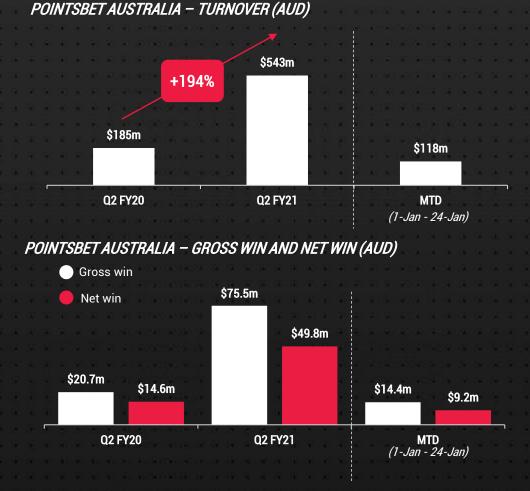

#### POINTSBET AUSTRALIA - PCP PERFORMANCE (AUD)

| Key metrics      | Q2 FY20 | Q2 FY21 | Change | FY21 YTD <sup>(1)</sup> |
|------------------|---------|---------|--------|-------------------------|
| Turnover         | \$185m  | \$543m  | 194%   | \$1,189m                |
| Gross Win        | \$20.7m | \$75.5m | 264%   | \$150.4m                |
| Gross Win Margin | 11.2%   | 13.9%   | +2.7pp | 12.6%                   |
| Net Win          | \$14.6m | \$49.8m | 240%   | \$94.0m                 |
| Net Win Margin   | 7.9%    | 9.2%    | +1.2pp | 7.9%                    |

- Record Net Win in each of October, November and December, ending the quarter with Net Win of A\$49.8m, up 240% on the PCP
- Continued execution of strategy to increase Net Win growth and market share, with a Net Win margin of 9.2% for the quarter compared to 7.9% in the PCP
- Marketing spend of A\$9.7m in Q2 FY21 as the Company sought to acquire and retain clients during the important Spring Racing Carnival, assisted by the Company's role as the exclusive Channel 7 Victoria odds integration partner for their Spring Racing Carnival Coverage
- Q2 FY21 Turnover of A\$543m, almost tripled compared to Q2 FY20. Active Clients for the quarter totaled 142,992 to 31 December, an increase of 77% on the PCP<sup>(2)</sup>

Notes: (1) YTD figures include performance to 24 January 2021; (2) Active clients are clients that have placed a bet in the 12 months preceding the relevant da