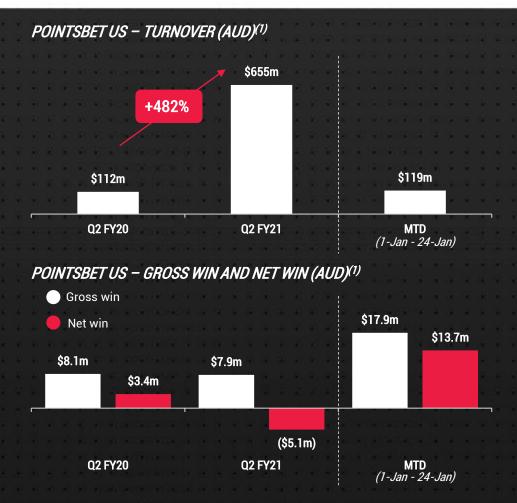

### POINTSBET US - PCP PERFORMANCE (AUD)(1)

| Key metrics      | Q2 FY20 | Q2 FY21  |      | Change  | FY2     | 1 YTD <sup>(2)</sup> |
|------------------|---------|----------|------|---------|---------|----------------------|
| Turnover         | \$112m  | \$655m   | 46.5 | 482%    | \$) \$i | \$938m               |
| Gross Win        | \$8.1m  | \$7.9m   |      | (3%)    |         | \$35.7m              |
| Gross Win Margin | 7.2%    | 1.2%     |      | (6.0pp) | 6 6     | 3.8%                 |
| Net Win          | \$3.4m  | (\$5.1m) |      | n.m.    |         | \$11.7m              |
| Net Win Margin   | 3.0%    | (0.8%)   |      | (3.8pp) |         | 1.2%                 |

- Gross Win and Net Win FY21 YTD to 24<sup>th</sup> January 2021 performance of A\$35.7m and A\$11.7m respectively
- Strong performances with online handle market share in New Jersey of 13.5%<sup>(3)</sup>; Illinois of 14.7%<sup>(4)</sup>; Indiana of 4.2%<sup>(5)</sup>; Iowa of 2.2%<sup>(6)</sup> and Colorado of 1.0%<sup>(7)</sup>
- Continued targeted marketing investment in New Jersey, Indiana and Illinois, assisted by the NBC Sports media assets. Total marketing spend for the quarter of US\$18.2m, contributing to strong Turnover and Active Client growth, with 68,094 Active Clients as at 31 December 2020, up 222% on PCP<sup>(8)</sup>
- Successfully launched operations in Colorado in November 2020, with Michigan launched in January 2021. Michigan will also see the inaugural launch of PointsBet's iGaming product in H2 FY21 to be followed by a launch in New Jersey
- PointsBet won three awards at the eGaming Review North American Awards: US Sports Betting
   Operator of Year; US Socially Responsible Operator of Year; and US Rising Star

Notes: (1) Average AUD / USD FX rate 0.7304 for Q2 FY21 and 0.7741 for 1-Jan-21 to 24-Jan-21; (2) YTD figures include performance to 24 January 2021; (3) Based on total New Jersey online sports betting handle for the quarter, as reported by the New Jersey Division of Gaming Enforcement ("NJDGE"); (4) Based on total Illinois online sports betting handle for the quarter, as reported by the Indiana Gaming Commission ("IGC"); (6) Based on total lowa online sports betting handle for the quarter, as reported by the Indiana Gaming Commission ("IRGC"); (7) Share of Colorado online handle for November and December, as reported by the Colorado Division of Gaming ("CDG"). PointsBet launched in Colorado on 17 November; (8) Active clients are clients that have placed a bet in the 12 months preceding the relevant date;

Notes: (1) In-person registration; (2) From 17 November 2020

<sup>•</sup> Majority of MTD January 2021 Net Win of \$13.7m delivered by our New Jersey operation