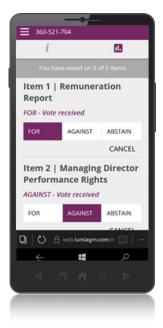

## Voting at the meeting

1 To participate in voting during the meeting you will be required to enter the unique 9-digit Meeting ID as provided in the Notice of Meeting.

2 To proceed into the meeting, you will need to read and accept the Terms & Conditions.

- When the Chair declares the poll open:
  - > A voting icon uswill appear on screen and the meeting resolutions will be displayed
  - > To vote, tap one of the voting options. Your response will be highlighted
  - > To change your vote, simply press a different option to override

The number of items you have voted on or are yet to vote on, is displayed at the top of the screen. Votes may be changed up to the time the Chair closes the poll.