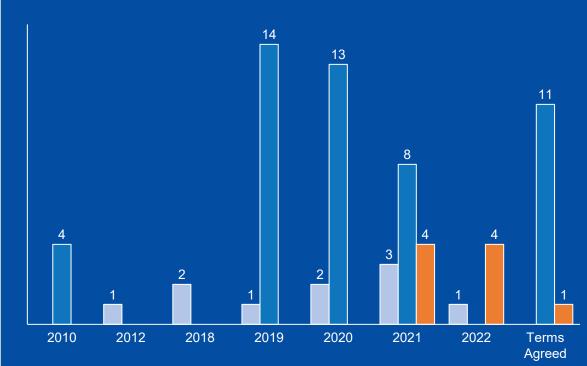

### **Clubs Acquired by Segment**

### Acquisitions made

Independents Multi-Club Chains Plus Fitness Clubs

All dates are based on calendar years for this report.

|          | CON                    | CONTENTS             |  |
|----------|------------------------|----------------------|--|
| Glossary | Performance Highlights | Segment Updates      |  |
|          | <u>Revenue</u>         | Greenfield Locations |  |
|          | Locations              | Acquisitions Update  |  |
|          | Members                | <u>Glossary</u>      |  |
|          |                        |                      |  |