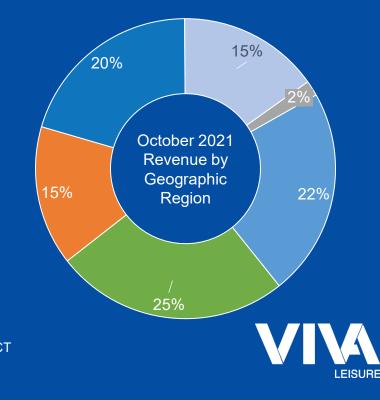

### Revenue by Geographic Region (\$m)

| CONTENTS             |  |  |  |
|----------------------|--|--|--|
| Segment Updates      |  |  |  |
| Greenfield Locations |  |  |  |
| Acquisitions Update  |  |  |  |
| <u>Glossary</u>      |  |  |  |
|                      |  |  |  |

- September 2021 revenue severely impacted by COVID lockdowns. Negative income for Corporate's in September represents credit's issued;
- QLD was the only State to trade regularly in September and October 2021.
- Minimal VIC revenue represents metro and regional VIC re-opening in the last few days of the month

#### PLUS FITNESS 🔄 CORPORATE 🔛 QLD 🔛 VIC 🔜 NSW 🔜 ACT