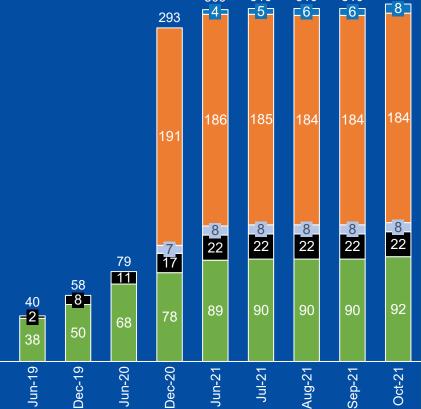

## **Member Growth by Segment**

| CONTENTS               |                      |
|------------------------|----------------------|
| Performance Highlights | Segment Updates      |
| <u>Revenue</u>         | Greenfield Locations |
| Locations              | Acquisitions Update  |
| <u>Members</u>         | <u>Glossary</u>      |

Health Clubs & Other

Includes Plus Fitness Corporate Owned locations from June 2021

Hiit Republic

Plus Fitness (Viva Owned)
Plus Fitness (AU/NZ)
Excludes India