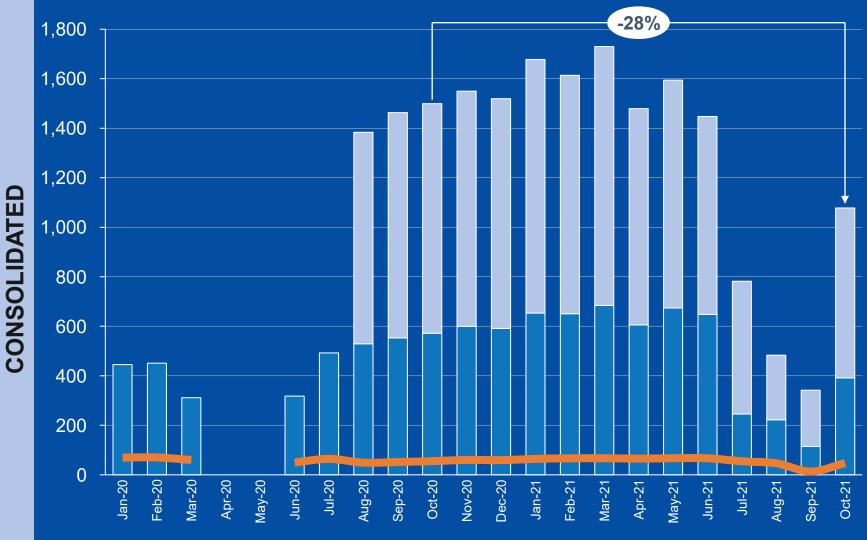

- July through to October 2021 visitations affected by COVID-19 lockdowns in ACT, NSW and VIC
- Based on days per month
- ~20 million member visits per year across the entire network

### One member visit every **2.4 seconds** for the month of October 2021

(was one in every 5 seconds in August 2021)