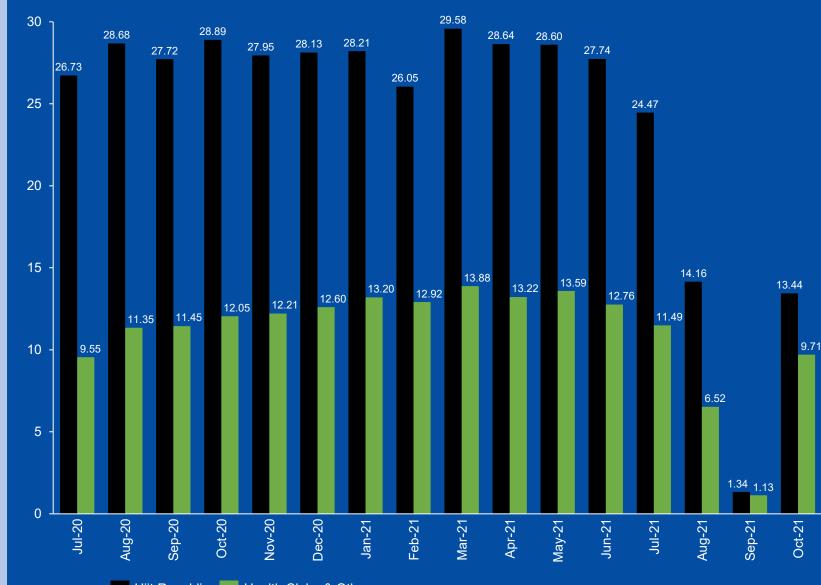

### **Revenue (\$m)**

Average 📃 Health Clubs & Other

- Revenue in the "Health Clubs & Other" Group comprises all revenue from health club brands (Club Lime, FitnFast, Pinnacle, etc), Aquatics and Swim School revenue, Boutique studio revenues, Viva owned Plus Fitness locations and corporate head office revenues;
- Revenue decreases in June through to October 2021 due to COVID lockdowns in all States & Territories.
- October 2021 revenue includes ~\$650k of NSW Government COVID support

- September and October were significantly impacted by mandatory lockdowns
- Queensland was the only State permitted to trade essentially uninterrupted
- In mid October the ACT and NSW reopened, with Victoria re-opening in late October/early November
- Revenue for October 2021 includes
   ~\$650k of NSW Government COVID support