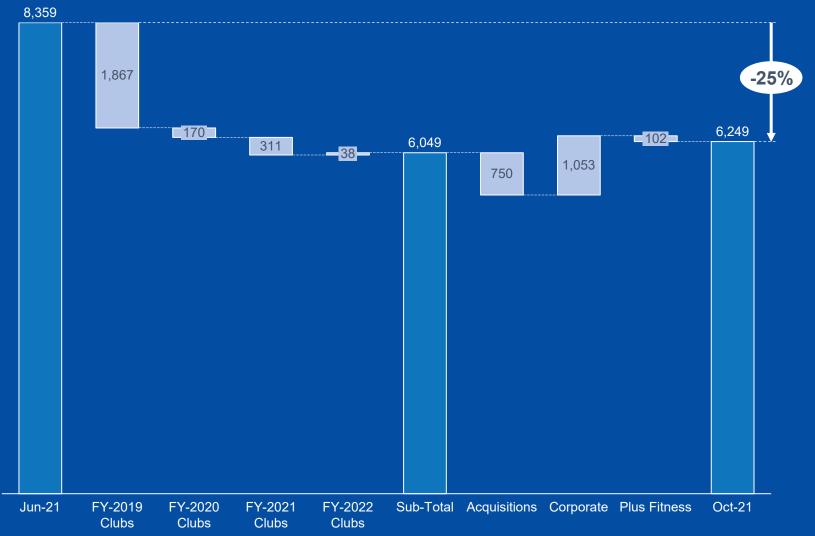

## **Revenue Movement (\$'000)**

| CONTENTS               |                      |  |  |
|------------------------|----------------------|--|--|
| Performance Highlights | Segment Updates      |  |  |
| <u>Revenue</u>         | Greenfield Locations |  |  |
| Locations              | Acquisitions Update  |  |  |
| <u>Members</u>         | <u>Glossary</u>      |  |  |
|                        |                      |  |  |

- Revenue movement from June 2021 split by the Financial Year in which clubs opened or were acquired
- FY2019 refers to clubs opened or acquired in FY2019 as well as any clubs from previous years
- Revenue for October 2021 was affected by Government mandated COVID-19 lockdowns in the ACT, NSW and VIC.
- On a day/club count, October was open 62% of available days, and closed 38%, with revenue 25% down when compared to June 2021
- Acquisitions column represents revenue in the period from clubs acquired since 1 July 2019