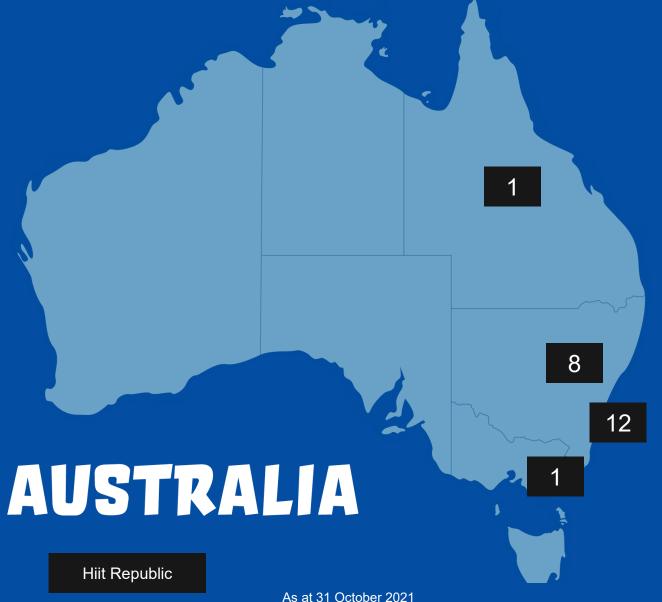

- The Hiit Republic portfolio comprised 22 locations as at 31 October 2021.
- > The first location was opened in March 2019.
- All mature (open greater than 12 months) locations now have a minimum weekly fee of \$34.90, up from \$29.90 (for new members).
- As at October 2021:
  - Average Membership per location is 226 members (down from 250 prior to most recent COVID lockdowns)
  - Average 4-wall EBITDA margin for mature (open more than 12 month) locations within the hiit republic portfolio generally operate above 50%
  - Average 4-wall EBITDA margin for non-mature (open for less than 12 months) locations operate at approximately 10%

**Pepublic** 