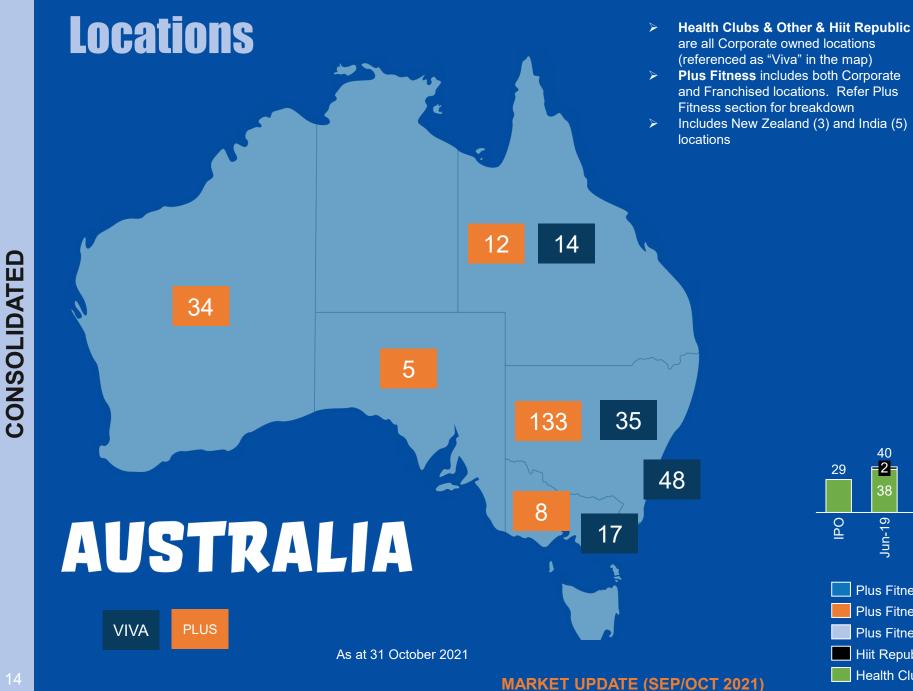

|
| <u>Revenue</u>         | Greenfield Locations |  |  |
| Locations              | Acquisitions Update  |  |  |
| <u>Members</u>         | <u>Glossary</u>      |  |  |
|                        |                      |  |  |

- Revenue movement from June 2021 split by the Financial Year in which clubs opened or were acquired
- FY2019 refers to clubs opened or acquired in FY2019 as well as any clubs from previous years
- Revenue for October 2021 was affected by Government mandated COVID-19 lockdowns in the ACT, NSW and VIC.
- On a day/club count, October was open 62% of available days, and closed 38%, with revenue 25% down when compared to June 2021
- Acquisitions column represents revenue in the period from clubs acquired since 1 July 2019



MARKET UPDATE (SEP/OCT 2021)

CONSOLIDATED



<u>Members</u> Glossary 310 310 310 309 [6] [6] 293

Performance Highlights

**Revenue** 

Locations

CONTENTS

Segment Updates

**Greenfield Locations** 

Acquisitions Update

314



Plus Fitness AU (Viva Owned) Plus Fitness AU (Franchisee Owned) Plus Fitness NZ/IN (Franchisee Owned) Hiit Republic Health Clubs & Other

29

DO





|            |                                                                                                 | CON                                                  | TENTS