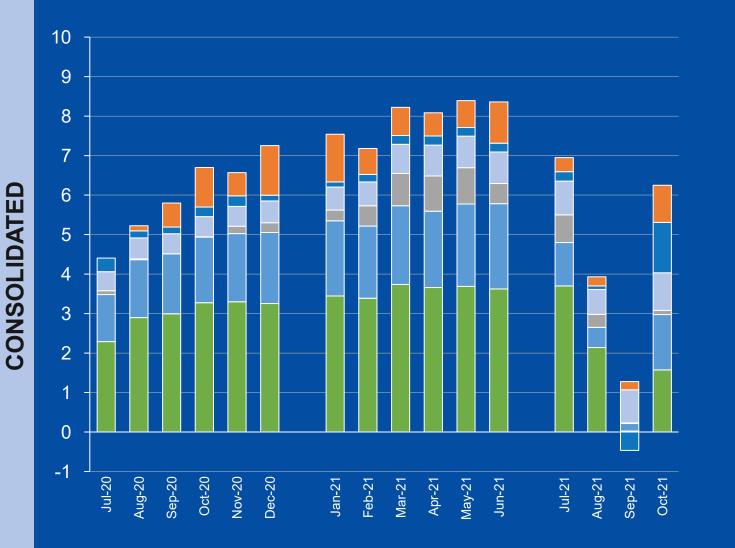

- September and October were significantly impacted by mandatory lockdowns
- Queensland was the only State permitted to trade essentially uninterrupted
- In mid October the ACT and NSW reopened, with Victoria re-opening in late October/early November
- Revenue for October 2021 includes
   ~\$650k of NSW Government COVID support

### **Revenue (\$m)**

Average 📃 Health Clubs & Other

- Revenue in the "Health Clubs & Other" Group comprises all revenue from health club brands (Club Lime, FitnFast, Pinnacle, etc), Aquatics and Swim School revenue, Boutique studio revenues, Viva owned Plus Fitness locations and corporate head office revenues;
- Revenue decreases in June through to October 2021 due to COVID lockdowns in all States & Territories.
- October 2021 revenue includes ~\$650k of NSW Government COVID support