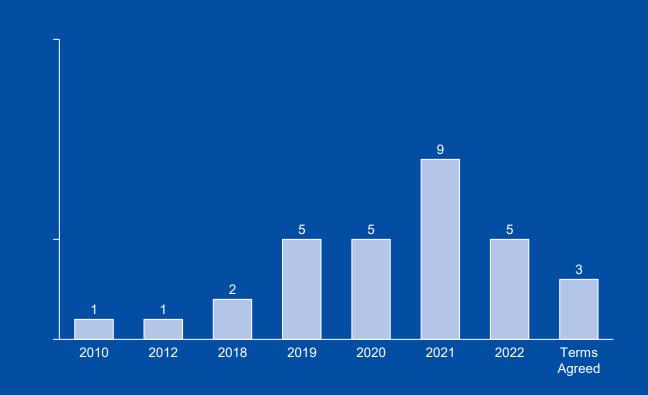

### **Clubs Acquired by Segment**

### Acquisitions made

Independents Multi-Club Chains Plus Fitness Clubs

All dates are based on calendar years for this report.

|          | CON                    | CONTENTS             |  |
|----------|------------------------|----------------------|--|
| Glossary | Performance Highlights | Segment Updates      |  |
|          | <u>Revenue</u>         | Greenfield Locations |  |
|          | Locations              | Acquisitions Update  |  |
|          | Members                | <u>Glossary</u>      |  |
|          |                        |                      |  |