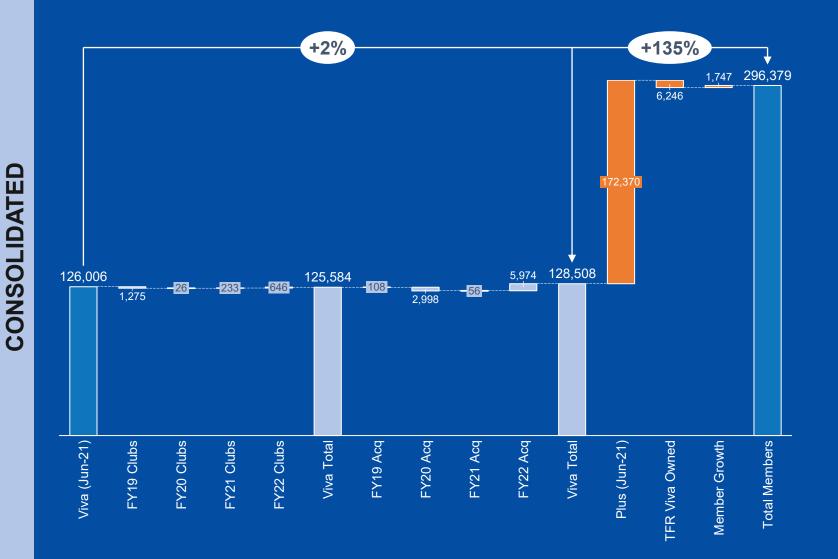

- Revenue movement from June 2021 split by the Financial Year in which clubs opened or were acquired
- FY2019 refers to clubs opened or acquired in FY2019 as well as any clubs from previous years
- Revenue for October 2021 was affected by Government mandated COVID-19 lockdowns in the ACT, NSW and VIC.
- On a day/club count, October was open 62% of available days, and closed 38%, with revenue 25% down when compared to June 2021
- Acquisitions column represents revenue in the period from clubs acquired since 1 July 2019

- "FY19/FY20/FY21 Clubs" represent  $\triangleright$ membership movement for locations opened in that year
- "FY19 Acq/FY20 Acq/FY21 Acq/FY22 Acq" represents membership movement for locations acquired in that year
- Plus totals exclude Viva Corporate owned franchised Plus Fitness locations. Membership numbers for Corporate owned locations are included "TFR Viva Owned" column
- FY19 refers to clubs opened or acquired in  $\geq$ FY2019 as well as any clubs from previous years

(as at 31 October 2021)