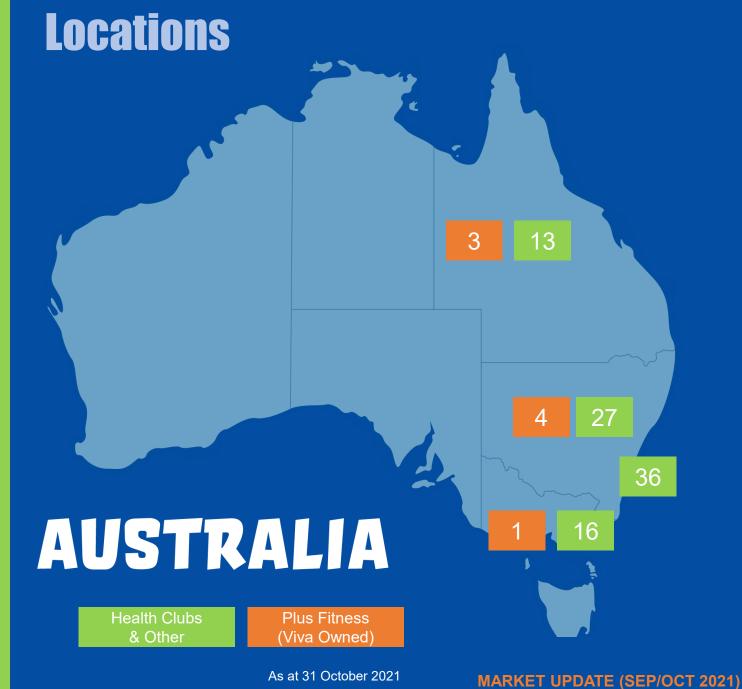

## **Plus Fitness Corporate Owned Locations**

| CONTENTS               |                      |
|------------------------|----------------------|
| Performance Highlights | Segment Updates      |
| <u>Revenue</u>         | Greenfield Locations |
| Locations              | Acquisitions Update  |
| <u>Members</u>         | <u>Glossary</u>      |

- Viva is considering opportunities in WA for  $\triangleright$ the first time
- As at 31 October 2021  $\geq$

4

S

FITNES

SU

Ч

MARKET UPDATE (SEP/OCT 2021)

| 68        | 30           |
|-----------|--------------|
| Locations | Acquisitions |