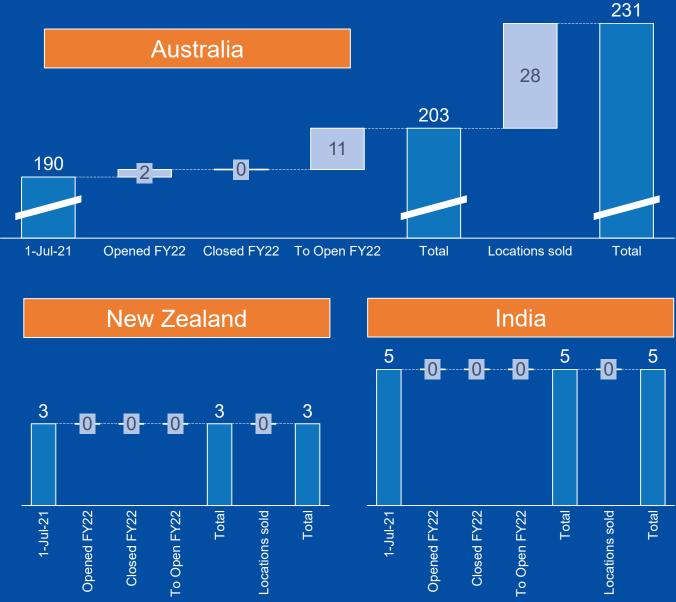

- Australia growth of new locations slowed due to COVID-19, however the pipeline of new locations secured remains strong.
- New Zealand was stable with no new locations sold. Management plan to start considering New Zealand opportunities when travel between Australia and New Zealand is permitted.
- India has 5 locations opened and is currently seeking further territory sales in the market.
- Initiatives to assist Franchisees and ensure their businesses are more competitive and profitable are in the process of being implemented across the network as well as new rebranding and repositioning of the brand and network.

## **Plus Fitness Corporate Owned Locations**

| CONTENTS               |                      |
|------------------------|----------------------|
| Performance Highlights | Segment Updates      |
| <u>Revenue</u>         | Greenfield Locations |
| Locations              | Acquisitions Update  |
| <u>Members</u>         | <u>Glossary</u>      |

- Viva is considering opportunities in WA for  $\triangleright$ the first time
- As at 31 October 2021  $\geq$

4

S

FITNES

SU

Ч

MARKET UPDATE (SEP/OCT 2021)

| 68        | 30           |
|-----------|--------------|
| Locations | Acquisitions |