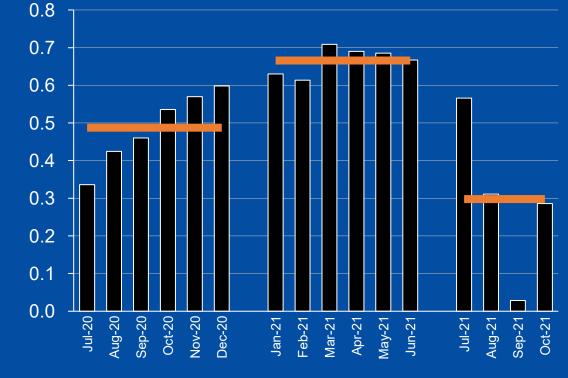

Average Hiit Republic

- Hiit Republic revenue continues to increase as greenfield rollouts open;
- Revenue decrease in June through to October 2021 due to COVID lockdowns in all States & Territories.

- COVID-19 lockdowns in most States and Territories has directly affected revenue, which in-turn affects Average Revenue Per Member
- September and October 2021 result not meaningful due to not trading for full periods
- Plus Fitness franchisee ARPM not available
- ARPM is shown excluding GST. Add GST to determine 'retail pricing' paid by members.