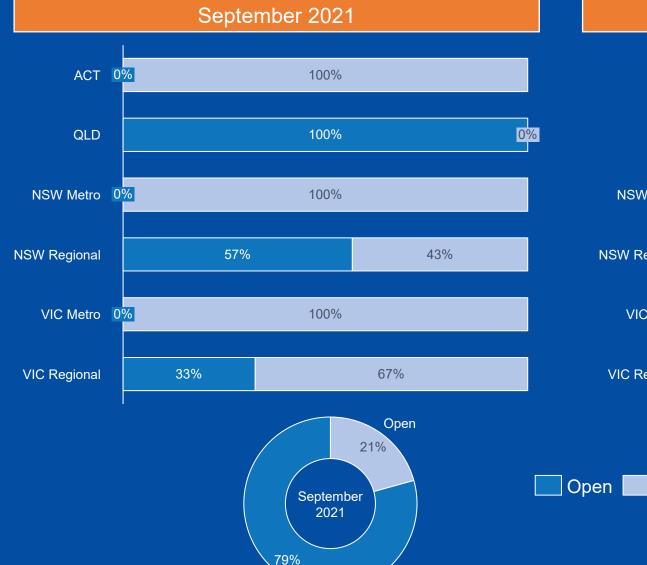

## **COVID-19 Interruptions**

Closed

CONSOLIDATED

- September and October were significantly impacted by mandatory lockdowns
- Queensland was the only State permitted to trade essentially uninterrupted
- In mid October the ACT and NSW reopened, with Victoria re-opening in late October/early November
- Revenue for October 2021 includes
   ~\$650k of NSW Government COVID support

- September 2021 revenue severely impacted by COVID lockdowns. Negative income for Corporate's in September represents credit's issued;
- QLD was the only State to trade regularly in September and October 2021.
- Minimal VIC revenue represents metro and regional VIC re-opening in the last few days of the month