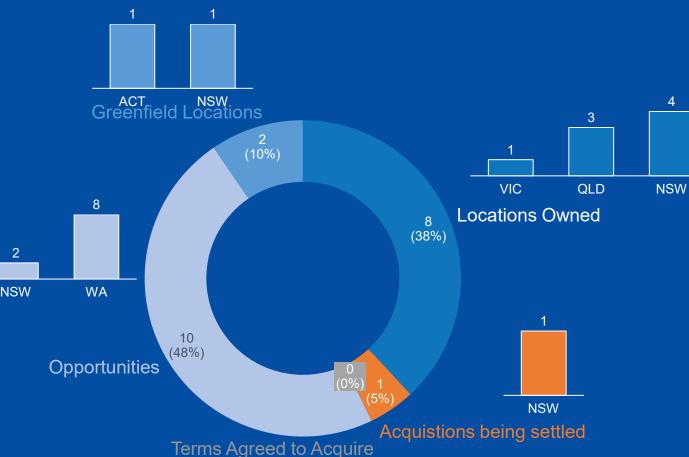

- Viva is considering opportunities in WA for  $\triangleright$ the first time
- As at 31 October 2021  $\geq$

4

S

FITNES

SU

Ч

MARKET UPDATE (SEP/OCT 2021)

| 68        | 30           |
|-----------|--------------|
| Locations | Acquisitions |