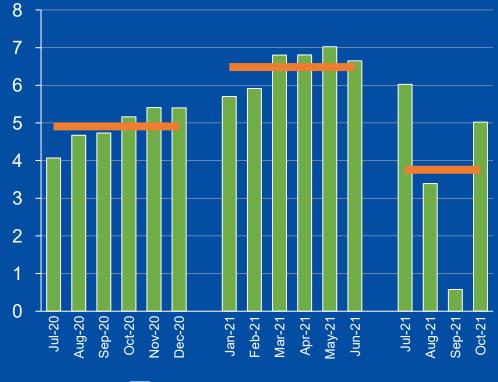

### **Revenue (\$m)**

| CONTENTS               |                      |  |  |
|------------------------|----------------------|--|--|
| Performance Highlights | Segment Updates      |  |  |
| <u>Revenue</u>         | Greenfield Locations |  |  |
| Locations              | Acquisitions Update  |  |  |
| <u>Members</u>         | <u>Glossary</u>      |  |  |
|                        |                      |  |  |

- September and October were significantly impacted by mandatory lockdowns
- Queensland was the only State permitted to trade essentially uninterrupted
- In mid October the ACT and NSW reopened, with Victoria re-opening in late October/early November
- Revenue for October 2021 includes
   ~\$650k of NSW Government COVID support

Average Hiit Republic

- Hiit Republic revenue continues to increase as greenfield rollouts open;
- Revenue decrease in June through to October 2021 due to COVID lockdowns in all States & Territories.