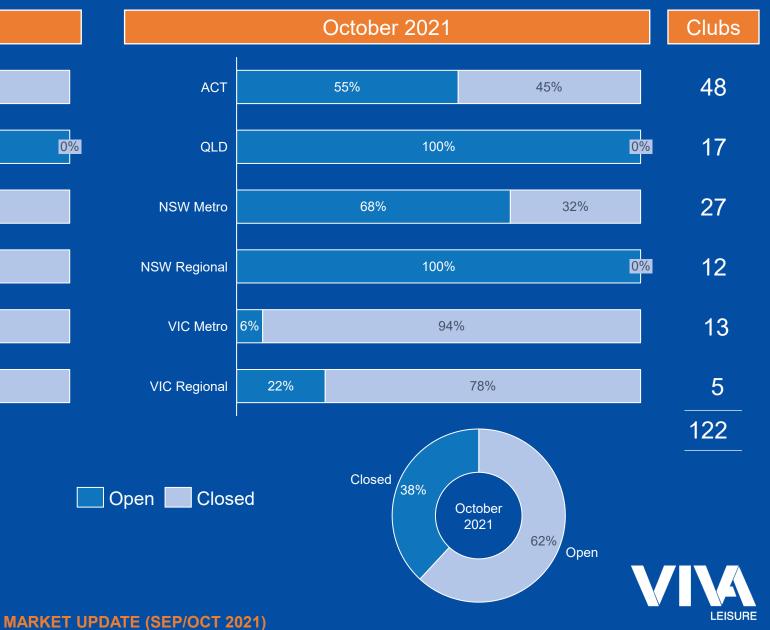

## **COVID-19 Interruptions**

Closed

CONSOLIDATED

- September and October were significantly impacted by mandatory lockdowns
- Queensland was the only State permitted to trade essentially uninterrupted
- In mid October the ACT and NSW reopened, with Victoria re-opening in late October/early November
- Revenue for October 2021 includes
   ~\$650k of NSW Government COVID support

- Revenue movement from June 2021 split by the Financial Year in which clubs opened or were acquired
- FY2019 refers to clubs opened or acquired in FY2019 as well as any clubs from previous years
- Revenue for October 2021 was affected by Government mandated COVID-19 lockdowns in the ACT, NSW and VIC.
- On a day/club count, October was open 62% of available days, and closed 38%, with revenue 25% down when compared to June 2021
- Acquisitions column represents revenue in the period from clubs acquired since 1 July 2019