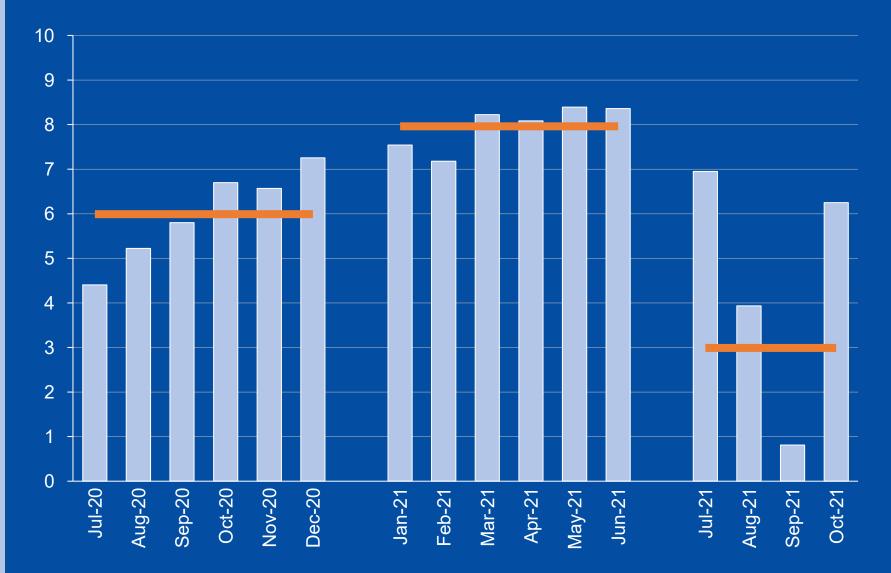

### **Revenue (\$m)**

| CONTENTS               |                      |  |  |
|------------------------|----------------------|--|--|
| Performance Highlights | Segment Updates      |  |  |
| <u>Revenue</u>         | Greenfield Locations |  |  |
| Locations              | Acquisitions Update  |  |  |
| <u>Members</u>         | <u>Glossary</u>      |  |  |
|                        |                      |  |  |

- September and October were significantly impacted by mandatory lockdowns
- Queensland was the only State permitted to trade essentially uninterrupted
- In mid October the ACT and NSW reopened, with Victoria re-opening in late October/early November
- Revenue for October 2021 includes
   ~\$650k of NSW Government COVID support

### **Revenue (\$m)**

Average 📃 Health Clubs & Other

- Revenue in the "Health Clubs & Other" Group comprises all revenue from health club brands (Club Lime, FitnFast, Pinnacle, etc), Aquatics and Swim School revenue, Boutique studio revenues, Viva owned Plus Fitness locations and corporate head office revenues;
- Revenue decreases in June through to October 2021 due to COVID lockdowns in all States & Territories.
- October 2021 revenue includes ~\$650k of NSW Government COVID support