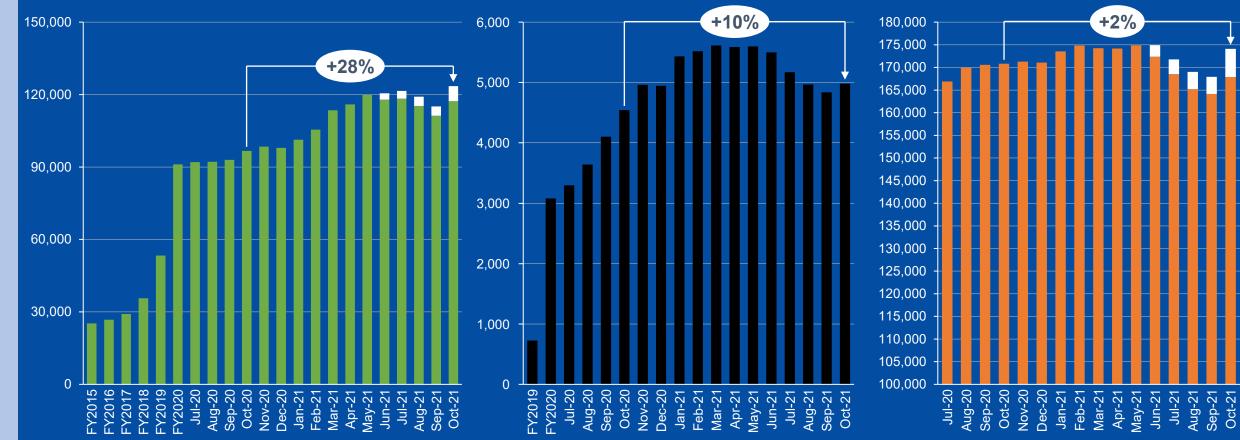

## **Member Growth by Segment**

| CONTENTS               |                      |
|------------------------|----------------------|
| Performance Highlights | Segment Updates      |
| <u>Revenue</u>         | Greenfield Locations |
| Locations              | Acquisitions Update  |
| <u>Members</u>         | <u>Glossary</u>      |

Health Clubs & Other

Includes Plus Fitness Corporate Owned locations from June 2021

Hiit Republic

Plus Fitness (Viva Owned)
Plus Fitness (AU/NZ)
Excludes India