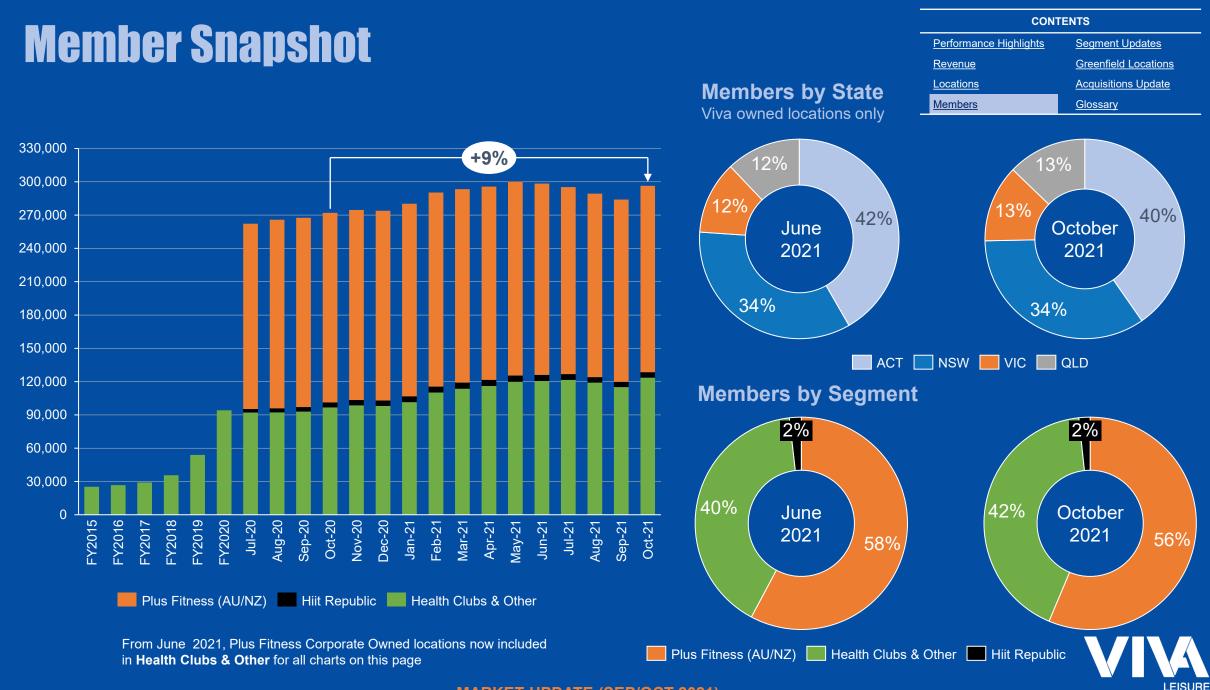

## **Member Growth by Segment**

| CONTENTS               |                      |
|------------------------|----------------------|
| Performance Highlights | Segment Updates      |
| <u>Revenue</u>         | Greenfield Locations |
| Locations              | Acquisitions Update  |
| <u>Members</u>         | <u>Glossary</u>      |

Health Clubs & Other

Includes Plus Fitness Corporate Owned locations from June 2021

Hiit Republic

Plus Fitness (Viva Owned)
Plus Fitness (AU/NZ)
Excludes India