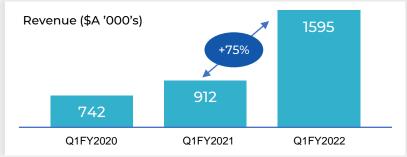

# **Strong Growth Across Key Metrics**

X2M has delivered strong Q1 growth in revenues, connected devices, enterprise and government customers and annualised subscription revenues

Connected devices increased by 24% in the quarter to reach 152,203 with 101% Q1 year on year growth