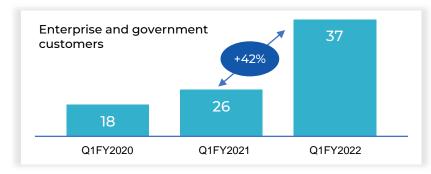

Enterprise and government customers increased by 11 on PCP delivering 42% Q1 year on year growth

- 1. Annualised subscription revenues is September SaaS revenue value times 12 and excludes Gochang platform subscriptions which include both hardware as well as SaaS subscription revenue
- 2. Q1FY2020 data is from periods of subsidiaries under the previous operator of the business