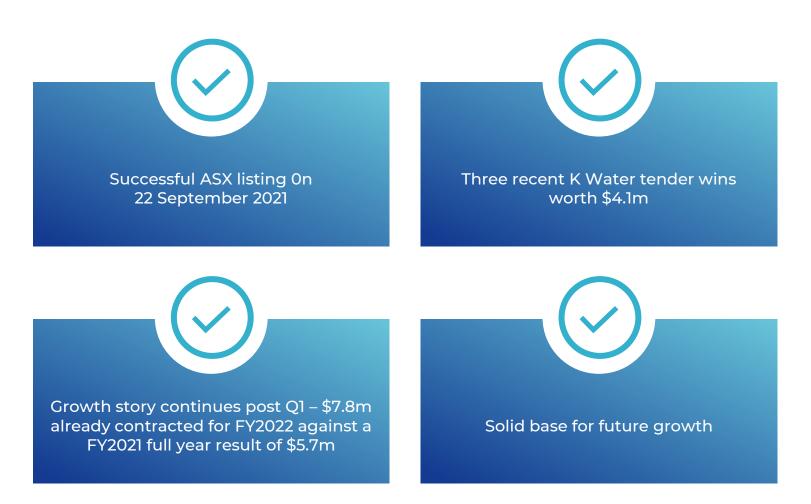

## Summary

FY2021 was a transformational year and FY2022 is off to a strong start