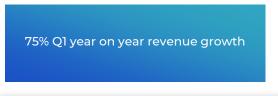

# **Strong Growth Across Key Metrics**

X2M has delivered strong Q1 growth in revenues, connected devices, enterprise and government customers and annualised subscription revenues

Connected devices increased by 24% in the quarter to reach 152,203 with 101% Q1 year on year growth