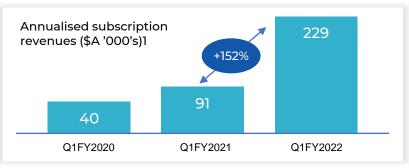

Enterprise and government customers increased by 11 on PCP delivering 42% Q1 year on year growth

- 1. Annualised subscription revenues is September SaaS revenue value times 12 and excludes Gochang platform subscriptions which include both hardware as well as SaaS subscription revenue
- 2. Q1FY2020 data is from periods of subsidiaries under the previous operator of the business