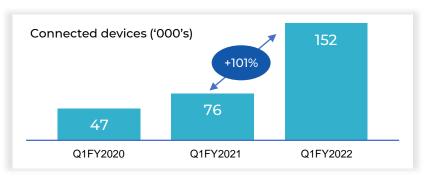

# **Strong Growth Across Key Metrics**

X2M has delivered strong Q1 growth in revenues, connected devices, enterprise and government customers and annualised subscription revenues

Connected devices increased by 24% in the quarter to reach 152,203 with 101% Q1 year on year growth