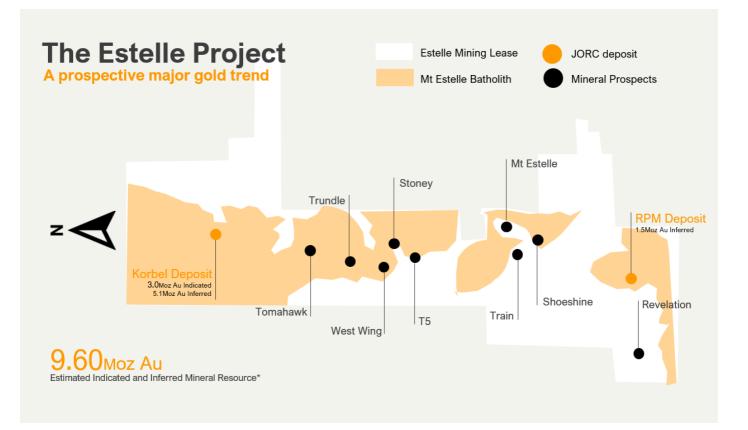

## About Nova Minerals

Minerals Nova Minerals' vision is to develop North America's next major gold trend. The company is focused on exploration in Alaska's prolific Tintina Gold Belt, a province which hosts a 220 million ounce (Moz) documented gold endowment and some of the world's largest gold mines and discoveries including Victoria Gold's Eagle Mine and Kinross Gold Corporation's Fort Knox Gold Mine. The company's flagship Estelle Project has a current total estimated JORC gold resource of 9.6Moz (3Moz Indicated and 6.6Moz Inferred). Estelle is a 45km long corridor of 15 identified gold prospects bracketed by the Korbel deposit in the north and the RPM deposit in the south. These two deposits are currently host to extensive resource development programs.

Nova Minerals is focused on developing its flagship Estelle Gold Project which hosts 15 major prospects in Alaska's prolific Tintina Gold Province. Nova Minerals Limited ACN: 006 690 348 ASX: NVA OTC: NVAAF Office: