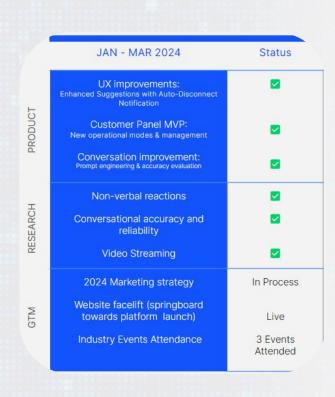

### Q3 2024 Delivery Key Highlights

#### Product and Website Enhancements:

- Achieved all milestones—enhanced software speed, visuals, user experience, and interface
- Revamped website with a focus on use-case scenarios.
- Launched a new blog to enhance SEO

#### Marketing and Outreach:

- Initiated media buying campaigns to drive targeted traffic
- Adjusted social media strategy to emphasize product-centric content and thought leadership
- Participated in target industries conferences, initiating and deepening relationships with prospective clients and strategic partners

#### Financial Performance:

- Maintained tight cost control: Lower costs while keeping high productivity and development pace
- Strong balance sheet with \$4.8 million cash at bank as of 31 March 2024