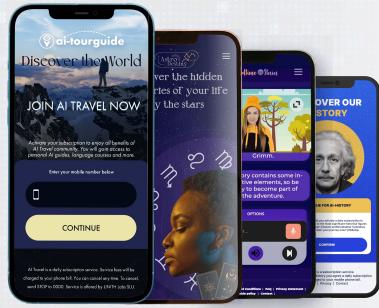

### Delivering a platform that delights customers & fuels user acquisition

- Significant improvements in the conversational experience
  - Up to 42% faster responses vs 2023, revamped mic & chat controls
- Proprietary synthesis Al model upgraded improving visual quality 8% and reducing Al artefacts by 13%.
  - Digital Human library is growing and differentiating
  - Exciting research to introduce emotion and expressive speech
- Platform Self Service
  - Launched externally available API access
  - Customer Panel used by selected partners and internal users
- Enhanced Stability of Digital Humans: Significantly improved robustness
- Plug-in technology added enabling customers to bring their own LLMs

### **Customer Panel, Digital Humans for everyone**

A key milestone for 2024 is to **make the UNITH platform accessible to anyone, anywhere** via an intuitive self service user interface. This will enable non-technical users to create and manage their own Digital Humans.

- Create a Conversational Digital Human in 5 steps from the
   Customer Panel
  - Personalise | Greetings | Knowledge Base |
     Suggestions | Converse
- Text-to-Video Digital Humans
- Power 1000s conversations
- Edit & Manage the the Digital Human experience