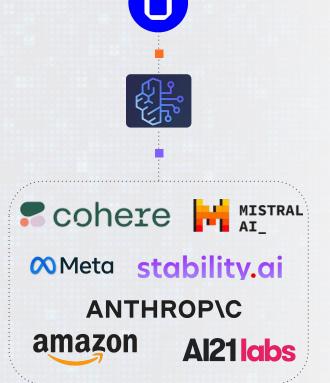

### **Increased connectivity to boost commercialisation**

In response to common feedback from larger enterprises, UNITH now connects with Amazon Bedrock as a channel into a broad repository of the most powerful and adopted Large Language Models.

This will enable businesses to maximise investments they have already made in Al and conversational Al solutions.

UNITH will be showcasing our Bedrock integration at the AWS Summit in Madrid on June 5, 2024