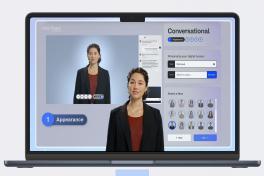

ÜNITH

UNITH Platform Components

Easily create and manage your own Digital Humans in a simple user interface or API

#### Choose your:

Organisational Knowledge Base The Digital Human's "brain, powered by large language model (LLM) of choice

#### Persona

Customisable appearance, voice, accent, dialect, and AI-powered personality **Embed:** Copy URL from platform, or for more technical users, visit <u>https://docs.unith.ai/</u> for all documentation, including configuration, plugins, integrations, and more.