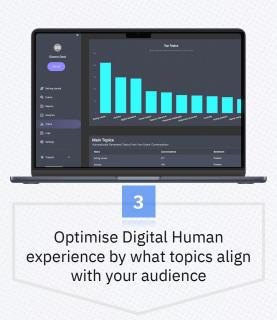

### **Iterate:**

Review analytics and make adjustments to appearance, prompt, voice, language, suggestions,and more, all in the self-service platform. Introducing interface The all-in-one Digital Humans-as-a-Service Platform **Get Started for Free** 